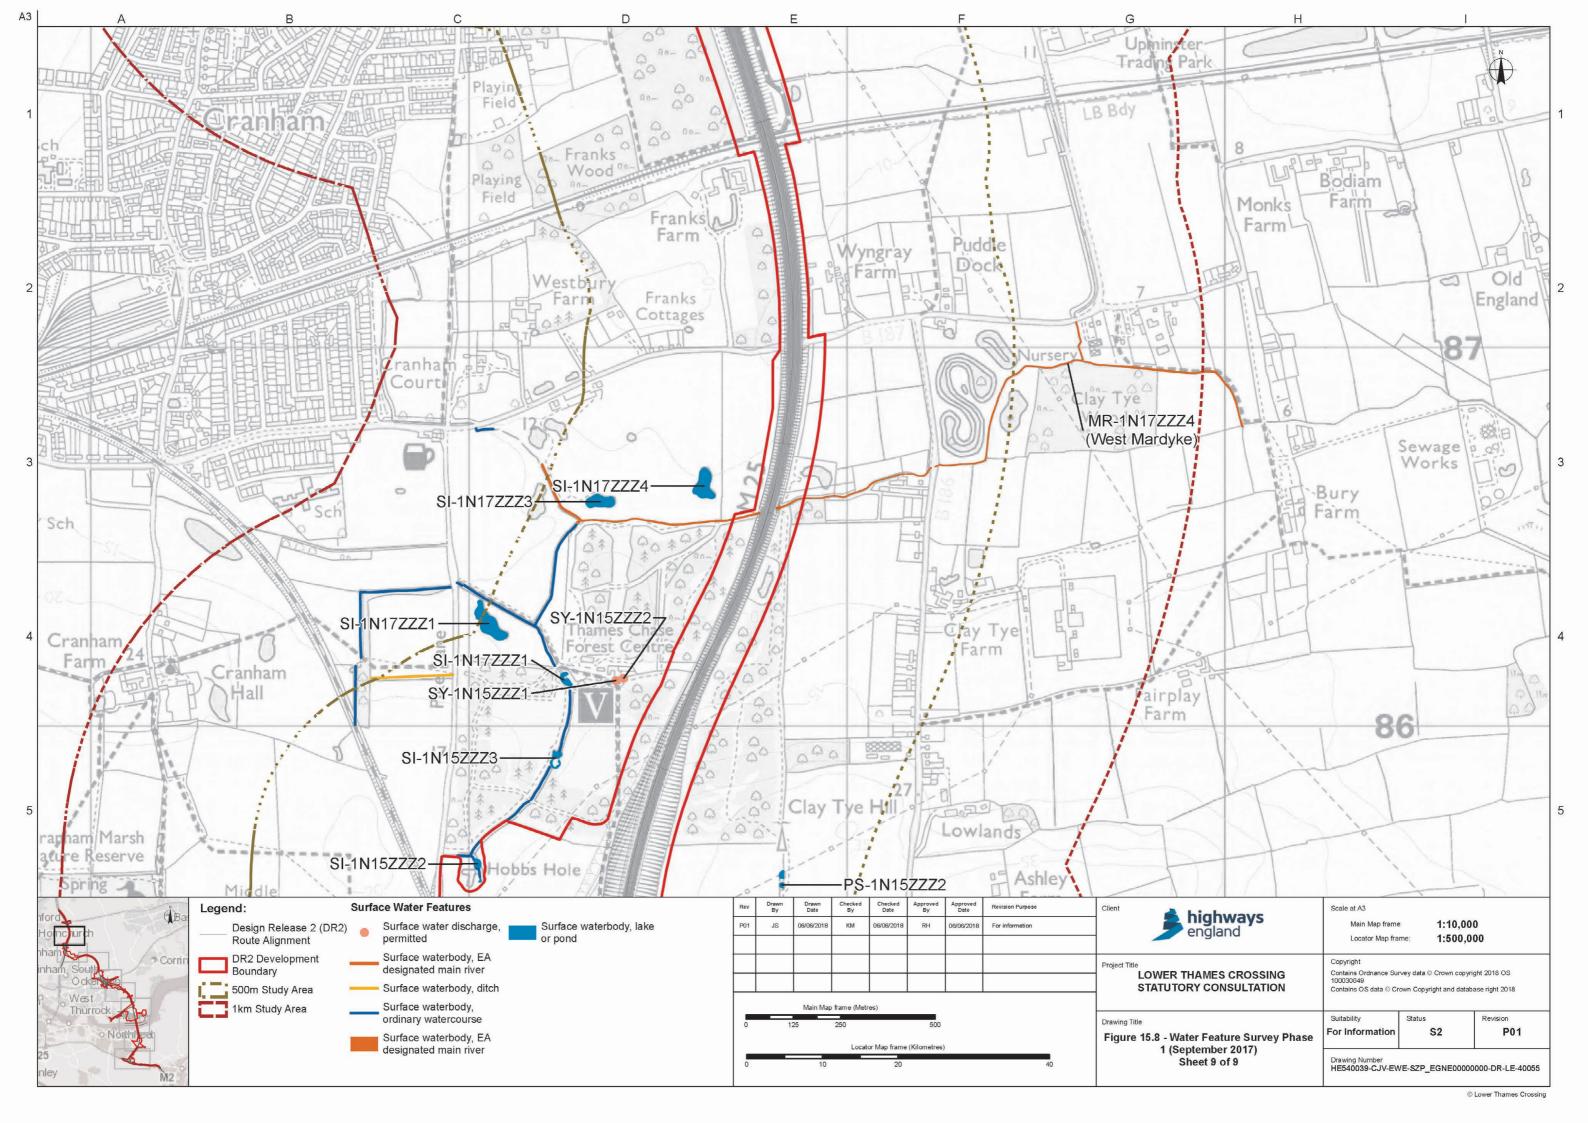

## List of figures

| Figure | Chapter                             | Title                                                         |
|--------|-------------------------------------|---------------------------------------------------------------|
| 15.1   | Road Drainage and Water Environment | Superficial Aquifer Designations                              |
| 15.2   | Road Drainage and Water Environment | Bedrock Aquifer Designations                                  |
| 15.3   | Road Drainage and Water Environment | Surface Water Features, Flood Risk Defences and Road Drainage |
| 15.4   | Road Drainage and Water Environment | Aquifer Vulnerability                                         |
| 15.5   | Road Drainage and Water Environment | Groundwater Features                                          |
| 15.6   | Road Drainage and Water Environment | Water Framework Directive - Surface Water                     |
| 15.7   | Road Drainage and Water Environment | Water Framework Directive - Groundwater                       |
| 15.8   | Road Drainage and Water Environment | Water Feature Survey Phase 1 (September 2017)                 |