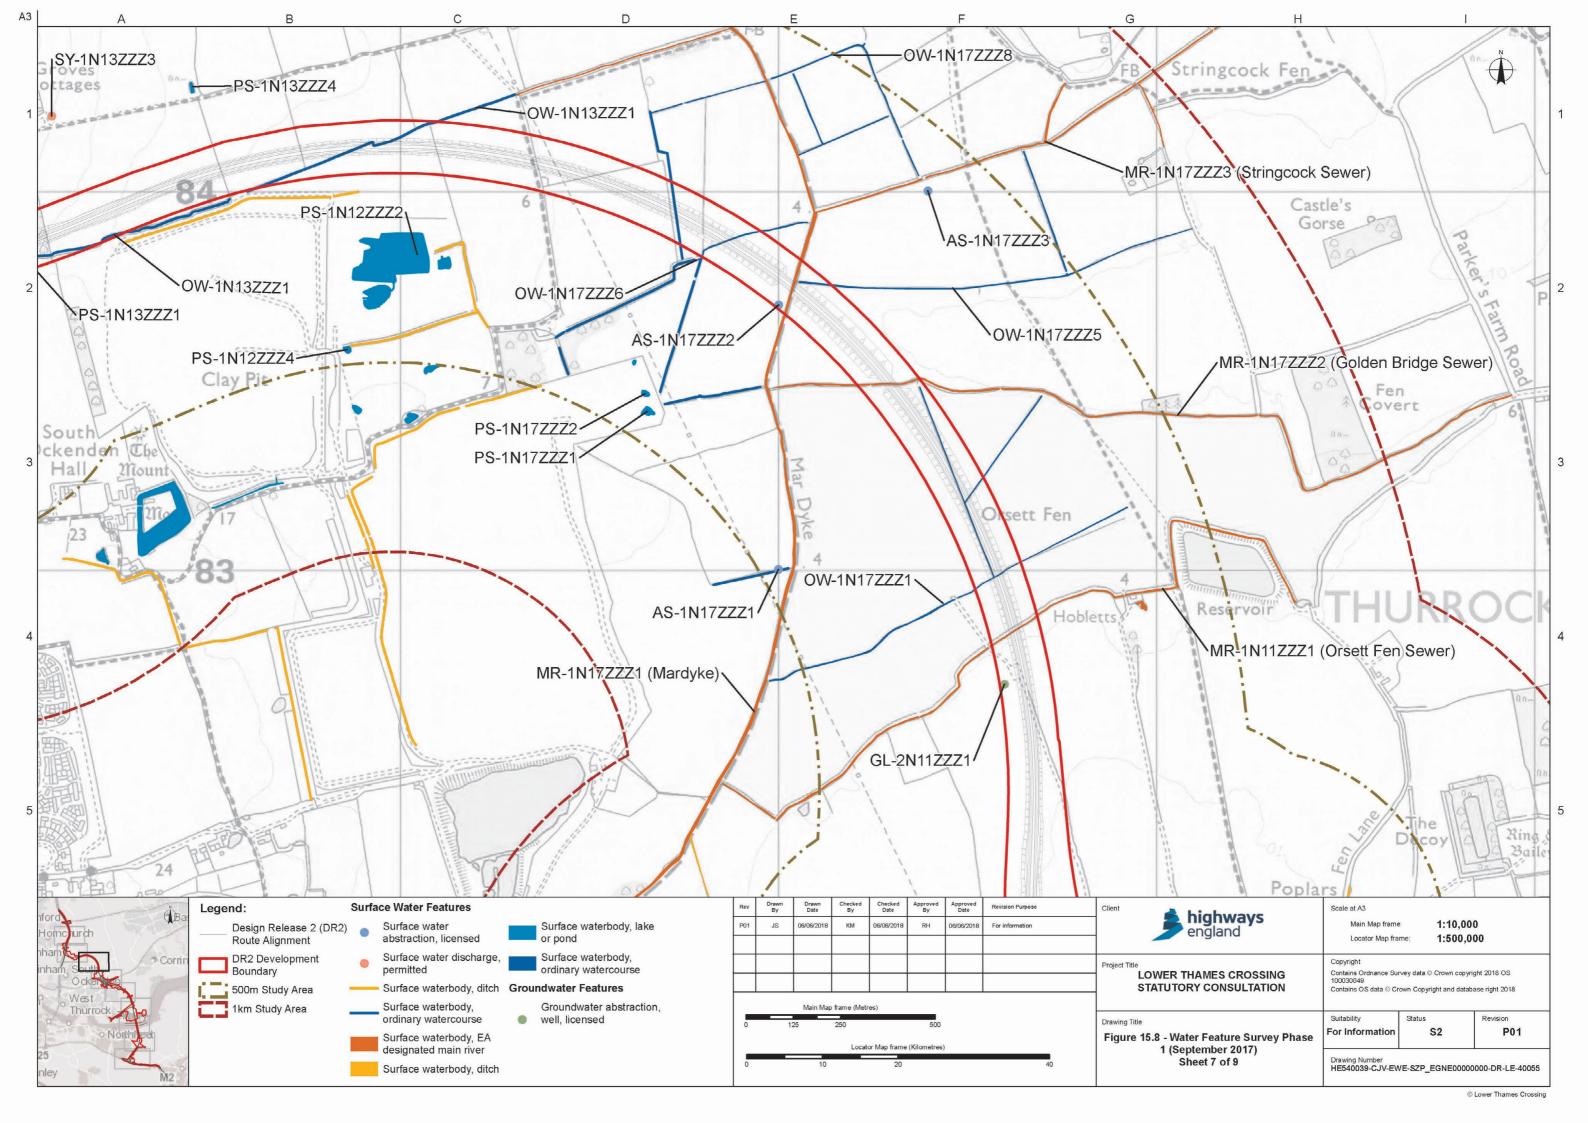

## List of figures

| Figure | Chapter                             | Title                                                         |
|--------|-------------------------------------|---------------------------------------------------------------|
| 15.1   | Road Drainage and Water Environment | Superficial Aquifer Designations                              |
| 15.2   | Road Drainage and Water Environment | Bedrock Aquifer Designations                                  |
| 15.3   | Road Drainage and Water Environment | Surface Water Features, Flood Risk Defences and Road Drainage |
| 15.4   | Road Drainage and Water Environment | Aquifer Vulnerability                                         |
| 15.5   | Road Drainage and Water Environment | Groundwater Features                                          |
| 15.6   | Road Drainage and Water Environment | Water Framework Directive - Surface Water                     |
| 15.7   | Road Drainage and Water Environment | Water Framework Directive - Groundwater                       |
| 15.8   | Road Drainage and Water Environment | Water Feature Survey Phase 1 (September 2017)                 |