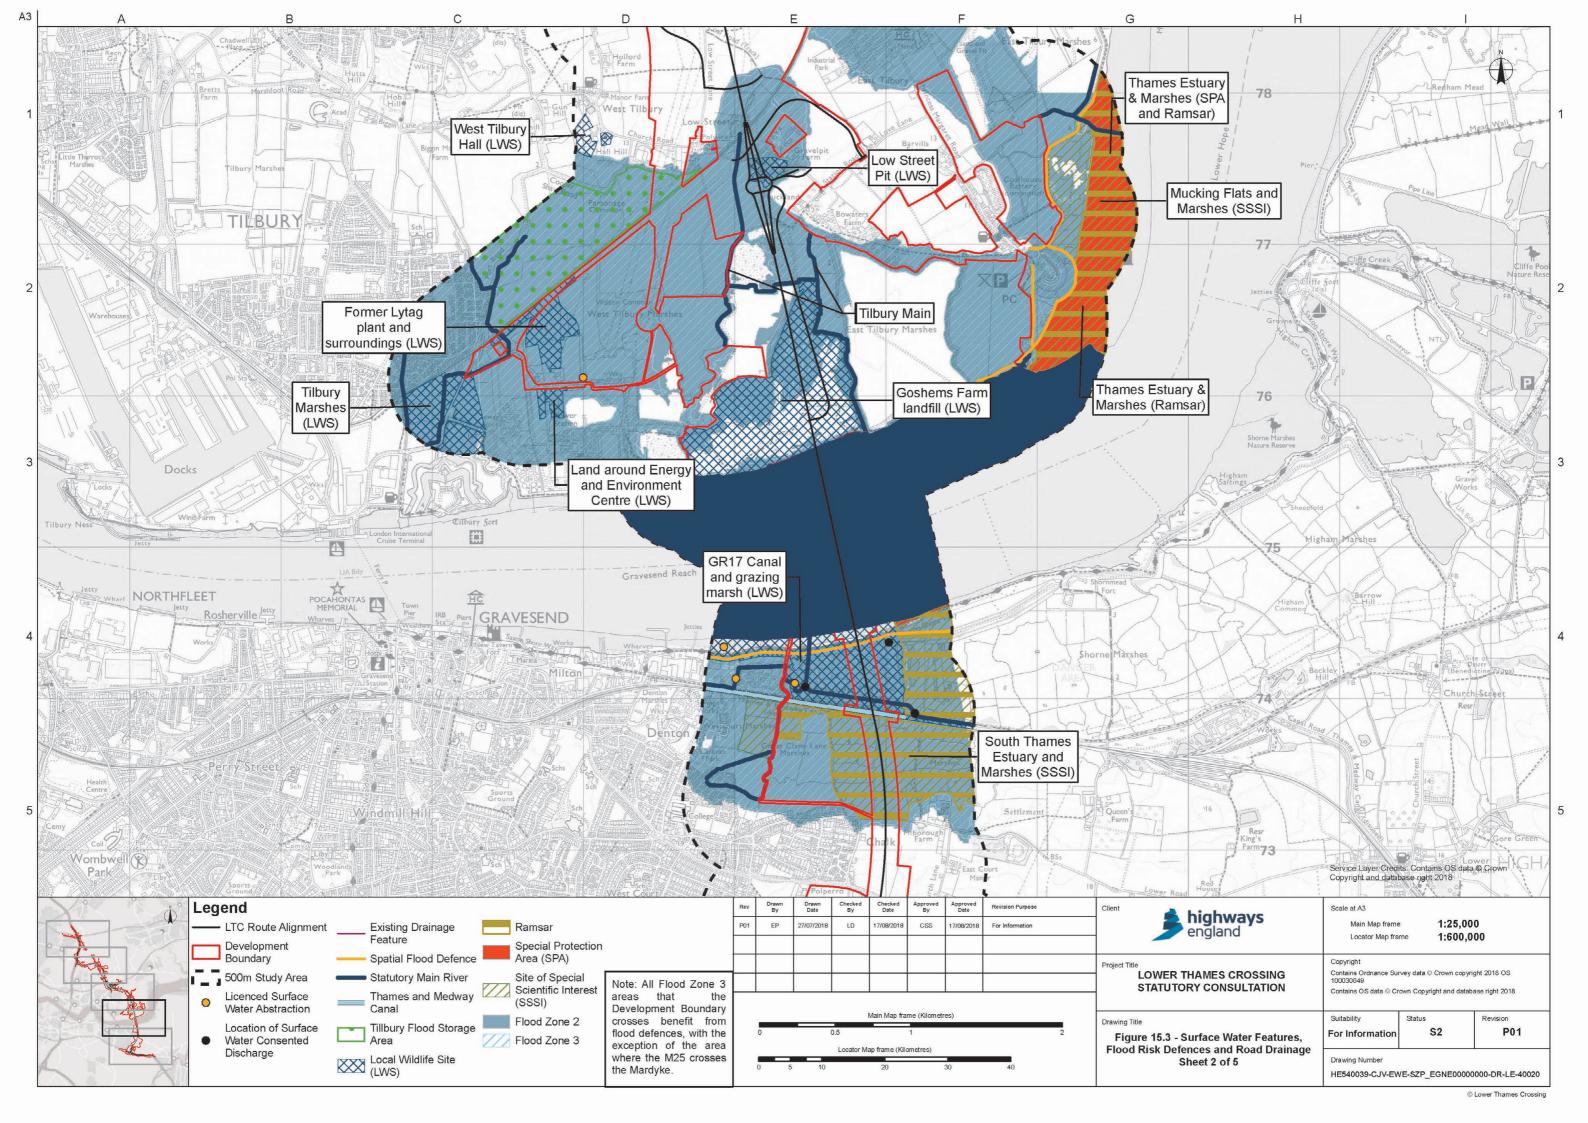

## List of figures

| Figure | Chapter                             | Title                                                         |
|--------|-------------------------------------|---------------------------------------------------------------|
| 15.1   | Road Drainage and Water Environment | Superficial Aquifer Designations                              |
| 15.2   | Road Drainage and Water Environment | Bedrock Aquifer Designations                                  |
| 15.3   | Road Drainage and Water Environment | Surface Water Features, Flood Risk Defences and Road Drainage |
| 15.4   | Road Drainage and Water Environment | Aquifer Vulnerability                                         |
| 15.5   | Road Drainage and Water Environment | Groundwater Features                                          |
| 15.6   | Road Drainage and Water Environment | Water Framework Directive - Surface Water                     |
| 15.7   | Road Drainage and Water Environment | Water Framework Directive - Groundwater                       |
| 15.8   | Road Drainage and Water Environment | Water Feature Survey Phase 1 (September 2017)                 |