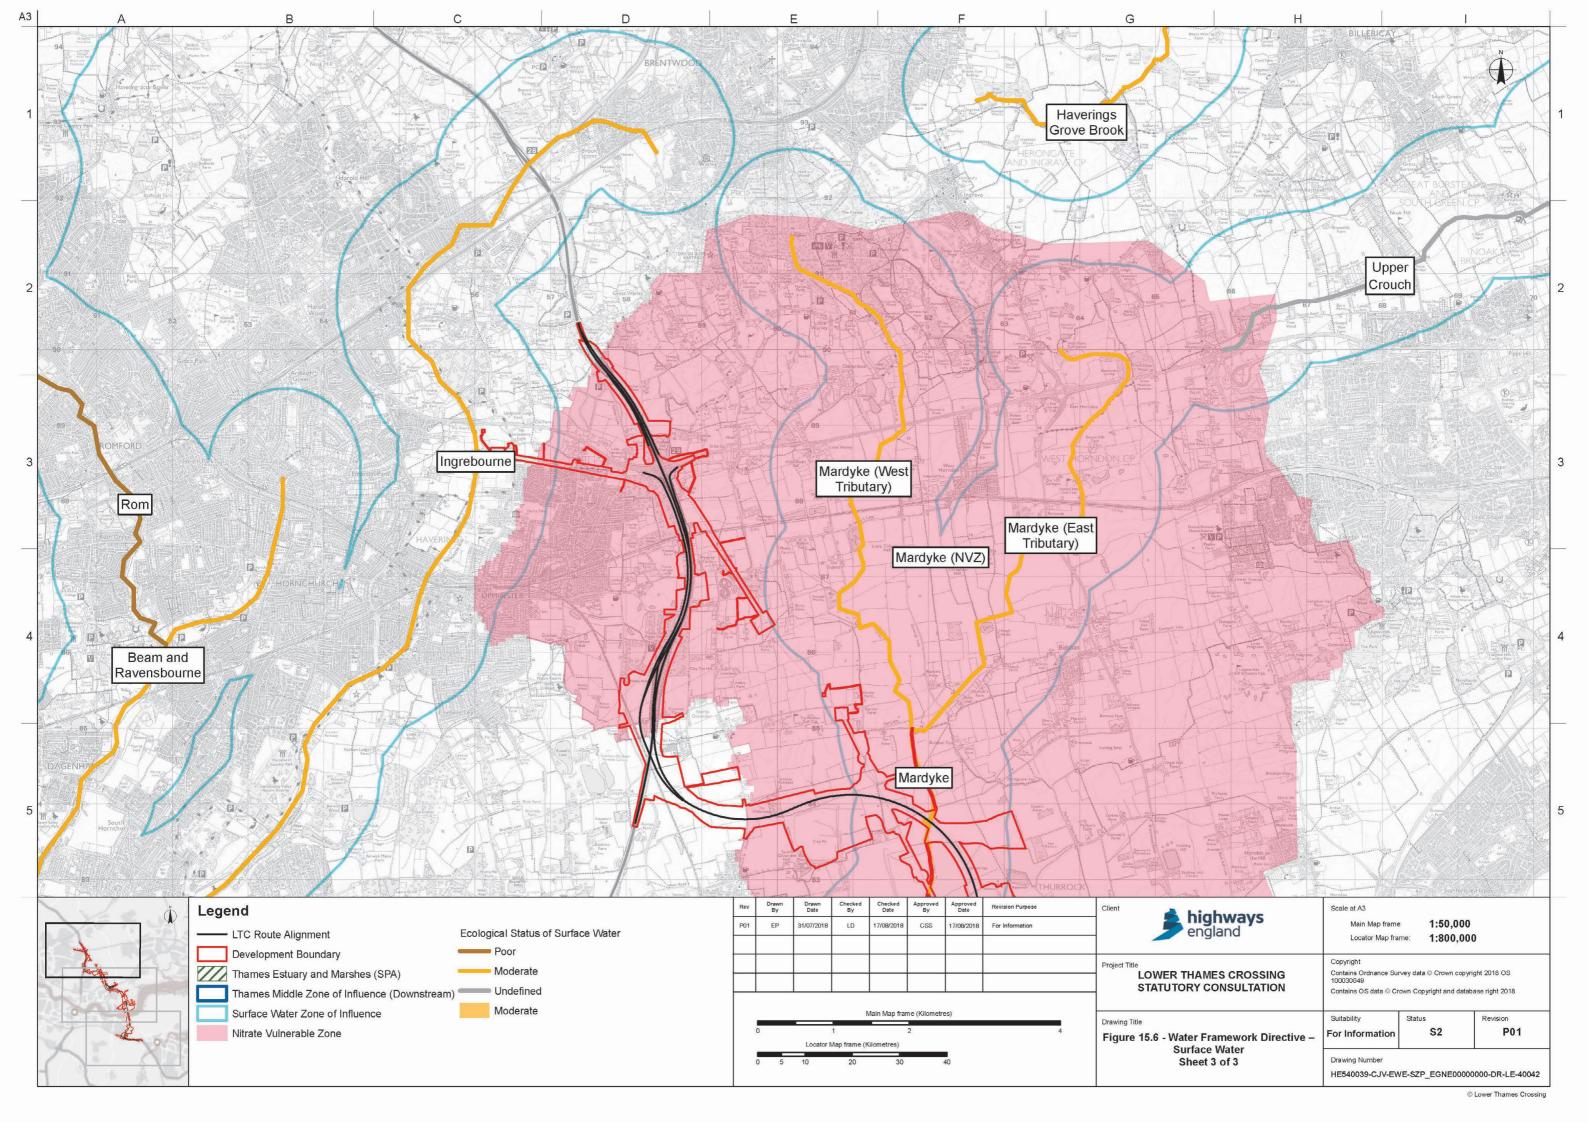

## List of figures

| Figure | Chapter                             | Title                                                         |
|--------|-------------------------------------|---------------------------------------------------------------|
| 15.1   | Road Drainage and Water Environment | Superficial Aquifer Designations                              |
| 15.2   | Road Drainage and Water Environment | Bedrock Aquifer Designations                                  |
| 15.3   | Road Drainage and Water Environment | Surface Water Features, Flood Risk Defences and Road Drainage |
| 15.4   | Road Drainage and Water Environment | Aquifer Vulnerability                                         |
| 15.5   | Road Drainage and Water Environment | Groundwater Features                                          |
| 15.6   | Road Drainage and Water Environment | Water Framework Directive - Surface Water                     |
| 15.7   | Road Drainage and Water Environment | Water Framework Directive - Groundwater                       |
| 15.8   | Road Drainage and Water Environment | Water Feature Survey Phase 1 (September 2017)                 |