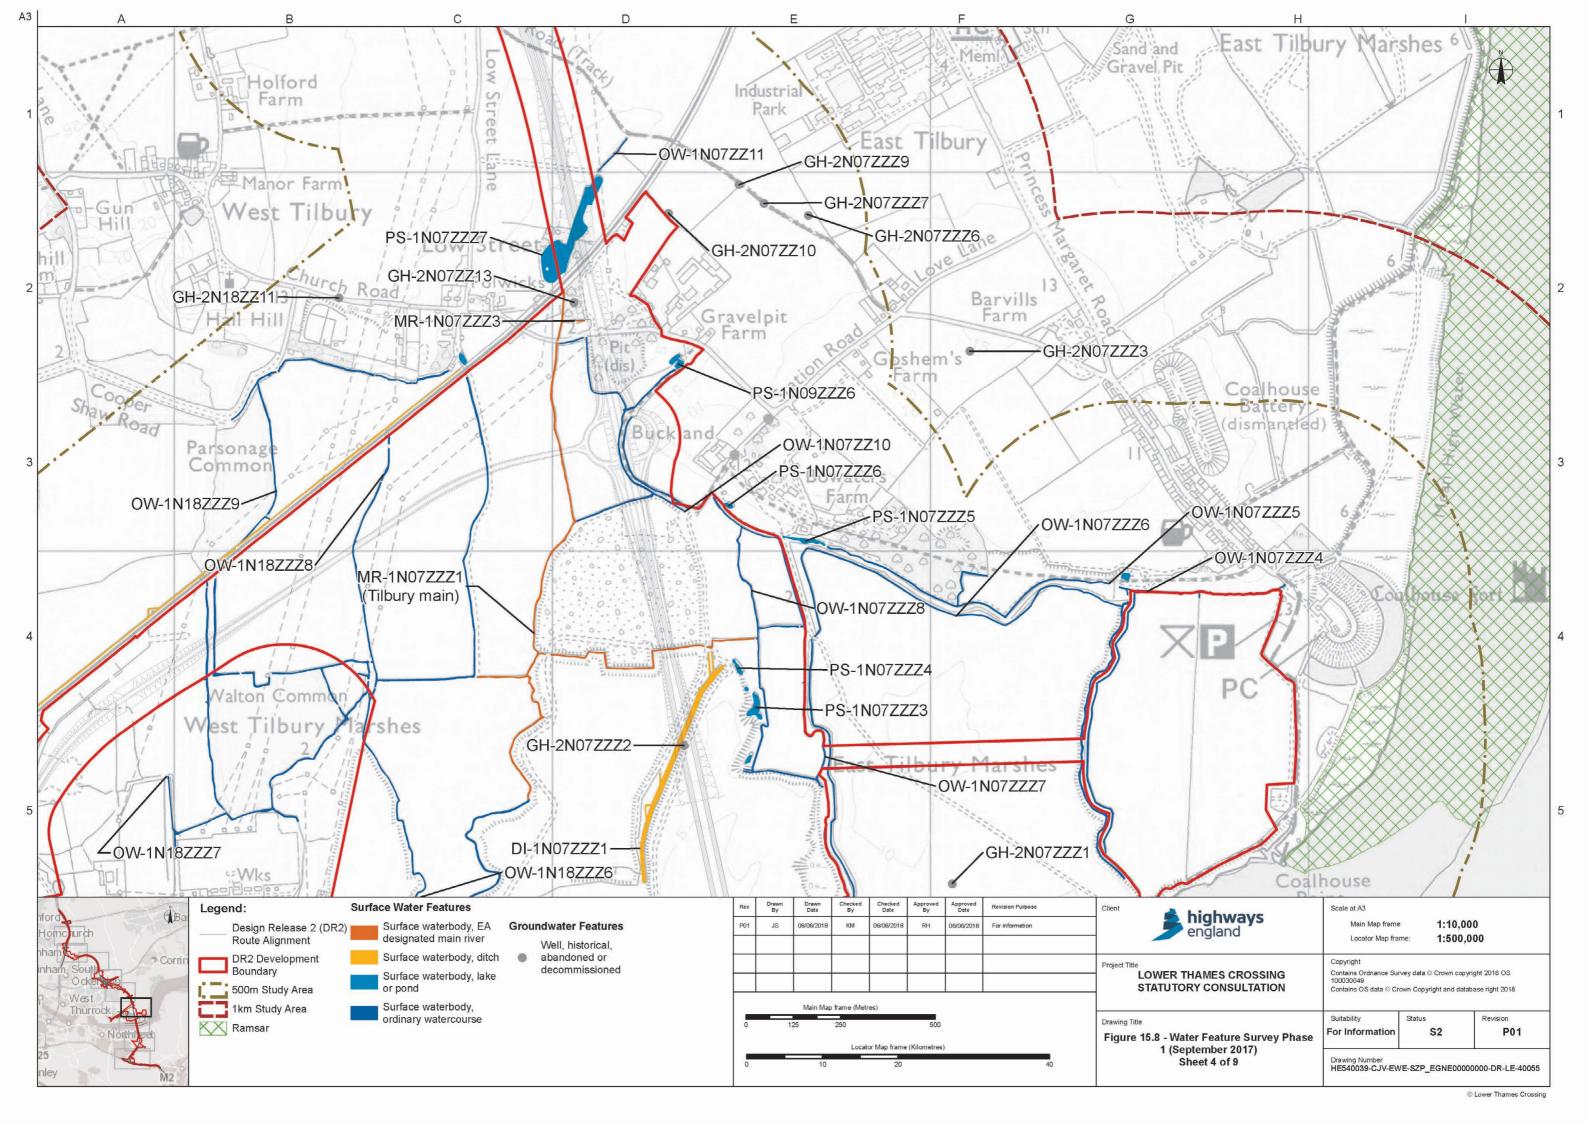

## List of figures

| Figure | Chapter                             | Title                                                         |
|--------|-------------------------------------|---------------------------------------------------------------|
| 15.1   | Road Drainage and Water Environment | Superficial Aquifer Designations                              |
| 15.2   | Road Drainage and Water Environment | Bedrock Aquifer Designations                                  |
| 15.3   | Road Drainage and Water Environment | Surface Water Features, Flood Risk Defences and Road Drainage |
| 15.4   | Road Drainage and Water Environment | Aquifer Vulnerability                                         |
| 15.5   | Road Drainage and Water Environment | Groundwater Features                                          |
| 15.6   | Road Drainage and Water Environment | Water Framework Directive - Surface Water                     |
| 15.7   | Road Drainage and Water Environment | Water Framework Directive - Groundwater                       |
| 15.8   | Road Drainage and Water Environment | Water Feature Survey Phase 1 (September 2017)                 |