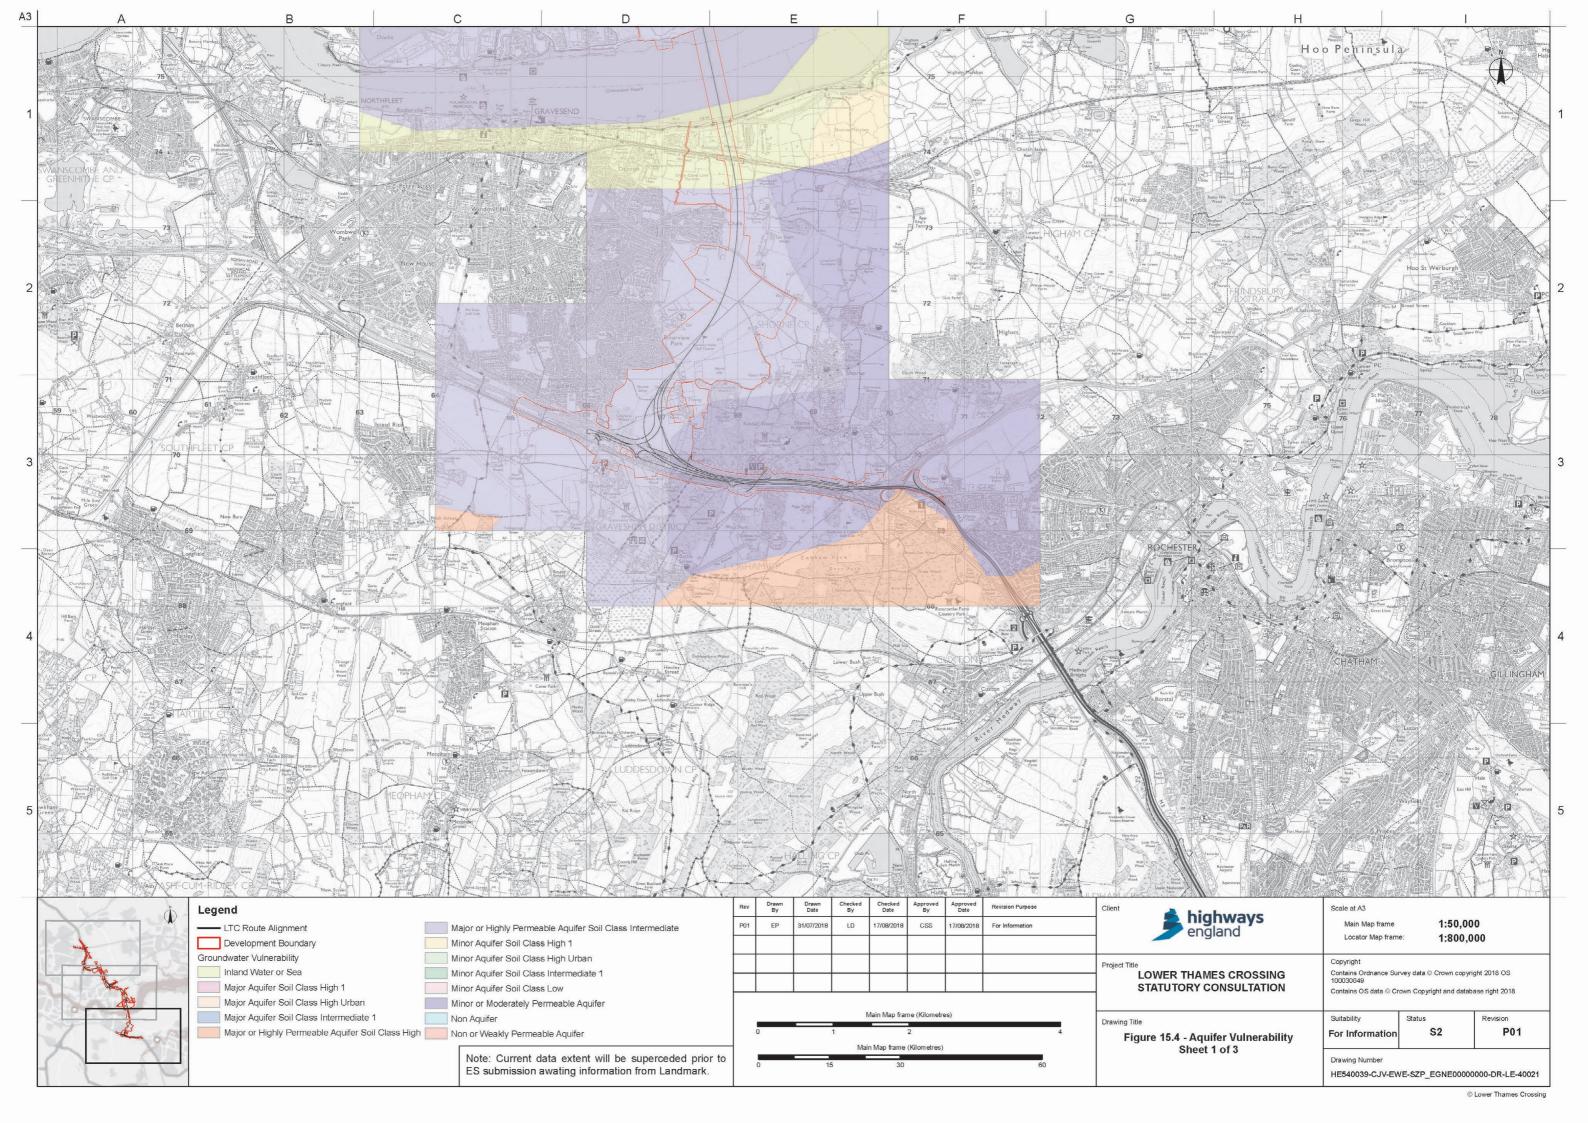

## List of figures

| Figure | Chapter                             | Title                                                         |
|--------|-------------------------------------|---------------------------------------------------------------|
| 15.1   | Road Drainage and Water Environment | Superficial Aquifer Designations                              |
| 15.2   | Road Drainage and Water Environment | Bedrock Aquifer Designations                                  |
| 15.3   | Road Drainage and Water Environment | Surface Water Features, Flood Risk Defences and Road Drainage |
| 15.4   | Road Drainage and Water Environment | Aquifer Vulnerability                                         |
| 15.5   | Road Drainage and Water Environment | Groundwater Features                                          |
| 15.6   | Road Drainage and Water Environment | Water Framework Directive - Surface Water                     |
| 15.7   | Road Drainage and Water Environment | Water Framework Directive - Groundwater                       |
| 15.8   | Road Drainage and Water Environment | Water Feature Survey Phase 1 (September 2017)                 |