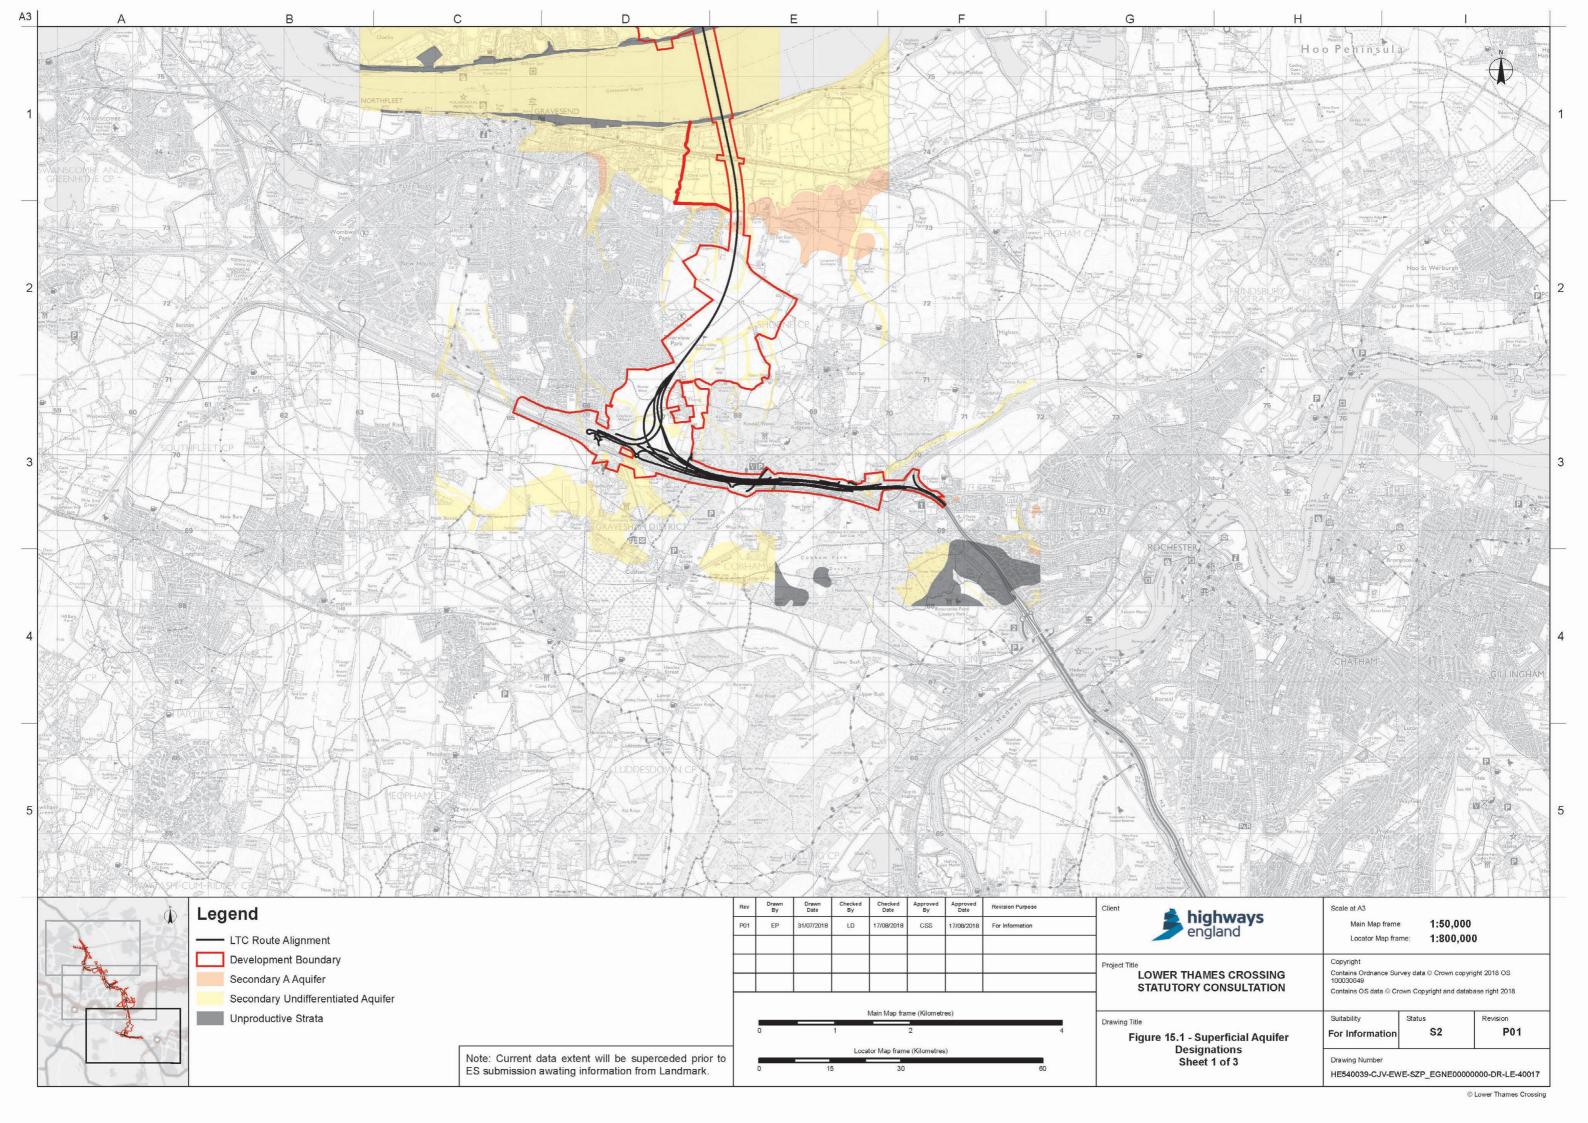

## List of figures

| Figure | Chapter                             | Title                                                         |
|--------|-------------------------------------|---------------------------------------------------------------|
| 15.1   | Road Drainage and Water Environment | Superficial Aquifer Designations                              |
| 15.2   | Road Drainage and Water Environment | Bedrock Aquifer Designations                                  |
| 15.3   | Road Drainage and Water Environment | Surface Water Features, Flood Risk Defences and Road Drainage |
| 15.4   | Road Drainage and Water Environment | Aquifer Vulnerability                                         |
| 15.5   | Road Drainage and Water Environment | Groundwater Features                                          |
| 15.6   | Road Drainage and Water Environment | Water Framework Directive - Surface Water                     |
| 15.7   | Road Drainage and Water Environment | Water Framework Directive - Groundwater                       |
| 15.8   | Road Drainage and Water Environment | Water Feature Survey Phase 1 (September 2017)                 |