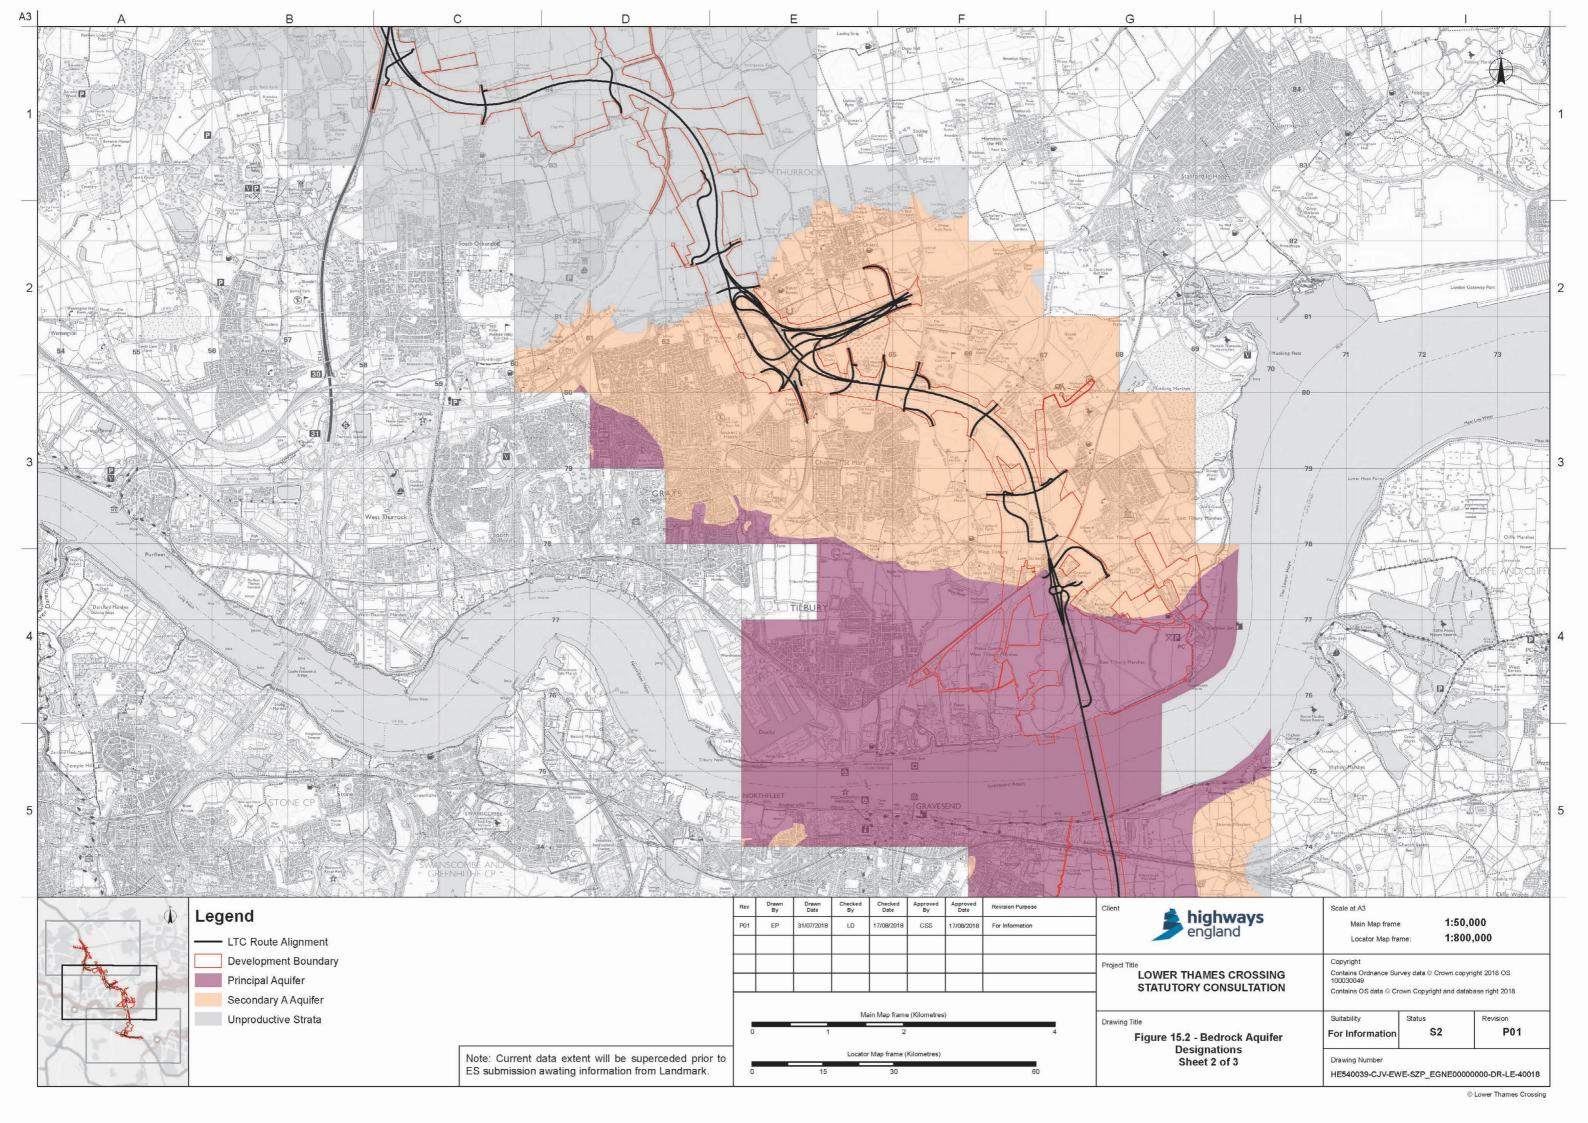

## List of figures

| Figure | Chapter                             | Title                                                         |
|--------|-------------------------------------|---------------------------------------------------------------|
| 15.1   | Road Drainage and Water Environment | Superficial Aquifer Designations                              |
| 15.2   | Road Drainage and Water Environment | Bedrock Aquifer Designations                                  |
| 15.3   | Road Drainage and Water Environment | Surface Water Features, Flood Risk Defences and Road Drainage |
| 15.4   | Road Drainage and Water Environment | Aquifer Vulnerability                                         |
| 15.5   | Road Drainage and Water Environment | Groundwater Features                                          |
| 15.6   | Road Drainage and Water Environment | Water Framework Directive - Surface Water                     |
| 15.7   | Road Drainage and Water Environment | Water Framework Directive - Groundwater                       |
| 15.8   | Road Drainage and Water Environment | Water Feature Survey Phase 1 (September 2017)                 |