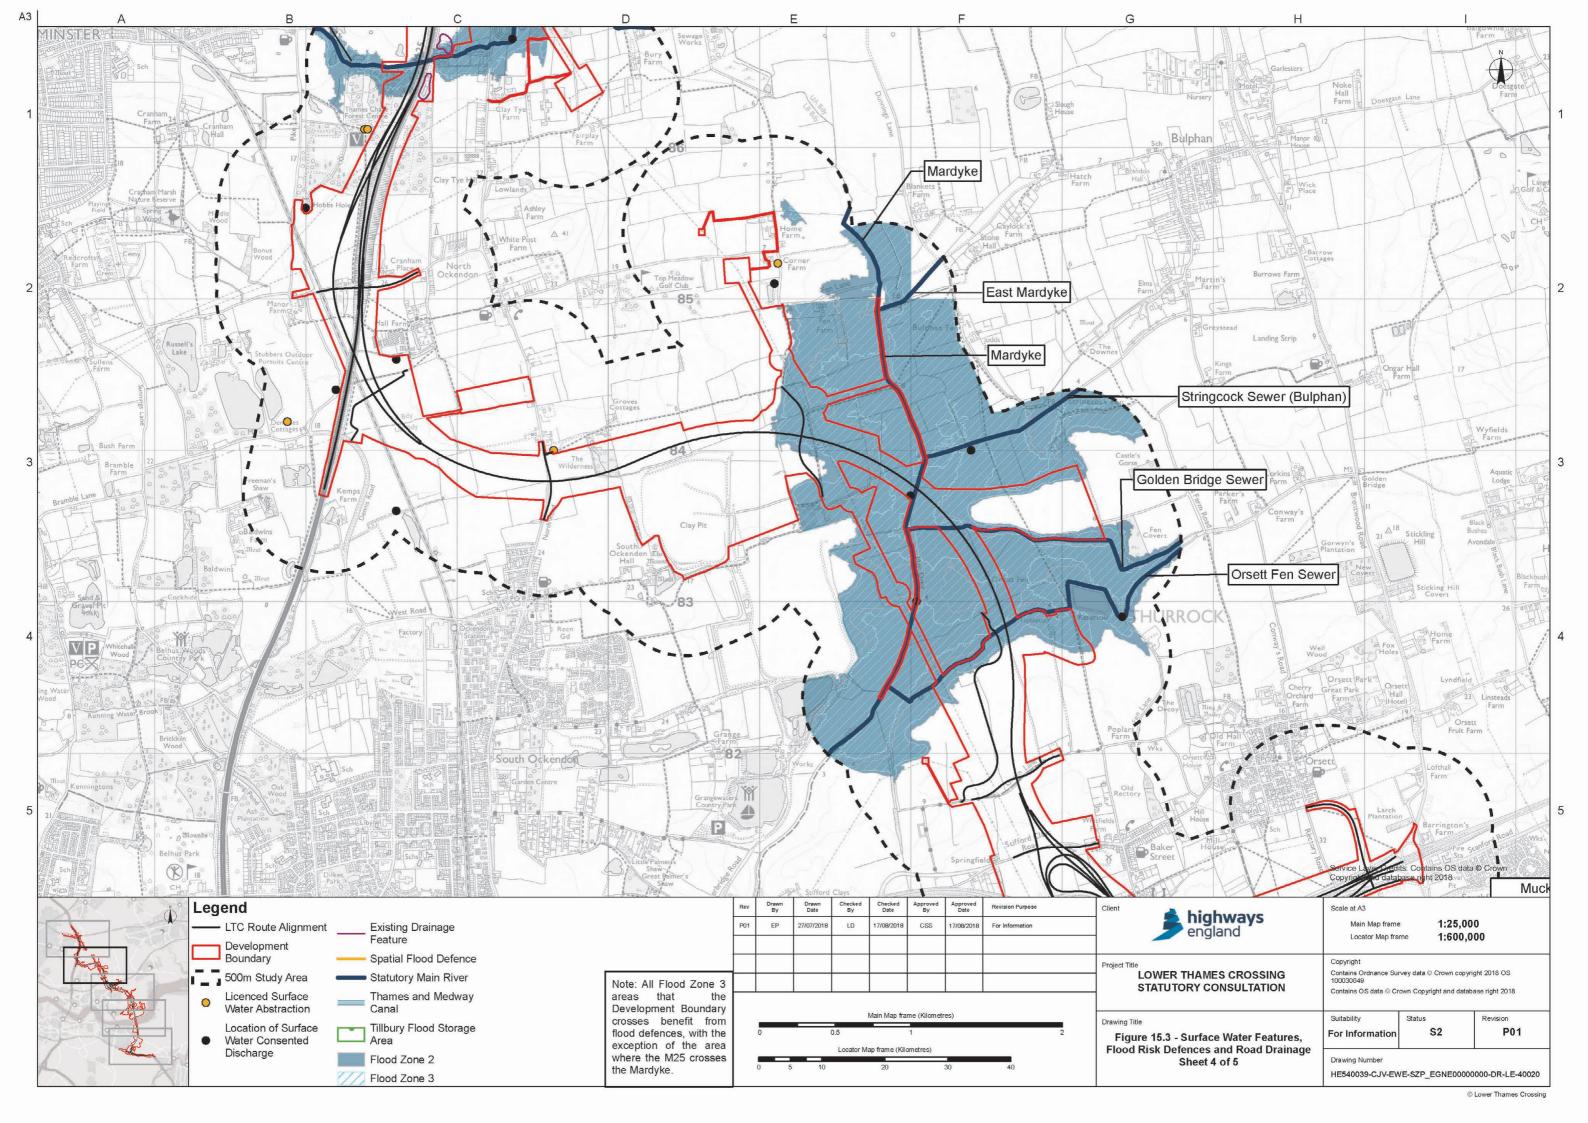

## List of figures

| Figure | Chapter                             | Title                                                         |
|--------|-------------------------------------|---------------------------------------------------------------|
| 15.1   | Road Drainage and Water Environment | Superficial Aquifer Designations                              |
| 15.2   | Road Drainage and Water Environment | Bedrock Aquifer Designations                                  |
| 15.3   | Road Drainage and Water Environment | Surface Water Features, Flood Risk Defences and Road Drainage |
| 15.4   | Road Drainage and Water Environment | Aquifer Vulnerability                                         |
| 15.5   | Road Drainage and Water Environment | Groundwater Features                                          |
| 15.6   | Road Drainage and Water Environment | Water Framework Directive - Surface Water                     |
| 15.7   | Road Drainage and Water Environment | Water Framework Directive - Groundwater                       |
| 15.8   | Road Drainage and Water Environment | Water Feature Survey Phase 1 (September 2017)                 |