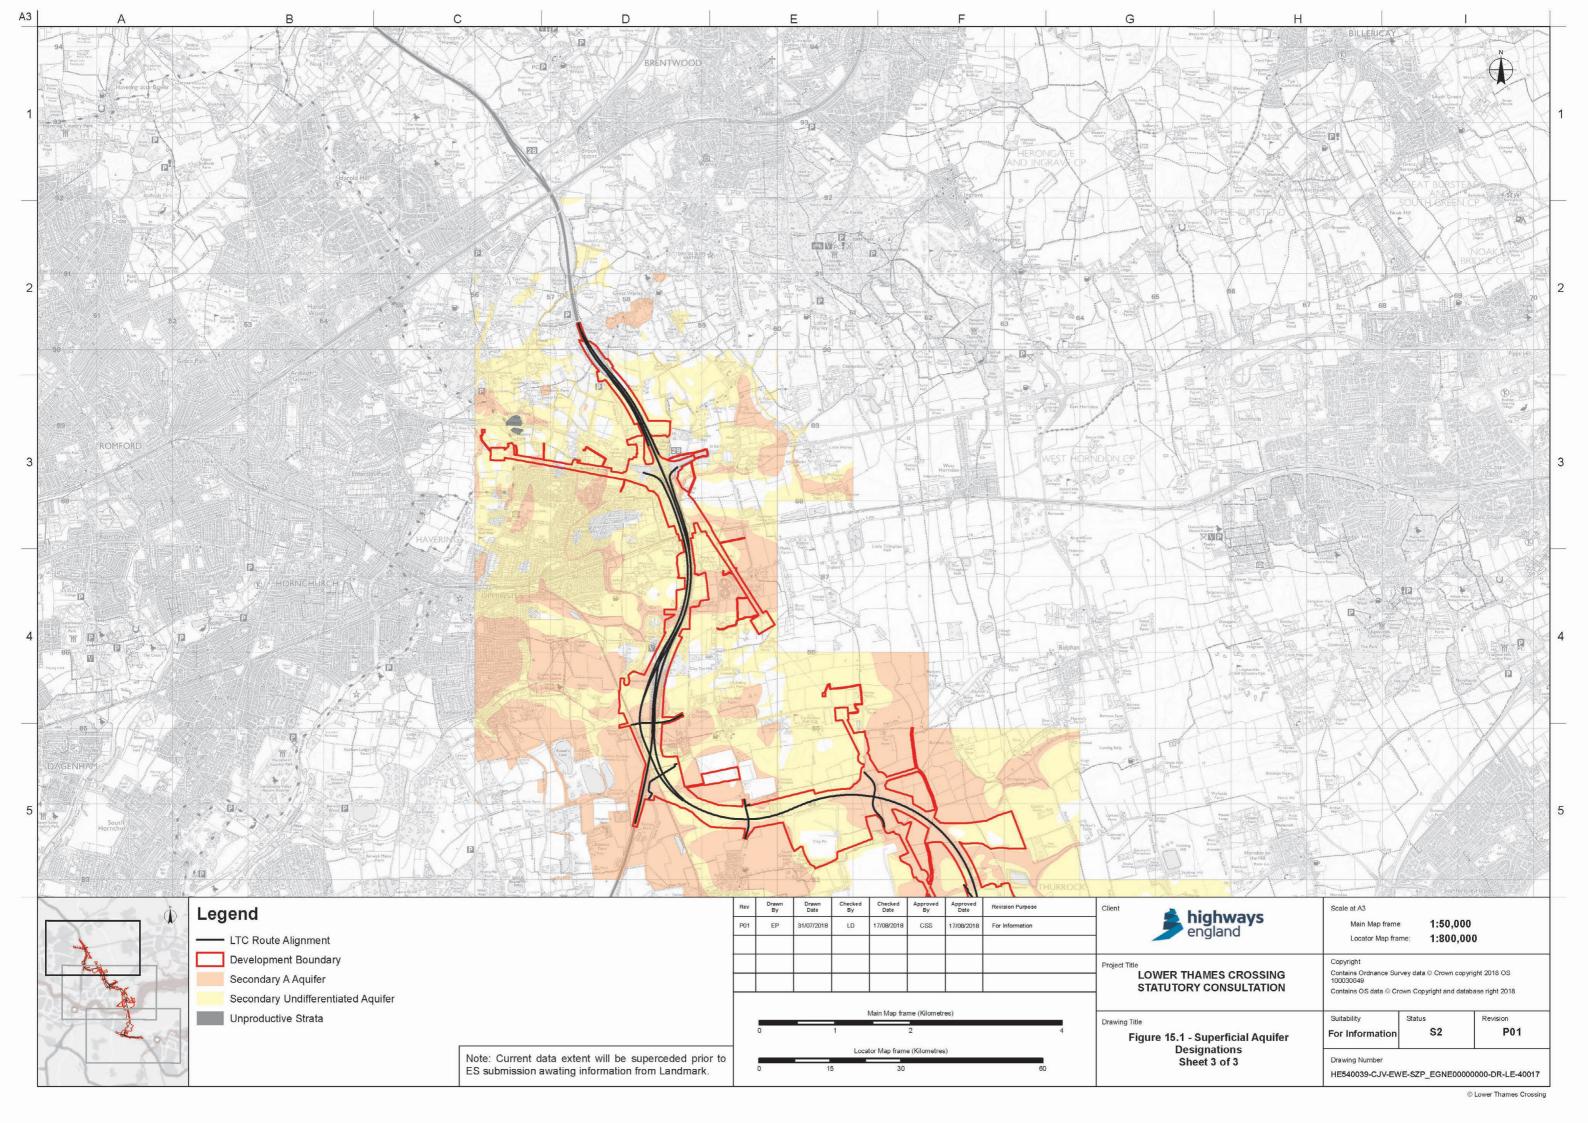

## List of figures

| Figure | Chapter                             | Title                                                         |
|--------|-------------------------------------|---------------------------------------------------------------|
| 15.1   | Road Drainage and Water Environment | Superficial Aquifer Designations                              |
| 15.2   | Road Drainage and Water Environment | Bedrock Aquifer Designations                                  |
| 15.3   | Road Drainage and Water Environment | Surface Water Features, Flood Risk Defences and Road Drainage |
| 15.4   | Road Drainage and Water Environment | Aquifer Vulnerability                                         |
| 15.5   | Road Drainage and Water Environment | Groundwater Features                                          |
| 15.6   | Road Drainage and Water Environment | Water Framework Directive - Surface Water                     |
| 15.7   | Road Drainage and Water Environment | Water Framework Directive - Groundwater                       |
| 15.8   | Road Drainage and Water Environment | Water Feature Survey Phase 1 (September 2017)                 |