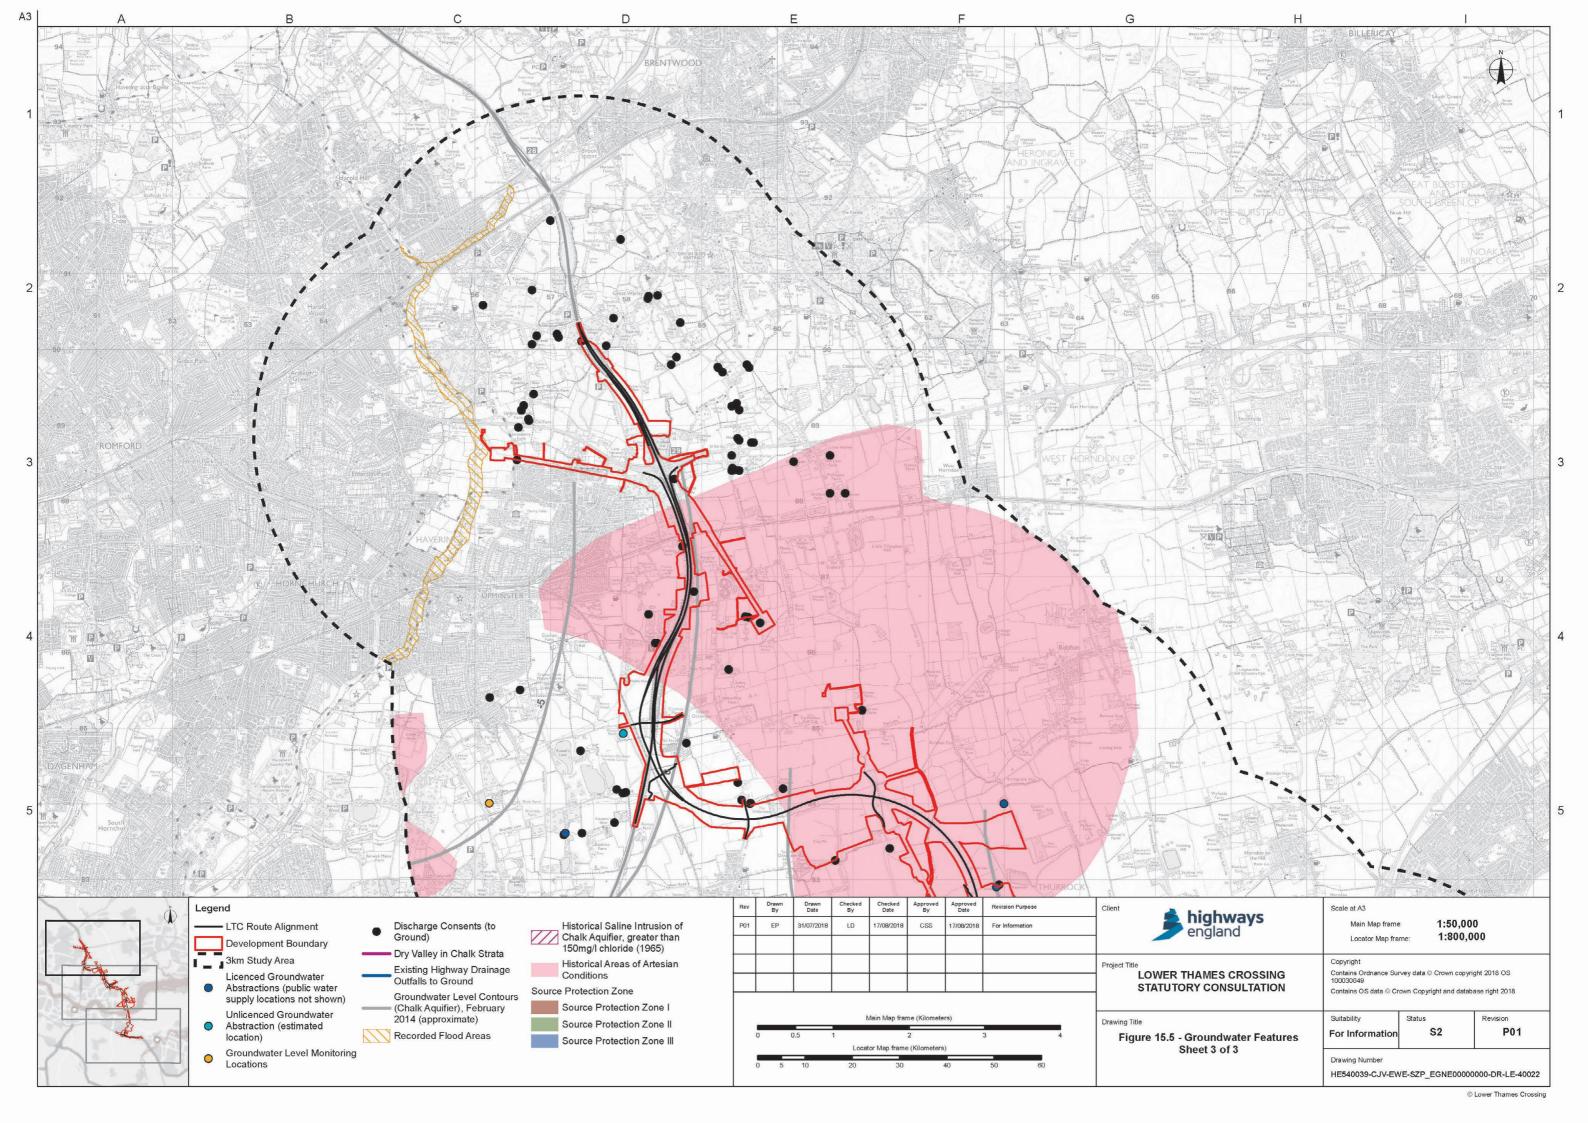

## List of figures

| Figure | Chapter                             | Title                                                         |
|--------|-------------------------------------|---------------------------------------------------------------|
| 15.1   | Road Drainage and Water Environment | Superficial Aquifer Designations                              |
| 15.2   | Road Drainage and Water Environment | Bedrock Aquifer Designations                                  |
| 15.3   | Road Drainage and Water Environment | Surface Water Features, Flood Risk Defences and Road Drainage |
| 15.4   | Road Drainage and Water Environment | Aquifer Vulnerability                                         |
| 15.5   | Road Drainage and Water Environment | Groundwater Features                                          |
| 15.6   | Road Drainage and Water Environment | Water Framework Directive - Surface Water                     |
| 15.7   | Road Drainage and Water Environment | Water Framework Directive - Groundwater                       |
| 15.8   | Road Drainage and Water Environment | Water Feature Survey Phase 1 (September 2017)                 |