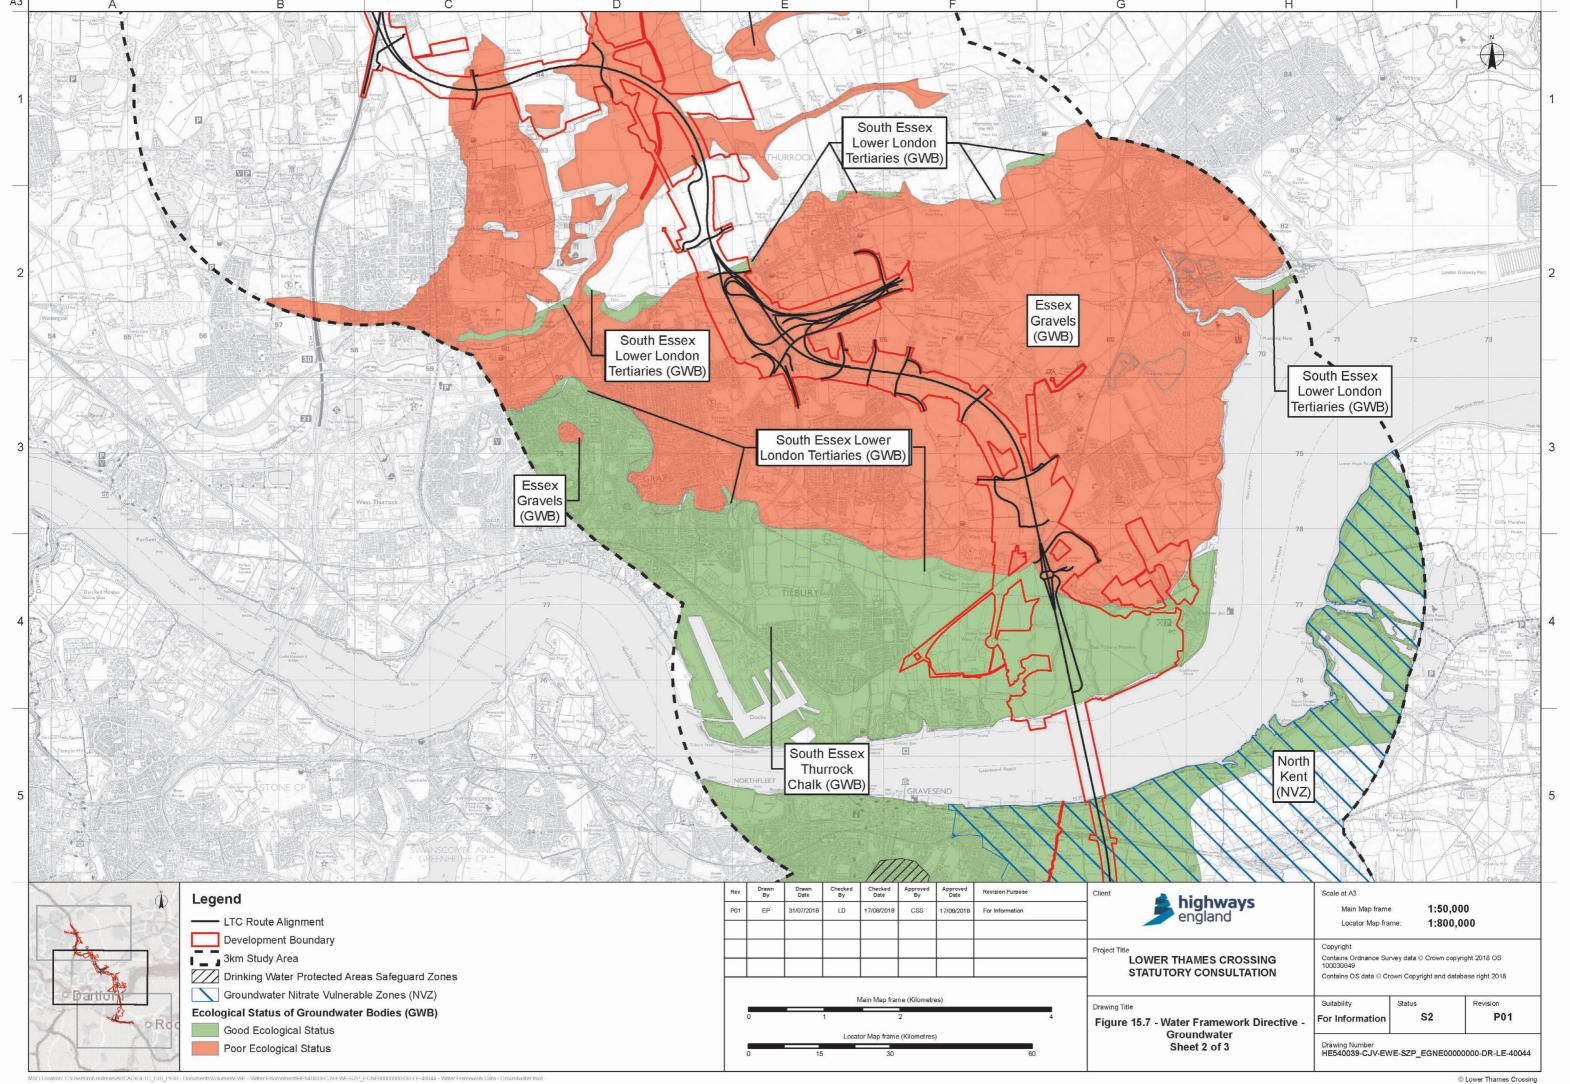

## List of figures

| Figure | Chapter                             | Title                                                         |
|--------|-------------------------------------|---------------------------------------------------------------|
| 15.1   | Road Drainage and Water Environment | Superficial Aquifer Designations                              |
| 15.2   | Road Drainage and Water Environment | Bedrock Aquifer Designations                                  |
| 15.3   | Road Drainage and Water Environment | Surface Water Features, Flood Risk Defences and Road Drainage |
| 15.4   | Road Drainage and Water Environment | Aquifer Vulnerability                                         |
| 15.5   | Road Drainage and Water Environment | Groundwater Features                                          |
| 15.6   | Road Drainage and Water Environment | Water Framework Directive - Surface Water                     |
| 15.7   | Road Drainage and Water Environment | Water Framework Directive - Groundwater                       |
| 15.8   | Road Drainage and Water Environment | Water Feature Survey Phase 1 (September 2017)                 |