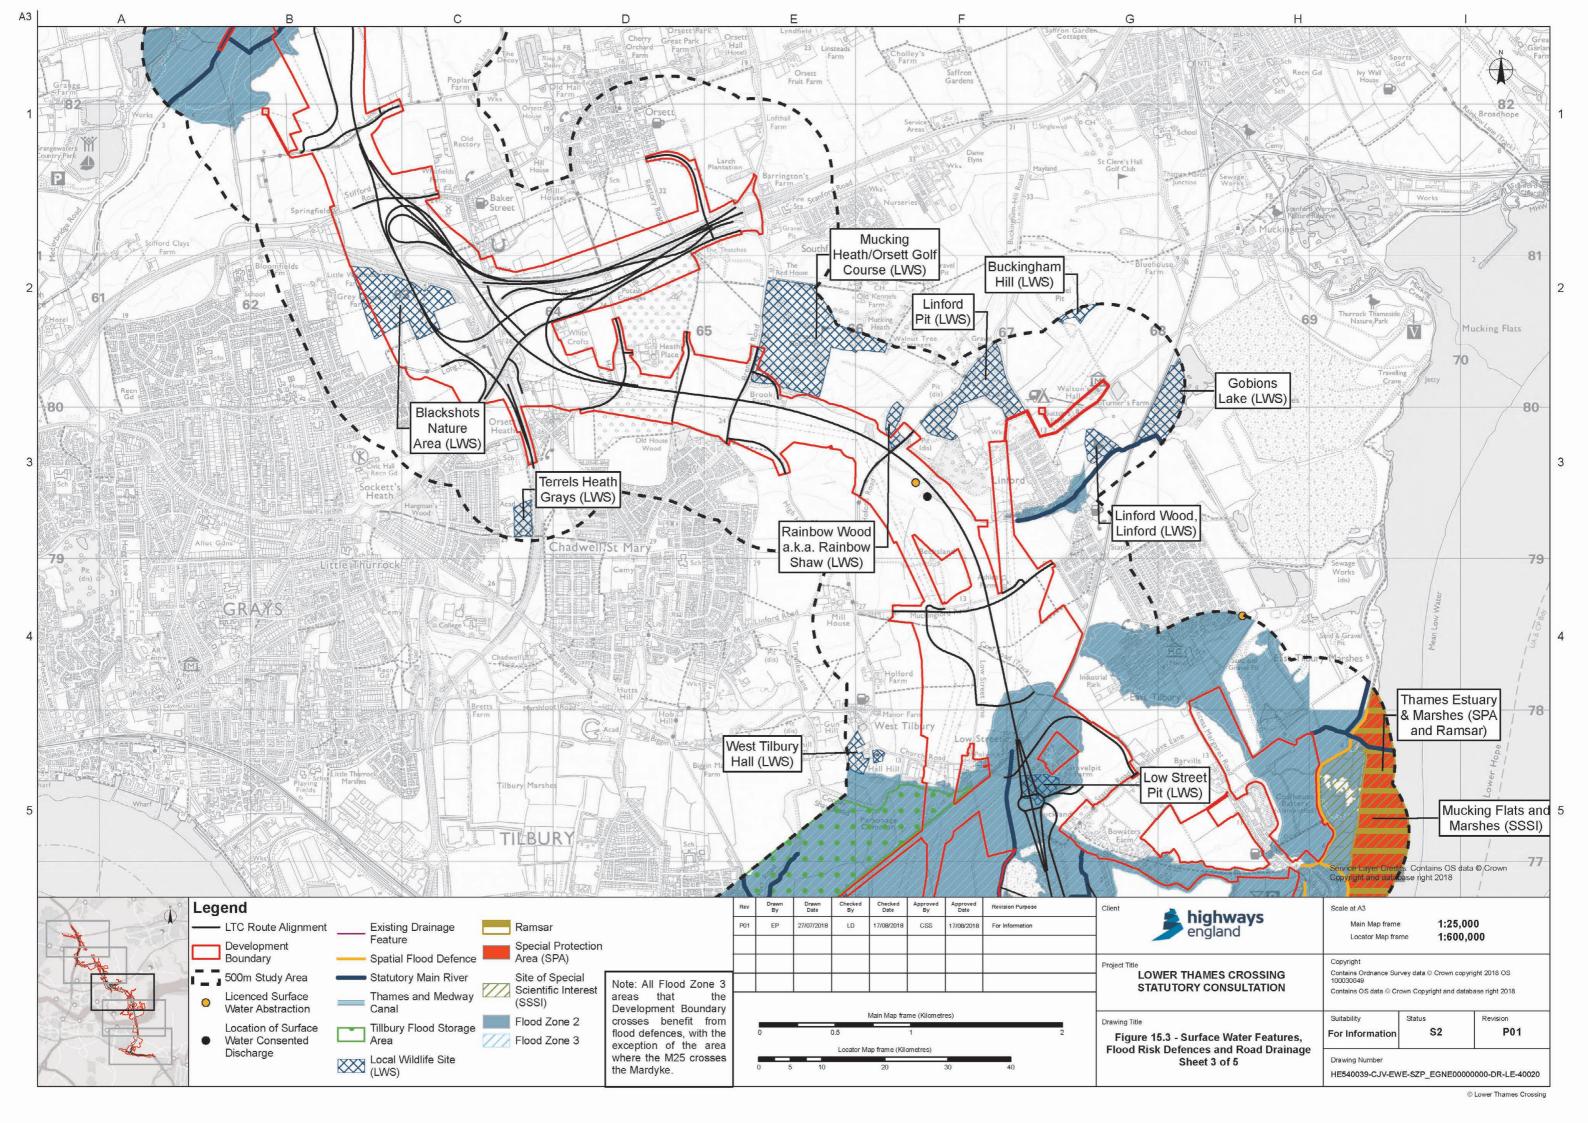

## List of figures

| Figure | Chapter                             | Title                                                         |
|--------|-------------------------------------|---------------------------------------------------------------|
| 15.1   | Road Drainage and Water Environment | Superficial Aquifer Designations                              |
| 15.2   | Road Drainage and Water Environment | Bedrock Aquifer Designations                                  |
| 15.3   | Road Drainage and Water Environment | Surface Water Features, Flood Risk Defences and Road Drainage |
| 15.4   | Road Drainage and Water Environment | Aquifer Vulnerability                                         |
| 15.5   | Road Drainage and Water Environment | Groundwater Features                                          |
| 15.6   | Road Drainage and Water Environment | Water Framework Directive - Surface Water                     |
| 15.7   | Road Drainage and Water Environment | Water Framework Directive - Groundwater                       |
| 15.8   | Road Drainage and Water Environment | Water Feature Survey Phase 1 (September 2017)                 |