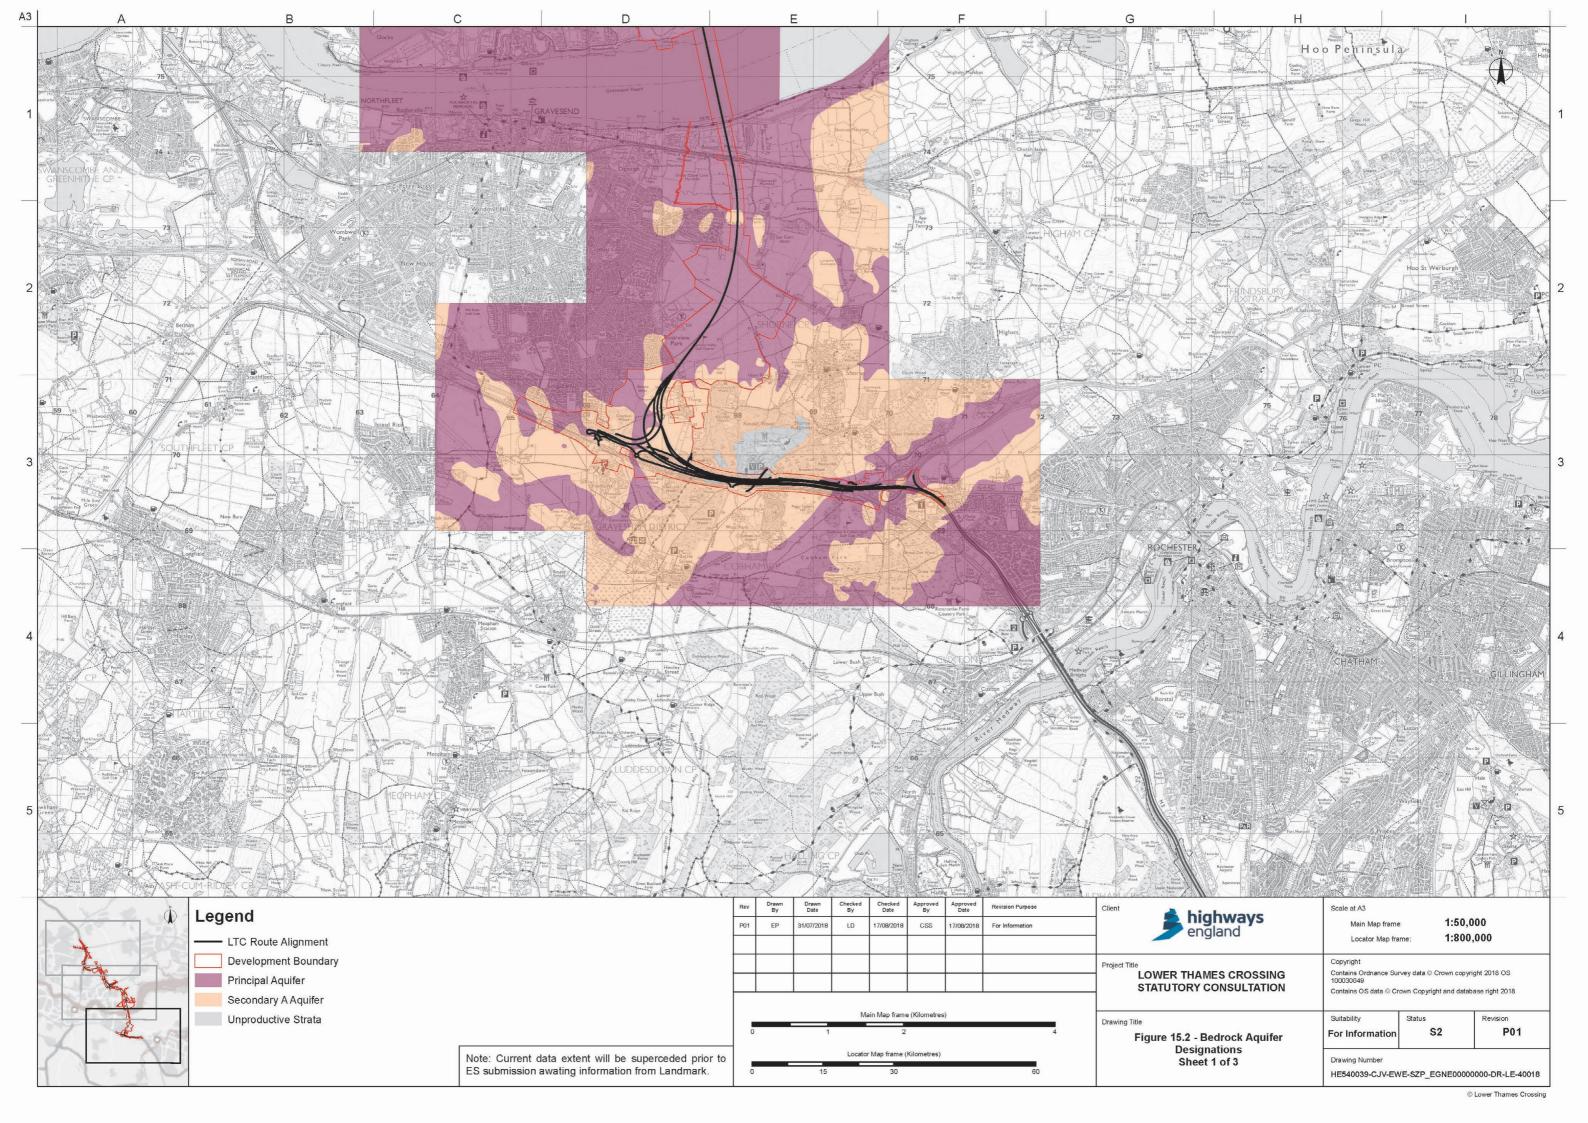

## List of figures

| Figure | Chapter                             | Title                                                         |
|--------|-------------------------------------|---------------------------------------------------------------|
| 15.1   | Road Drainage and Water Environment | Superficial Aquifer Designations                              |
| 15.2   | Road Drainage and Water Environment | Bedrock Aquifer Designations                                  |
| 15.3   | Road Drainage and Water Environment | Surface Water Features, Flood Risk Defences and Road Drainage |
| 15.4   | Road Drainage and Water Environment | Aquifer Vulnerability                                         |
| 15.5   | Road Drainage and Water Environment | Groundwater Features                                          |
| 15.6   | Road Drainage and Water Environment | Water Framework Directive - Surface Water                     |
| 15.7   | Road Drainage and Water Environment | Water Framework Directive - Groundwater                       |
| 15.8   | Road Drainage and Water Environment | Water Feature Survey Phase 1 (September 2017)                 |