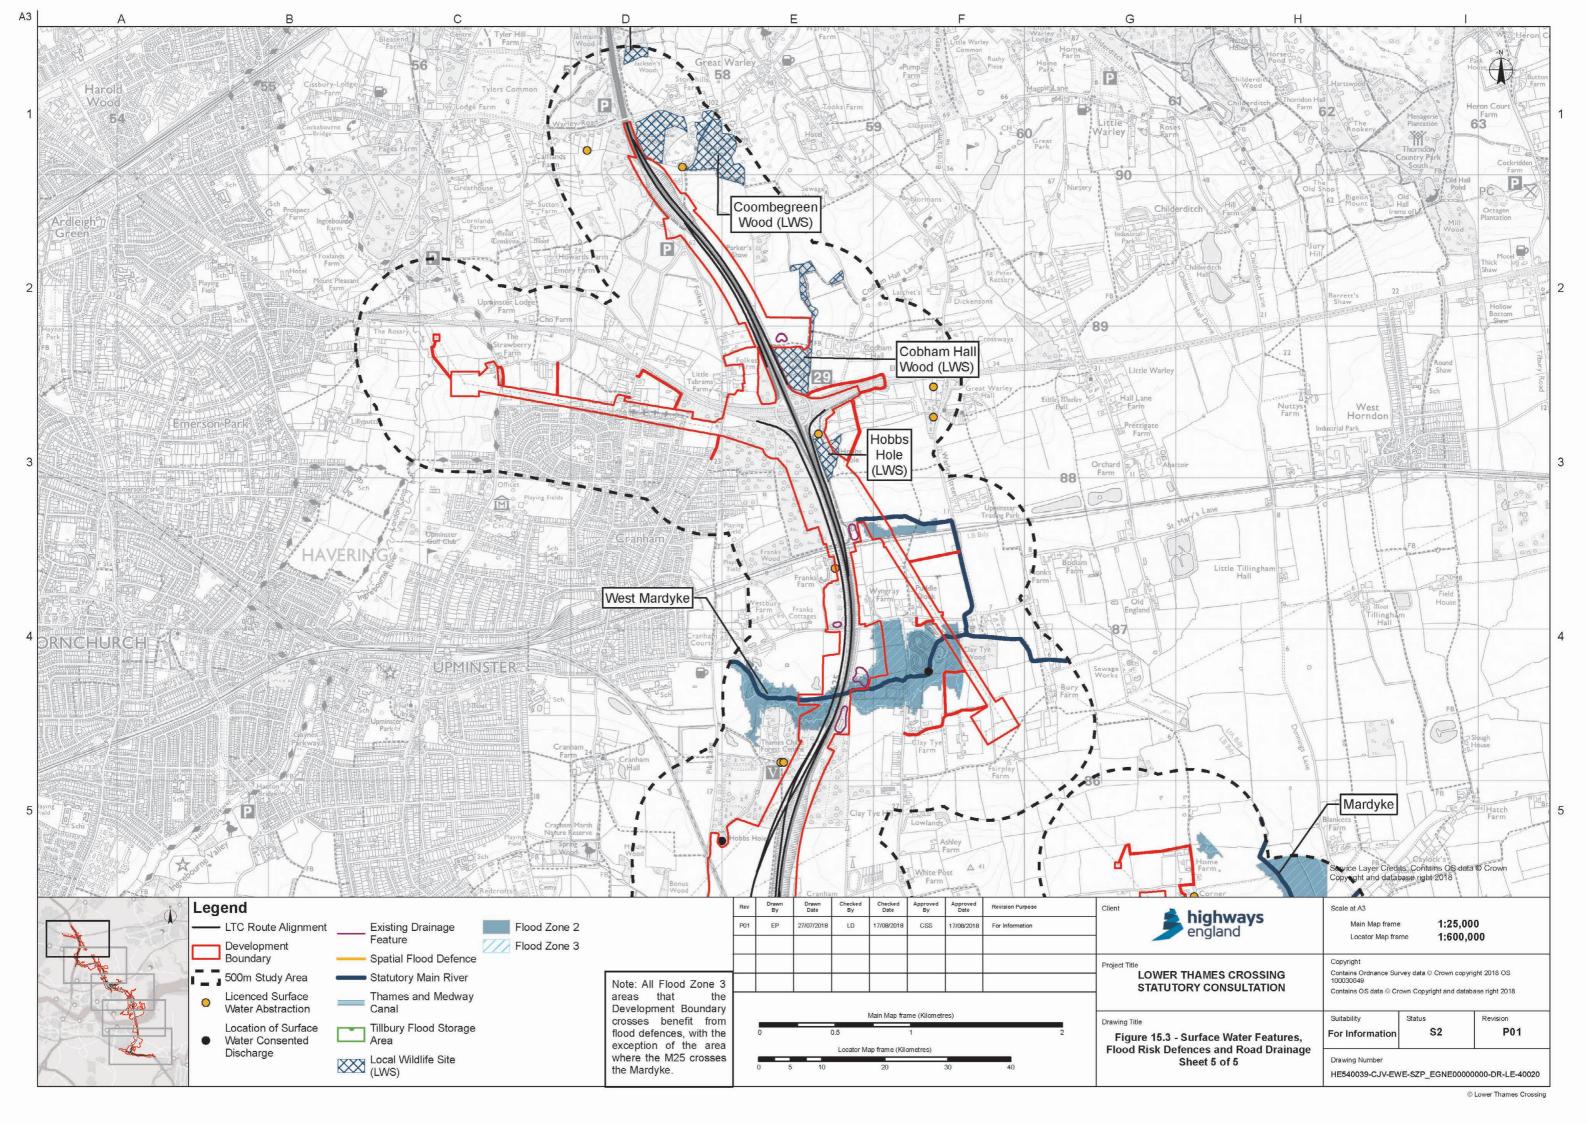

## List of figures

| Figure | Chapter                             | Title                                                         |
|--------|-------------------------------------|---------------------------------------------------------------|
| 15.1   | Road Drainage and Water Environment | Superficial Aquifer Designations                              |
| 15.2   | Road Drainage and Water Environment | Bedrock Aquifer Designations                                  |
| 15.3   | Road Drainage and Water Environment | Surface Water Features, Flood Risk Defences and Road Drainage |
| 15.4   | Road Drainage and Water Environment | Aquifer Vulnerability                                         |
| 15.5   | Road Drainage and Water Environment | Groundwater Features                                          |
| 15.6   | Road Drainage and Water Environment | Water Framework Directive - Surface Water                     |
| 15.7   | Road Drainage and Water Environment | Water Framework Directive - Groundwater                       |
| 15.8   | Road Drainage and Water Environment | Water Feature Survey Phase 1 (September 2017)                 |