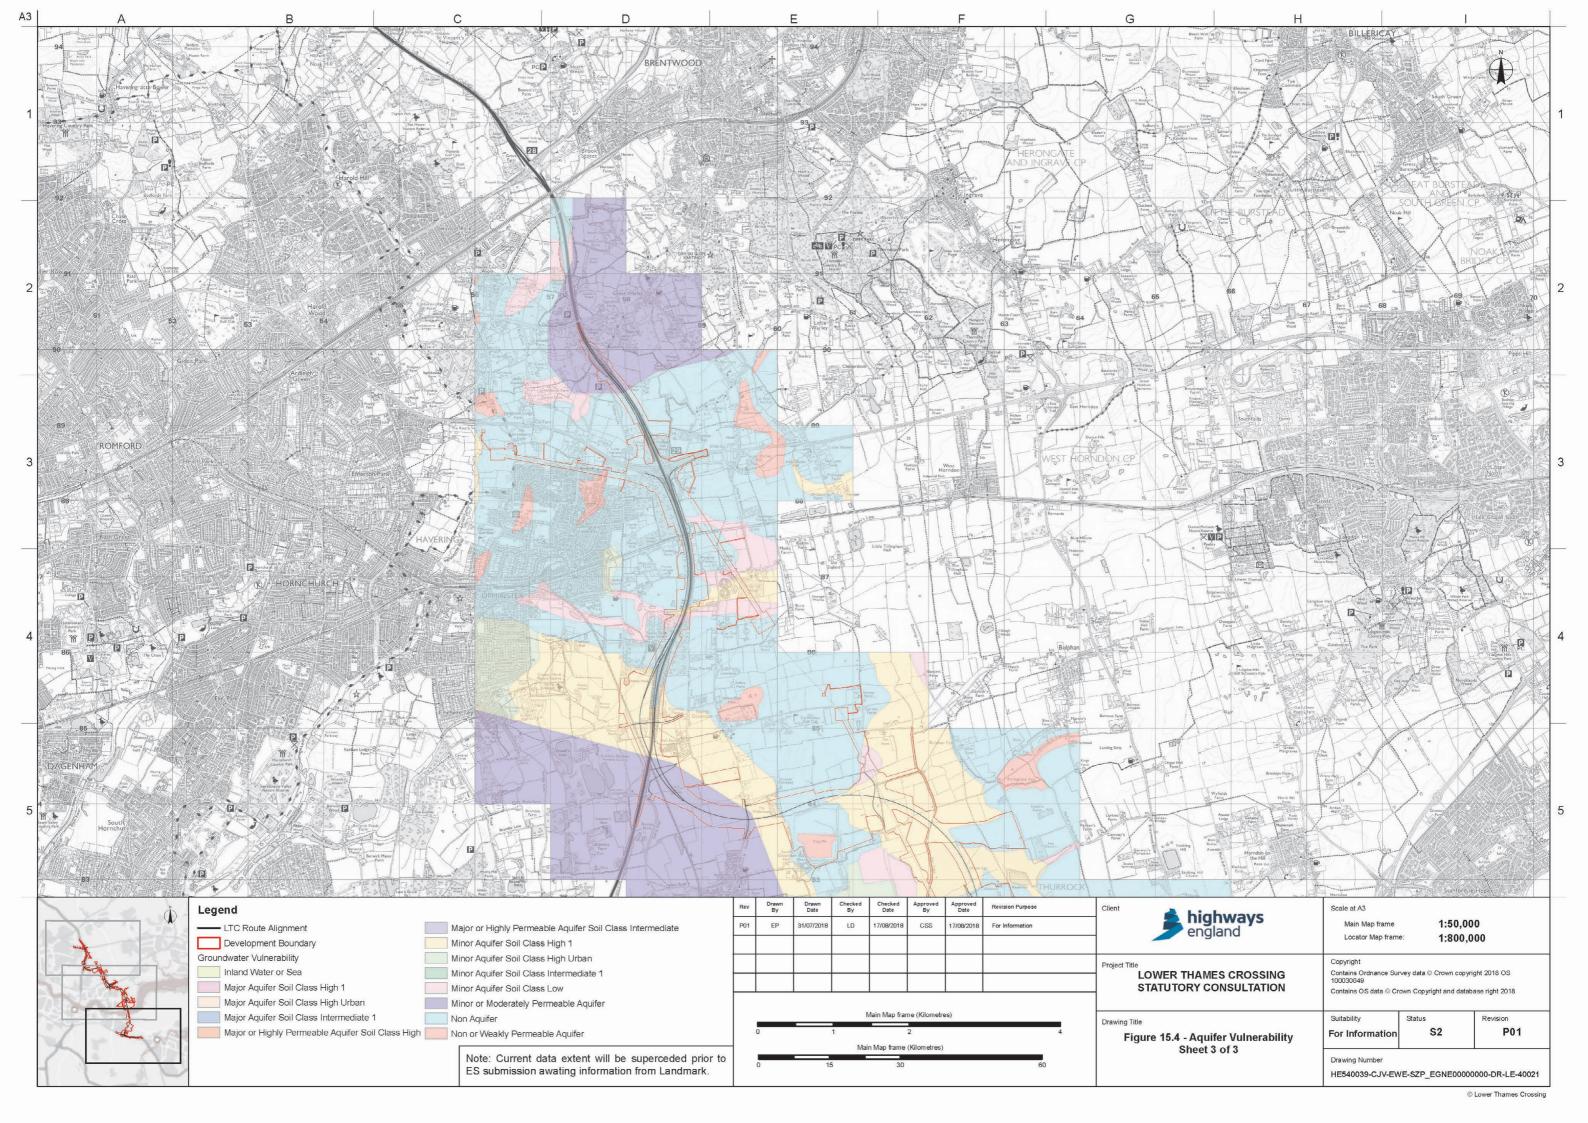

## List of figures

| Figure | Chapter                             | Title                                                         |
|--------|-------------------------------------|---------------------------------------------------------------|
| 15.1   | Road Drainage and Water Environment | Superficial Aquifer Designations                              |
| 15.2   | Road Drainage and Water Environment | Bedrock Aquifer Designations                                  |
| 15.3   | Road Drainage and Water Environment | Surface Water Features, Flood Risk Defences and Road Drainage |
| 15.4   | Road Drainage and Water Environment | Aquifer Vulnerability                                         |
| 15.5   | Road Drainage and Water Environment | Groundwater Features                                          |
| 15.6   | Road Drainage and Water Environment | Water Framework Directive - Surface Water                     |
| 15.7   | Road Drainage and Water Environment | Water Framework Directive - Groundwater                       |
| 15.8   | Road Drainage and Water Environment | Water Feature Survey Phase 1 (September 2017)                 |