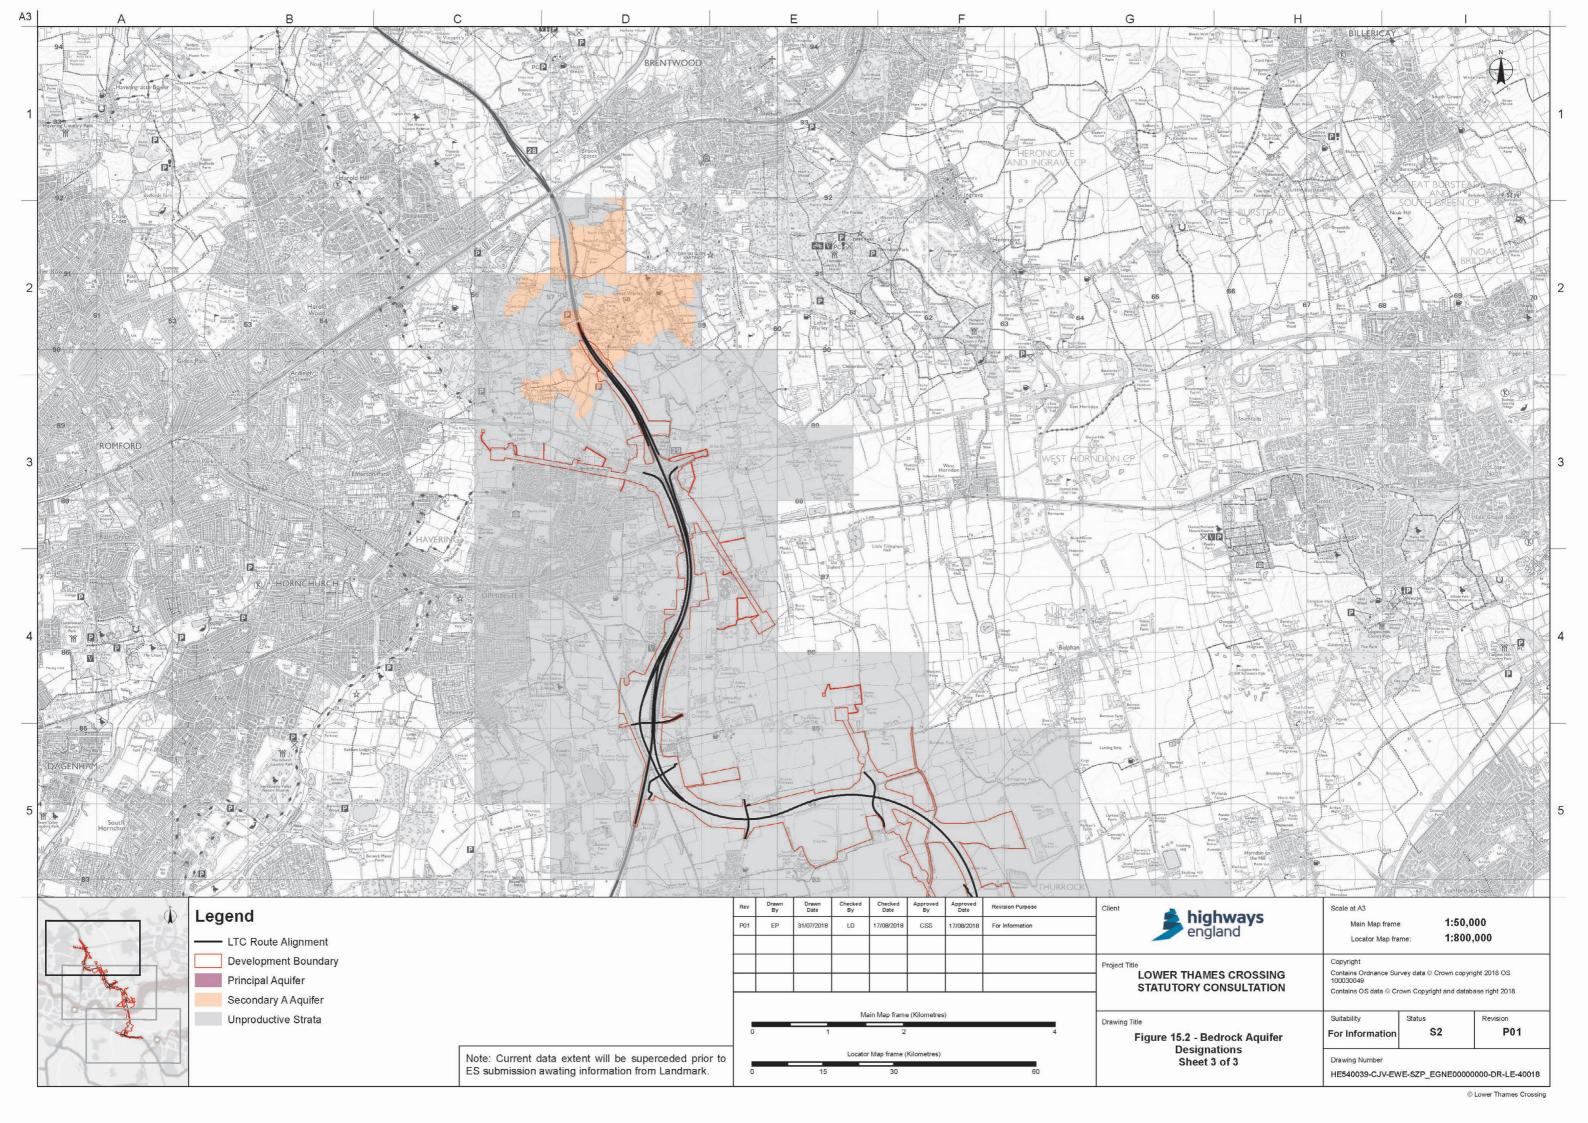

## List of figures

| Figure | Chapter                             | Title                                                         |
|--------|-------------------------------------|---------------------------------------------------------------|
| 15.1   | Road Drainage and Water Environment | Superficial Aquifer Designations                              |
| 15.2   | Road Drainage and Water Environment | Bedrock Aquifer Designations                                  |
| 15.3   | Road Drainage and Water Environment | Surface Water Features, Flood Risk Defences and Road Drainage |
| 15.4   | Road Drainage and Water Environment | Aquifer Vulnerability                                         |
| 15.5   | Road Drainage and Water Environment | Groundwater Features                                          |
| 15.6   | Road Drainage and Water Environment | Water Framework Directive - Surface Water                     |
| 15.7   | Road Drainage and Water Environment | Water Framework Directive - Groundwater                       |
| 15.8   | Road Drainage and Water Environment | Water Feature Survey Phase 1 (September 2017)                 |