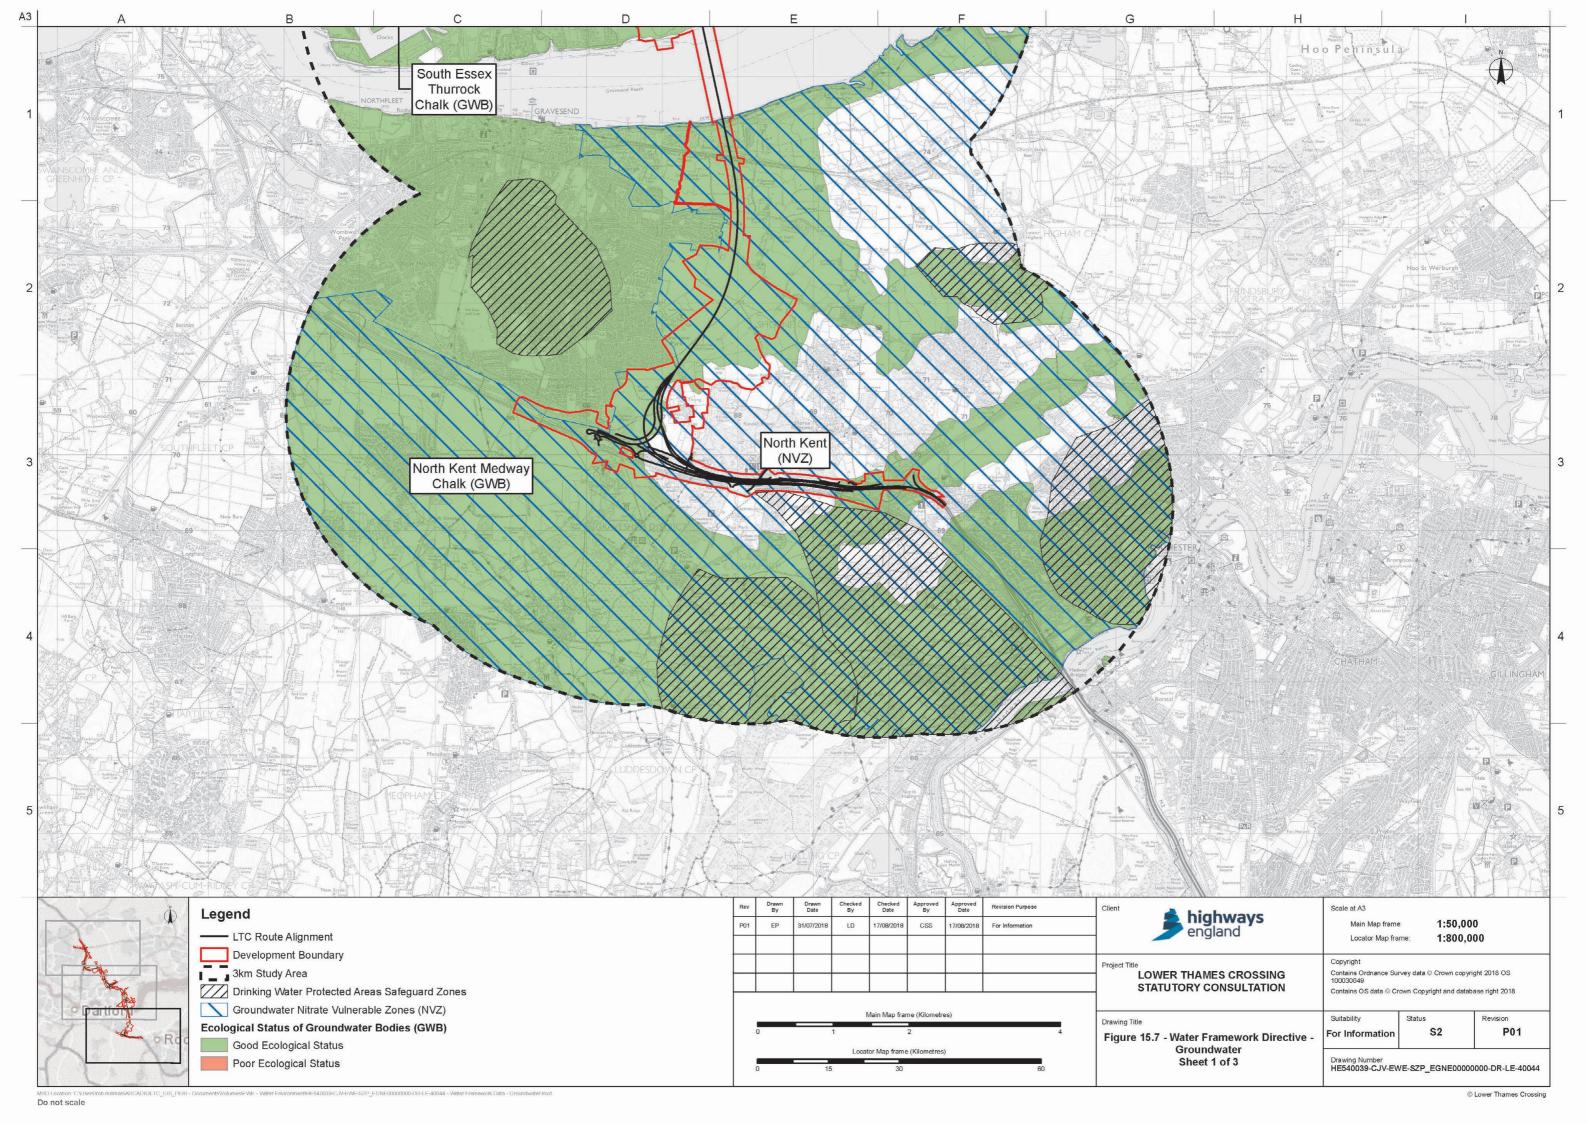

## List of figures

| Figure | Chapter                             | Title                                                         |
|--------|-------------------------------------|---------------------------------------------------------------|
| 15.1   | Road Drainage and Water Environment | Superficial Aquifer Designations                              |
| 15.2   | Road Drainage and Water Environment | Bedrock Aquifer Designations                                  |
| 15.3   | Road Drainage and Water Environment | Surface Water Features, Flood Risk Defences and Road Drainage |
| 15.4   | Road Drainage and Water Environment | Aquifer Vulnerability                                         |
| 15.5   | Road Drainage and Water Environment | Groundwater Features                                          |
| 15.6   | Road Drainage and Water Environment | Water Framework Directive - Surface Water                     |
| 15.7   | Road Drainage and Water Environment | Water Framework Directive - Groundwater                       |
| 15.8   | Road Drainage and Water Environment | Water Feature Survey Phase 1 (September 2017)                 |