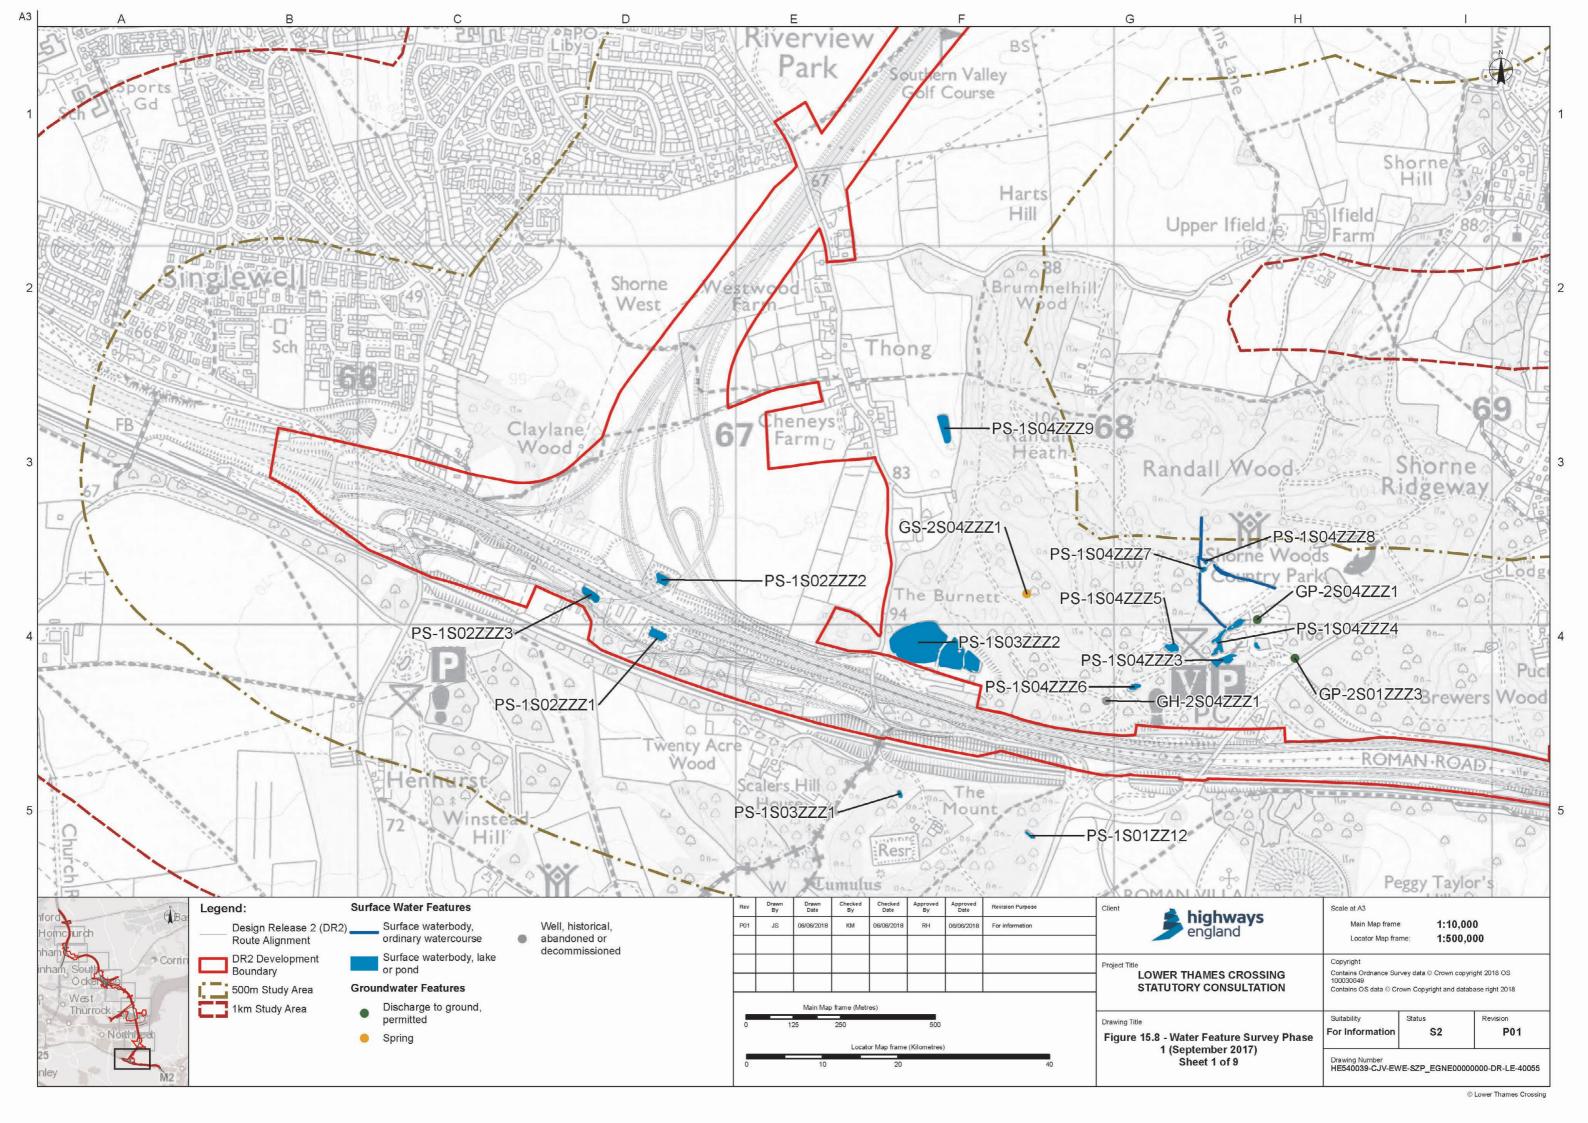

## List of figures

| Figure | Chapter                             | Title                                                         |
|--------|-------------------------------------|---------------------------------------------------------------|
| 15.1   | Road Drainage and Water Environment | Superficial Aquifer Designations                              |
| 15.2   | Road Drainage and Water Environment | Bedrock Aquifer Designations                                  |
| 15.3   | Road Drainage and Water Environment | Surface Water Features, Flood Risk Defences and Road Drainage |
| 15.4   | Road Drainage and Water Environment | Aquifer Vulnerability                                         |
| 15.5   | Road Drainage and Water Environment | Groundwater Features                                          |
| 15.6   | Road Drainage and Water Environment | Water Framework Directive - Surface Water                     |
| 15.7   | Road Drainage and Water Environment | Water Framework Directive - Groundwater                       |
| 15.8   | Road Drainage and Water Environment | Water Feature Survey Phase 1 (September 2017)                 |