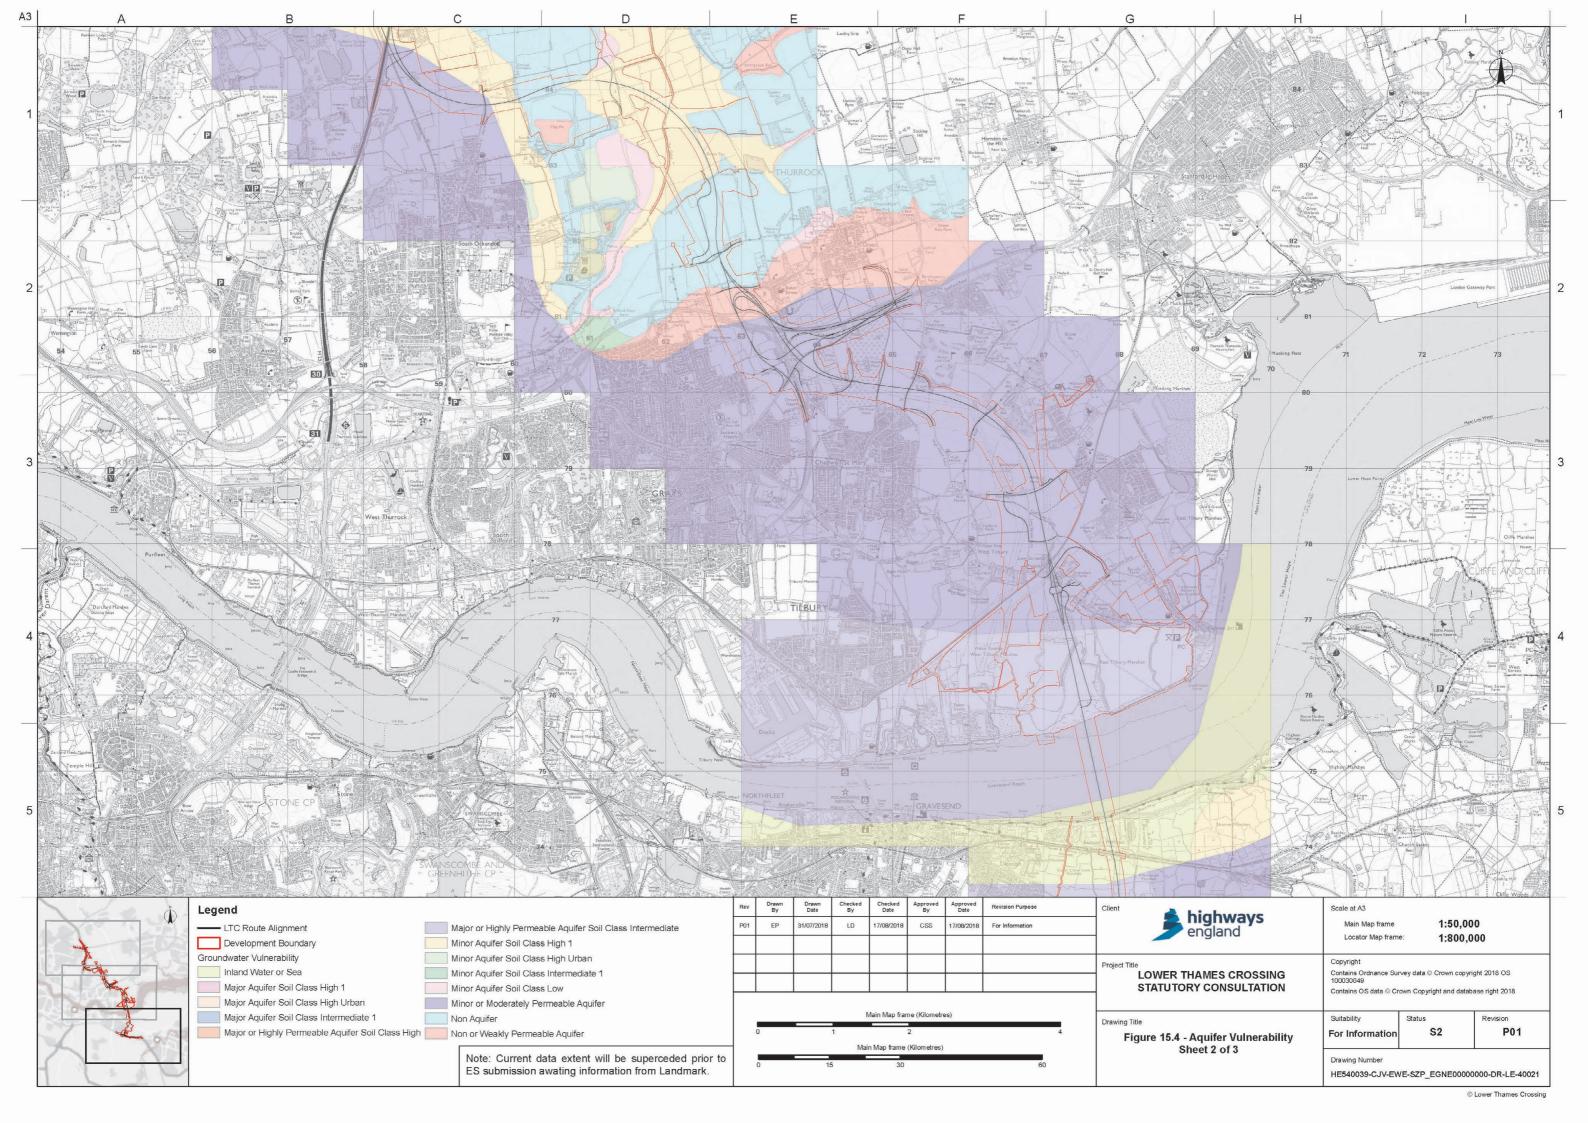

## List of figures

| Figure | Chapter                             | Title                                                         |
|--------|-------------------------------------|---------------------------------------------------------------|
| 15.1   | Road Drainage and Water Environment | Superficial Aquifer Designations                              |
| 15.2   | Road Drainage and Water Environment | Bedrock Aquifer Designations                                  |
| 15.3   | Road Drainage and Water Environment | Surface Water Features, Flood Risk Defences and Road Drainage |
| 15.4   | Road Drainage and Water Environment | Aquifer Vulnerability                                         |
| 15.5   | Road Drainage and Water Environment | Groundwater Features                                          |
| 15.6   | Road Drainage and Water Environment | Water Framework Directive - Surface Water                     |
| 15.7   | Road Drainage and Water Environment | Water Framework Directive - Groundwater                       |
| 15.8   | Road Drainage and Water Environment | Water Feature Survey Phase 1 (September 2017)                 |