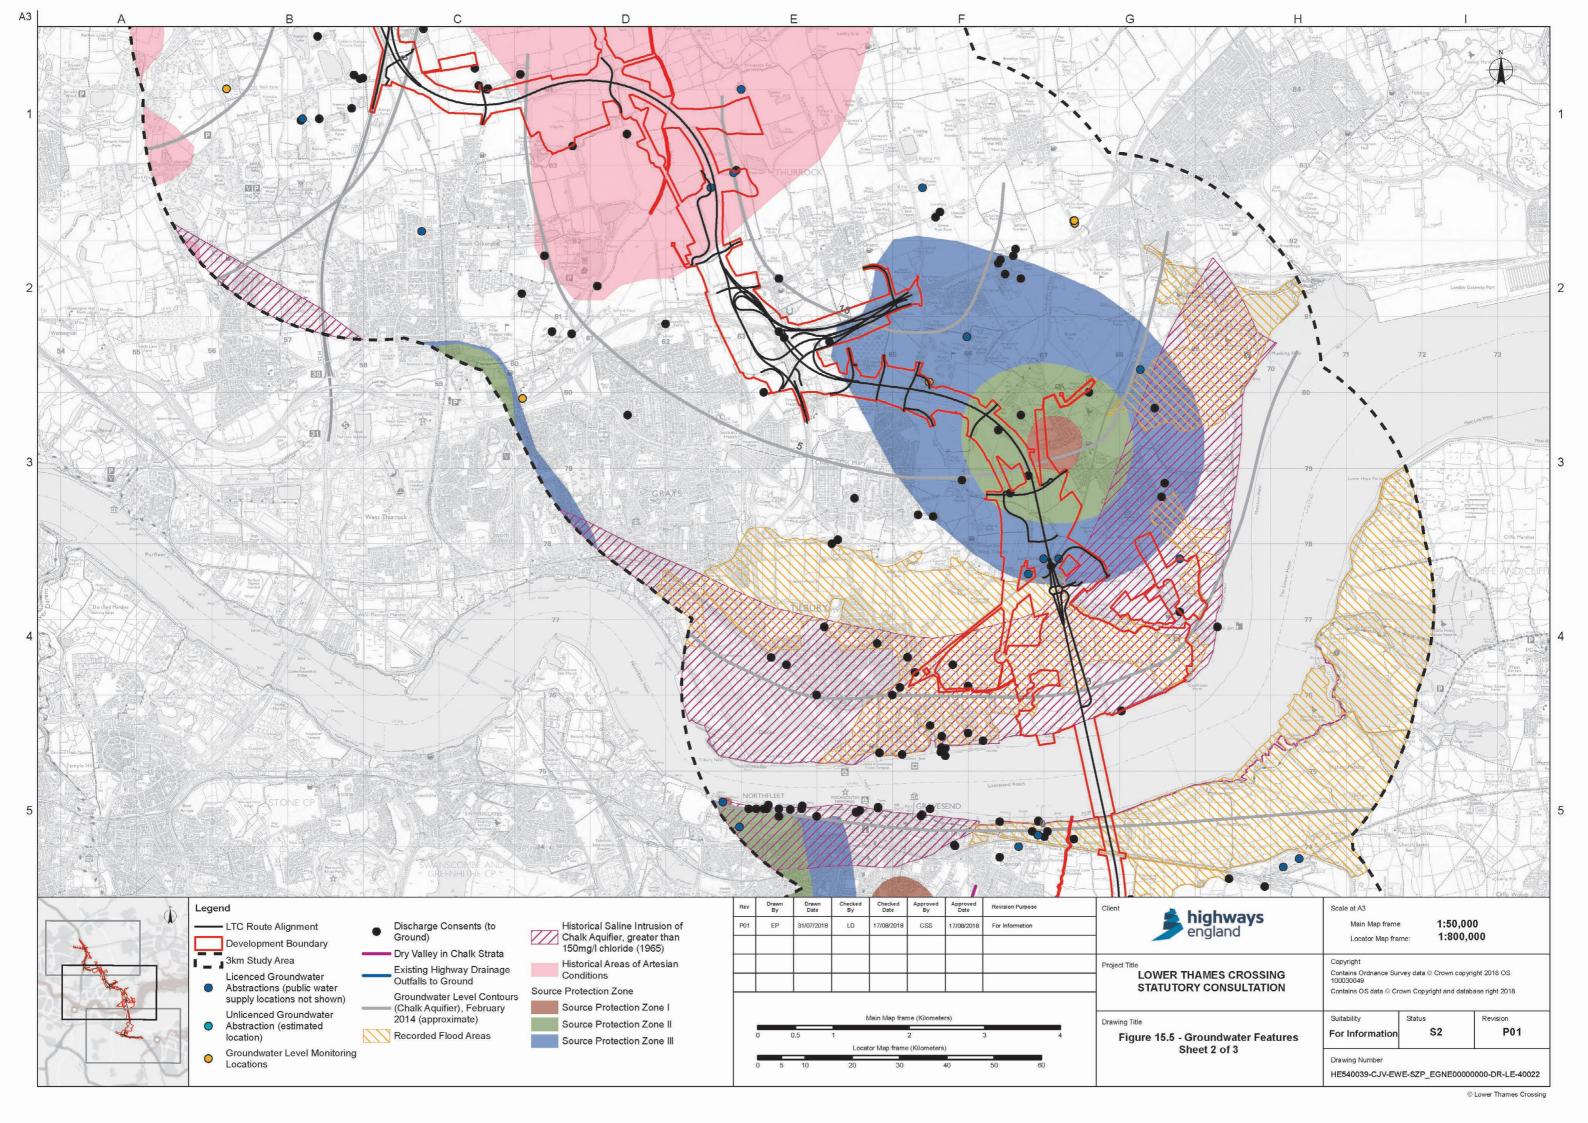

## List of figures

| Figure | Chapter                             | Title                                                         |
|--------|-------------------------------------|---------------------------------------------------------------|
| 15.1   | Road Drainage and Water Environment | Superficial Aquifer Designations                              |
| 15.2   | Road Drainage and Water Environment | Bedrock Aquifer Designations                                  |
| 15.3   | Road Drainage and Water Environment | Surface Water Features, Flood Risk Defences and Road Drainage |
| 15.4   | Road Drainage and Water Environment | Aquifer Vulnerability                                         |
| 15.5   | Road Drainage and Water Environment | Groundwater Features                                          |
| 15.6   | Road Drainage and Water Environment | Water Framework Directive - Surface Water                     |
| 15.7   | Road Drainage and Water Environment | Water Framework Directive - Groundwater                       |
| 15.8   | Road Drainage and Water Environment | Water Feature Survey Phase 1 (September 2017)                 |