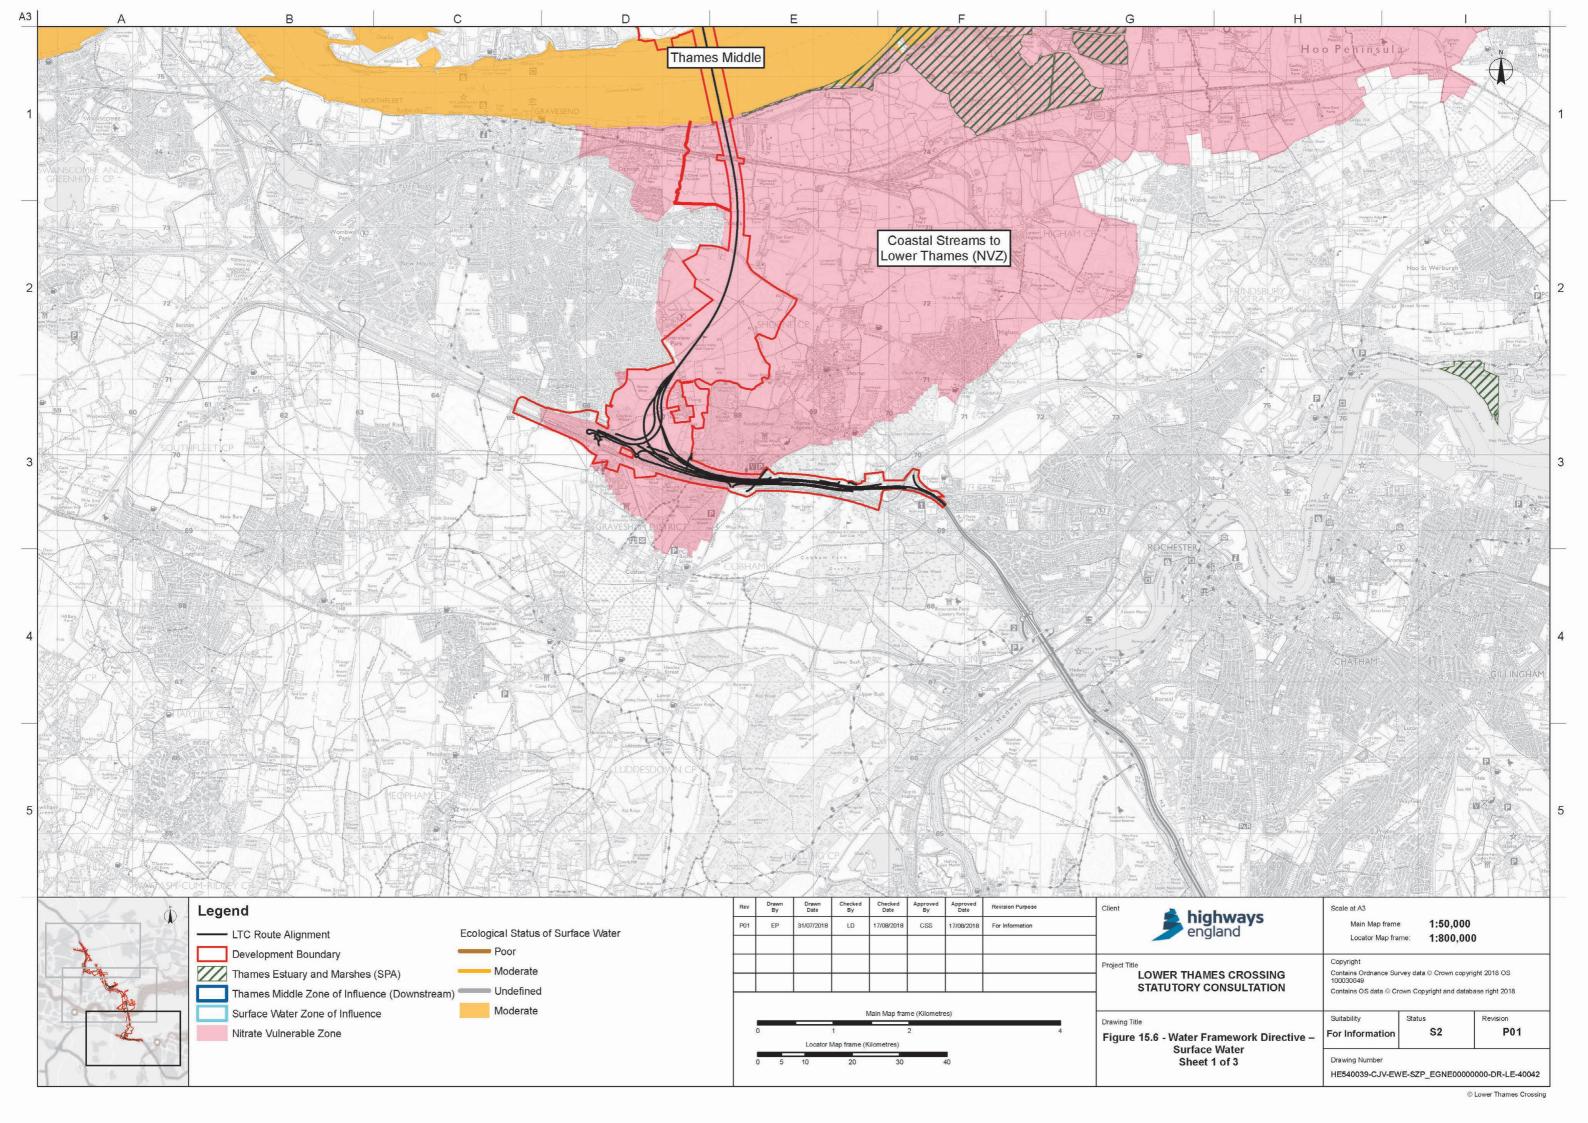

## List of figures

| Figure | Chapter                             | Title                                                         |
|--------|-------------------------------------|---------------------------------------------------------------|
| 15.1   | Road Drainage and Water Environment | Superficial Aquifer Designations                              |
| 15.2   | Road Drainage and Water Environment | Bedrock Aquifer Designations                                  |
| 15.3   | Road Drainage and Water Environment | Surface Water Features, Flood Risk Defences and Road Drainage |
| 15.4   | Road Drainage and Water Environment | Aquifer Vulnerability                                         |
| 15.5   | Road Drainage and Water Environment | Groundwater Features                                          |
| 15.6   | Road Drainage and Water Environment | Water Framework Directive - Surface Water                     |
| 15.7   | Road Drainage and Water Environment | Water Framework Directive - Groundwater                       |
| 15.8   | Road Drainage and Water Environment | Water Feature Survey Phase 1 (September 2017)                 |