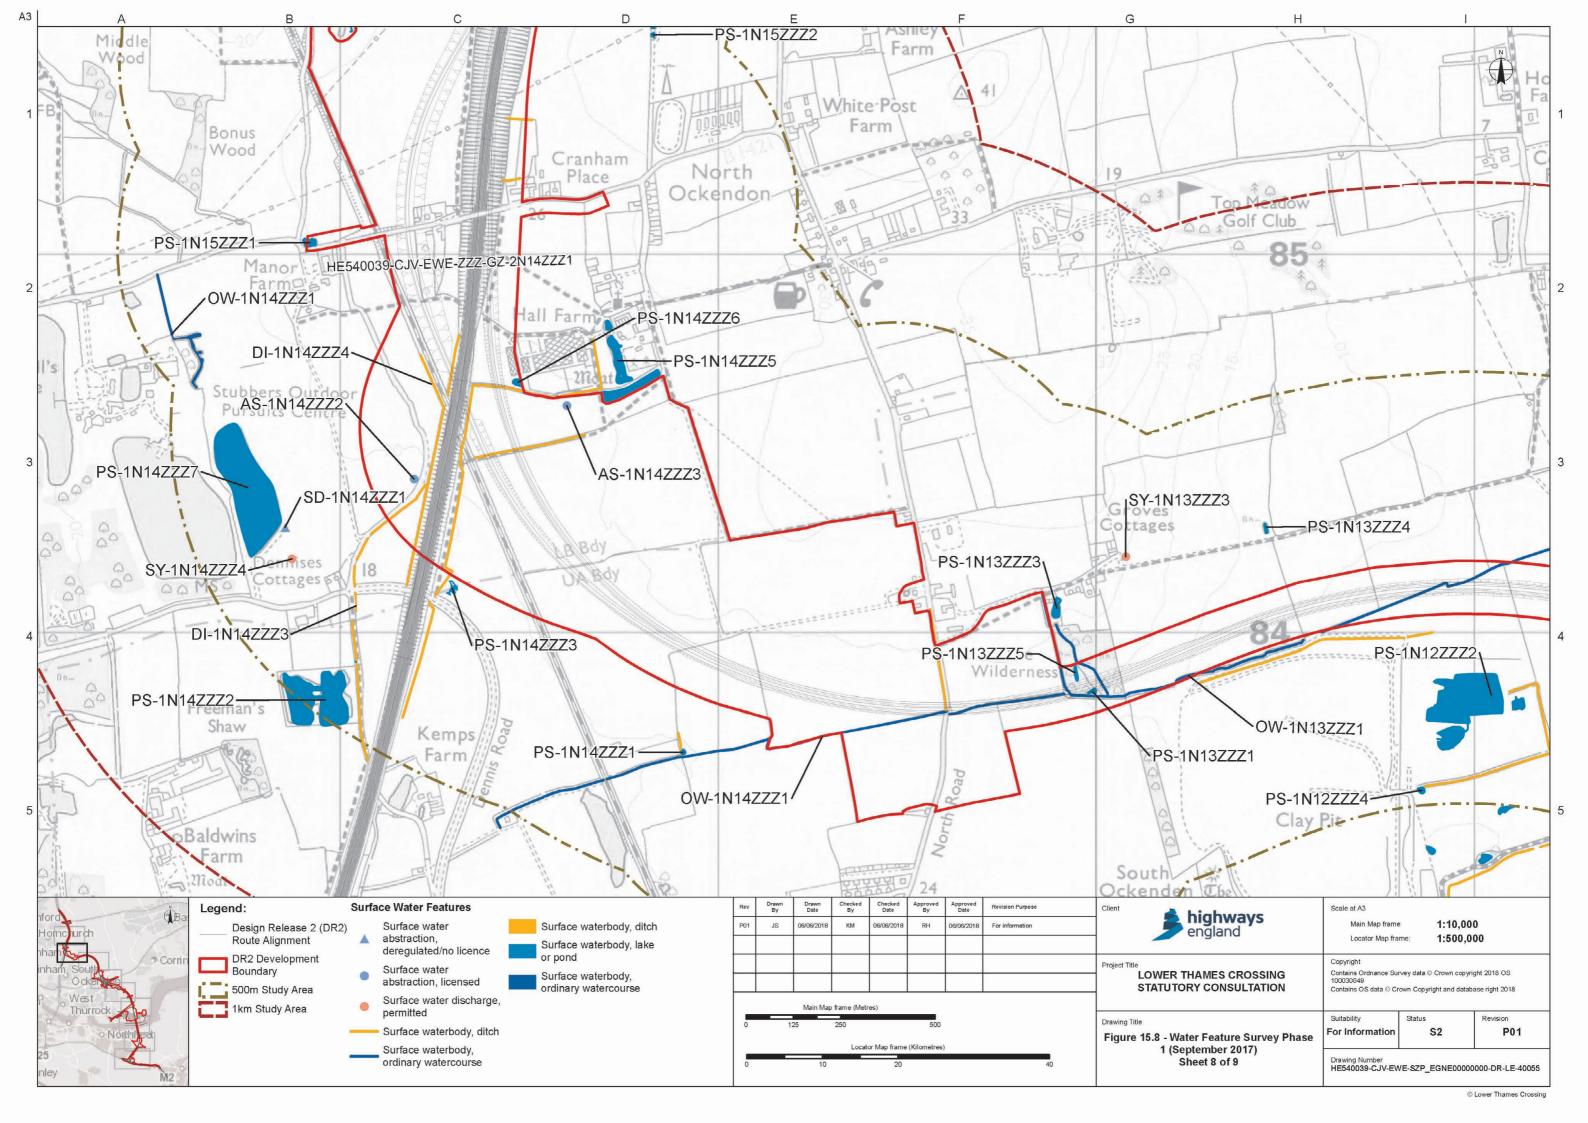

## List of figures

| Figure | Chapter                             | Title                                                         |
|--------|-------------------------------------|---------------------------------------------------------------|
| 15.1   | Road Drainage and Water Environment | Superficial Aquifer Designations                              |
| 15.2   | Road Drainage and Water Environment | Bedrock Aquifer Designations                                  |
| 15.3   | Road Drainage and Water Environment | Surface Water Features, Flood Risk Defences and Road Drainage |
| 15.4   | Road Drainage and Water Environment | Aquifer Vulnerability                                         |
| 15.5   | Road Drainage and Water Environment | Groundwater Features                                          |
| 15.6   | Road Drainage and Water Environment | Water Framework Directive - Surface Water                     |
| 15.7   | Road Drainage and Water Environment | Water Framework Directive - Groundwater                       |
| 15.8   | Road Drainage and Water Environment | Water Feature Survey Phase 1 (September 2017)                 |