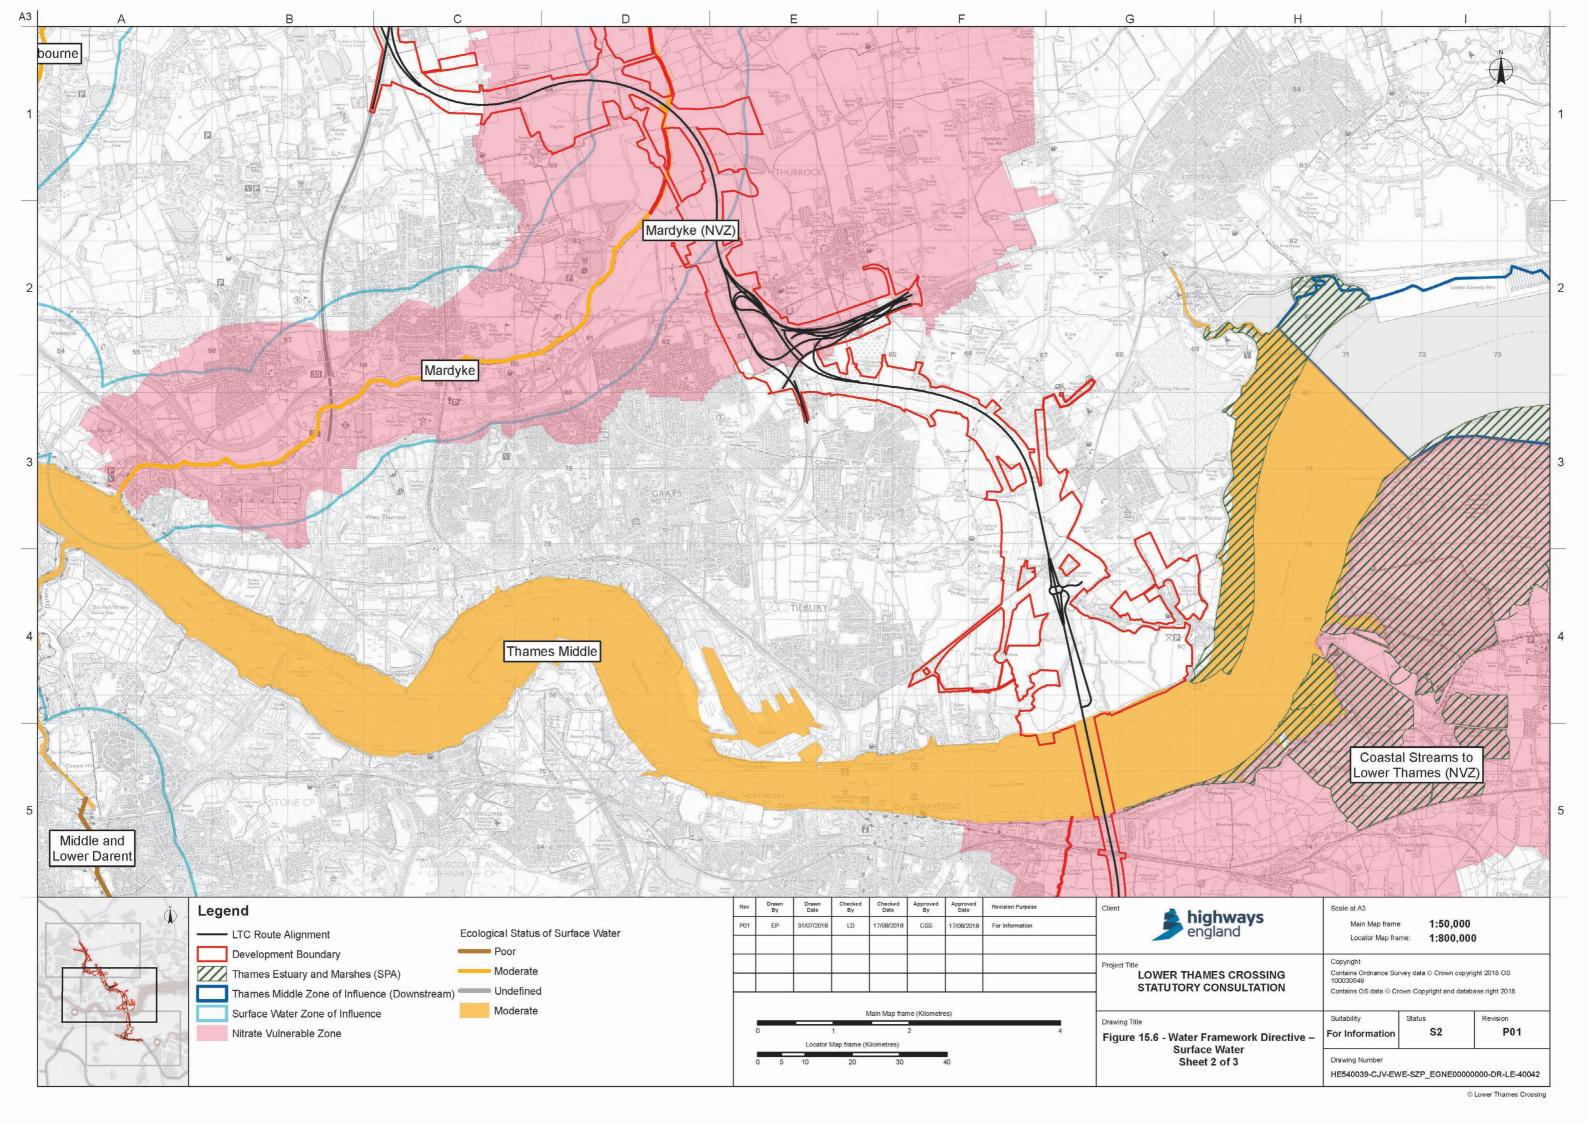

## List of figures

| Figure | Chapter                             | Title                                                         |
|--------|-------------------------------------|---------------------------------------------------------------|
| 15.1   | Road Drainage and Water Environment | Superficial Aquifer Designations                              |
| 15.2   | Road Drainage and Water Environment | Bedrock Aquifer Designations                                  |
| 15.3   | Road Drainage and Water Environment | Surface Water Features, Flood Risk Defences and Road Drainage |
| 15.4   | Road Drainage and Water Environment | Aquifer Vulnerability                                         |
| 15.5   | Road Drainage and Water Environment | Groundwater Features                                          |
| 15.6   | Road Drainage and Water Environment | Water Framework Directive - Surface Water                     |
| 15.7   | Road Drainage and Water Environment | Water Framework Directive - Groundwater                       |
| 15.8   | Road Drainage and Water Environment | Water Feature Survey Phase 1 (September 2017)                 |