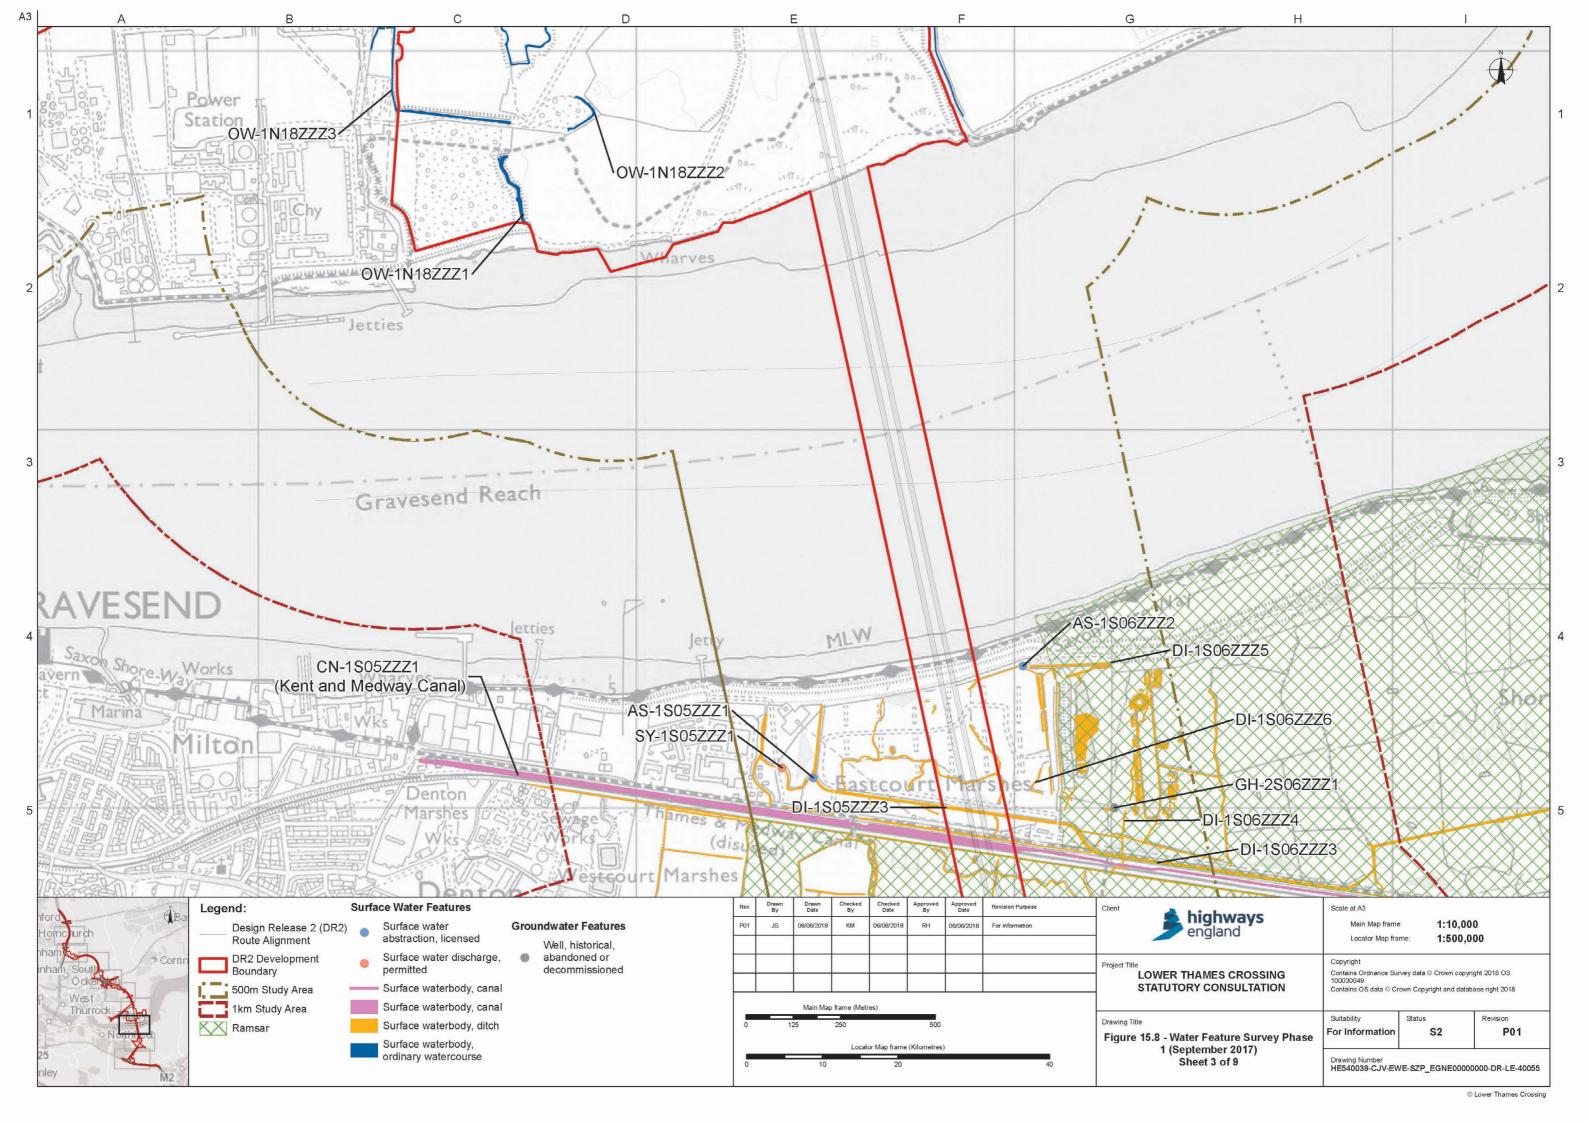

## List of figures

| Figure | Chapter                             | Title                                                         |
|--------|-------------------------------------|---------------------------------------------------------------|
| 15.1   | Road Drainage and Water Environment | Superficial Aquifer Designations                              |
| 15.2   | Road Drainage and Water Environment | Bedrock Aquifer Designations                                  |
| 15.3   | Road Drainage and Water Environment | Surface Water Features, Flood Risk Defences and Road Drainage |
| 15.4   | Road Drainage and Water Environment | Aquifer Vulnerability                                         |
| 15.5   | Road Drainage and Water Environment | Groundwater Features                                          |
| 15.6   | Road Drainage and Water Environment | Water Framework Directive - Surface Water                     |
| 15.7   | Road Drainage and Water Environment | Water Framework Directive - Groundwater                       |
| 15.8   | Road Drainage and Water Environment | Water Feature Survey Phase 1 (September 2017)                 |