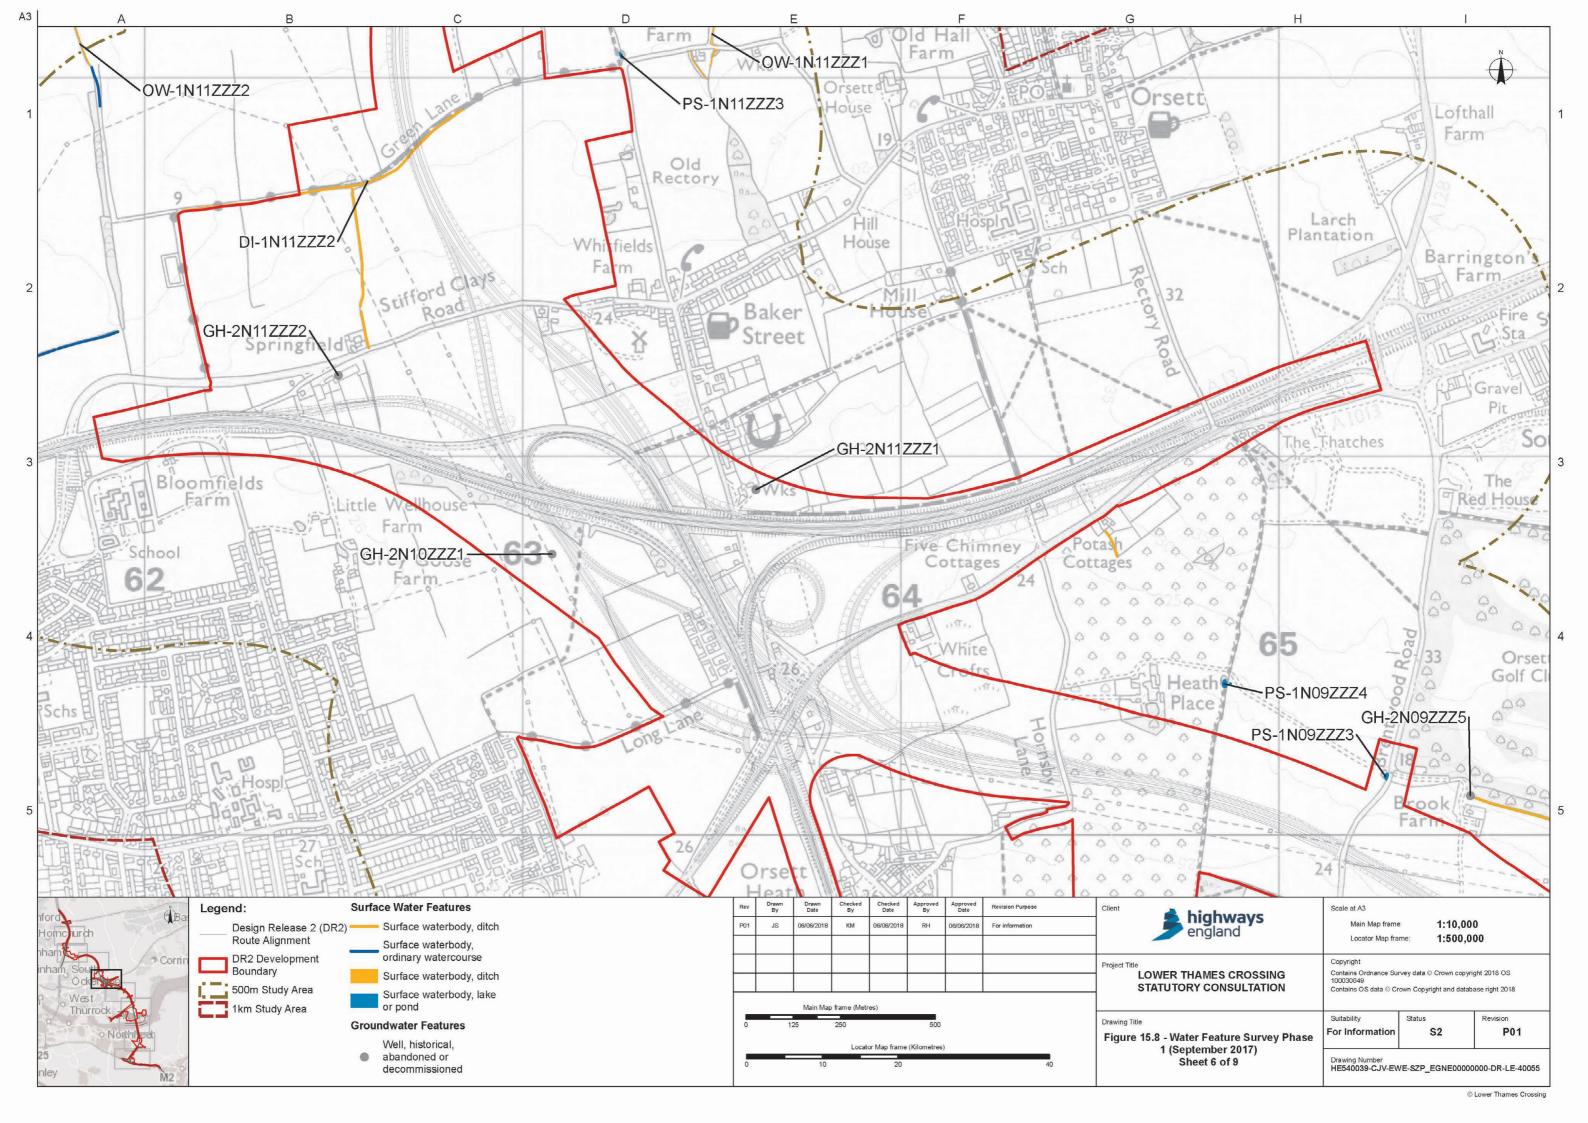

## List of figures

| Figure | Chapter                             | Title                                                         |
|--------|-------------------------------------|---------------------------------------------------------------|
| 15.1   | Road Drainage and Water Environment | Superficial Aquifer Designations                              |
| 15.2   | Road Drainage and Water Environment | Bedrock Aquifer Designations                                  |
| 15.3   | Road Drainage and Water Environment | Surface Water Features, Flood Risk Defences and Road Drainage |
| 15.4   | Road Drainage and Water Environment | Aquifer Vulnerability                                         |
| 15.5   | Road Drainage and Water Environment | Groundwater Features                                          |
| 15.6   | Road Drainage and Water Environment | Water Framework Directive - Surface Water                     |
| 15.7   | Road Drainage and Water Environment | Water Framework Directive - Groundwater                       |
| 15.8   | Road Drainage and Water Environment | Water Feature Survey Phase 1 (September 2017)                 |