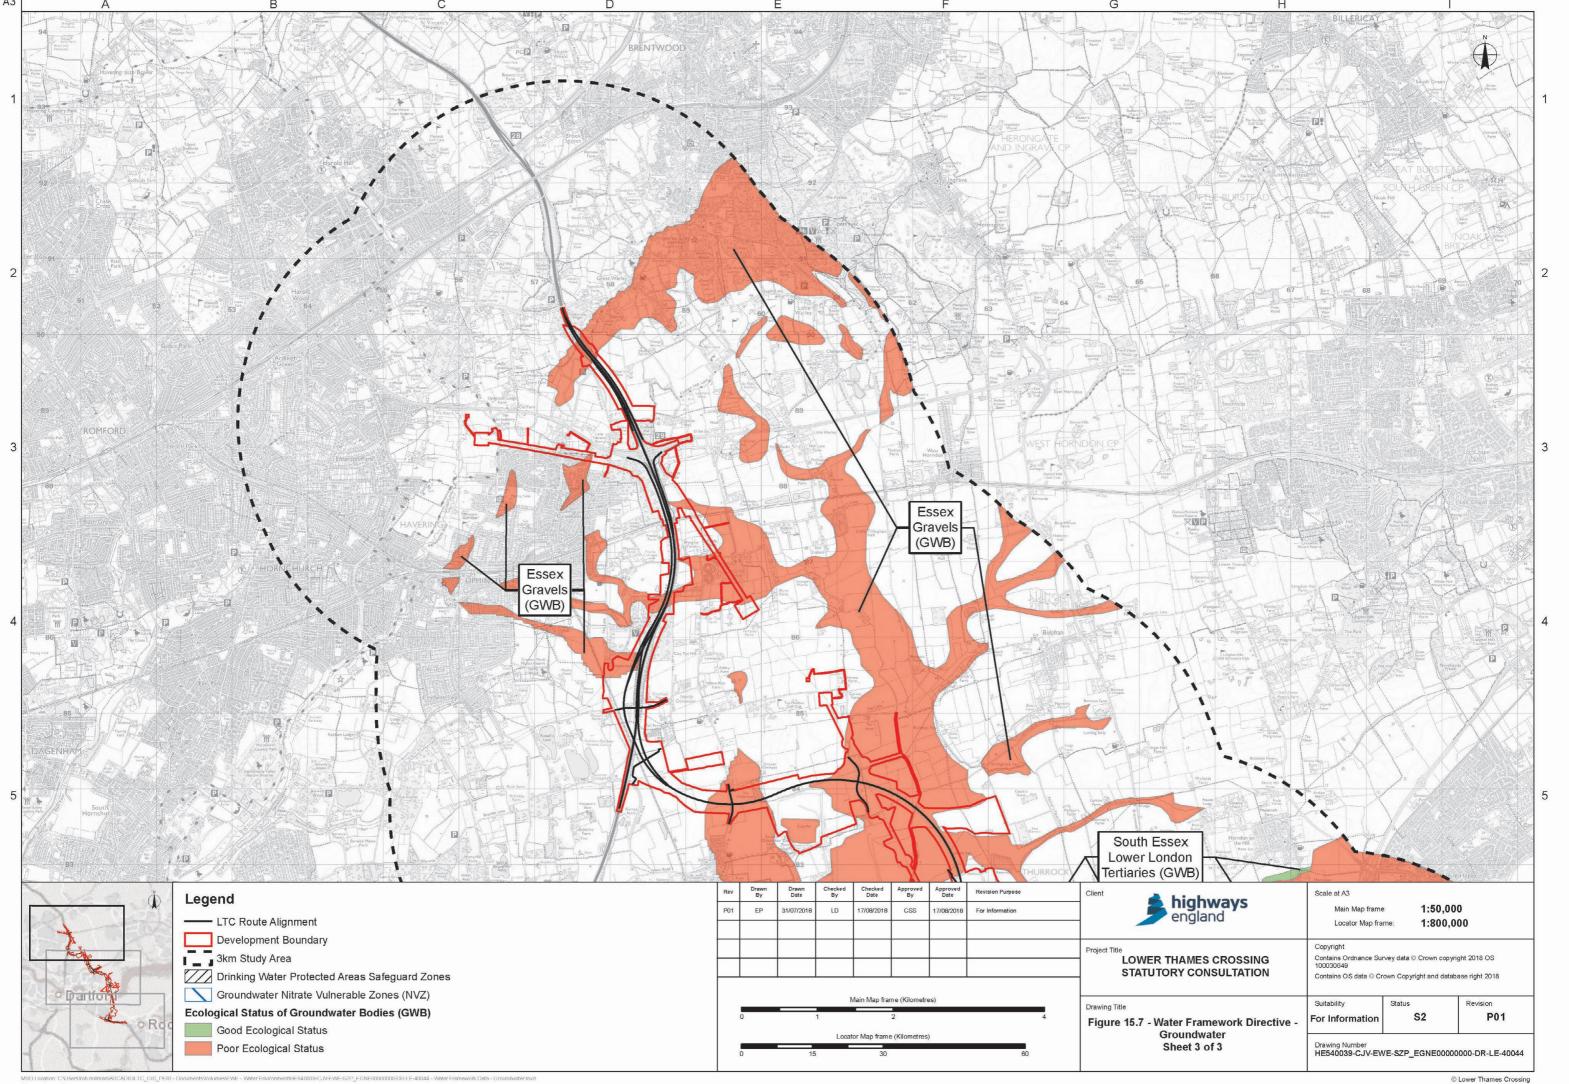

## List of figures

| Figure | Chapter                             | Title                                                         |
|--------|-------------------------------------|---------------------------------------------------------------|
| 15.1   | Road Drainage and Water Environment | Superficial Aquifer Designations                              |
| 15.2   | Road Drainage and Water Environment | Bedrock Aquifer Designations                                  |
| 15.3   | Road Drainage and Water Environment | Surface Water Features, Flood Risk Defences and Road Drainage |
| 15.4   | Road Drainage and Water Environment | Aquifer Vulnerability                                         |
| 15.5   | Road Drainage and Water Environment | Groundwater Features                                          |
| 15.6   | Road Drainage and Water Environment | Water Framework Directive - Surface Water                     |
| 15.7   | Road Drainage and Water Environment | Water Framework Directive - Groundwater                       |
| 15.8   | Road Drainage and Water Environment | Water Feature Survey Phase 1 (September 2017)                 |