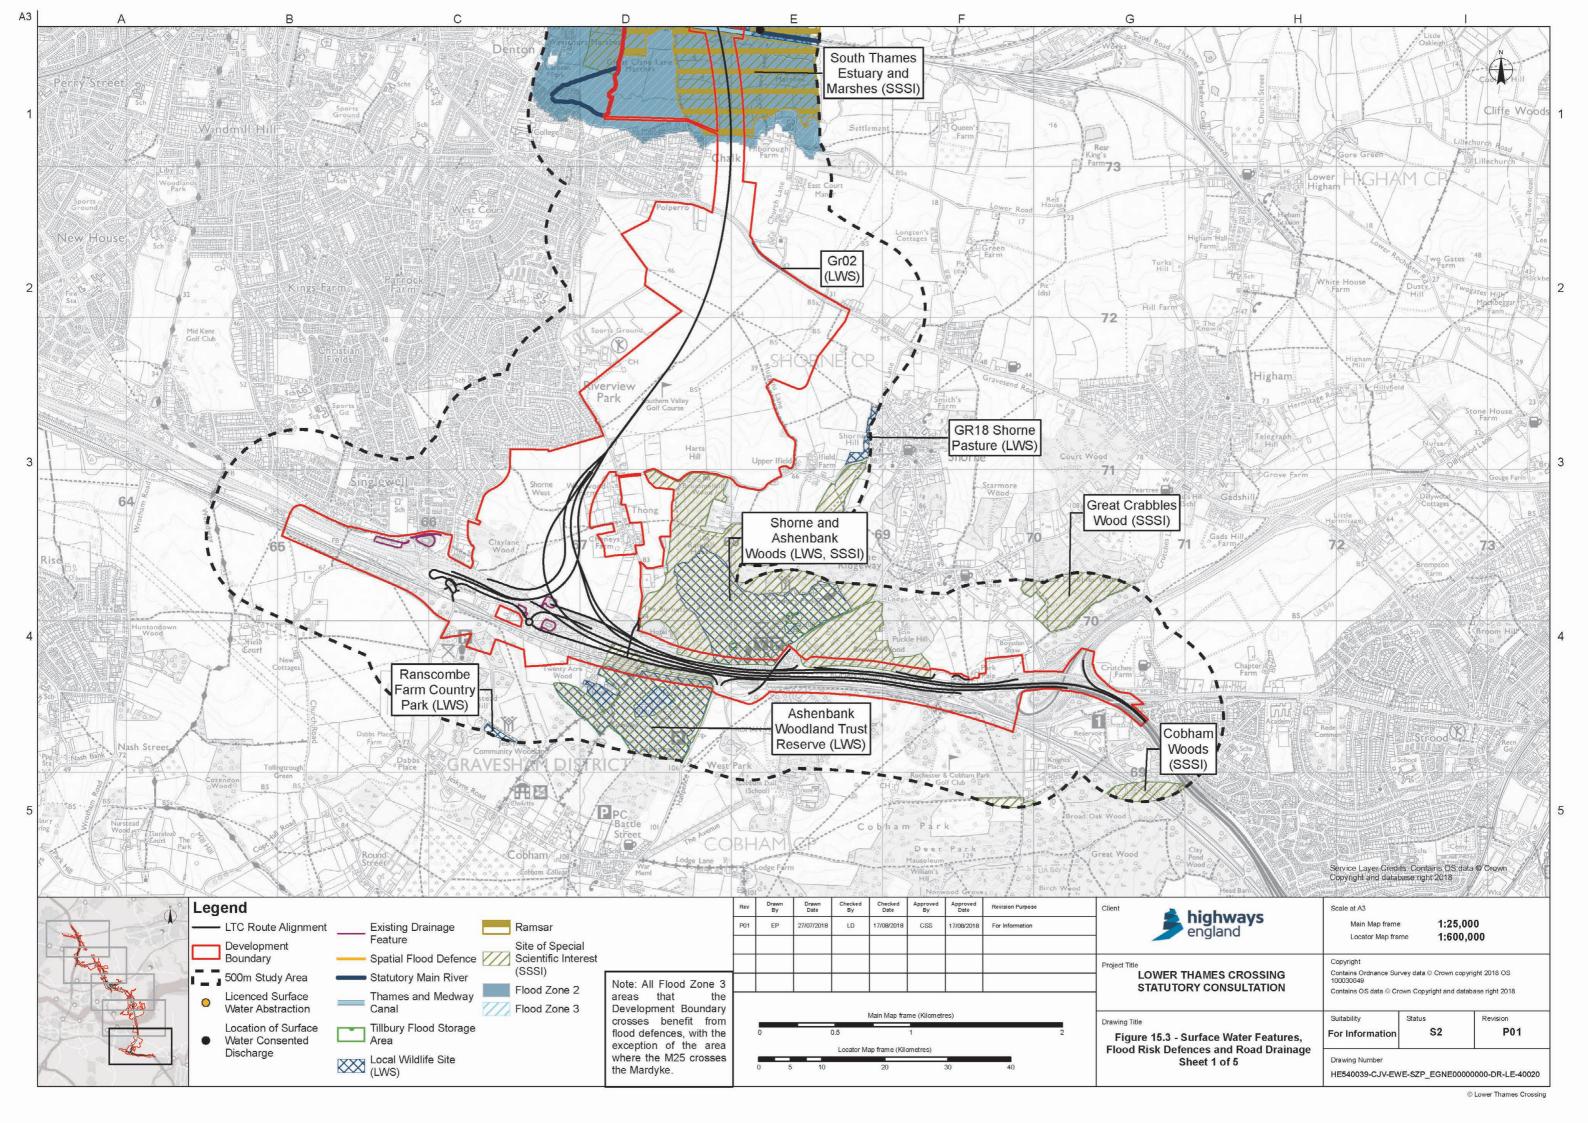

## List of figures

| Figure | Chapter                             | Title                                                         |
|--------|-------------------------------------|---------------------------------------------------------------|
| 15.1   | Road Drainage and Water Environment | Superficial Aquifer Designations                              |
| 15.2   | Road Drainage and Water Environment | Bedrock Aquifer Designations                                  |
| 15.3   | Road Drainage and Water Environment | Surface Water Features, Flood Risk Defences and Road Drainage |
| 15.4   | Road Drainage and Water Environment | Aquifer Vulnerability                                         |
| 15.5   | Road Drainage and Water Environment | Groundwater Features                                          |
| 15.6   | Road Drainage and Water Environment | Water Framework Directive - Surface Water                     |
| 15.7   | Road Drainage and Water Environment | Water Framework Directive - Groundwater                       |
| 15.8   | Road Drainage and Water Environment | Water Feature Survey Phase 1 (September 2017)                 |