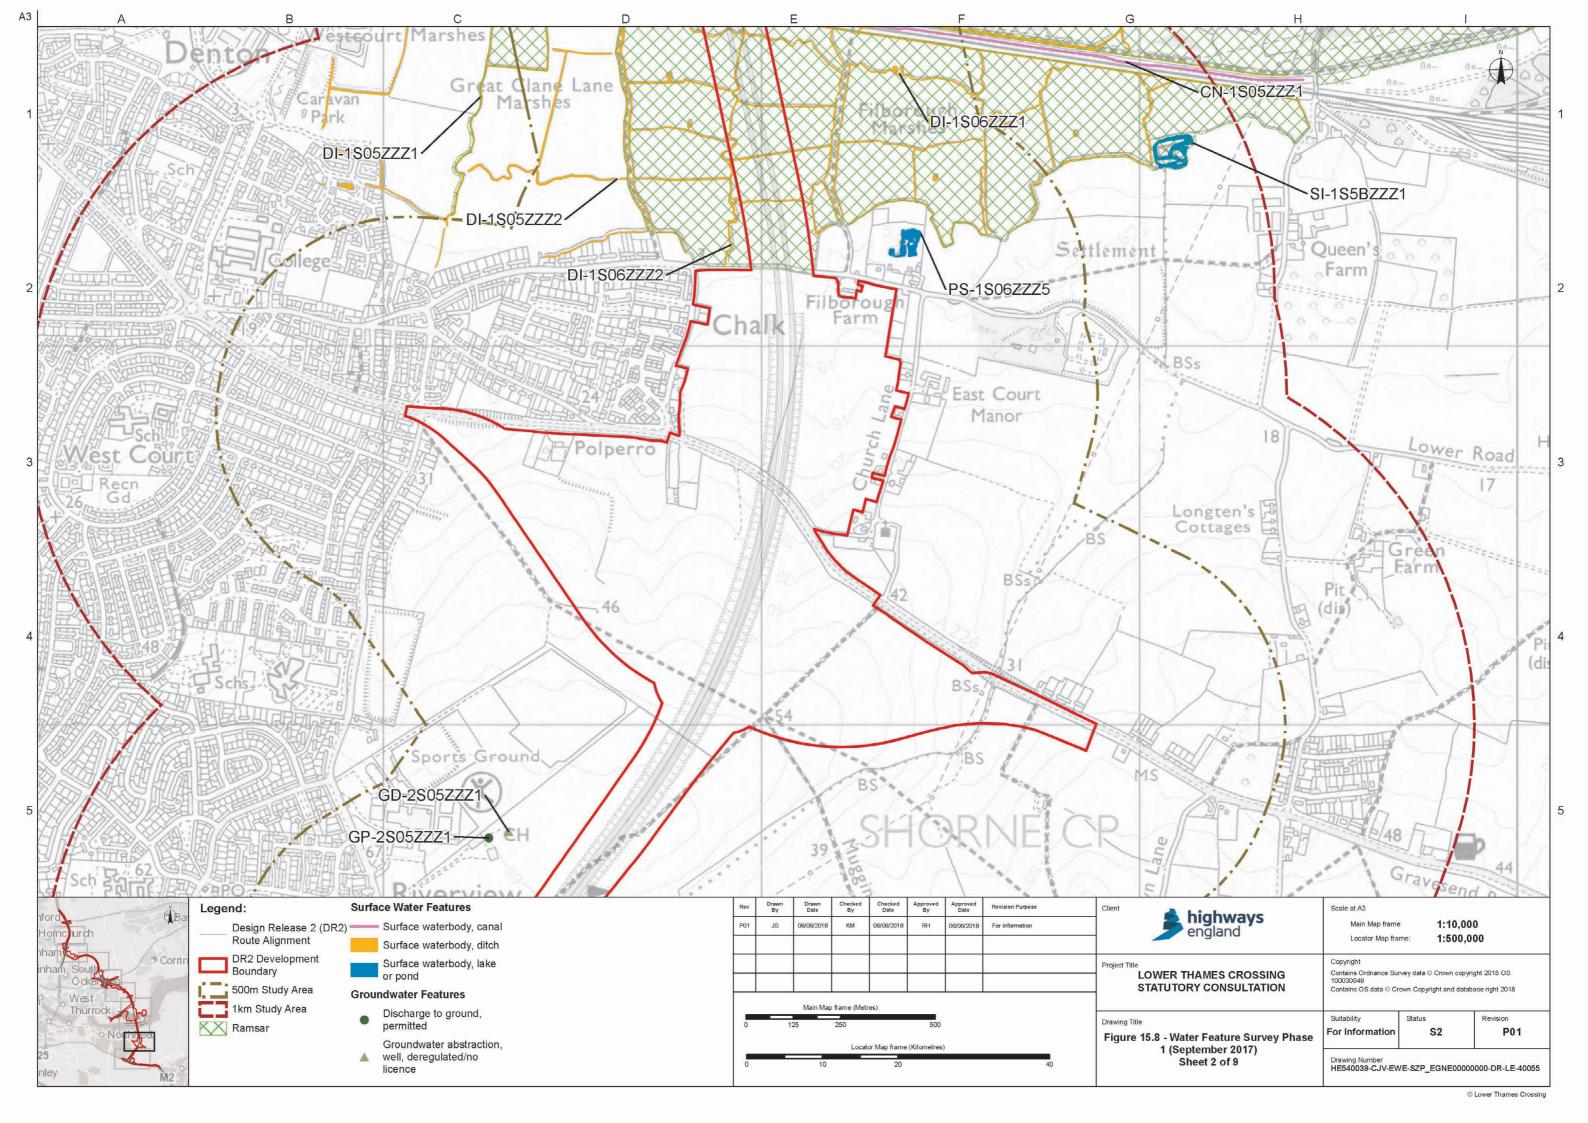

## List of figures

| Figure | Chapter                             | Title                                                         |
|--------|-------------------------------------|---------------------------------------------------------------|
| 15.1   | Road Drainage and Water Environment | Superficial Aquifer Designations                              |
| 15.2   | Road Drainage and Water Environment | Bedrock Aquifer Designations                                  |
| 15.3   | Road Drainage and Water Environment | Surface Water Features, Flood Risk Defences and Road Drainage |
| 15.4   | Road Drainage and Water Environment | Aquifer Vulnerability                                         |
| 15.5   | Road Drainage and Water Environment | Groundwater Features                                          |
| 15.6   | Road Drainage and Water Environment | Water Framework Directive - Surface Water                     |
| 15.7   | Road Drainage and Water Environment | Water Framework Directive - Groundwater                       |
| 15.8   | Road Drainage and Water Environment | Water Feature Survey Phase 1 (September 2017)                 |