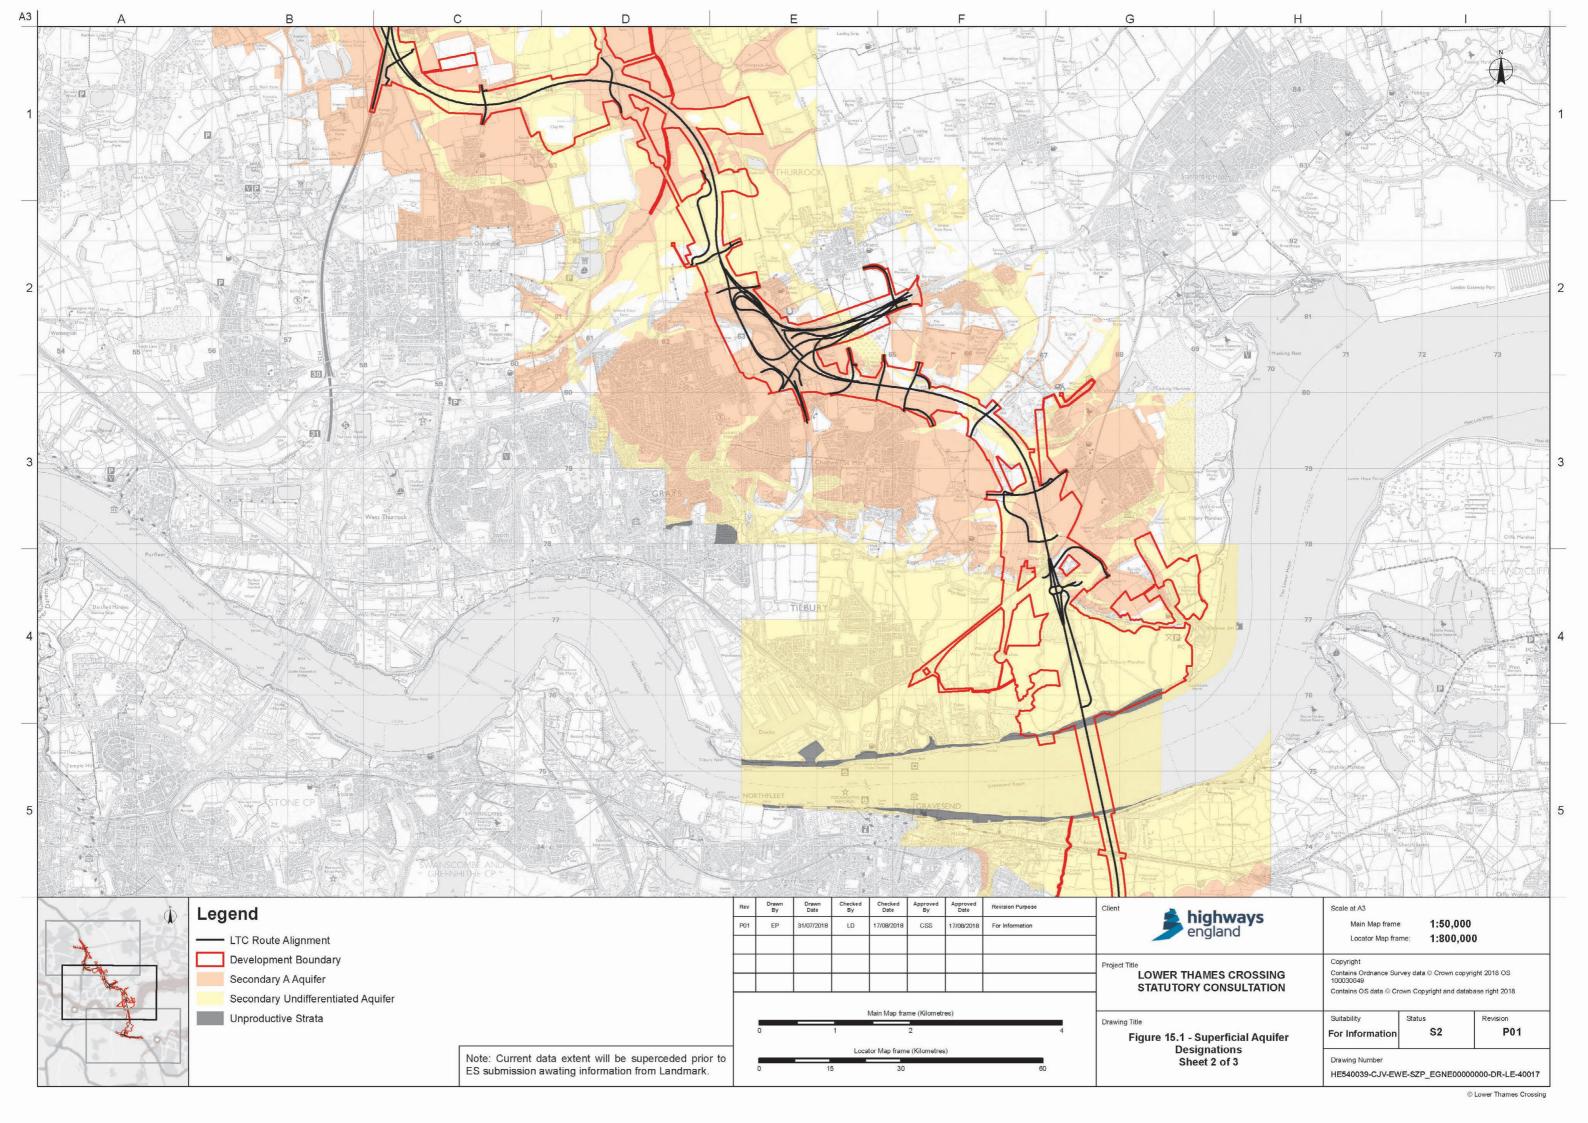

## List of figures

| Figure | Chapter                             | Title                                                         |
|--------|-------------------------------------|---------------------------------------------------------------|
| 15.1   | Road Drainage and Water Environment | Superficial Aquifer Designations                              |
| 15.2   | Road Drainage and Water Environment | Bedrock Aquifer Designations                                  |
| 15.3   | Road Drainage and Water Environment | Surface Water Features, Flood Risk Defences and Road Drainage |
| 15.4   | Road Drainage and Water Environment | Aquifer Vulnerability                                         |
| 15.5   | Road Drainage and Water Environment | Groundwater Features                                          |
| 15.6   | Road Drainage and Water Environment | Water Framework Directive - Surface Water                     |
| 15.7   | Road Drainage and Water Environment | Water Framework Directive - Groundwater                       |
| 15.8   | Road Drainage and Water Environment | Water Feature Survey Phase 1 (September 2017)                 |