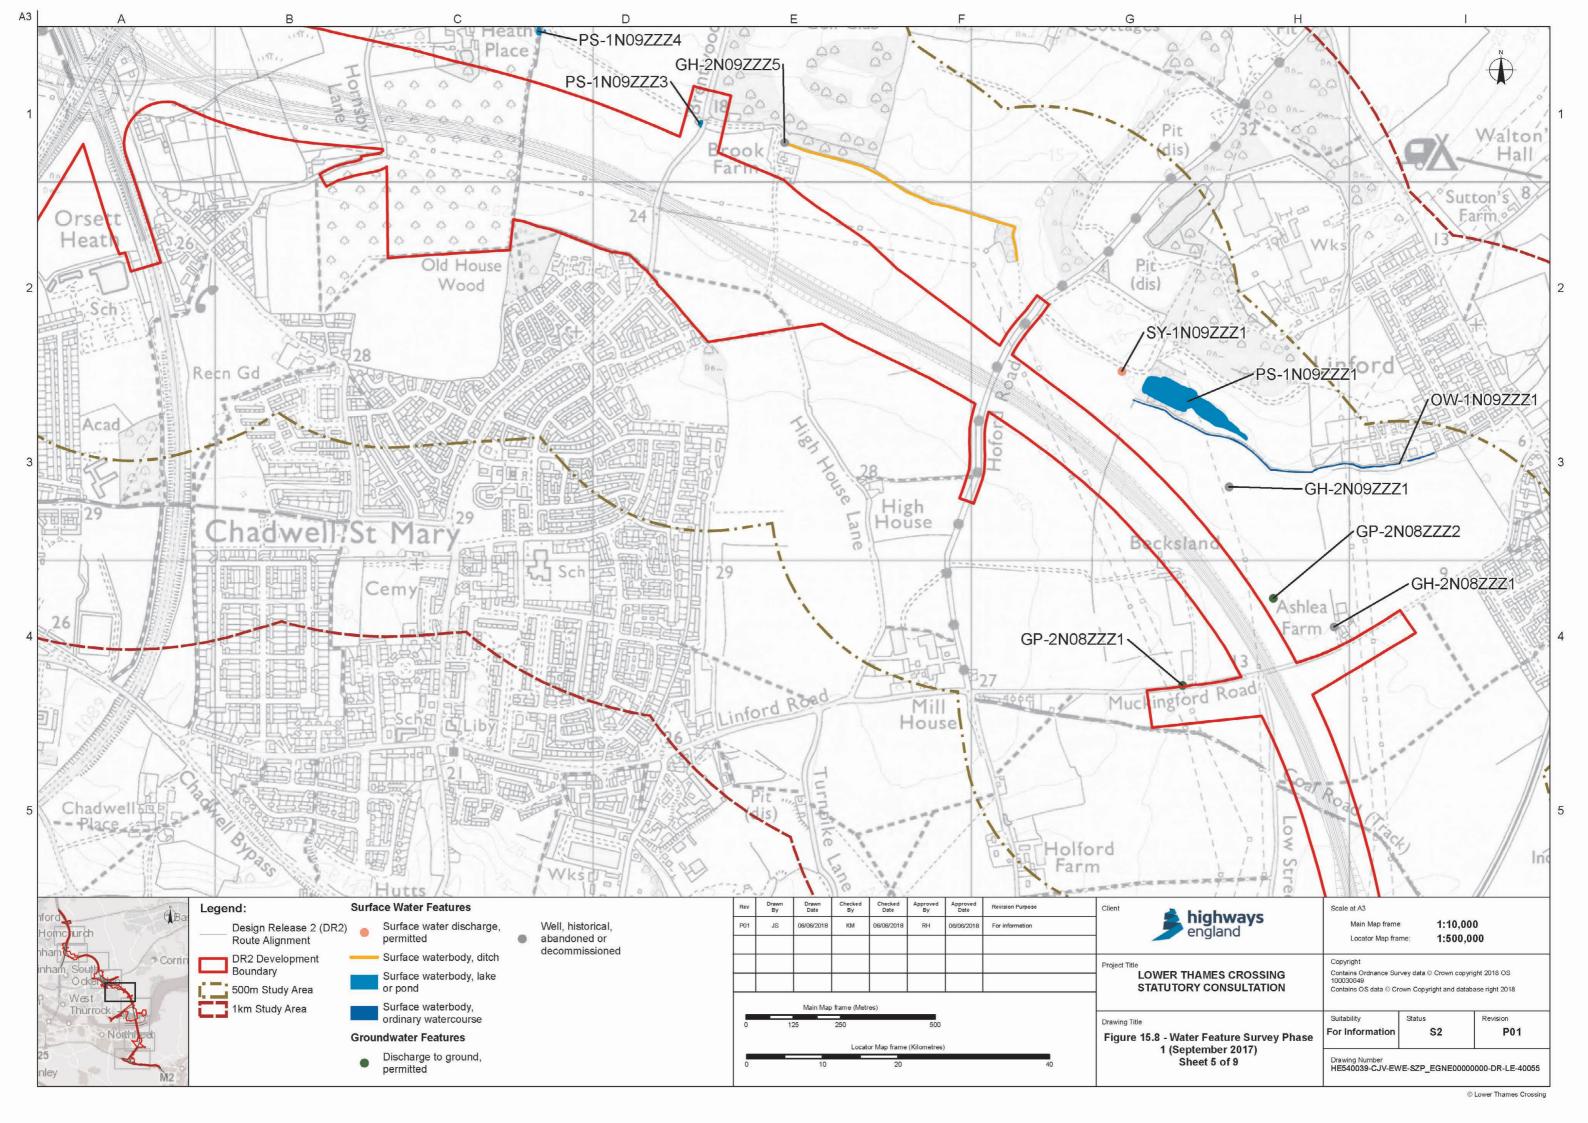

## List of figures

| Figure | Chapter                             | Title                                                         |
|--------|-------------------------------------|---------------------------------------------------------------|
| 15.1   | Road Drainage and Water Environment | Superficial Aquifer Designations                              |
| 15.2   | Road Drainage and Water Environment | Bedrock Aquifer Designations                                  |
| 15.3   | Road Drainage and Water Environment | Surface Water Features, Flood Risk Defences and Road Drainage |
| 15.4   | Road Drainage and Water Environment | Aquifer Vulnerability                                         |
| 15.5   | Road Drainage and Water Environment | Groundwater Features                                          |
| 15.6   | Road Drainage and Water Environment | Water Framework Directive - Surface Water                     |
| 15.7   | Road Drainage and Water Environment | Water Framework Directive - Groundwater                       |
| 15.8   | Road Drainage and Water Environment | Water Feature Survey Phase 1 (September 2017)                 |