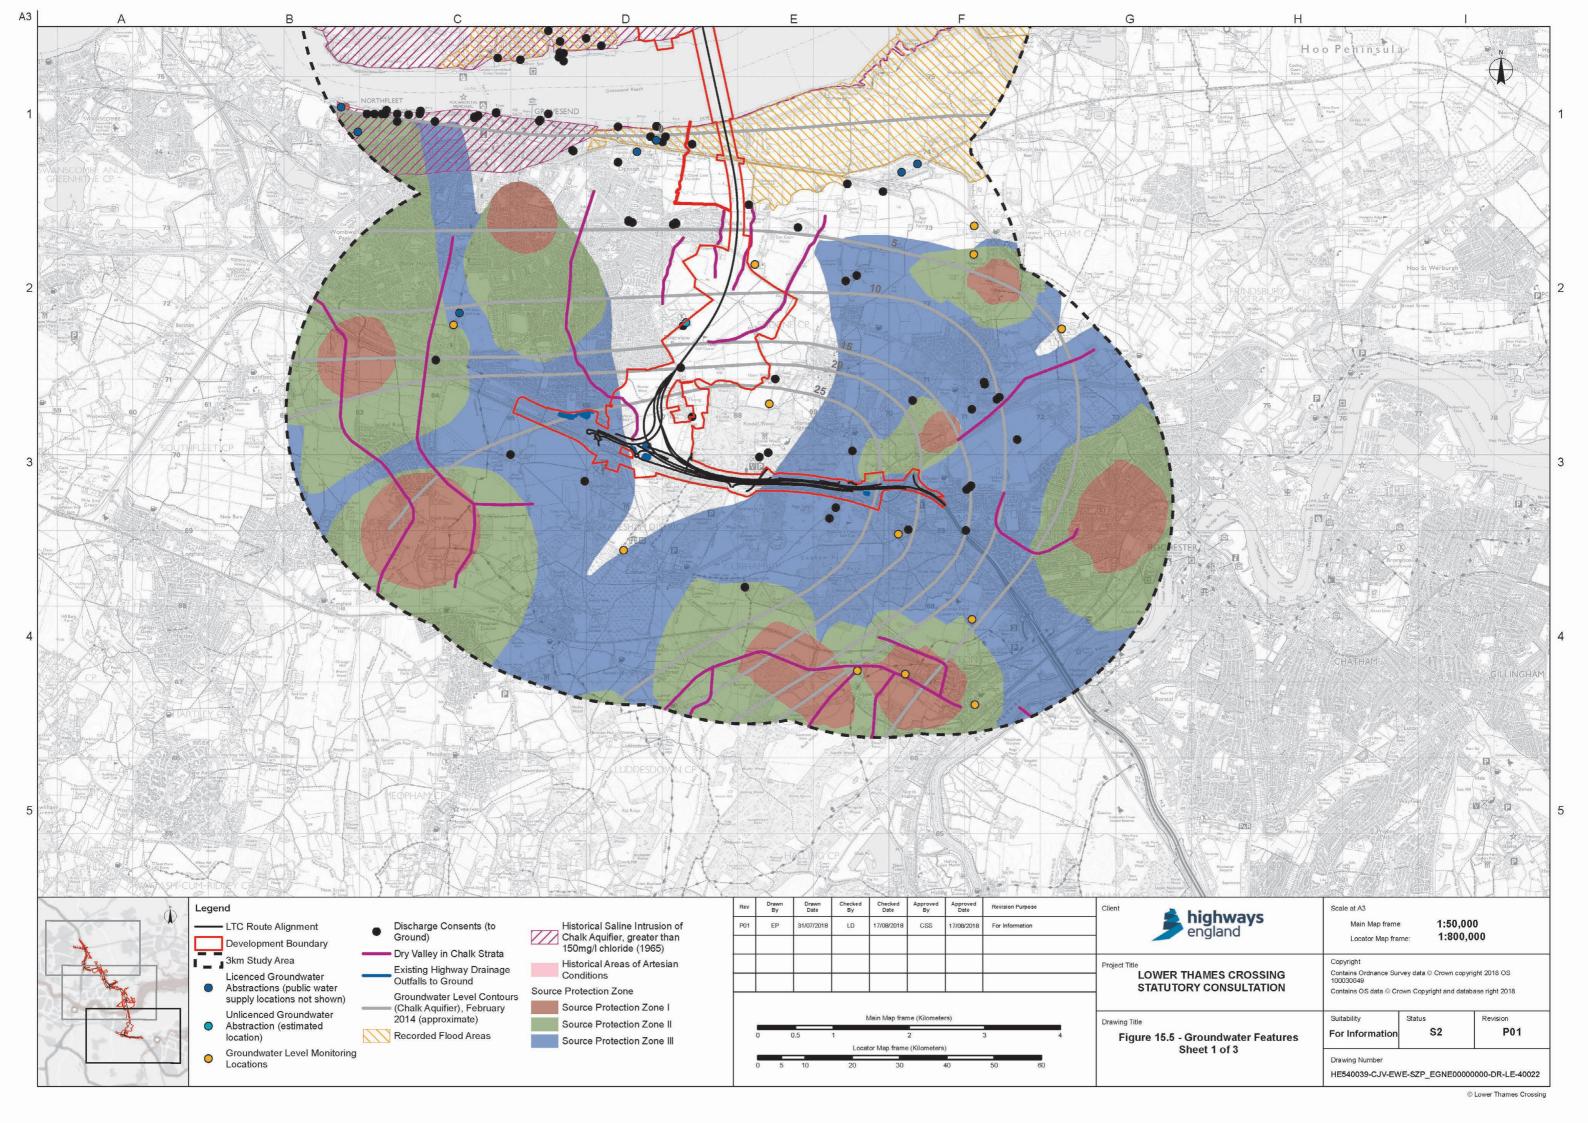

## List of figures

| Figure | Chapter                             | Title                                                         |
|--------|-------------------------------------|---------------------------------------------------------------|
| 15.1   | Road Drainage and Water Environment | Superficial Aquifer Designations                              |
| 15.2   | Road Drainage and Water Environment | Bedrock Aquifer Designations                                  |
| 15.3   | Road Drainage and Water Environment | Surface Water Features, Flood Risk Defences and Road Drainage |
| 15.4   | Road Drainage and Water Environment | Aquifer Vulnerability                                         |
| 15.5   | Road Drainage and Water Environment | Groundwater Features                                          |
| 15.6   | Road Drainage and Water Environment | Water Framework Directive - Surface Water                     |
| 15.7   | Road Drainage and Water Environment | Water Framework Directive - Groundwater                       |
| 15.8   | Road Drainage and Water Environment | Water Feature Survey Phase 1 (September 2017)                 |