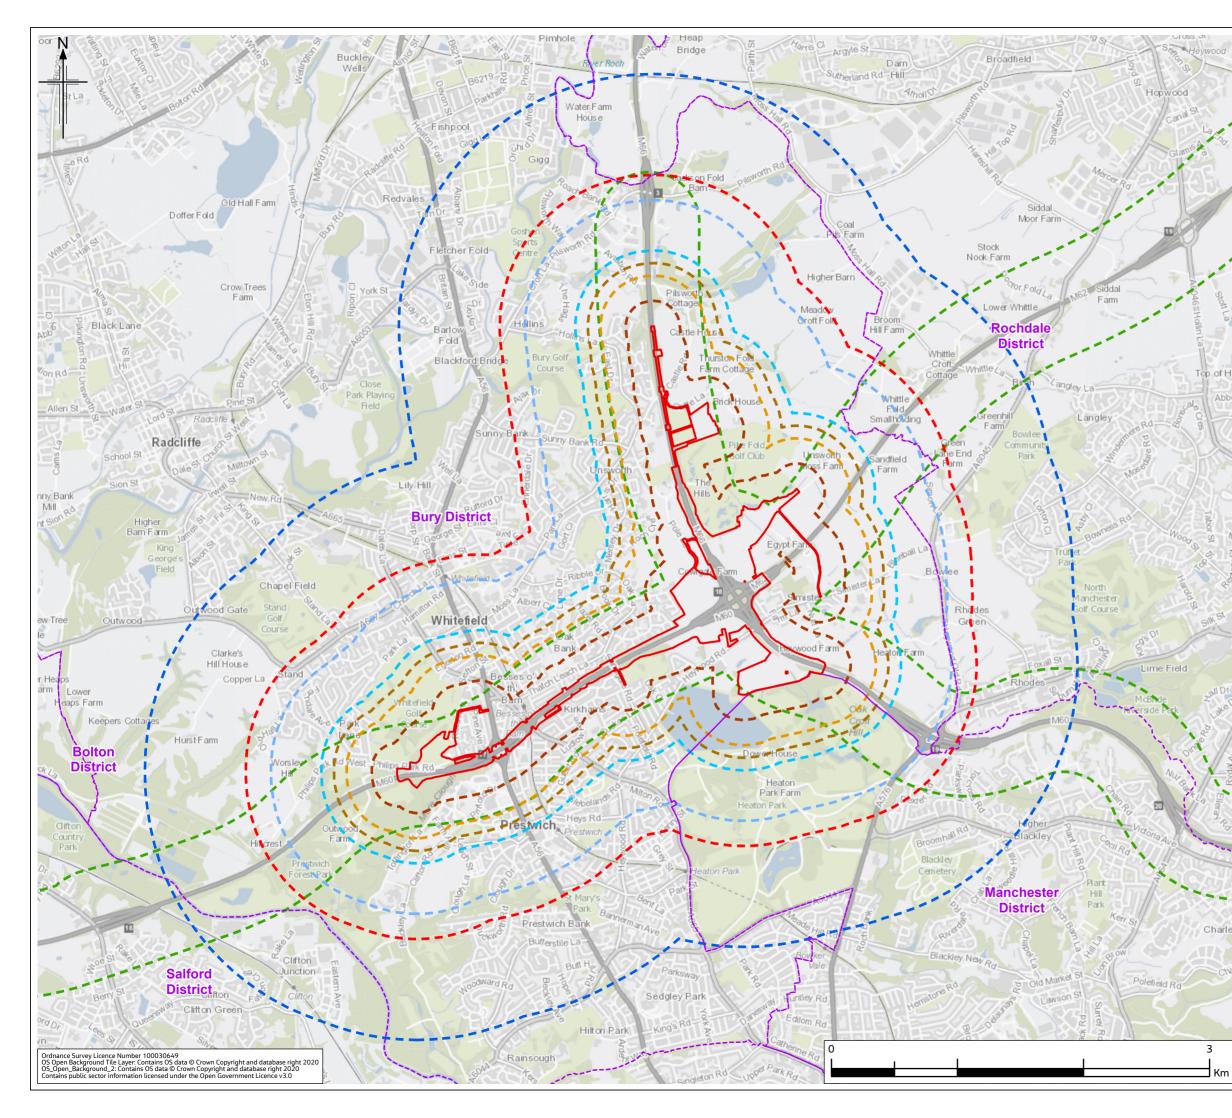

## Legend

- Provisional Order Limits
- LPA Boundaries

## Zones of Influences (ZOIs)

- Noise and Vibration (Construction Vibration) 0.2km
- Air Quality (Construction Dust) 0.4km
- Geology and Soils 0.5km
- Cultural Heritage (Non-designated Assets and Setting); Noise and vibration (Construction Noise) - 0.6km
- Cultural Heritage (Designated Assets and Setting); Hydromorphology - 1.0km
- Population and Human Health (Land Use and Accessibility) 1.2km
- Landscape and visual; Biodiversity; Population and human health (effects on physical activity opportunities); Flood risk; Water quality; Groundwater 2.0km
- Air Quality (construction traffic emissions) 0.4km from Affected Road Network
- Planning Applications Longlist
- Development Allocations Longlist