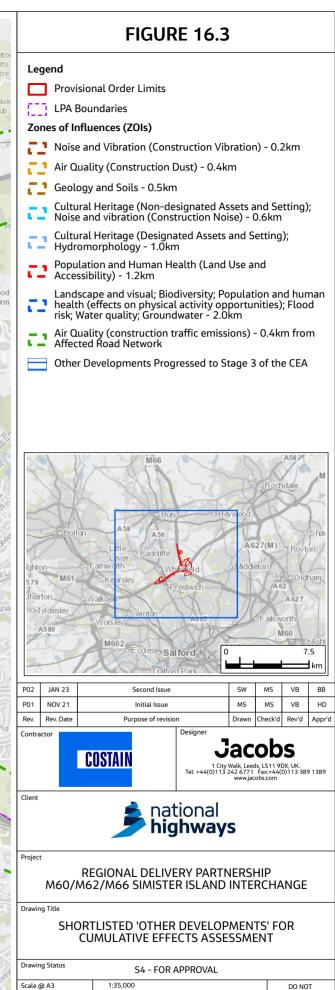

## Legend

- Provisional Order Limits
- LPA Boundaries

## Zones of Influences (ZOIs)

- Noise and Vibration (Construction Vibration) 0.2km
- Air Quality (Construction Dust) 0.4km
- Geology and Soils 0.5km
- Cultural Heritage (Non-designated Assets and Setting); Noise and vibration (Construction Noise) - 0.6km
- Cultural Heritage (Designated Assets and Setting); Hydromorphology - 1.0km
- Population and Human Health (Land Use and Accessibility) 1.2km
- Landscape and visual; Biodiversity; Population and human health (effects on physical activity opportunities); Flood risk; Water quality; Groundwater 2.0km
- Air Quality (construction traffic emissions) 0.4km from Affected Road Network
- Planning Applications Longlist
- Development Allocations Longlist