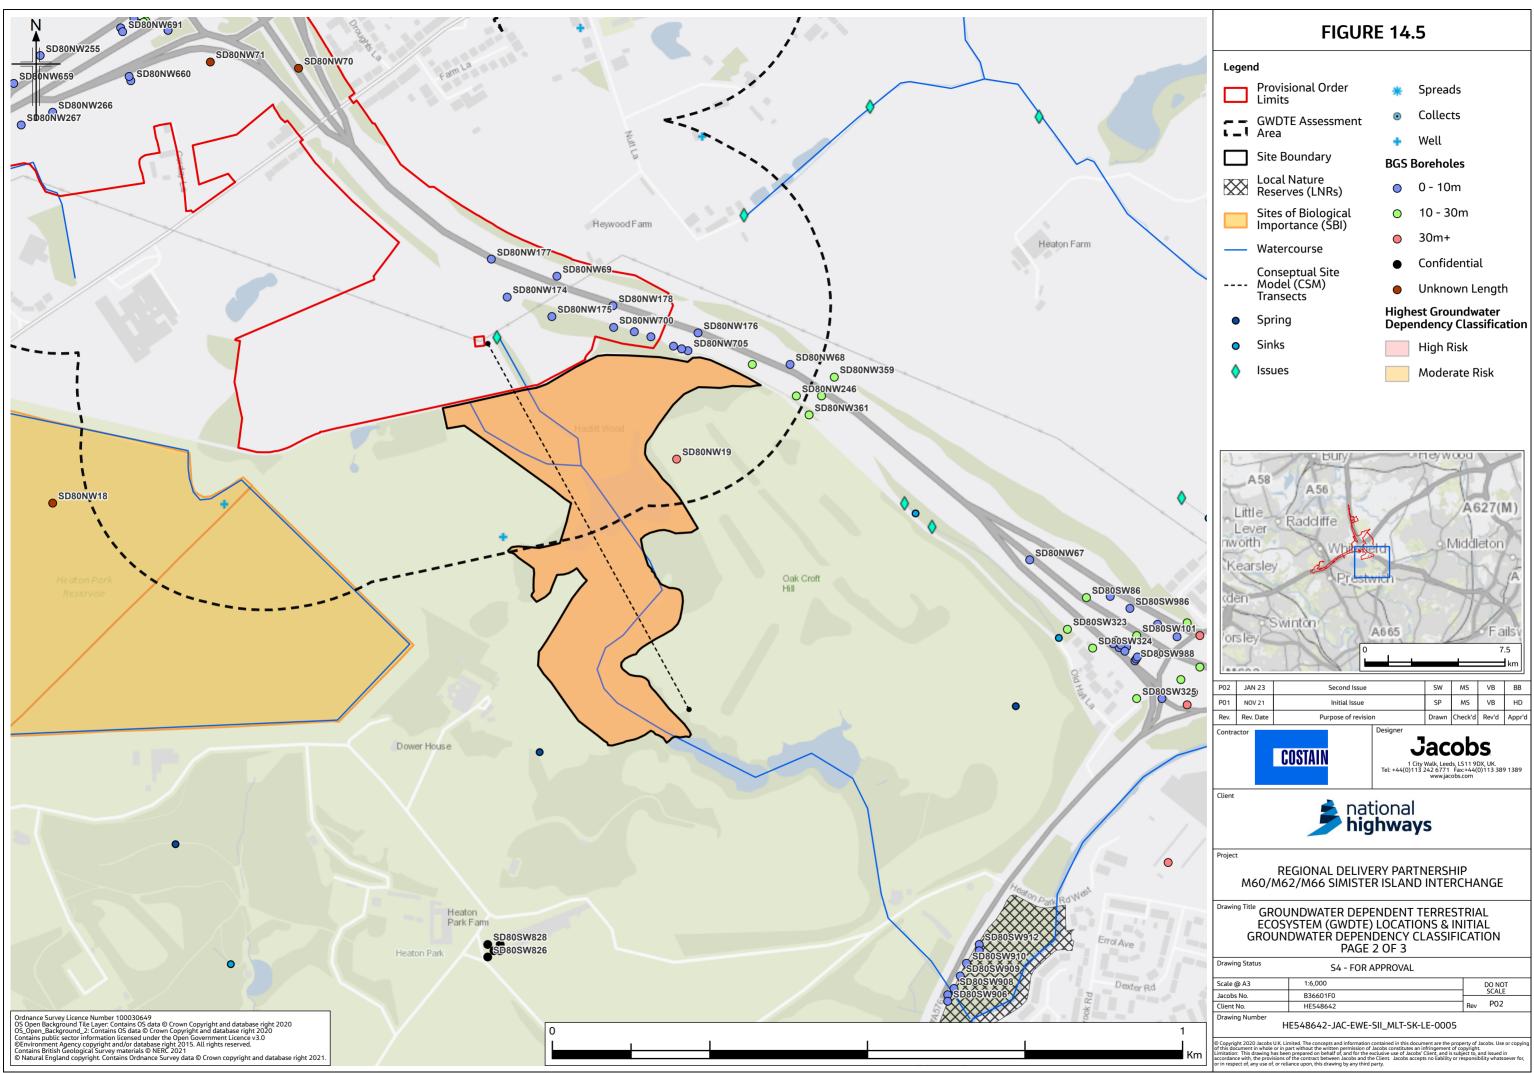

## FIGURE 14.3

#### Legend

- Provisional Order Limits
- Groundwater Study Area 2km
- Ordinary Watercourse
- Main River

#### **BGS Boreholes**

- o 0 10m
- o 10 30m
- 30m+
- Confidential
- Unknown Length

#### Aquifer Designation (Superficial)

- Secondary (undifferentiated)
- Secondary A
- Unproductive Strata

© Copyright 2020 Jacobs UK, Limited. The concepts and information contained in this document are the property of Jacobs. Use or copying of this document in whole or in part without the written permission of Jacobs constitutes an infringement of copyright. Limitation: This drawing has been prepared on blenal of, and for the exclusive use of Jacobs Client, and is soulect to, and issued in accordance with, the provisions of the corract between Jacobs and the Client. Jacobs accepts no liability or responsibility whatsoever for, or in respect day use of or relance upon, this drawing by any third party.