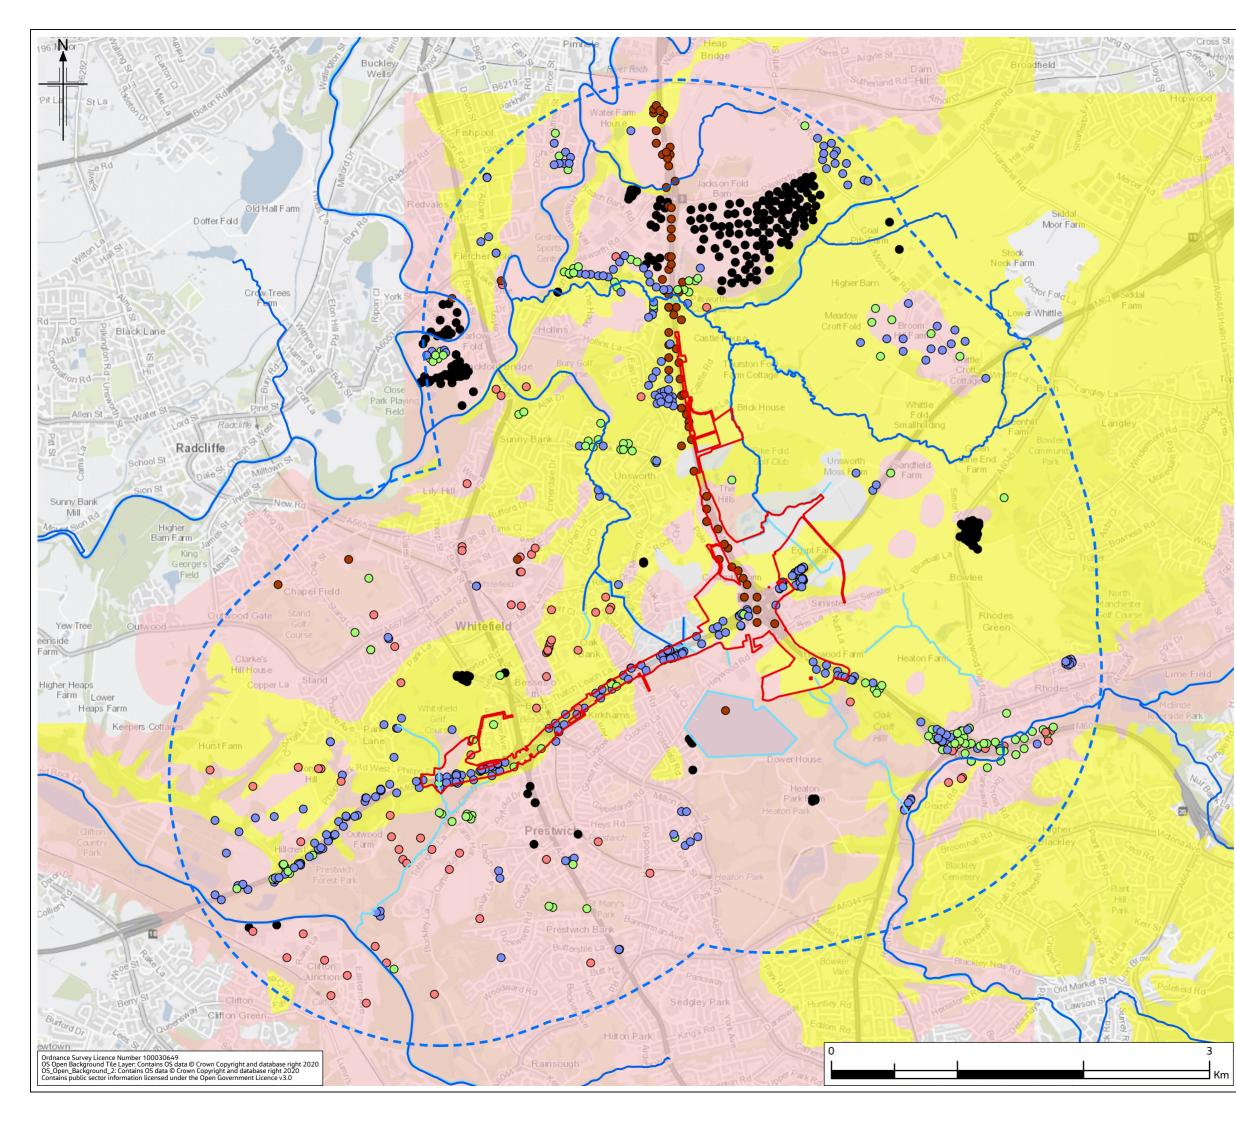

## FIGURE 14.3

### Legend

- Provisional Order Limits
- Groundwater Study Area 2km
- Ordinary Watercourse
- Main River

#### **BGS Boreholes**

- o 0 10m
- o 10 30m
- 30m+
- Confidential
- Unknown Length

#### Aquifer Designation (Bedrock)

- Principal
  - Secondary A
- Secondary B

| VVC /II                 | X                                    |                                                                                 | BIL                                                            | Heywoo                        | A                           | ochdal                          | K         |  |
|-------------------------|--------------------------------------|---------------------------------------------------------------------------------|----------------------------------------------------------------|-------------------------------|-----------------------------|---------------------------------|-----------|--|
|                         | M61                                  | Litt e<br>Lever<br>Farnworth<br>Kearsley<br>Walkden<br>Worsley                  | 56                                                             |                               | A627(IN                     | A 62<br>A 6<br>Is worth<br>M 60 | 1         |  |
| P02                     | JAN 23                               | Connection                                                                      | 10030                                                          | SW                            | MS                          | VB                              | вв        |  |
| P02                     | NOV 21                               | Second Issue                                                                    |                                                                | MS                            | MS                          | VB                              | HD        |  |
| Rev.                    | Rev. Date                            | Purpose of re                                                                   | Drawn                                                          | Check'd                       | Rev'd                       | Appr'd                          |           |  |
| Client                  |                                      |                                                                                 | Tel: +44(0)113                                                 | www.jac                       | Fax:+44(<br>obs.com         | 0)113 38                        | 9 1389    |  |
|                         |                                      | <u></u> → h                                                                     | ational<br><b>ighway</b>                                       | S                             |                             |                                 |           |  |
| Projec                  |                                      | REGIONAL DEL<br>M62/M66 SIMIS                                                   | IVERY PART                                                     | NERSI<br>) INTE               | hip<br>Rcha                 | NGE                             |           |  |
| Drawin                  | ng Title                             | Aquifer Desig<br>Pac                                                            | NATIONS (B<br>GE 1 OF 2                                        | EDRO                          | CK)                         |                                 |           |  |
| Drawin                  | ng Status                            | S4 - F(                                                                         | OR APPROVAL                                                    |                               |                             |                                 | _         |  |
| Scale @ A3              |                                      | 1:30,000                                                                        | 1:30,000                                                       |                               |                             | DO NOT                          |           |  |
| Jacobs No.              |                                      | B36601F0                                                                        |                                                                |                               |                             | SCALE<br>Rev P02                |           |  |
|                         | ng Number                            | HE548642<br>HE548642-JAC-E                                                      |                                                                |                               |                             |                                 |           |  |
| © Copyrig<br>of this do | gnt 2020 Jacobs l<br>cument in whole | J.K. Limited. The concepts and inform<br>or in part without the written permise | nation contained in this docu<br>sion of Jacobs constitutes an | iment are the<br>infringement | property of<br>of copyright | Jacobs. Use<br>t.               | or copyin |  |