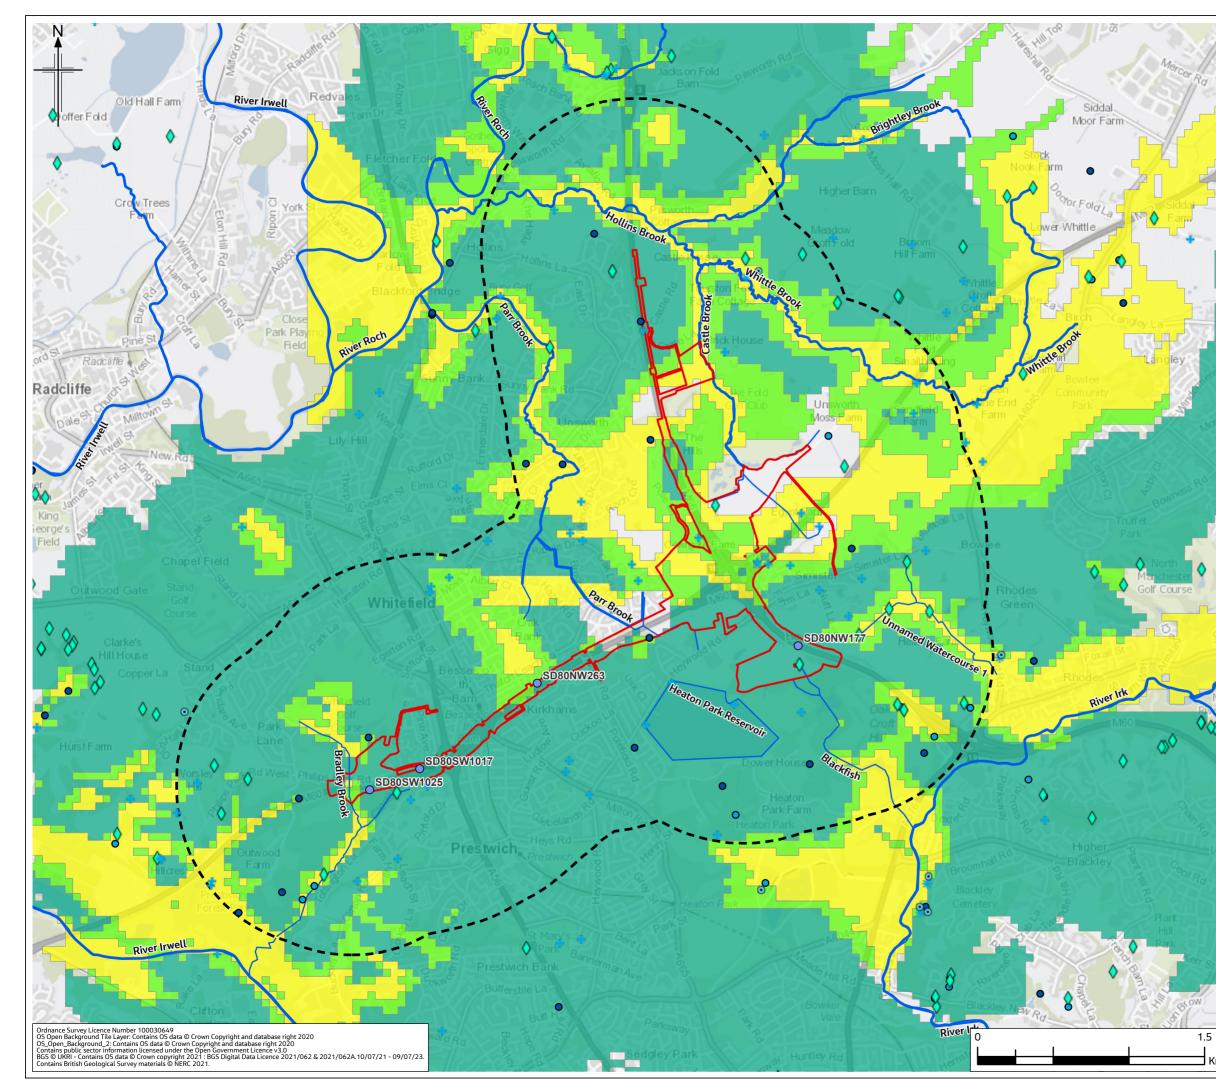

ned in this document are the property of Jacobs. Use or copying of this document in whole or in part without the written permission of Jacobs constitutes an infringement of copyright. Limitation: This drawing has been prepared on blenal of, and for the exclusive use of Jacobs Client, and is soulect to, and issued in accordance with, the provisions of the corract between Jacobs and the Client. Jacobs accepts no liability or responsibility whatsoever for, or in respect day use of or relance upon, this drawing by any third party.



# FIGURE 14.4

#### Legend

- Provisional Order Limits
- Groundwater Study Area 2km
- Main River
- Ordinary Watercourse
- Spring
- Sinks
- Issues
- 🍀 Spread
- Collects
- 🕂 🛛 Well
- Licenced Groundwater Abstraction
- Licenced Groundwater Discharge