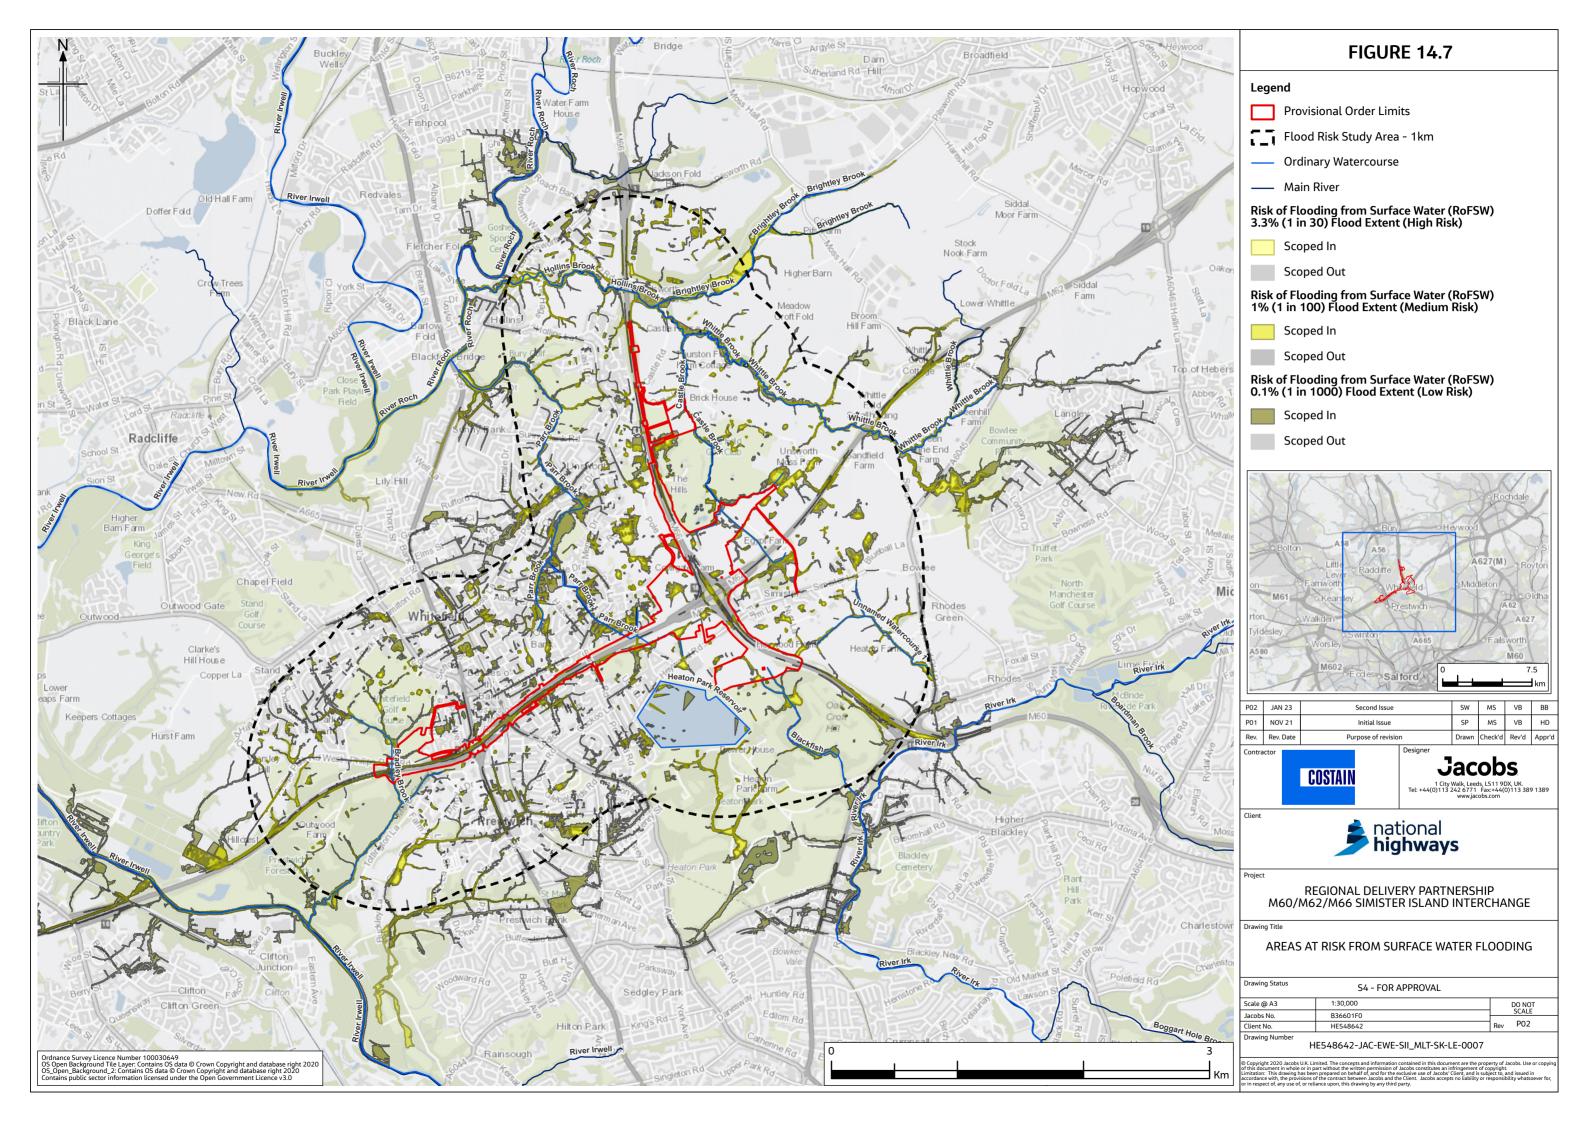

# FIGURE 14.4

#### Legend

- Provisional Order Limits
- Groundwater Study Area 2km
- Main River
- Ordinary Watercourse
- Spring
- Sinks
- Issues
- 🍀 Spread
- Collects
- 🕂 🛛 Well
- Licenced Groundwater Abstraction
- Licenced Groundwater Discharge