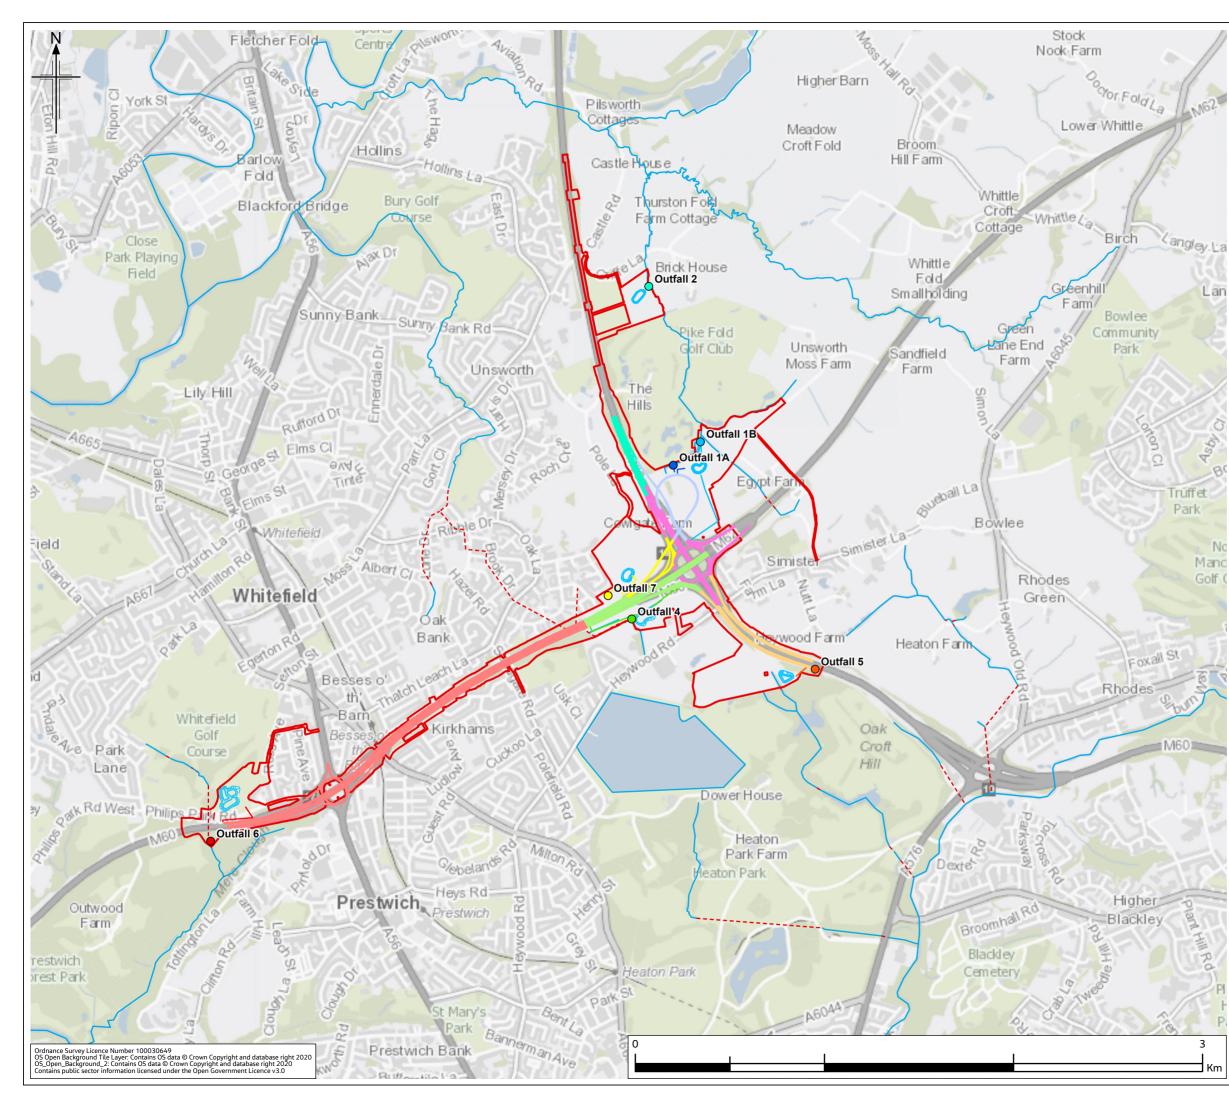

## FIGURE 14.3

### Legend

- Provisional Order Limits
- Groundwater Study Area 2km
- Ordinary Watercourse
- Main River

#### **BGS Boreholes**

- o 0 10m
- o 10 30m
- 30m+
- Confidential
- Unknown Length

#### Aquifer Designation (Bedrock)

- Principal
  - Secondary A
- Secondary B

| VVC /II                 | X                                    |                                                                                 | BIL                                                            | Heywoo                        | A                           | ochdal                          | K         |  |
|-------------------------|--------------------------------------|---------------------------------------------------------------------------------|------------------------------------