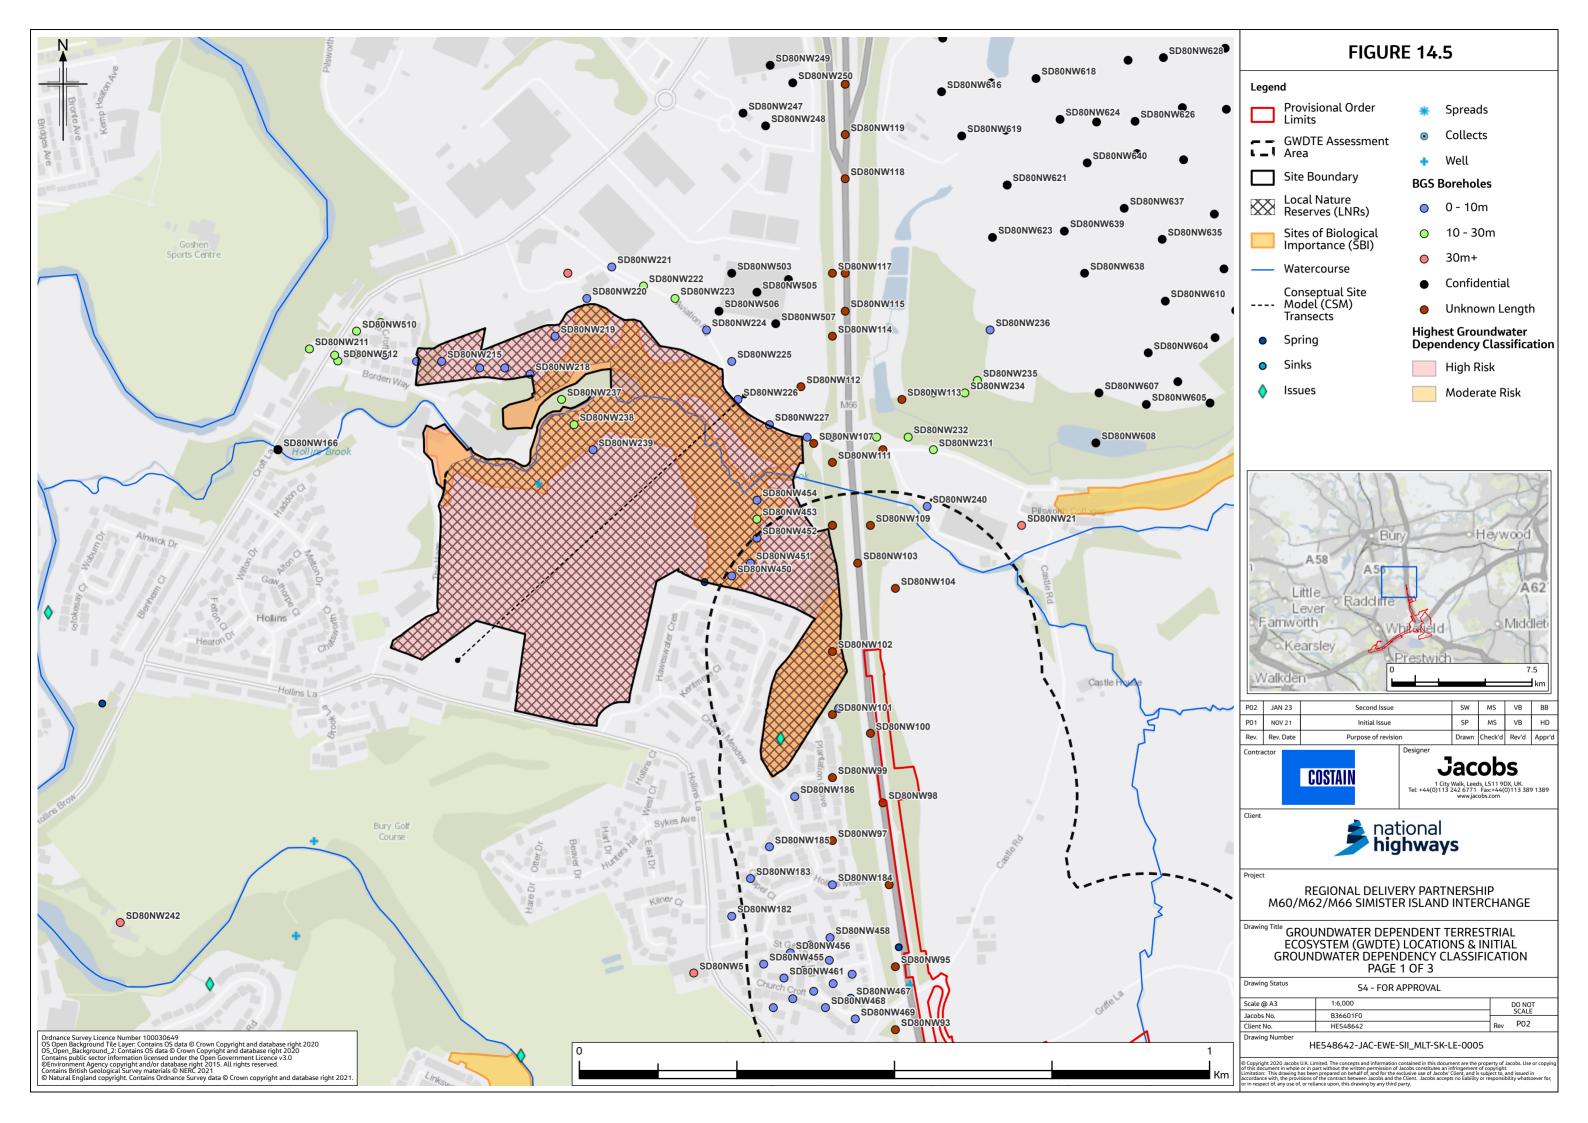

## FIGURE 14.3

### Legend

- Provisional Order Limits
- Groundwater Study Area 2km
- Ordinary Watercourse
- Main River

#### **BGS Boreholes**

- o 0 10m
- o 10 30m
- 30m+
- Confidential
- Unknown Length

#### Aquifer Designation (Bedrock)

- Principal
  - Secondary A
- Secondary B

| VVC /II                 | X                                    |                                                                                 | BIL                                                            | Heywoo                        | A                           | ochdal                          | K         |  |
|-------------------------|--------------------------------------|---------------------------------------------------------------------------------|----------------------------------------------------------------|-------------------------------|-----------------------------|---------------------------------|-----------|--|
|                         | M61                                  | Litt e<br>Lever<br>Farnworth<br>Kearsley<br>Walkden<br>Worsley                  | 56                                                             |                               | A627(IN                     | A 62<br>A 6<br>Is worth<br>M 60 | 1         |  |
| P02                     | JAN 23                               | Connection                                                                      | 10030                                                          | SW                            | MS                          | VB                              | вв        |  |
| P02                     | NOV 21                               | Second Issue                                                                    |                                                                | MS                            | MS                          | VB                              | HD        |  |
| Rev.                    | Rev. Date                            | Purpose of re                                                                   | Drawn                                                          | Check'd                       | Rev'd                       | Appr'd                          |           |  |
| Client                  |                                      |                                                                                 | Tel: +44(0)113                                                 | www.jac                       | Fax:+44(<br>obs.com         | 0)113 38                        | 9 1389    |  |
|                         |                                      | <u></u> → h                                                                     | ational<br><b>ighway</b>                                       | S                             |                             |                                 |           |  |
| Projec                  |                                      | REGIONAL DEL<br>M62/M66 SIMIS                                                   | IVERY PART                                                     | NERSI<br>) INTE               | hip<br>Rcha                 | NGE                             |           |  |
| Drawin                  | ng Title                             | Aquifer Desig<br>Pac                                                            | NATIONS (B<br>GE 1 OF 2                                        | EDRO                          | CK)                         |                                 |           |  |
| Drawin                  | ng Status                            | S4 - F(                                                                         | OR APPROVAL                                                    |                               |                             |                                 | _         |  |
| Scale @ A3              |                                      | 1:30,000                                                                        | 1:30,000                                                       |                               |                             | DO NOT                          |           |  |
| Jacobs No.              |                                      | B36601F0                                                                        |                                                                |                               |                             | SCALE<br>Rev P02                |           |  |
|                         | ng Number                            | HE548642<br>HE548642-JAC-E                                                      |                                                                |                               |                             |                                 |           |  |
| © Copyrig<br>of this do | gnt 2020 Jacobs l<br>cument in whole | J.K. Limited. The concepts and inform<br>or in part without the written permise | nation contained in this docu<br>sion of Jacobs constitutes an | iment are the<br>infringement | property of<br>of copyright | Jacobs. Use<br>t.               | or copyin |  |