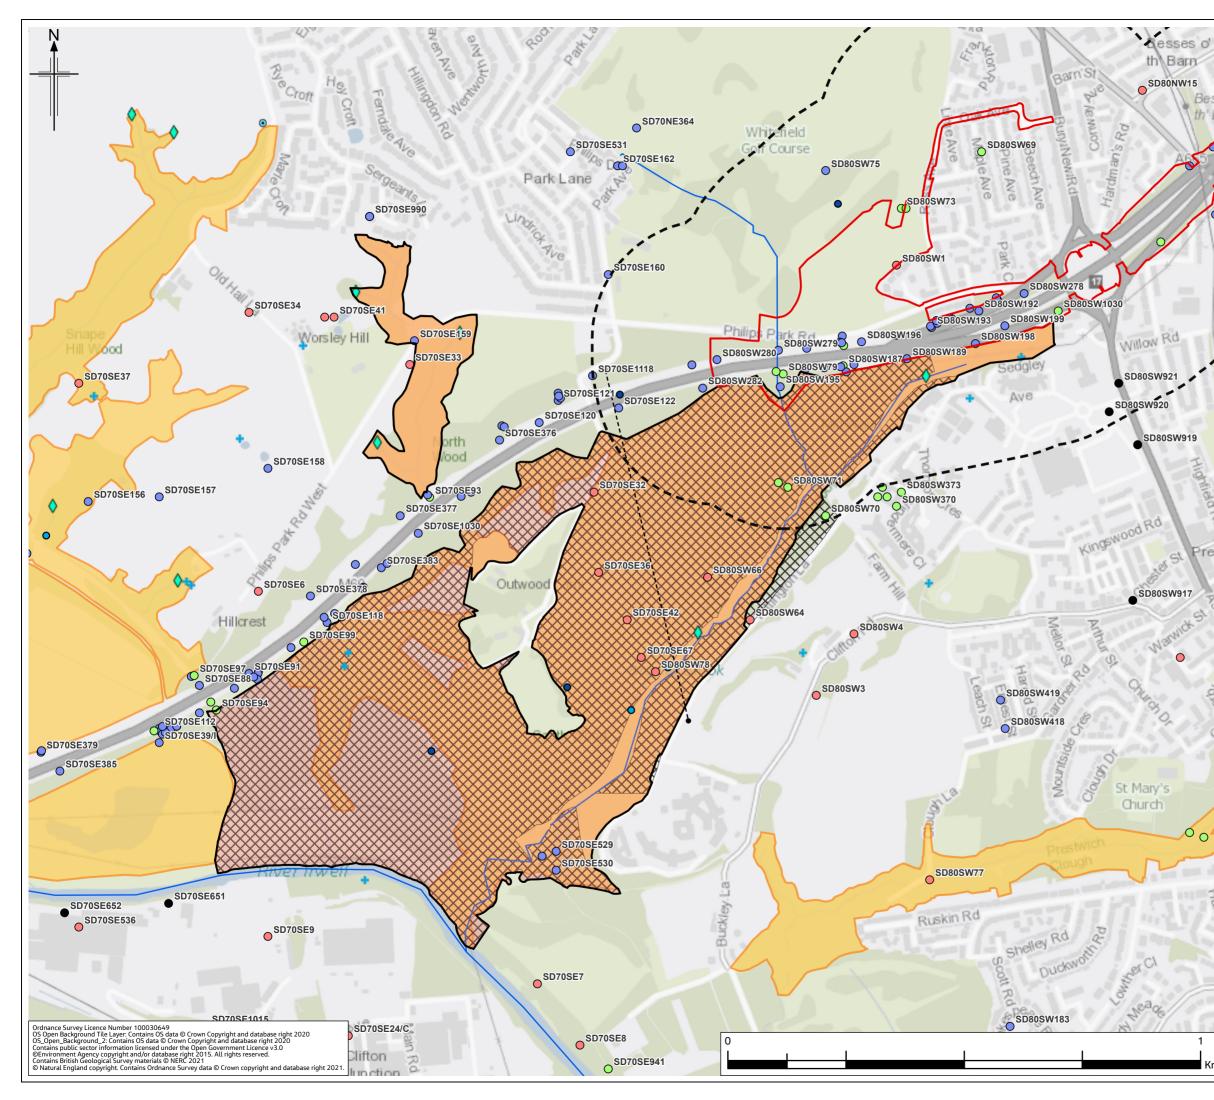

# FIGURE 14.4

#### Legend

- Provisional Order Limits
- Groundwater Study Area 2km
- Main River
- Ordinary Watercourse
- Spring
- Sinks
- Issues
- 🍀 Spread
- Collects
- 🕂 🛛 Well
- Licenced Groundwater Abstraction
- Licenced Groundwater Discharge