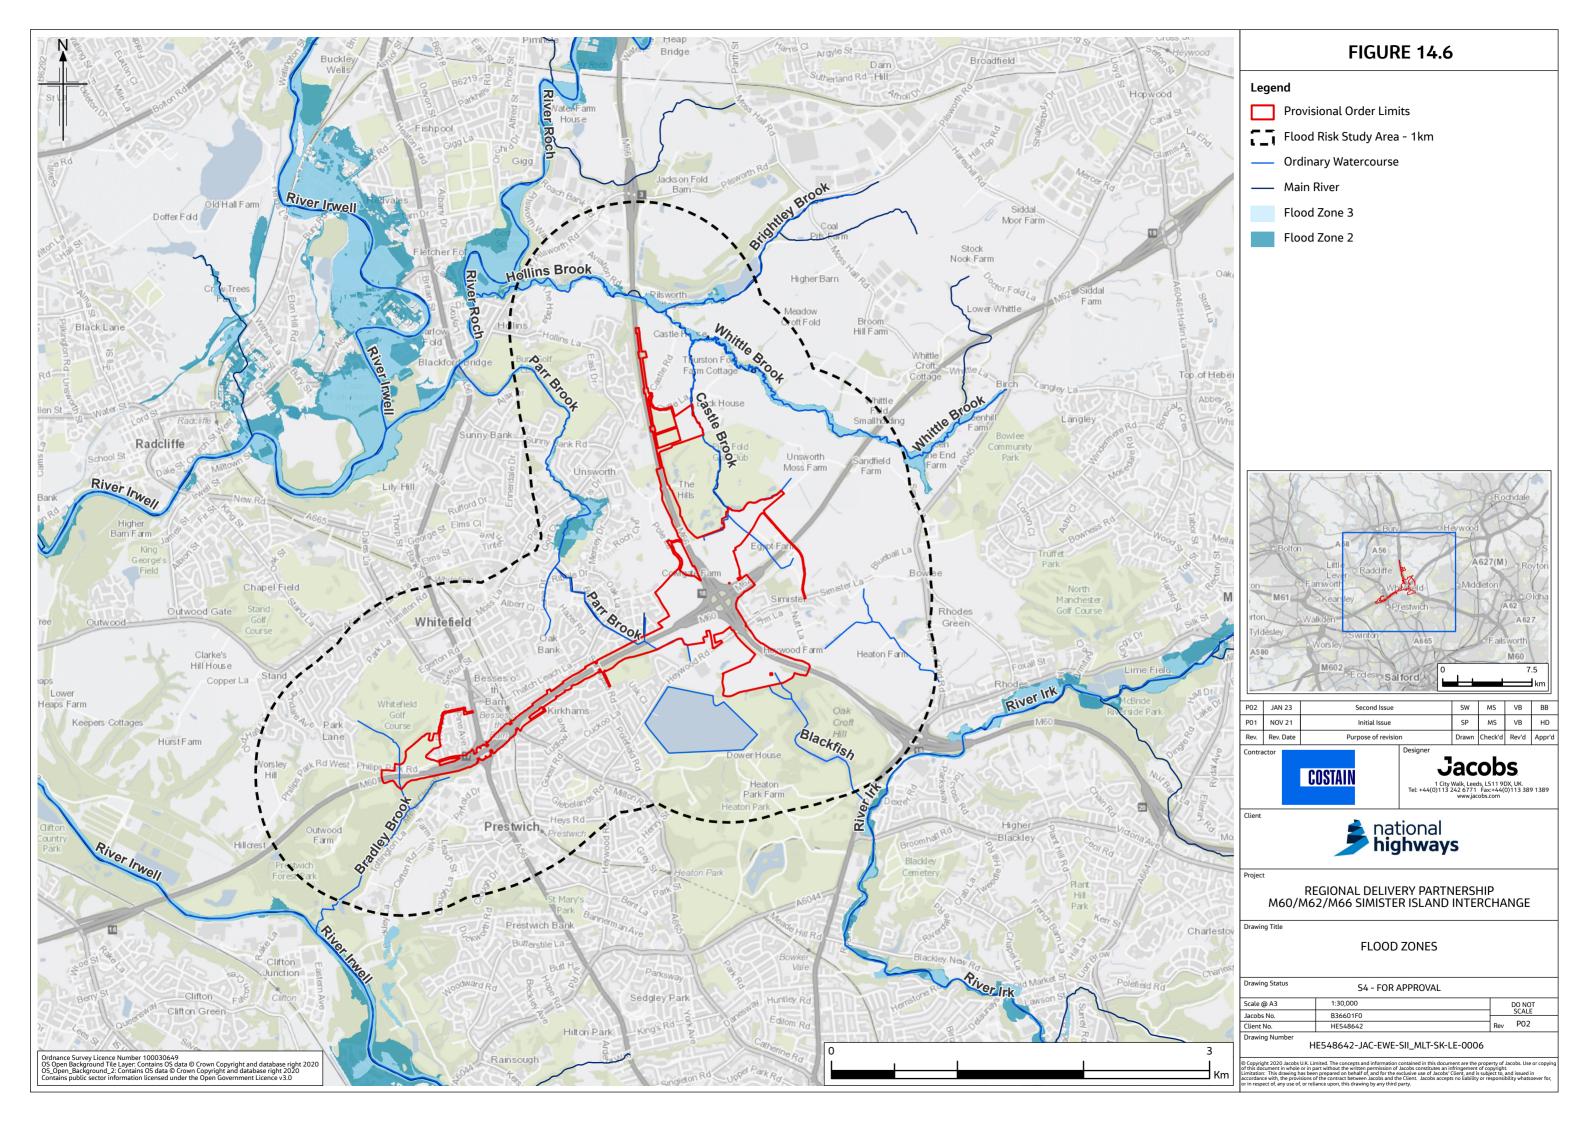

## FIGURE 14.3

### Legend

- Provisional Order Limits
- Groundwater Study Area 2km
- Ordinary Watercourse
- Main River

#### **BGS Boreholes**

- o 0 10m
- o 10 30m
- 30m+
- Confidential
- Unknown Length

#### Aquifer Designation (Bedrock)

- Principal
  - Secondary A
- Secondary B

| VVC /II                 | X                                    |                                                                                 | BIL                                                            | Heywoo                        | A                           | ochdal                          | K         |  |
|-------------------------|--------------------------------------|---------------------------------------------------------------------------------|----------------------------------------------------------------|-------------------------------|-----------------------------|---------------------------------|-----------|--|
|                         | M61                                  | Litt e<br>Lever<br>Farnworth<br>Kearsley<br>Walkden<br>Worsley                  | 56                                                             |                               | A627(IN                     | A 62<br>A 6<br>Is worth<br>M 60 | 1         |  |
| P02                     | JAN 23                               | Connection                                                                      | 10030                                                          | SW                            | MS                          | VB                              | вв        |  |
| P02                     | NOV 21                               | Second Issue                                                                    |                                                                | MS                            | MS                          | VB                              | HD        |  |
| Rev.                    | Rev. Date                            | Purpose of re                                                                   | Drawn                                                          | Check'd                       | Rev'd                       | Appr'd                          |           |  |
| Client                  |                                      |                                                                                 | Tel: +44(0)113                                                 | www.jac                       | Fax:+44(<br>obs.com         | 0)113 38                        | 9 1389    |  |
|                         |                                      | <u></u> → h                                                                     | ational<br><b>ighway</b>                                       | S                             |                             |                                 |           |  |
| Projec                  |                                      | REGIONAL DEL<br>M62/M66 SIMIS                                                   | IVERY PART                                                     | NERSI<br>) INTE               | hip<br>Rcha                 | NGE                             |           |  |
| Drawin                  | ng Title                             | Aquifer Desig<br>Pac                                                            | NATIONS (B<br>GE 1 OF 2                                        | EDRO                          | CK)                         |                                 |           |  |
| Drawin                  | ng Status                            | S4 - F(                                                                         | OR APPROVAL                                                    |                               |                             |                                 | _         |  |
| Scale @ A3              |                                      | 1:30,000                                                                        | 1:30,000                                                       |                               |                             | DO NOT                          |           |  |
| Jacobs No.              |                                      | B36601F0                                                                        |                                                                |                               |                             | SCALE<br>Rev P02                |           |  |
|                         | ng Number                            | HE548642<br>HE548642-JAC-E                                                      |                                                                |                               |                             |                                 |           |  |
| © Copyrig<br>of this do | gnt 2020 Jacobs l<br>cument in whole | J.K. Limited. The concepts and inform<br>or in part without the written permise | nation contained in this docu<br>sion of Jacobs constitutes an | iment are the<br>infringement | property of<br>of copyright | Jacobs. Use<br>t.               | or copyin |  |