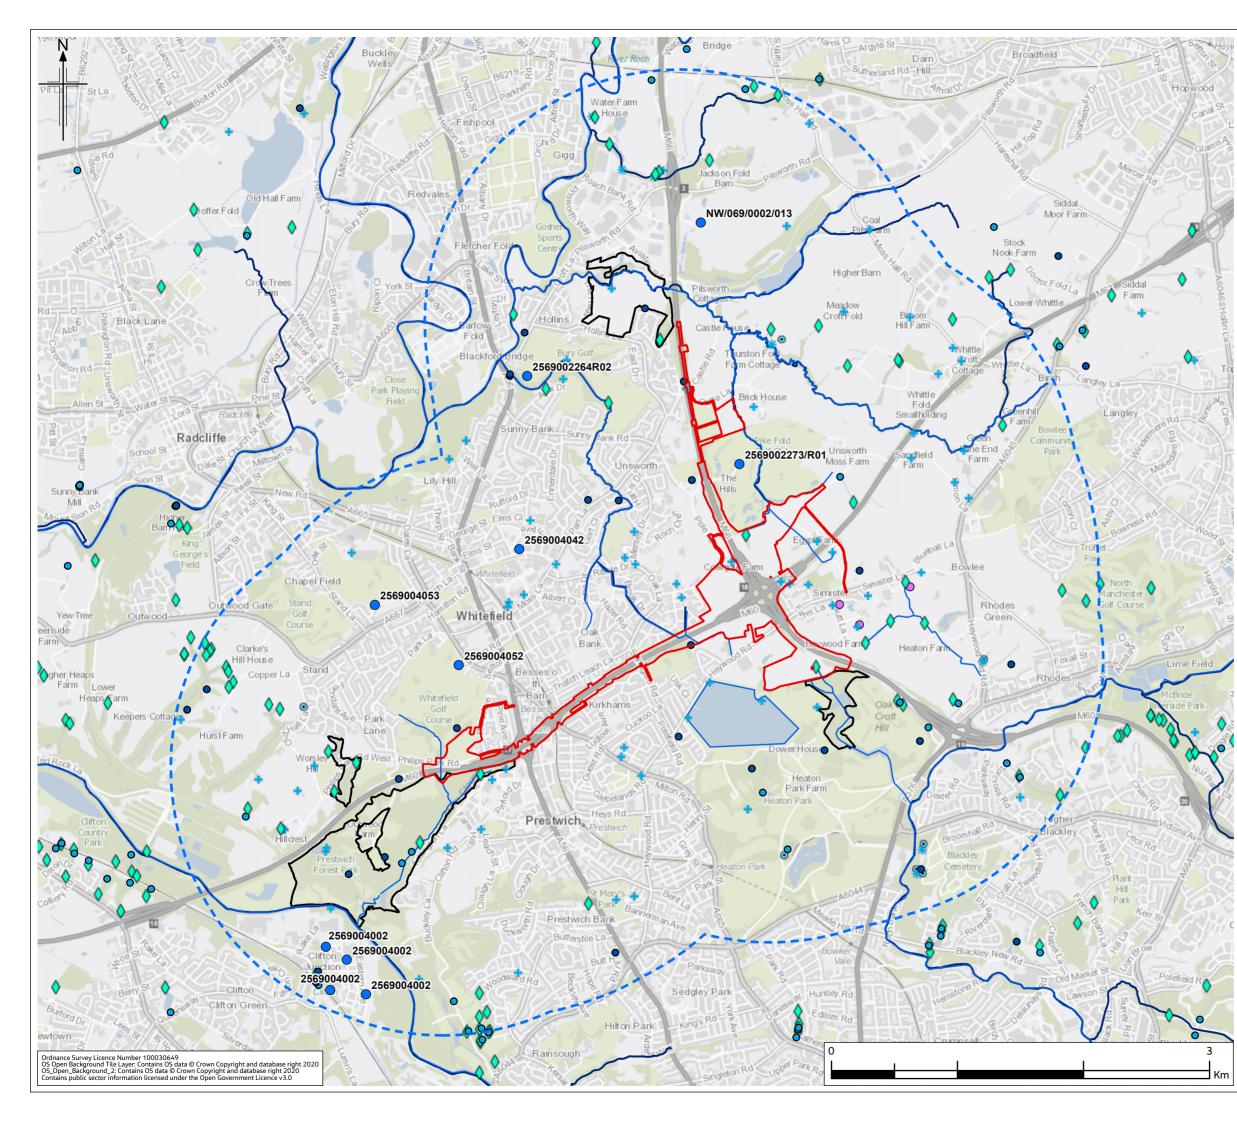

# FIGURE 14.4

#### Legend

- Provisional Order Limits
- Groundwater Study Area 2km
- Main River
- Ordinary Watercourse
- Spring
- Sinks
- Issues
- 🍀 Spread
- Collects
- 🕂 🛛 Well
- Licenced Groundwater Abstraction
- Licenced Groundwater Discharge