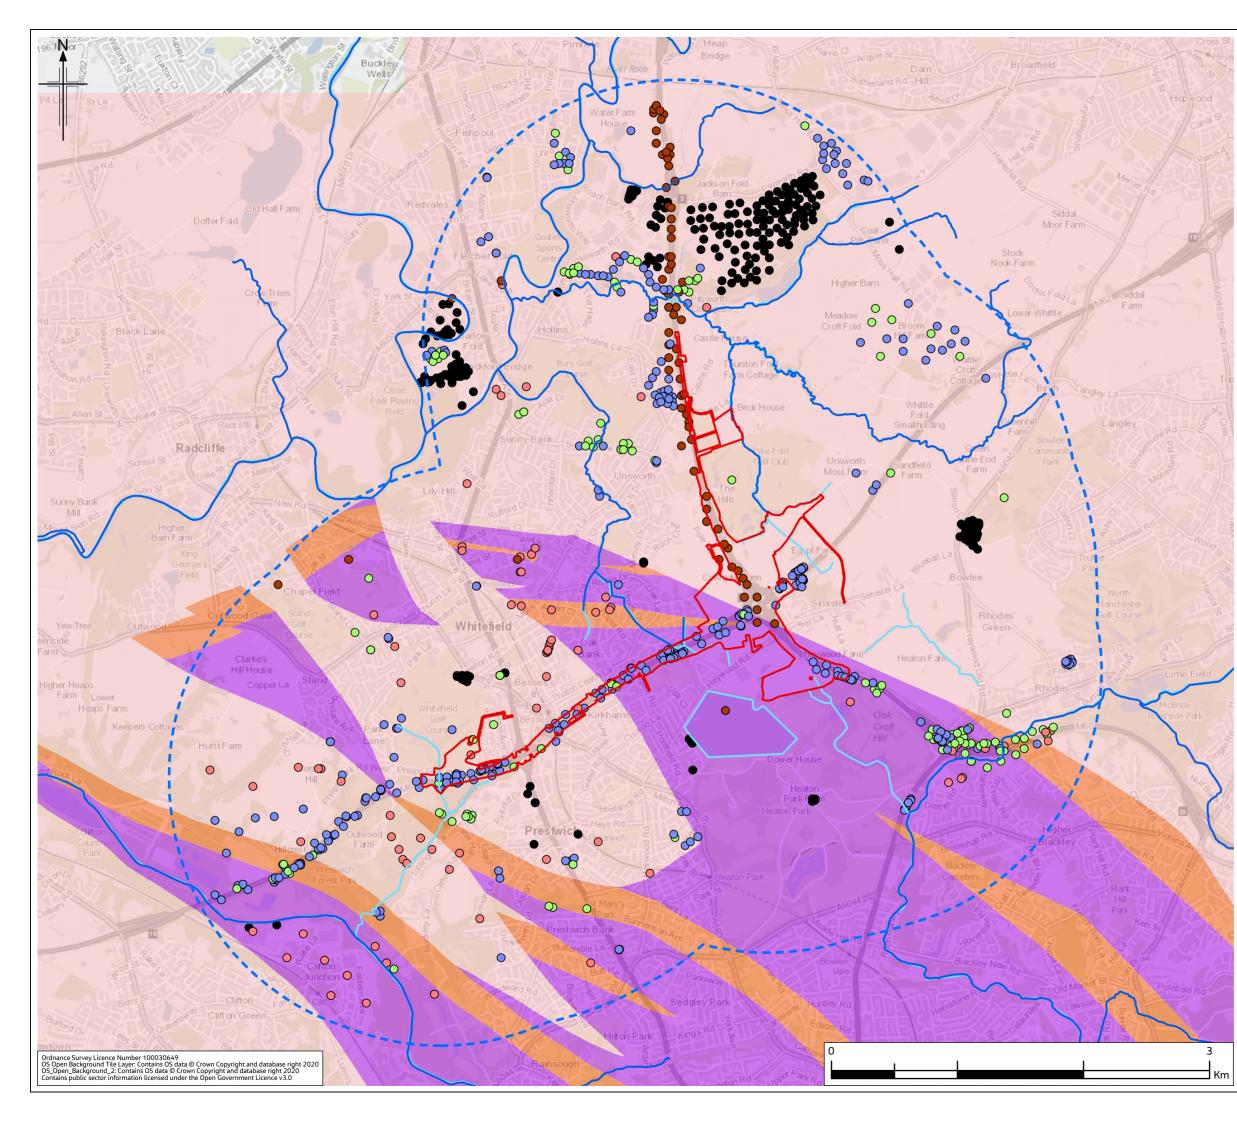

# FIGURE 14.4

#### Legend

- Provisional Order Limits
- Groundwater Study Area 2km
- Main River
- Ordinary Watercourse
- Spring
- Sinks
- Issues
- 🍀 Spread
- Collects
- 🕂 🛛 Well
- Licenced Groundwater Abstraction
- Licenced Groundwater Discharge