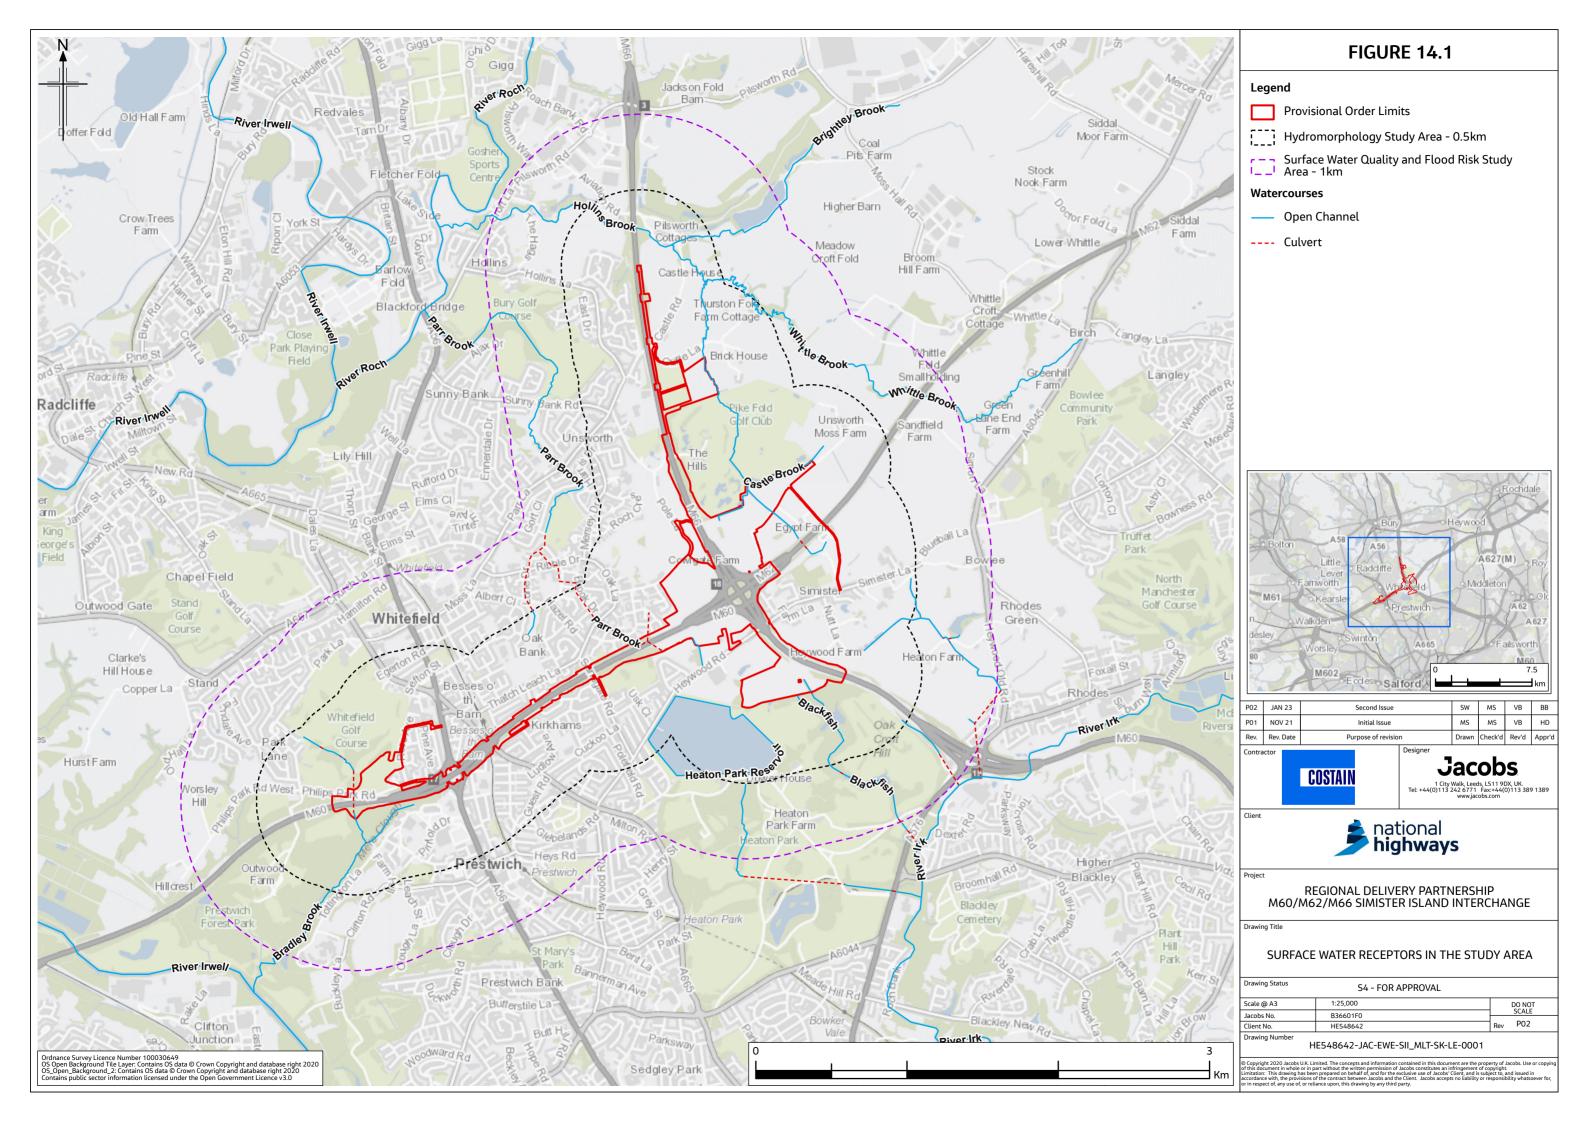

## FIGURE 14.3

### Legend

- Provisional Order Limits
- Groundwater Study Area 2km
- Ordinary Watercourse
- Main River

#### **BGS Boreholes**

- o 0 10m
- o 10 30m
- 30m+
- Confidential
- Unknown Length

#### Aquifer Designation (Bedrock)

- Principal
  - Secondary A
- Secondary B

| VVC /II                 | X                                    |                                                                                 | BIL                                                            | Heywoo                        | A                           | ochdal                          | K         |  |
|-------------------------|--------------------------------------|---------------------------------------------------------------------------------|----------------------------------