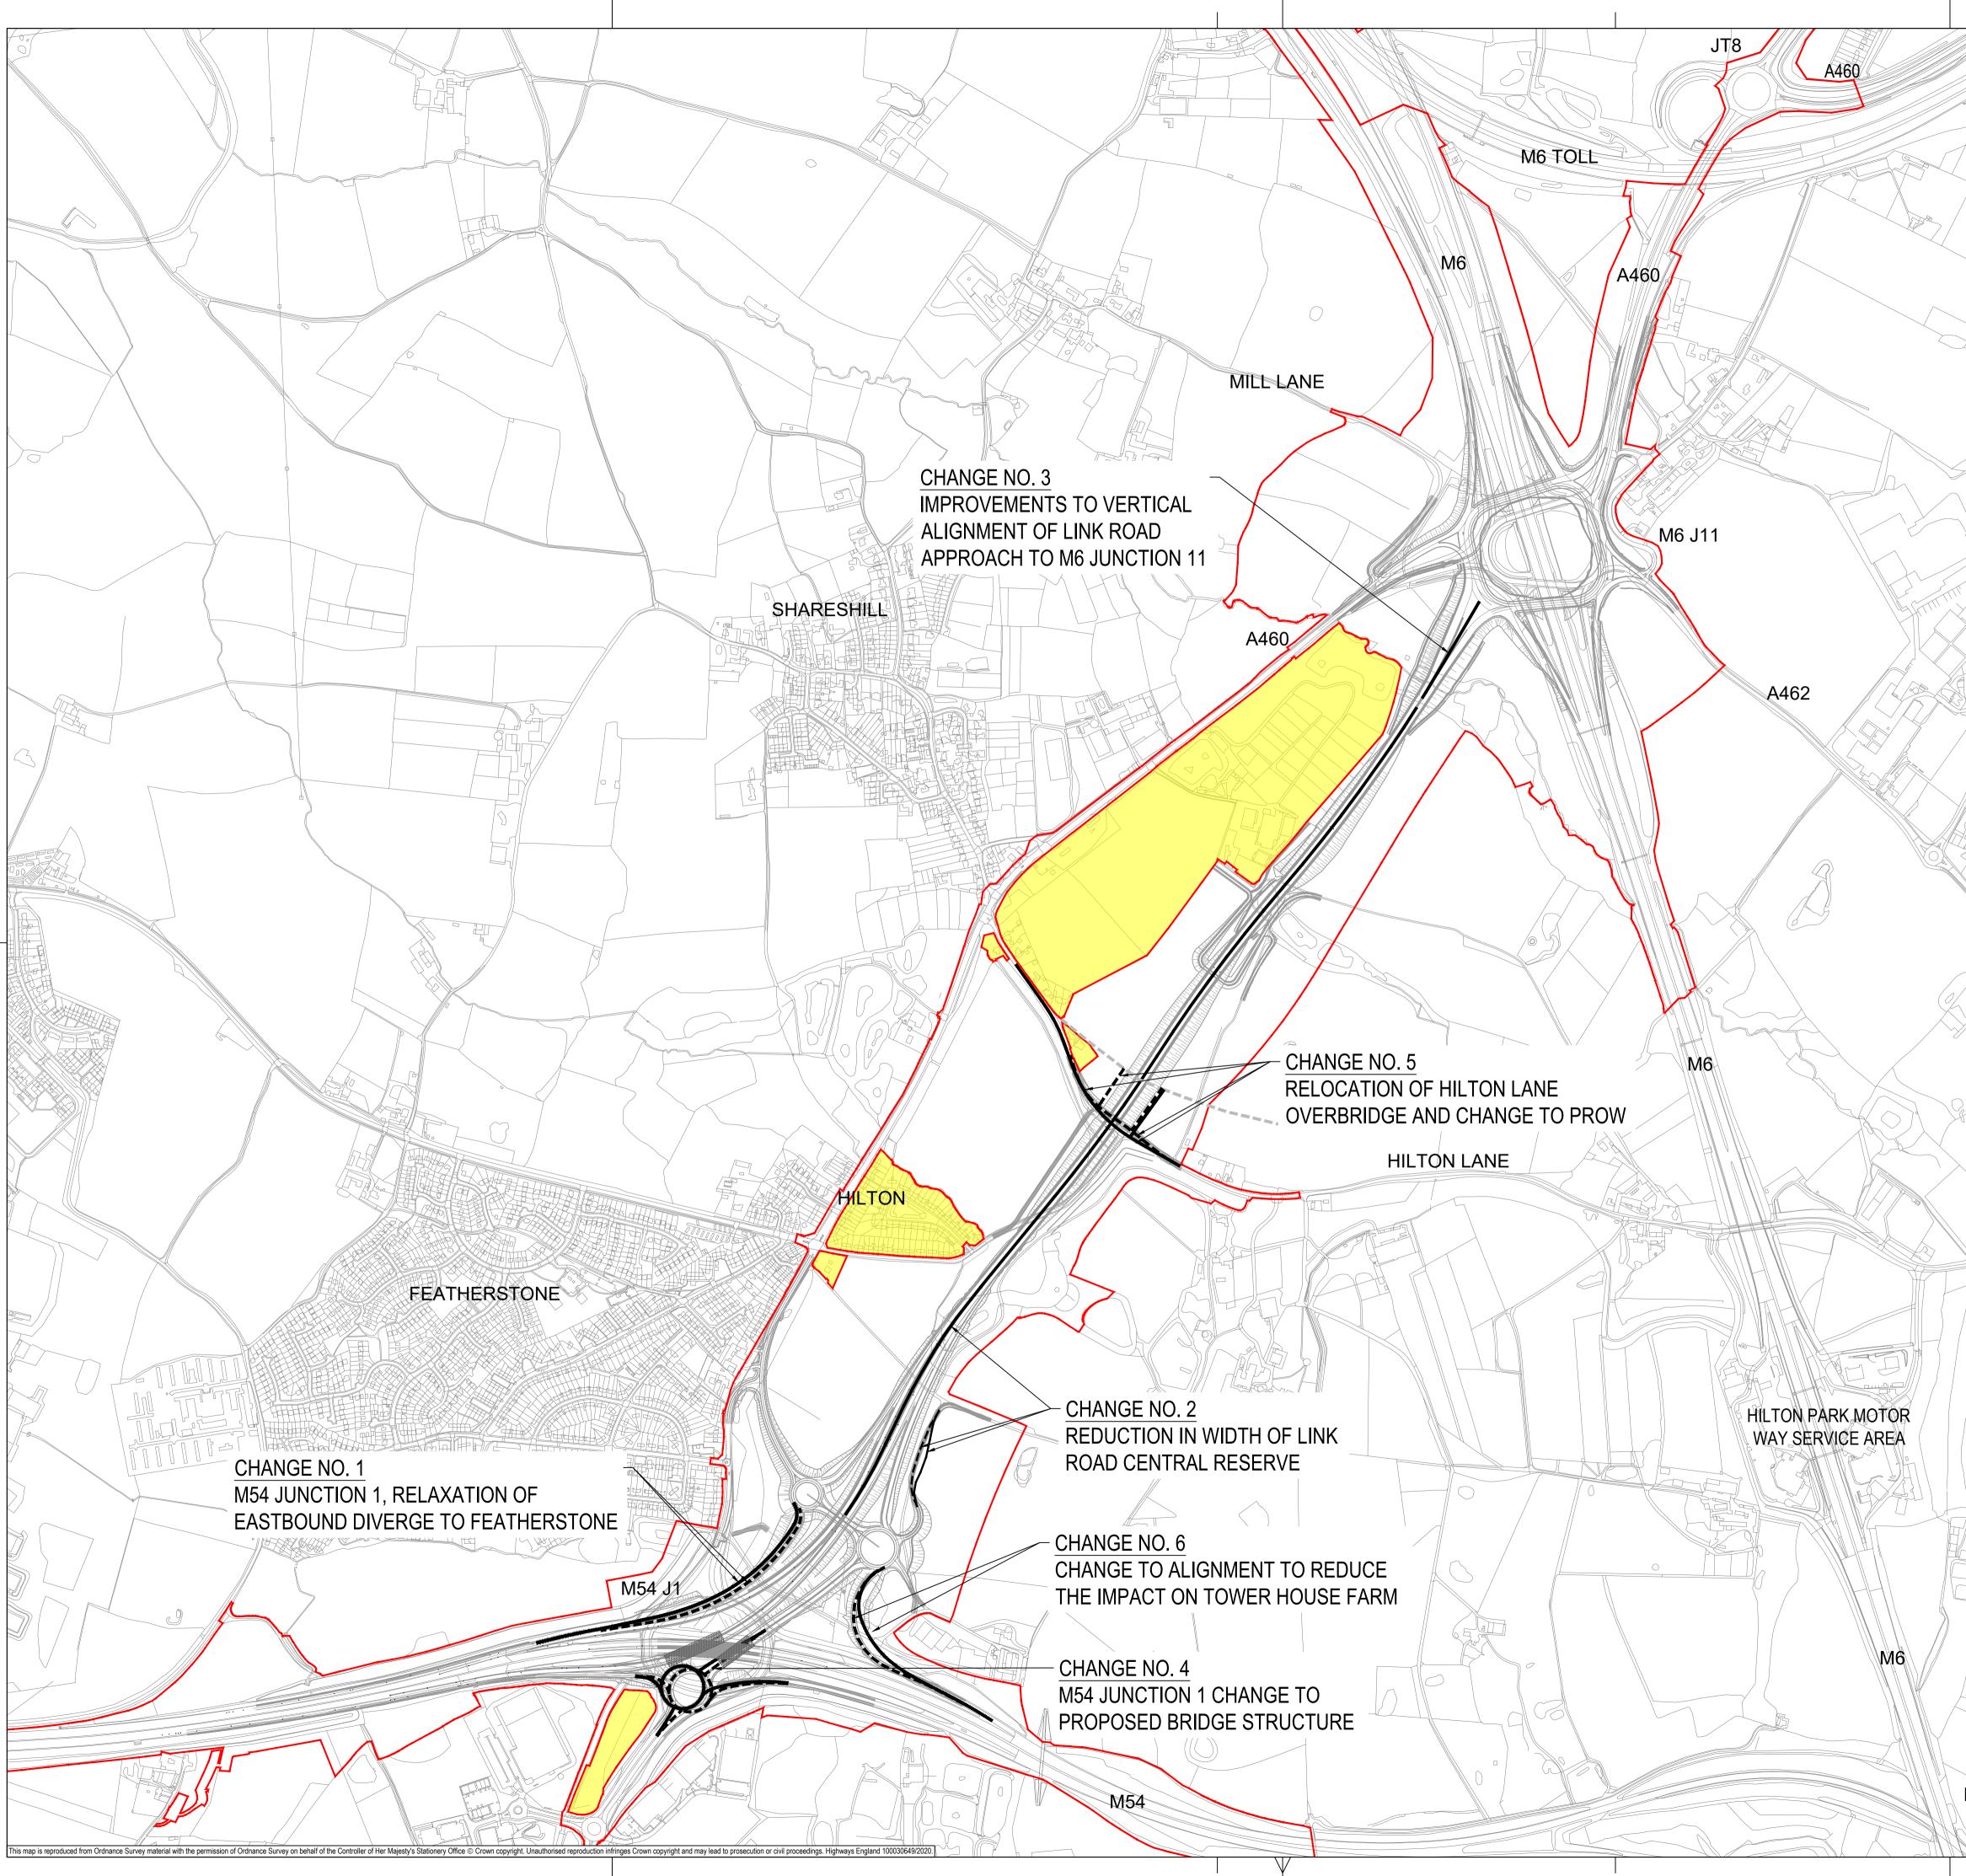

|              | NOTES                                                                                                                                                                                               |
|--------------|-----------------------------------------------------------------------------------------------------------------------------------------------------------------------------------------------------|
|              | 1. THIS DRAWING IS TO BE READ IN CONJUNCTION WITH ALL<br>OTHER RELEVANT DOCUMENTATION.                                                                                                              |
|              | <ol> <li>DO NOT SCALE FROM THIS DRAWING, USE ONLY PRINTED<br/>DIMENSIONS.</li> </ol>                                                                                                                |
|              | 3. ALL DIMENSIONS IN MILLIMETRES, ALL CHAINAGES, LEVELS<br>AND COORDINATES ARE IN METRES UNLESS DEFINED<br>OTHERWISE.                                                                               |
|              | 4. THIS DRAWING IS TO BE READ IN CONJUNCTION WITH THE<br>PROJECT HEALTH & SAFETY FILE FOR ANY IDENTIFIED                                                                                            |
| SAREDON ROAD | POTENTIAL RISKS.                                                                                                                                                                                    |
|              | LIMITS OF LAND TO BE ACQUIRED OR USED                                                                                                                                                               |
|              | PERMANENTLY OR TEMPORARILY (THE ORDER<br>LIMITS)                                                                                                                                                    |
|              | LAND NOT INCLUDED WITHIN THE ORDER LIMITS                                                                                                                                                           |
|              | CURRENT DESIGN                                                                                                                                                                                      |
|              | EXISTING PUBLIC RIGHT OF WAY                                                                                                                                                                        |
|              |                                                                                                                                                                                                     |
|              |                                                                                                                                                                                                     |
|              |                                                                                                                                                                                                     |
|              |                                                                                                                                                                                                     |
|              |                                                                                                                                                                                                     |
|              |                                                                                                                                                                                                     |
|              |                                                                                                                                                                                                     |
|              |                                                                                                                                                                                                     |
|              |                                                                                                                                                                                                     |
|              |                                                                                                                                                                                                     |
|              |                                                                                                                                                                                                     |
|              |                                                                                                                                                                                                     |
| $\gamma$     |                                                                                                                                                                                                     |
|              |                                                                                                                                                                                                     |
|              |                                                                                                                                                                                                     |
|              |                                                                                                                                                                                                     |
|              |                                                                                                                                                                                                     |
| 88           |                                                                                                                                                                                                     |
|              |                                                                                                                                                                                                     |
|              | FIRST ISSUE AM RR 24/07/20 P01                                                                                                                                                                      |
|              | Revision Details By Date Suffix Purpose of issue                                                                                                                                                    |
|              | SUITABLE FOR INFORMATION                                                                                                                                                                            |
|              | Client<br>Highways England<br>Floor 5 <b>highways</b>                                                                                                                                               |
|              | Two Colmore Square<br>38 Colmore Circus<br>Birmingham                                                                                                                                               |
|              | B4 6BN Development Consent Order Number                                                                                                                                                             |
|              | TR010054                                                                                                                                                                                            |
|              | M54 to M6 Link Road                                                                                                                                                                                 |
|              | Development Consent Order Drawing Number                                                                                                                                                            |
|              | TR010054                                                                                                                                                                                            |
|              | SCHEME CHANGES<br>DRAWING FOR                                                                                                                                                                       |
|              | THE INSPECTORATE                                                                                                                                                                                    |
|              | Designed Drawn Checked Approved Date                                                                                                                                                                |
|              | AM     JH     RR     24/07/20       Internal Project No.     Suitability                                                                                                                            |
|              | 60536736S2Scale @ A1ZoneNTSH/NTSVHighways General                                                                                                                                                   |
|              | THIS DOCUMENT HAS BEEN PREPARED PURSUANT TO AND SUBJECT TO THE<br>TERMS OF AECOM'S APPOINTMENT BY ITS CLIENT. AECOM ACCEPTS NO<br>LIABILITY FOR ANY USE OF THIS DOCUMENT OTHER THAN BY ITS ORIGINAL |
|              | CLIENT OR FOLLOWING AECOM'S EXPRESS AGREEMENT TO SUCH USE, AND<br>ONLY FOR THE PURPOSES FOR WHICH IT WAS PREPARED AND PROVIDED.<br>Drawing Number<br>Highways England PIN I Originator I Volume     |
| M6 J10A      | HE514465 -ACM -HGN - P01                                                                                                                                                                            |
|              | M54_ZZ_ZZ_Z -DR-CH-1001                                                                                                                                                                             |