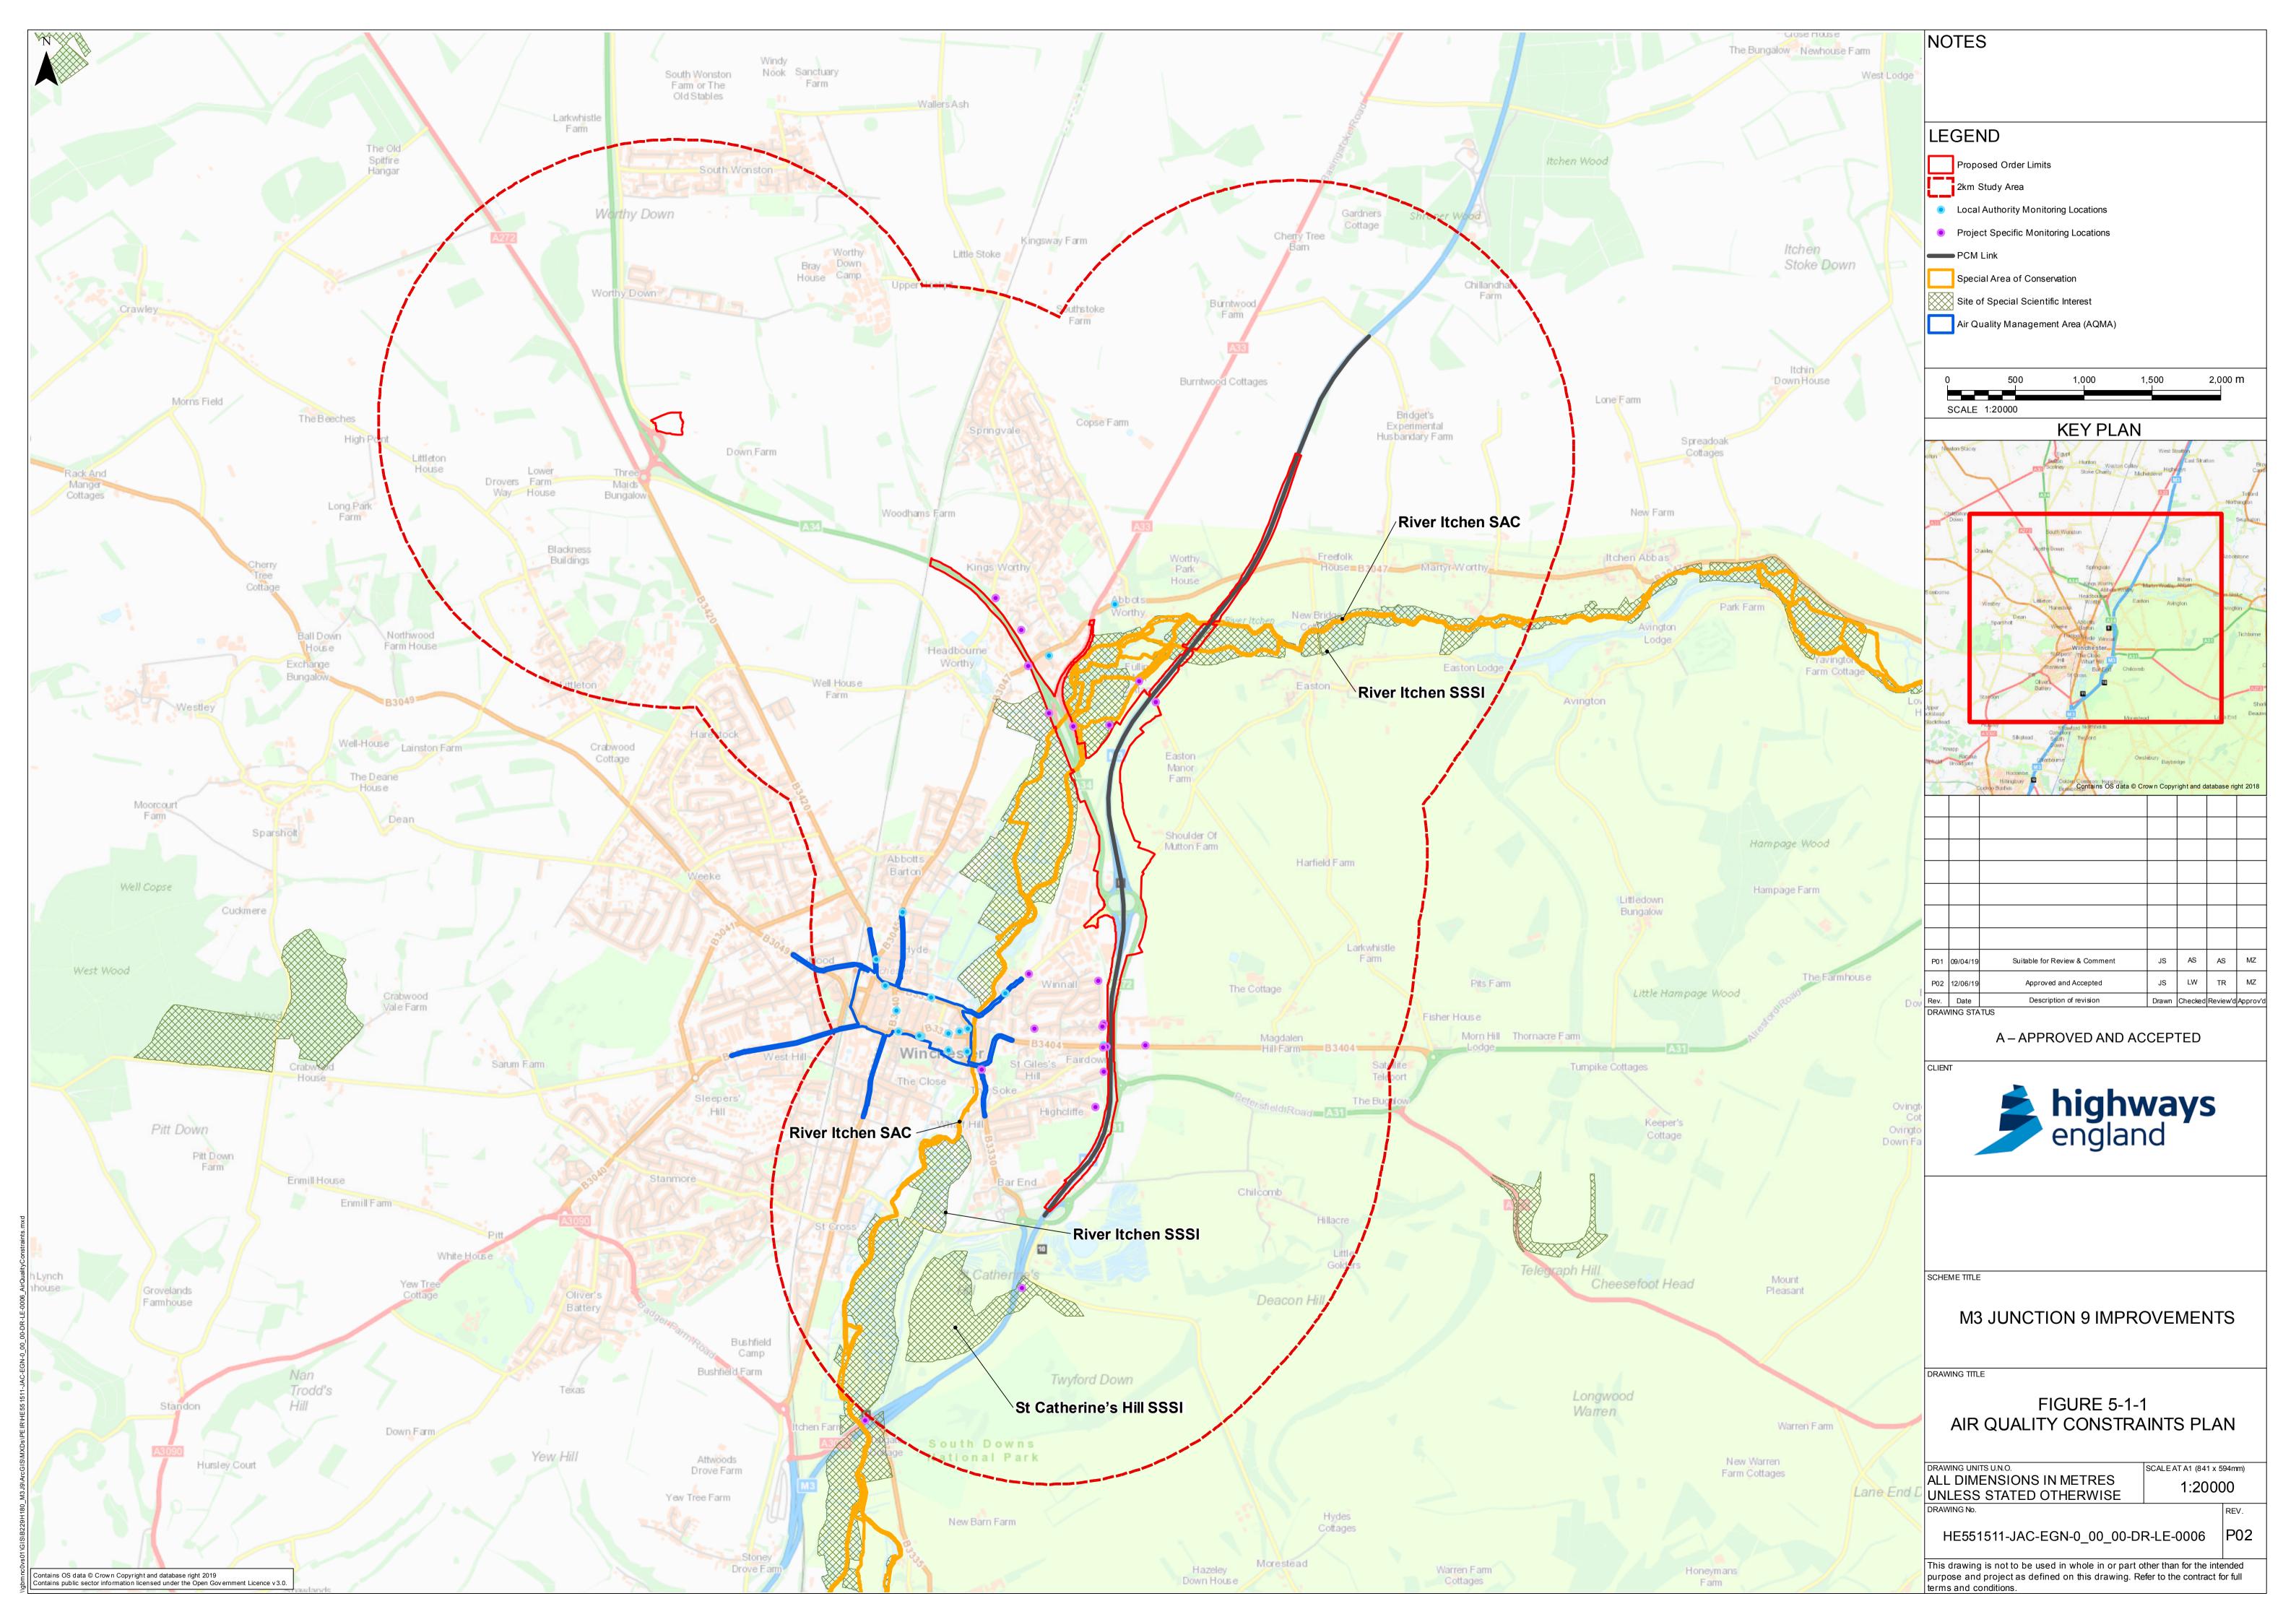

## Appendix A. Figures

| Drawing Reference Number            | Revision | Title                                                                            |
|-------------------------------------|----------|----------------------------------------------------------------------------------|
| HE551511-JAC-EGN-0_00_00-DR-LE-0014 | P02      | Figure 1-1 Proposed Scheme                                                       |
| HE551511-JAC-EGN-0_00_00-DR-LE-0009 | P02      | Figure 1-2 Environmental Constraints                                             |
| HE551511-JAC-EGN-0_00_00-DR-LE-0006 | P02      | Figure 5-1-1 Air Quality<br>Constraints                                          |
| HE551511-JAC-EGN-0_00_00-DR-LE-0001 | P02      | Figure 5-2-1 Historic<br>Landscape Types                                         |
| HE551511-JAC-EGN-0_00_00-DR-LE-0002 | P03      | Figure 5-2-2 Designated Cultural Heritage Assets                                 |
| HE551511-JAC-EGN-0_00_00-DR-LE-0003 | P03      | Figure 5-2-3 Undesignated Cultural Heritage Assets                               |
| HE551511-JAC-EGN-0_00_00-DR-LE-0010 | P02      | Figure 5-3-1 Landscape and Visual Representative Viewpoints                      |
| HE551511-JAC-EGN-0_00_00-DR-LE-0007 | P02      | Figure 5-4-1 Statutory Sites for Nature Conservation                             |
| HE551511-JAC-EGN-0_00_00-DR-LE-0008 | P02      | Figure 5-8-1 Population and Health Context                                       |
| HE551511-JAC-EGN-0_00_00-DR-LE-0013 | P02      | Figure 5-8-2 General Deprivation by LSOA relative to distribution across England |
| HE551511-JAC-EGN-0_00_00-DR-LE-0011 | P02      | Figure 5-9-1 Water Features                                                      |
| HE551511-JAC-EGN-0_00_00-DR-LE-0012 | P02      | Figure 5-9-2 Water<br>Constraints                                                |
| HE551511-JAC-EGN-0_00_00-DR-LE-0005 | P02      | Figure 5-9-3 Surface Water Flood Extents                                         |