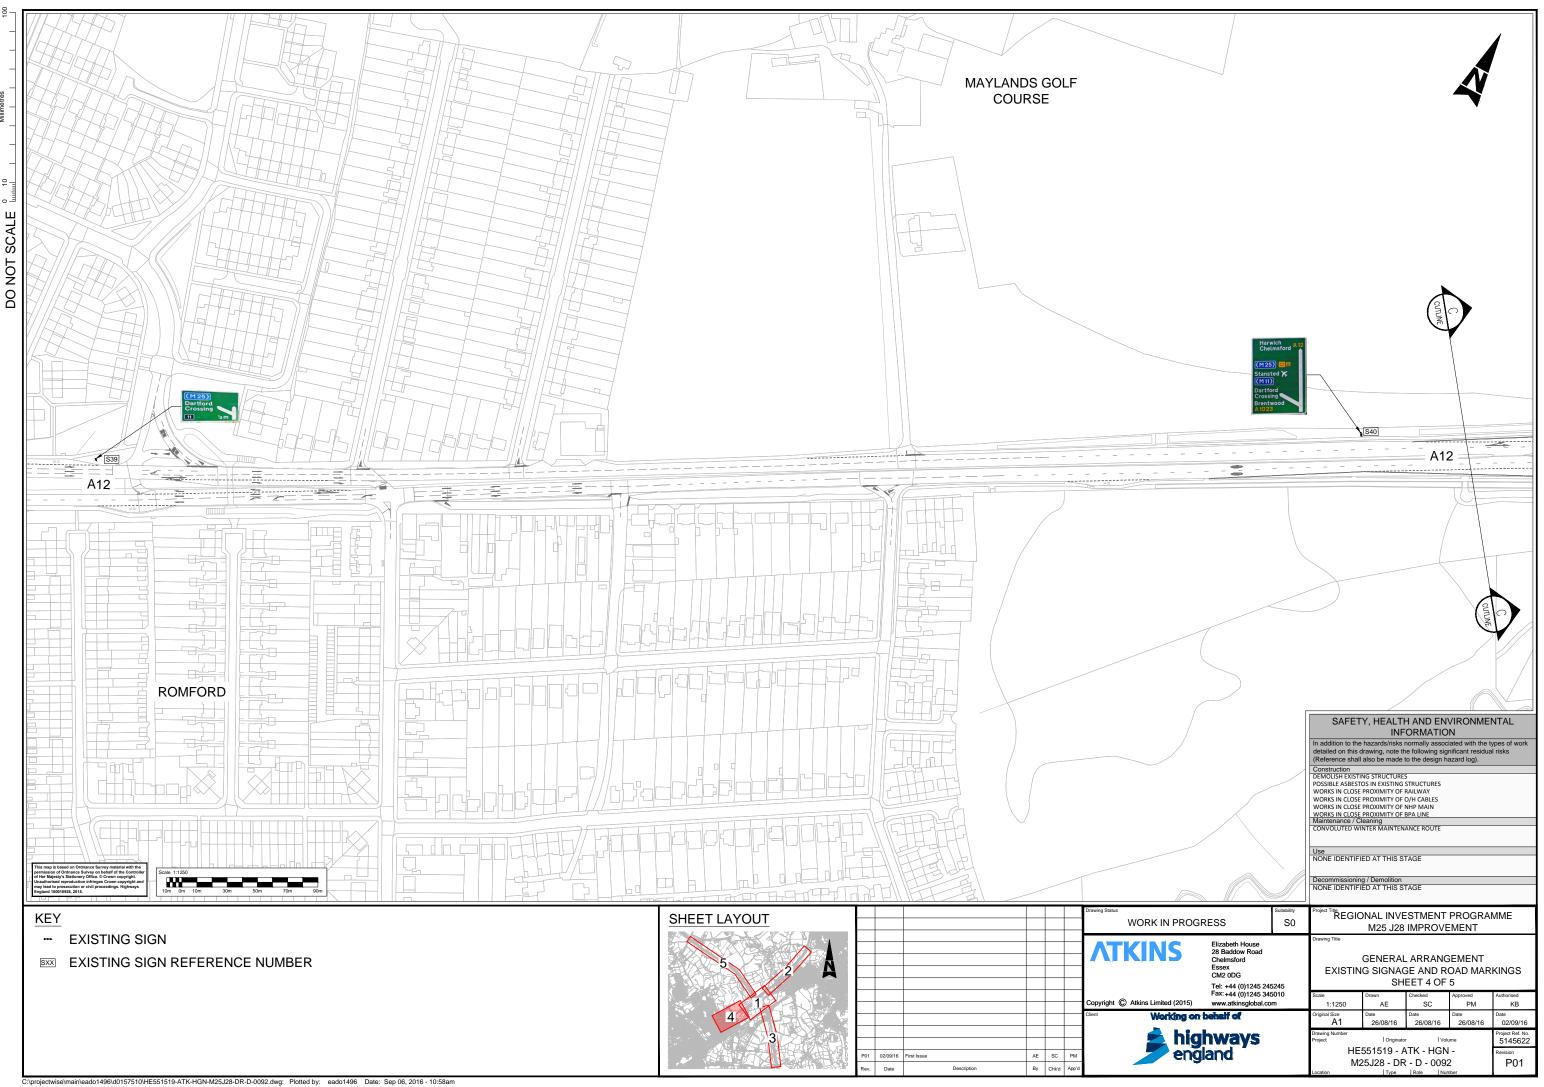

## **Appendix H**

Existing signing & road marking plans

Working on behalf of

204

|                                                                                          |                                            |                   |                                                                       | ///                                                                                                   |                     |                   |                             |  |
|------------------------------------------------------------------------------------------|--------------------------------------------|-------------------|-----------------------------------------------------------------------|-------------------------------------------------------------------------------------------------------|---------------------|-------------------|-----------------------------|--|
|                                                                                          | /                                          |                   |                                                                       |                                                                                                       |                     | 3                 |                             |  |
|                                                                                          |                                            |                   |                                                                       | //////                                                                                                | -<br>               |                   |                             |  |
|                                                                                          |                                            |                   | /                                                                     | /////                                                                                                 | 15-5                |                   |                             |  |
|                                                                                          |                                            |                   | ///                                                                   |                                                                                                       | (el-                |                   |                             |  |
|                                                                                          |                                            |                   |                                                                       | 1                                                                                                     |                     | 1                 |                             |  |
|                                                                                          |                                            |                   | ////                                                                  | /                                                                                                     | -                   | *                 | /                           |  |
|                                                                                          |                                            |                   | //////                                                                | /                                                                                                     |                     |                   |                             |  |
|                                                                                          |                                            | //                |                                                                       |                                                                                                       |                     |                   | / /                         |  |
| AY _                                                                                     |                                            | //                |                                                                       |                                                                                                       |                     |                   | / /                         |  |
|                                                                                          |                                            |                   |                                                                       |                                                                                                       |                     |                   | /                           |  |
|                                                                                          |                                            |                   |                                                                       |                                                                                                       |                     | /                 | /                           |  |
|                                                                                          |                                            |                   |                                                                       |                                                                                                       |                     | 11111             | 1111                        |  |
|                                                                                          | <u> </u>                                   |                   |                                                                       |                                                                                                       |                     |                   |                             |  |
|                                                                                          |                                            |                   |                                                                       |                                                                                                       |                     | A                 | 12                          |  |
|                                                                                          |                                            |                   | E                                                                     |                                                                                                       |                     |                   |                             |  |
|                                                                                          |                                            |                   |                                                                       |                                                                                                       |                     |                   |                             |  |
|                                                                                          |                                            |                   |                                                                       | $\mathbb{P}$                                                                                          |                     | E                 |                             |  |
|                                                                                          |                                            |                   |                                                                       | In                                                                                                    | 14                  | P.                | 77                          |  |
| $\rightarrow$                                                                            | $\mathscr{H} \searrow \mathcal{H}$         |                   |                                                                       |                                                                                                       | R l                 | P                 | $\langle \rangle \rangle$   |  |
| /r                                                                                       | ZHJ /                                      | 17. /             |                                                                       |                                                                                                       | 12                  |                   |                             |  |
|                                                                                          |                                            |                   | K                                                                     |                                                                                                       |                     | ( )               | 1 Jrst                      |  |
|                                                                                          | $K \times K$                               | $\mathbb{N}//$    |                                                                       |                                                                                                       |                     |                   | TH                          |  |
| 17                                                                                       |                                            |                   |                                                                       | XM                                                                                                    |                     |                   |                             |  |
| 5~                                                                                       |                                            |                   |                                                                       | . / /                                                                                                 | MX                  |                   | 17                          |  |
| 14                                                                                       | $\sim$                                     |                   |                                                                       | 1545                                                                                                  | TH                  | Kn                | FIE                         |  |
| $\  \  $                                                                                 | $\sim$                                     |                   | $\times $ $\checkmark$                                                | NC-1                                                                                                  | X                   | AN                | 14                          |  |
| 11 6                                                                                     |                                            |                   |                                                                       |                                                                                                       |                     | r AL I            |                             |  |
|                                                                                          |                                            |                   |                                                                       |                                                                                                       |                     | /                 |                             |  |
| /                                                                                        | /                                          | $\langle \rangle$ |                                                                       |                                                                                                       |                     |                   |                             |  |
|                                                                                          |                                            |                   |                                                                       |                                                                                                       |                     |                   |                             |  |
|                                                                                          |                                            |                   |                                                                       |                                                                                                       |                     | V                 |                             |  |
|                                                                                          |                                            | ,                 |                                                                       |                                                                                                       |                     | V                 |                             |  |
|                                                                                          |                                            |                   |                                                                       |                                                                                                       |                     |                   |                             |  |
|                                                                                          |                                            |                   |                                                                       |                                                                                                       |                     |                   |                             |  |
|                                                                                          |                                            |                   |                                                                       |                                                                                                       |                     |                   |                             |  |
|                                                                                          |                                            |                   |                                                                       |                                                                                                       |                     |                   |                             |  |
|                                                                                          |                                            | _                 |                                                                       |                                                                                                       |                     | $\square$         |                             |  |
| A12                                                                                      |                                            |                   |                                                                       |                                                                                                       |                     |                   |                             |  |
| _                                                                                        |                                            |                   |                                                                       |                                                                                                       |                     | A14               |                             |  |
|                                                                                          | _                                          |                   |                                                                       |                                                                                                       |                     |                   |                             |  |
|                                                                                          |                                            |                   |                                                                       |                                                                                                       |                     |                   |                             |  |
|                                                                                          |                                            |                   |                                                                       |                                                                                                       |                     |                   |                             |  |
|                                                                                          |                                            |                   | CAFET                                                                 |                                                                                                       |                     | VIRONMEI          |                             |  |
|                                                                                          |                                            |                   | SAFET                                                                 |                                                                                                       | H AND EN<br>ORMATIO |                   | NTAL                        |  |
|                                                                                          |                                            |                   | In addition to the detailed on this d                                 | hazards/risks r                                                                                       | normally assoc      | iated with the ty | pes of work                 |  |
|                                                                                          |                                            |                   | (Reference shall                                                      | also be made t                                                                                        | to the design h     | azard log).       |                             |  |
| Construction<br>DEMOLISH EXISTING STRUCTURES<br>POSSIBLE ASBESTOS IN EXISTING STRUCTURES |                                            |                   |                                                                       |                                                                                                       |                     |                   |                             |  |
| WORKS IN CLOSE PROXIMITY OF RAILWAY<br>WORKS IN CLOSE PROXIMITY OF RAILWAY               |                                            |                   |                                                                       |                                                                                                       |                     |                   |                             |  |
| WORKS IN CLOSE PROXIMITY OF NHP MAIN                                                     |                                            |                   |                                                                       |                                                                                                       |                     |                   |                             |  |
|                                                                                          |                                            |                   | Maintenance / Cl<br>CONVOLUTED WI                                     | WORKS IN CLOSE PROXIMITY OF BPA LINE<br>Maintenance / Cleaning<br>CONVOLUTED WINTER MAINTENANCE ROUTE |                     |                   |                             |  |
|                                                                                          |                                            |                   |                                                                       |                                                                                                       |                     |                   |                             |  |
| Use<br>NONE IDENTIFIED AT THIS STAGE                                                     |                                            |                   |                                                                       |                                                                                                       |                     |                   |                             |  |
|                                                                                          |                                            |                   | Decommissioning / Demolition                                          |                                                                                                       |                     |                   |                             |  |
|                                                                                          |                                            |                   | NONE IDENTIFI                                                         |                                                                                                       | TAGE                |                   |                             |  |
|                                                                                          |                                            | Suitability       | Project Title                                                         |                                                                                                       | OTMENT              |                   |                             |  |
| PROGE                                                                                    | RESS                                       | S0                | Project Title<br>REGIONAL INVESTMENT PROGRAMME<br>M25 J28 IMPROVEMENT |                                                                                                       |                     |                   |                             |  |
| Drawing Title                                                                            |                                            |                   |                                                                       |                                                                                                       |                     |                   |                             |  |
|                                                                                          | 28 Baddow Road<br>Chelmsford               |                   |                                                                       | GENERAL                                                                                               | ARRANG              | BEMENT            |                             |  |
|                                                                                          | Essex<br>CM2 0DG                           |                   | EXISTING SIGNAGE AND ROAD MARKINGS                                    |                                                                                                       |                     |                   |                             |  |
|                                                                                          | Tel: +44 (0)1245 24<br>Fax: +44 (0)1245 34 | 5245<br>5010      | Scolo                                                                 |                                                                                                       | EET 2 OF            |                   | Authorizzed                 |  |
| 2015)                                                                                    | www.atkinsglobal.co                        |                   | Scale<br>1:1250                                                       | Drawn<br>AE                                                                                           | Checked<br>SC       | Approved<br>PM    | Authorised<br>KB            |  |
| ng on l                                                                                  | behalf of                                  |                   | Original Size<br>A1                                                   | Date 26/08/16                                                                                         | Date 26/08/16       | Date 26/08/16     | Date 02/09/16               |  |
| highwavs                                                                                 |                                            |                   | Drawing Number<br>Project                                             | Originato                                                                                             |                     |                   | Project Ref. No.<br>5145622 |  |
| h <b>ighways</b><br>england                                                              |                                            |                   | HE551519 - ATK - HGN - Revision                                       |                                                                                                       |                     |                   |                             |  |
|                                                                                          |                                            |                   | M2<br>Location                                                        | 25J28 - DR                                                                                            | - D - 0090          |                   | P01                         |  |
|                                                                                          |                                            |                   |                                                                       | Lijbe                                                                                                 | , Livui             |                   | -                           |  |