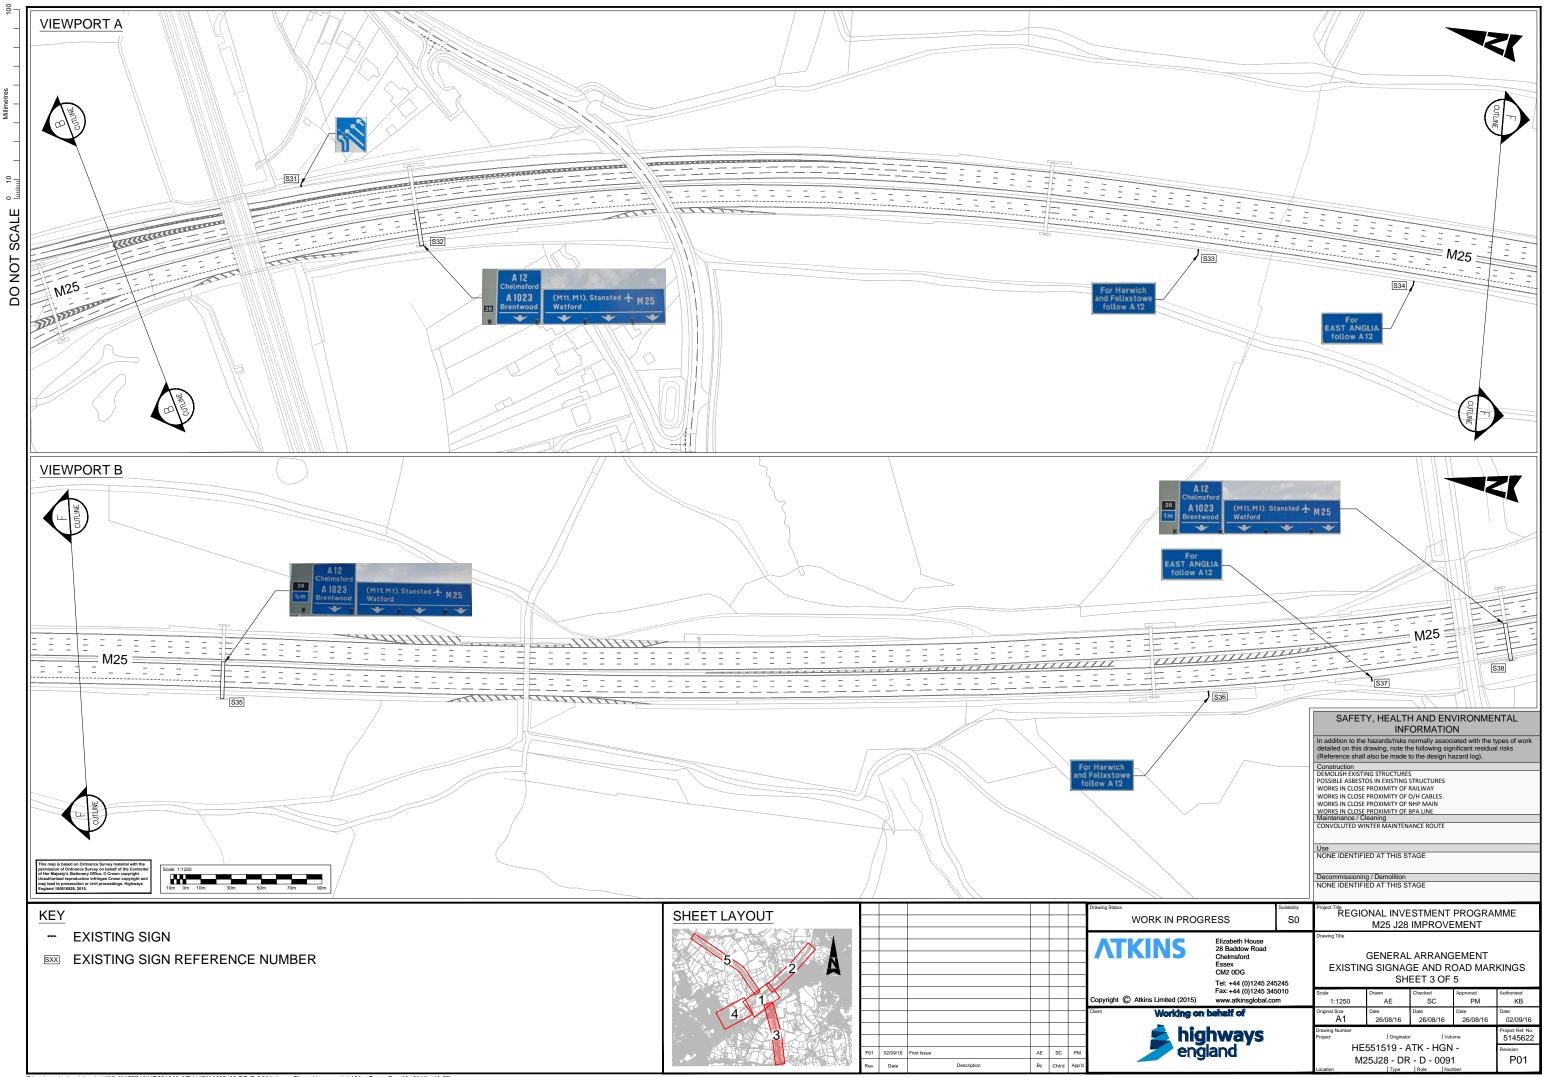

## **Appendix H**

Existing signing & road marking plans

Working on behalf of

204

|                                                                                          |                                            |                   |                                                                       | ///                                                                                                   |                     |                   |                             |  |
|------------------------------------------------------------------------------------------|--------------------------------------------|-------------------|-----------------------------------------------------------------------|-------------------------------------------------------------------------------------------------------|---------------------|-------------------|-----------------------------|--|
|                                                                                          | /                                          |                   |                                                                       |                                                                                                       |                     | 3                 |                             |  |
|                                                                                          |                                            |                   |                                                                       | //////                                                                                                | -<br>               |                   |                             |  |
|                                                                                          |                                            |                   | /                                                                     | /////                                                                                                 | 15-5                |                   |                             |  |
|                                                                                          |                                            |                   | ///                                                                   |                                                                                                       | (el-                |                   |                             |  |
|                                                                                          |                                            |                   |                                                                       | 1                                                                                                     |                     | 1                 |                             |  |
|                                                                                          |                                            |                   | ////                                                                  | /                                                                                                     | -                   | *                 | /                           |  |
|                                                                                          |                                            |                   | //////                                                                | /                                                                                                     |                     |                   |                             |  |
|                                                                                          |                                            | //                |                                                                       |                                                                                                       |                     |                   | / /                         |  |
| AY _                                                                                     |                                            | //                |                                                                       |                                                                                                       |                     |                   | / /                         |  |
|                                                                                          |                                            |                   |                                                                       |                                                                                                       |                     |                   | /                           |  |
|                                                                                          |                                            |                   |                                                                       |                                                                                                       |                     | /                 | /                           |  |
|                                                                                          |                                            |                   |                                                                       |                                                                                                       |                     | 11111             | 1111                        |  |
|                                                                                          | <u> </u>                                   |                   |                                                                       |                                                                                                       |                     |                   |                             |  |
|                                                                                          |                                            |                   |                                                                       |                                                                                                       |                     | A                 | 12                          |  |
|                                                                                          |                                            |                   | E                                                                     |                                                                                                       |                     |                   |                             |  |
|                                                                                          |                                            |                   |                                                                       |                                                                                                       |                     |                   |                             |  |
|                                                                                          |                                            |                   |                                                                       | $\mathbb{P}$                                                                                          |                     | E                 |                             |  |
|                                                                                          |                                            |                   |                                                                       | In                                                                                                    | 14                  | P.                | 77                          |  |
| $\rightarrow$                                                                            | $\mathscr{H} \searrow \mathcal{H}$         |                   |                                                                       |                                                                                                       | R l                 | P                 | $\langle \rangle \rangle$   |  |
| /r                                                                                       | ZHJ /                                      | 17. /             |                                                                       |                                                                                                       | 12                  |                   |                             |  |
|                                                                                          |                                            |                   | K                                                                     |                                                                                                       |                     | ( )               | 1 Jrst                      |  |
|                                                                                          | $K \times K$                               | $\mathbb{N}//$    |                                                                       |                                                                                                       |                     |                   | TH                          |  |
| 17                                                                                       |                                            |                   |                                                                       | XM                                                                                                    |                     |                   |                             |  |
| 5~                                                                                       |                                            |                   |                                                                       | . / /                                                                                                 | MX                  |                   | 17                          |  |
| 14                                                                                       | $\sim$                                     |                   |                                                                       | 1545                                                                                                  | TH                  | Kn                | FIE                         |  |
| $\  \  $                                                                                 | $\sim$                                     |                   | $\times $ $\checkmark$                                                | NC-1                                                                                                  | X                   | AN                | 14                          |  |
| 11 6                                                                                     |                                            |                   |                                                                       |                                                                                                       |                     | r AL I            |                             |  |
|                                                                                          |                                            |                   |                                                                       |                                                                                                       |                     | /                 |                             |  |
| /                                                                                        | /                                          | $\langle \rangle$ |                                                                       |                                                                                                       |                     |                   |                             |  |
|                                                                                          |                                            |                   |                                                                       |                                                                                                       |                     |                   |                             |  |
|                                                                                          |                                            |                   |                                                                       |                                                                                                       |                     | V                 |                             |  |
|                                                                                          |                                            | ,                 |                                                                       |                                                                                                       |                     | V                 |                             |  |
|                                                                                          |                                            |                   |                                                                       |                                                                                                       |                     |                   |                             |  |
|                                                                                          |                                            |                   |                                                                       |                                                                                                       |                     |                   |                             |  |
|                                                                                          |                                            |                   |                                                                       |                                                                                                       |                     |                   |                             |  |
|                                                                                          |                                            |                   |                                                                       |                                                                                                       |                     |                   |                             |  |
|                                                                                          |                                            | _                 |                                                                       |                                                                                                       |                     | $\square$         |                             |  |
| A12                                                                                      |                                            |                   |                                                                       |                                                                                                       |                     |                   |                             |  |
| _                                                                                        |                                            |                   |                                                                       |                                                                                                       |                     | A14               |                             |  |
|                                                                                          | _                                          |                   |                                                                       |                                                                                                       |                     |                   |                             |  |
|                                                                                          |                                            |                   |                                                                       |                                                                                                       |                     |                   |                             |  |
|                                                                                          |                                            |                   |                                                                       |                                                                                                       |                     |                   |                             |  |
|                                                                                          |                                            |                   | CAFET                                                                 |                                                                                                       |                     | VIRONMEI          |                             |  |
|                                                                                          |                                            |                   | SAFET                                                                 |                                                                                                       | H AND EN<br>ORMATIO |                   | NTAL                        |  |
|                                                                                          |                                            |                   | In addition to the detailed on this d                                 | hazards/risks r                                                                                       | normally assoc      | iated with the ty | pes of work                 |  |
|                                                                                          |                                            |                   | (Reference shall                                                      | also be made t                                                                                        | to the design h     | azard log).       |                             |  |
| Construction<br>DEMOLISH EXISTING STRUCTURES<br>POSSIBLE ASBESTOS IN EXISTING STRUCTURES |                                            |                   |                                                                       |                                                                                                       |                     |                   |                             |  |
| WORKS IN CLOSE PROXIMITY OF RAILWAY<br>WORKS IN CLOSE PROXIMITY OF RAILWAY               |                                            |                   |                                                                       |                                                                                                       |                     |                   |                             |  |
| WORKS IN CLOSE PROXIMITY OF NHP MAIN                                                     |                                            |                   |                                                                       |                                                                                                       |                     |                   |                             |  |
|                                                                                          |                                            |                   | Maintenance / Cl<br>CONVOLUTED WI                                     | WORKS IN CLOSE PROXIMITY OF BPA LINE<br>Maintenance / Cleaning<br>CONVOLUTED WINTER MAINTENANCE ROUTE |                     |                   |                             |  |
|                                                                                          |                                            |                   |                                                                       |                                                                                                       |                     |                   |                             |  |
| Use<br>NONE IDENTIFIED AT THIS STAGE                                                     |                                            |                   |                                                                       |                                                                                                       |                     |                   |                             |  |
|                                                                                          |                                            |                   | Decommissioning / Demolition                                          |                                                                                                       |                     |                   |                             |  |
|                                                                                          |                                            |                   | NONE IDENTIFI                                                         |                                                                                                       | TAGE                |                   |                             |  |
|                                                                                          |                                            | Suitability       | Project Title                                                         |                                                                                                       | OTMENT              |                   |                             |  |
| PROGE                                                                                    | RESS                                       | S0                | Project Title<br>REGIONAL INVESTMENT PROGRAMME<br>M25 J28 IMPROVEMENT |                                                                                                       |                     |                   |                             |  |
| Drawing Title                                                                            |                                            |                   |                                                                       |                                                                                                       |                     |                   |                             |  |
|                                                                                          | 28 Baddow Road<br>Chelmsford               |                   |                                                                       | GENERAL                                                                                               | ARRANG              | BEMENT            |                             |  |
|                                                                                          | Essex<br>CM2 0DG                           |                   | EXISTING SIGNAGE AND ROAD MARKINGS                                    |                                                                                                       |                     |                   |                             |  |
|                                                                                          | Tel: +44 (0)1245 24<br>Fax: +44 (0)1245 34 | 5245<br>5010      | Scolo                                                                 |                                                                                                       | EET 2 OF            |                   | Authorizzed                 |  |
| 2015)                                                                                    | www.atkinsglobal.co                        |                   | Scale<br>1:1250                                                       | Drawn<br>AE                                                                                           | Checked<br>SC       | Approved<br>PM    | Authorised<br>KB            |  |
| ng on l                                                                                  | behalf of                                  |                   | Original Size<br>A1                                                   | Date 26/08/16                                                                                         | Date 26/08/16       | Date 26/08/16     | Date 02/09/16               |  |
| highwavs                                                                                 |                                            |                   | Drawing Number<br>Project                                             | Originato                                                                                             |                     |                   | Project Ref. No.<br>5145622 |  |
| h <b>ighways</b><br>england                                                              |                                            |                   | HE551519 - ATK - HGN - Revision                                       |                                                                                                       |                     |                   |                             |  |
|                                                                                          |                                            |                   | M2<br>Location                                                        | 25J28 - DR                                                                                            | - D - 0090          |                   | P01                         |  |
|                                                                                          |                                            |                   |                                                                       | Lijbe                                                                                                 | , Livui             |                   | -                           |  |