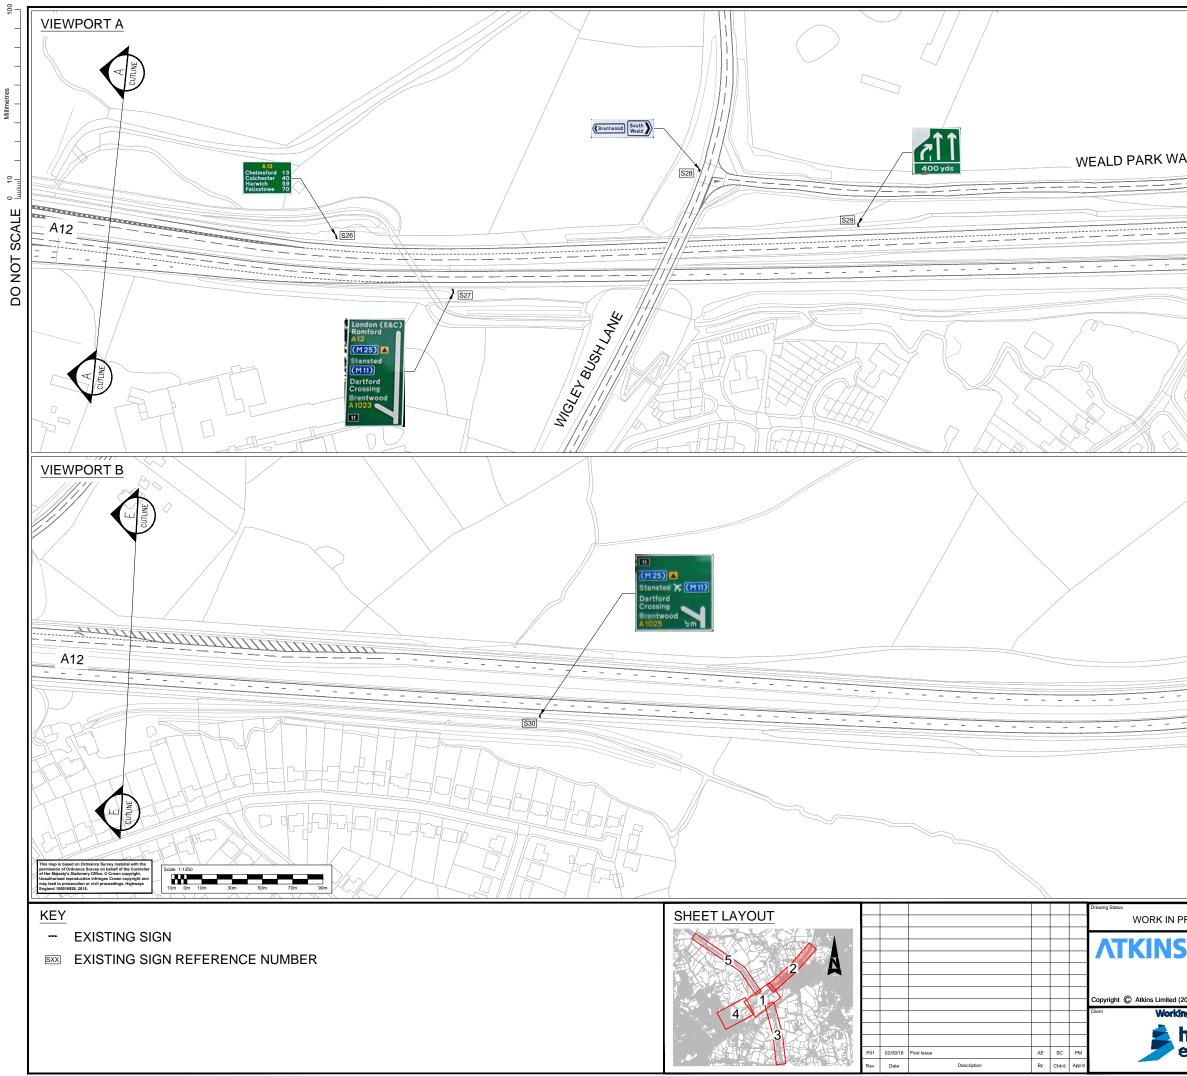

## **Appendix H**

Existing signing & road marking plans

Working on behalf of

204

|                                                                                          |                                            |                   |                                                                       | ///                                                                                                   |                     |                   |                             |  |
|------------------------------------------------------------------------------------------|--------------------------------------------|-------------------|-----------------------------------------------------------------------|-------------------------------------------------------------------------------------------------------|---------------------|-------------------|-----------------------------|--|
|                                                                                          | /                                          |                   |                                                                       |                                                                                                       |                     | 3                 |                             |  |
|                                                                                          |                                            |                   |                                                                       | //////                                                                                                | -<br>               |                   |                             |  |
|                                                                                          |                                            |                   | /                                                                     | /////                                                                                                 | 15-5                |                   |                             |  |
|                                                                                          |                                            |                   | ///                                                                   |                                                                                                       | (el-                |                   |                             |  |
|                                                                                          |                                            |                   |                                                                       | 1                                                                                                     |                     | 1                 |                             |  |
|                                                                                          |                                            |                   | ////                                                                  | /                                                                                                     | -                   | *                 | /                           |  |
|                                                                                          |                                            |                   | //////                                                                | /                                                                                                     |                     |                   |                             |  |
|                                                                                          |                                            | //                |                                                                       |                                                                                                       |                     |                   | / /                         |  |
| AY _                                                                                     |                                            | //                |                                                                       |                                                                                                       |                     |                   | / /                         |  |
|                                                                                          |                                            |                   |                                                                       |                                                                                                       |                     |                   | /                           |  |
|                                                                                          |                                            |                   |                                                                       |                                                                                                       |                     | /                 | /                           |  |
|                                                                                          |                                            |                   |                                                                       |                                                                                                       |                     | 11111             | 1111                        |  |
|                                                                                          | <u> </u>                                   |                   |                                                                       |                                                                                                       |                     |                   |                             |  |
|                                                                                          |                                            |                   |                                                                       |                                                                                                       |                     | A                 | 12                          |  |
|                                                                                          |                                            |                   | E                                                                     |                                                                                                       |                     |                   |                             |  |
|                                                                                          |                                            |                   |                                                                       |                                                                                                       |                     |                   |                             |  |
|                                                                                          |                                            |                   |                                                                       | $\mathbb{P}$                                                                                          |                     | E                 |                             |  |
|                                                                                          |                                            |                   |                                                                       | In                                                                                                    | 14                  | P.                | 77                          |  |
| $\rightarrow$                                                                            | $\mathscr{H} \searrow \mathcal{H}$         |                   |                                                                       |                                                                                                       | R l                 | P                 | $\langle \rangle \rangle$   |  |
| /r                                                                                       | ZHJ /                                      | 17. /             |                                                                       |                                                                                                       | 12                  |                   |                             |  |
|                                                                                          |                                            |                   | K                                                                     |                                                                                                       |                     | ( )               | 1 Jrst                      |  |
|                                                                                          | $K \times K$                               | $\mathbb{N}//$    |                                                                       |                                                                                                       |                     |                   | TH                          |  |
| 17                                                                                       |                                            |                   |                                                                       | XM                                                                                                    |                     |                   |                             |  |
| 5~                                                                                       |                                            |                   |                                                                       | . / /                                                                                                 | MX                  |                   | 17                          |  |
| 14                                                                                       | $\sim$                                     |                   |                                                                       | 1545                                                                                                  | TH                  | Kn                | FIE                         |  |
| $\  \  $                                                                                 | $\sim$                                     |                   | $\times $ $\checkmark$                                                | NC-1                                                                                                  | X                   | AN                | 14                          |  |
| 11 6                                                                                     |                                            |                   |                                                                       |                                                                                                       |                     | r AL I            |                             |  |
|                                                                                          |                                            |                   |                                                                       |                                                                                                       |                     | /                 |                             |  |
| /                                                                                        | /                                          | $\langle \rangle$ |                                                                       |                                                                                                       |                     |                   |                             |  |
|                                                                                          |                                            |                   |                                                                       |                                                                                                       |                     |                   |                             |  |
|                                                                                          |                                            |                   |                                                                       |                                                                                                       |                     | V                 |                             |  |
|                                                                                          |                                            | ,                 |                                                                       |                                                                                                       |                     | V                 |                             |  |
|                                                                                          |                                            |                   |                                                                       |                                                                                                       |                     |                   |                             |  |
|                                                                                          |                                            |                   |                                                                       |                                                                                                       |                     |                   |                             |  |
|                                                                                          |                                            |                   |                                                                       |                                                                                                       |                     |                   |                             |  |
|                                                                                          |                                            |                   |                                                                       |                                                                                                       |                     |                   |                             |  |
|                                                                                          |                                            | _                 |                                                                       |                                                                                                       |                     | $\square$         |                             |  |
| A12                                                                                      |                                            |                   |                                                                       |                                                                                                       |                     |                   |                             |  |
| _                                                                                        |                                            |                   |                                                                       |                                                                                                       |                     | A14               |                             |  |
|                                                                                          | _                                          |                   |                                                                       |                                                                                                       |                     |                   |                             |  |
|                                                                                          |                                            |                   |                                                                       |                                                                                                       |                     |                   |                             |  |
|                                                                                          |                                            |                   |                                                                       |                                                                                                       |                     |                   |                             |  |
|                                                                                          |                                            |                   | CAFET                                                                 |                                                                                                       |                     | VIRONMEI          |                             |  |
|                                                                                          |                                            |                   | SAFET                                                                 |                                                                                                       | H AND EN<br>ORMATIO |                   | NTAL                        |  |
|                                                                                          |                                            |                   | In addition to the detailed on this d                                 | hazards/risks r                                                                                       | normally assoc      | iated with the ty | pes of work                 |  |
|                                                                                          |                                            |                   | (Reference shall                                                      | also be made t                                                                                        | to the design h     | azard log).       |                             |  |
| Construction<br>DEMOLISH EXISTING STRUCTURES<br>POSSIBLE ASBESTOS IN EXISTING STRUCTURES |                                            |                   |                                                                       |                                                                                                       |                     |                   |                             |  |
| WORKS IN CLOSE PROXIMITY OF RAILWAY<br>WORKS IN CLOSE PROXIMITY OF RAILWAY               |                                            |                   |                                                                       |                                                                                                       |                     |                   |                             |  |
| WORKS IN CLOSE PROXIMITY OF NHP MAIN                                                     |                                            |                   |                                                                       |                                                                                                       |                     |                   |                             |  |
|                                                                                          |                                            |                   | Maintenance / Cl<br>CONVOLUTED WI                                     | WORKS IN CLOSE PROXIMITY OF BPA LINE<br>Maintenance / Cleaning<br>CONVOLUTED WINTER MAINTENANCE ROUTE |                     |                   |                             |  |
|                                                                                          |                                            |                   |                                                                       |                                                                                                       |                     |                   |                             |  |
| Use<br>NONE IDENTIFIED AT THIS STAGE                                                     |                                            |                   |                                                                       |                                                                                                       |                     |                   |                             |  |
|                                                                                          |                                            |                   | Decommissioning / Demolition                                          |                                                                                                       |                     |                   |                             |  |
|                                                                                          |                                            |                   | NONE IDENTIFI                                                         |                                                                                                       | TAGE                |                   |                             |  |
|                                                                                          |                                            | Suitability       | Project Title                                                         |                                                                                                       | OTMENT              |                   |                             |  |
| PROGE                                                                                    | RESS                                       | S0                | Project Title<br>REGIONAL INVESTMENT PROGRAMME<br>M25 J28 IMPROVEMENT |                                                                                                       |                     |                   |                             |  |
| Drawing Title                                                                            |                                            |                   |                                                                       |                                                                                                       |                     |                   |                             |  |
|                                                                                          | 28 Baddow Road<br>Chelmsford               |                   |                                                                       | GENERAL                                                                                               | ARRANG              | BEMENT            |                             |  |
|                                                                                          | Essex<br>CM2 0DG                           |                   | EXISTING SIGNAGE AND ROAD MARKINGS                                    |                                                                                                       |                     |                   |                             |  |
|                                                                                          | Tel: +44 (0)1245 24<br>Fax: +44 (0)1245 34 | 5245<br>5010      | Scolo                                                                 |                                                                                                       | EET 2 OF            |                   | Authorizzed                 |  |
| 2015)                                                                                    | www.atkinsglobal.co                        |                   | Scale<br>1:1250                                                       | Drawn<br>AE                                                                                           | Checked<br>SC       | Approved<br>PM    | Authorised<br>KB            |  |
| ng on l                                                                                  | behalf of                                  |                   | Original Size<br>A1                                                   | Date 26/08/16                                                                                         | Date 26/08/16       | Date 26/08/16     | Date 02/09/16               |  |
| highwavs                                                                                 |                                            |                   | Drawing Number<br>Project                                             | Originato                                                                                             |                     |                   | Project Ref. No.<br>5145622 |  |
| h <b>ighways</b><br>england                                                              |                                            |                   | HE551519 - ATK - HGN - Revision                                       |                                                                                                       |                     |                   |                             |  |
|                                                                                          |                                            |                   | M2<br>Location                                                        | 25J28 - DR                                                                                            | - D - 0090          |                   | P01                         |  |
|                                                                                          |                                            |                   |                                                                       | Lijbe                                                                                                 | , Livui             |                   | -                           |  |