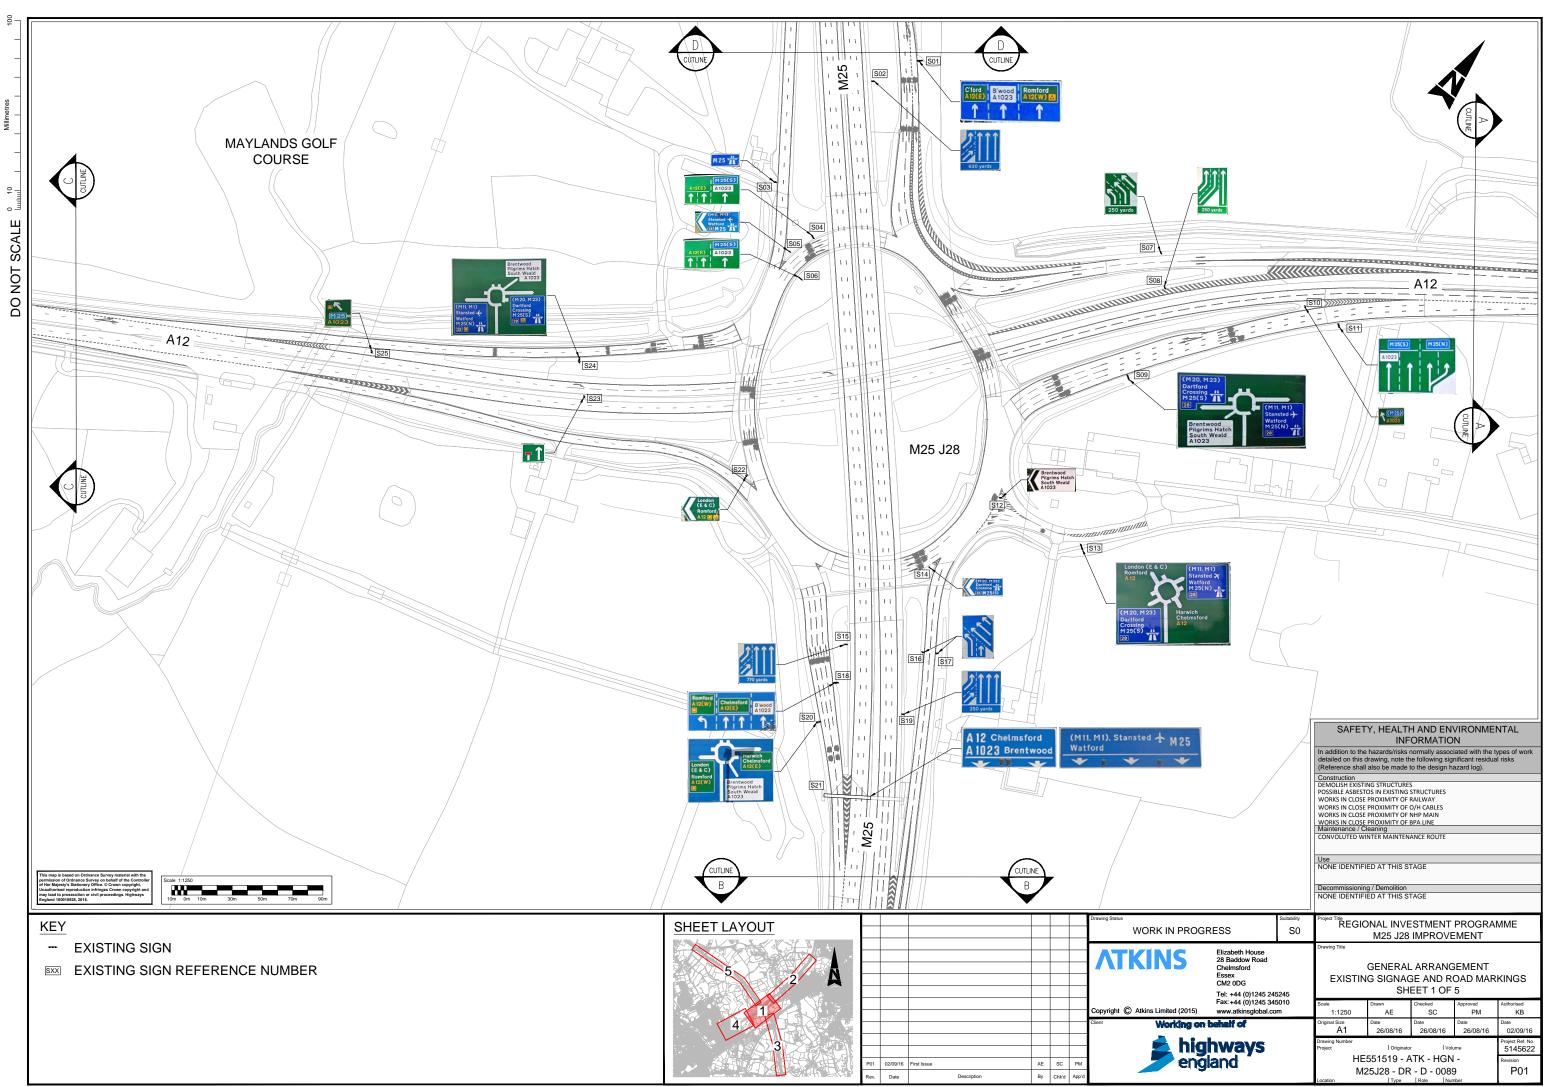

## **Appendix H**

Existing signing & road marking plans

Working on behalf of

204

|                                                                                          |                                            |                   |                                                                       | ///                                                                                                   |                     |                   |                             |  |
|------------------------------------------------------------------------------------------|--------------------------------------------|-------------------|-----------------------------------------------------------------------|-------------------------------------------------------------------------------------------------------|---------------------|-------------------|-----------------------------|--|
|                                                                                          | /                                          |                   |                                                                       |                                                                                                       |                     | 3                 |                             |  |
|                                                                                          |                                            |                   |                                                                       | //////                                                                                                | -<br>               |                   |                             |  |
|                                                                                          |                                            |                   | /                                                                     | /////                                                                                                 | 15-5                |                   |                             |  |
|                                                                                          |                                            |                   | ///                                                                   |                                                                                                       | (el-                |                   |                             |  |
|                                                                                          |                                            |                   |                                                                       | 1                                                                                                     |                     | 1                 |                             |  |
|                                                                                          |                                            |                   | ////                                                                  | /                                                                                                     | -                   | *                 | /                           |  |
|                                                                                          |                                            |                   | //////                                                                | /                                                                                                     |                     |                   |                             |  |
|                                                                                          |                                            | //                |                                                                       |                                                                                                       |                     |                   | / /                         |  |
| AY _                                                                                     |                                            | //                |                                                                       |                                                                                                       |                     |                   | / /                         |  |
|                                                                                          |                                            |                   |                                                                       |                                                                                                       |                     |                   | /                           |  |
|                                                                                          |                                            |                   |                                                                       |                                                                                                       |                     | /                 | /                           |  |
|                                                                                          |                                            |                   |                                                                       |                                                                                                       |                     | 11111             | 1111                        |  |
|                                                                                          | <u> </u>                                   |                   |                                                                       |                                                                                                       |                     |                   |                             |  |
|                                                                                          |                                            |                   |                                                                       |                                                                                                       |                     | A                 | 12                          |  |
|                                                                                          |                                            |                   | E                                                                     |                                                                                                       |                     |                   |                             |  |
|                                                                                          |                                            |                   |                                                                       |                                                                                                       |                     |                   |                             |  |
|                                                                                          |                                            |                   |                                                                       | $\mathbb{P}$                                                                                          |                     | E                 |                             |  |
|                                                                                          |                                            |                   |                                                                       | In                                                                                                    | 14                  | P.                | 77                          |  |
| $\rightarrow$                                                                            | $\mathscr{H} \searrow \mathcal{H}$         |                   |                                                                       |                                                                                                       | R l                 | P                 | $\langle \rangle \rangle$   |  |
| /r                                                                                       | ZHJ /                                      | 17. /             |                                                                       |                                                                                                       | 12                  |                   |                             |  |
|                                                                                          |                                            |                   | K                                                                     |                                                                                                       |                     | ( )               | 1 Jrst                      |  |
|                                                                                          | $K \times K$                               | $\mathbb{N}//$    |                                                                       |                                                                                                       |                     |                   | TH                          |  |
| 17                                                                                       |                                            |                   |                                                                       | XM                                                                                                    |                     |                   |                             |  |
| 5~                                                                                       |                                            |                   |                                                                       | . / /                                                                                                 | MX                  |                   | 17                          |  |
| 14                                                                                       | $\sim$                                     |                   |                                                                       | 1545                                                                                                  | TH                  | Kn                | FIE                         |  |
| $\  \  $                                                                                 | $\sim$                                     |                   | $\times $ $\checkmark$                                                | NC-1                                                                                                  | X                   | AN                | 14                          |  |
| 11 6                                                                                     |                                            |                   |                                                                       |                                                                                                       |                     | r AL I            |                             |  |
|                                                                                          |                                            |                   |                                                                       |                                                                                                       |                     | /                 |                             |  |
| /                                                                                        | /                                          | $\langle \rangle$ |                                                                       |                                                                                                       |                     |                   |                             |  |
|                                                                                          |                                            |                   |                                                                       |                                                                                                       |                     |                   |                             |  |
|                                                                                          |                                            |                   |                                                                       |                                                                                                       |                     | V                 |                             |  |
|                                                                                          |                                            | ,                 |                                                                       |                                                                                                       |                     | V                 |                             |  |
|                                                                                          |                                            |                   |                                                                       |                                                                                                       |                     |                   |                             |  |
|                                                                                          |                                            |                   |                                                                       |                                                                                                       |                     |                   |                             |  |
|                                                                                          |                                            |                   |                                                                       |                                                                                                       |                     |                   |                             |  |
|                                                                                          |                                            |                   |                                                                       |                                                                                                       |                     |                   |                             |  |
|                                                                                          |                                            | _                 |                                                                       |                                                                                                       |                     | $\square$         |                             |  |
| A12                                                                                      |                                            |                   |                                                                       |                                                                                                       |                     |                   |                             |  |
| _                                                                                        |                                            |                   |                                                                       |                                                                                                       |                     | A14               |                             |  |
|                                                                                          | _                                          |                   |                                                                       |                                                                                                       |                     |                   |                             |  |
|                                                                                          |                                            |                   |                                                                       |                                                                                                       |                     |                   |                             |  |
|                                                                                          |                                            |                   |                                                                       |                                                                                                       |                     |                   |                             |  |
|                                                                                          |                                            |                   | CAFET                                                                 |                                                                                                       |                     | VIRONMEI          |                             |  |
|                                                                                          |                                            |                   | SAFET                                                                 |                                                                                                       | H AND EN<br>ORMATIO |                   | NTAL                        |  |
|                                                                                          |                                            |                   | In addition to the detailed on this d                                 | hazards/risks r                                                                                       | normally assoc      | iated with the ty | pes of work                 |  |
|                                                                                          |                                            |                   | (Reference shall                                                      | also be made t                                                                                        | to the design h     | azard log).       |                             |  |
| Construction<br>DEMOLISH EXISTING STRUCTURES<br>POSSIBLE ASBESTOS IN EXISTING STRUCTURES |                                            |                   |                                                                       |                                                                                                       |                     |                   |                             |  |
| WORKS IN CLOSE PROXIMITY OF RAILWAY<br>WORKS IN CLOSE PROXIMITY OF RAILWAY               |                                            |                   |                                                                       |                                                                                                       |                     |                   |                             |  |
| WORKS IN CLOSE PROXIMITY OF NHP MAIN                                                     |                                            |                   |                                                                       |                                                                                                       |                     |                   |                             |  |
|                                                                                          |                                            |                   | Maintenance / Cl<br>CONVOLUTED WI                                     | WORKS IN CLOSE PROXIMITY OF BPA LINE<br>Maintenance / Cleaning<br>CONVOLUTED WINTER MAINTENANCE ROUTE |                     |                   |                             |  |
|                                                                                          |                                            |                   |                                                                       |                                                                                                       |                     |                   |                             |  |
| Use<br>NONE IDENTIFIED AT THIS STAGE                                                     |                                            |                   |                                                                       |                                                                                                       |                     |                   |                             |  |
|                                                                                          |                                            |                   | Decommissioning / Demolition                                          |                                                                                                       |                     |                   |                             |  |
|                                                                                          |                                            |                   | NONE IDENTIFI                                                         |                                                                                                       | TAGE                |                   |                             |  |
|                                                                                          |                                            | Suitability       | Project Title                                                         |                                                                                                       | OTMENT              |                   |                             |  |
| PROGE                                                                                    | RESS                                       | S0                | Project Title<br>REGIONAL INVESTMENT PROGRAMME<br>M25 J28 IMPROVEMENT |                                                                                                       |                     |                   |                             |  |
| Drawing Title                                                                            |                                            |                   |                                                                       |                                                                                                       |                     |                   |                             |  |
|                                                                                          | 28 Baddow Road<br>Chelmsford               |                   |                                                                       | GENERAL                                                                                               | ARRANG              | BEMENT            |                             |  |
|                                                                                          | Essex<br>CM2 0DG                           |                   | EXISTING SIGNAGE AND ROAD MARKINGS                                    |                                                                                                       |                     |                   |                             |  |
|                                                                                          | Tel: +44 (0)1245 24<br>Fax: +44 (0)1245 34 | 5245<br>5010      | Scolo                                                                 |                                                                                                       | EET 2 OF            |                   | Authorizzed                 |  |
| 2015)                                                                                    | www.atkinsglobal.co                        |                   | Scale<br>1:1250                                                       | Drawn<br>AE                                                                                           | Checked<br>SC       | Approved<br>PM    | Authorised<br>KB            |  |
| ng on l                                                                                  | behalf of                                  |                   | Original Size<br>A1                                                   | Date 26/08/16                                                                                         | Date 26/08/16       | Date 26/08/16     | Date 02/09/16               |  |
| highwavs                                                                                 |                                            |                   | Drawing Number<br>Project                                             | Originato                                                                                             |                     |                   | Project Ref. No.<br>5145622 |  |
| h <b>ighways</b><br>england                                                              |                                            |                   | HE551519 - ATK - HGN - Revision                                       |                                                                                                       |                     |                   |                             |  |
|                                                                                          |                                            |                   | M2<br>Location                                                        | 25J28 - DR                                                                                            | - D - 0090          |                   | P01                         |  |
|                                                                                          |                                            |                   |                                                                       | Lijbe                                                                                                 | , Livui             |                   | -                           |  |