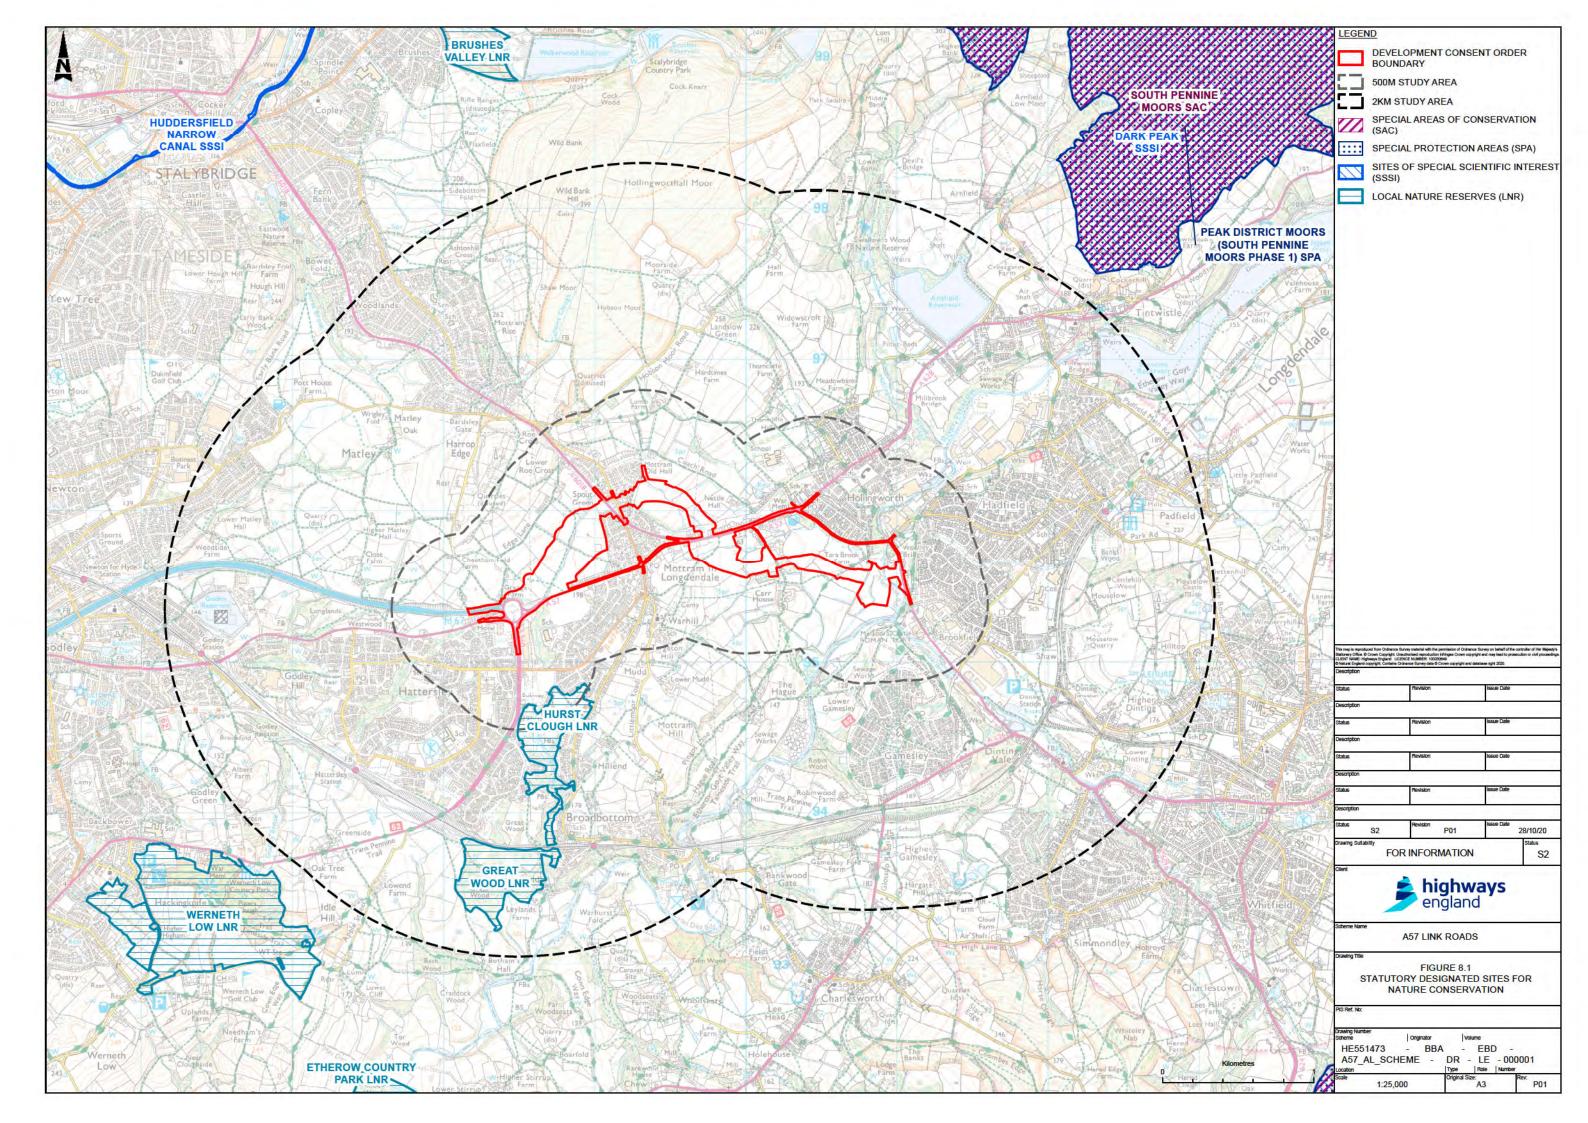

# **Biodiversity**

**Figure 8.1 Statutory Designated sites for Nature Conservation** 