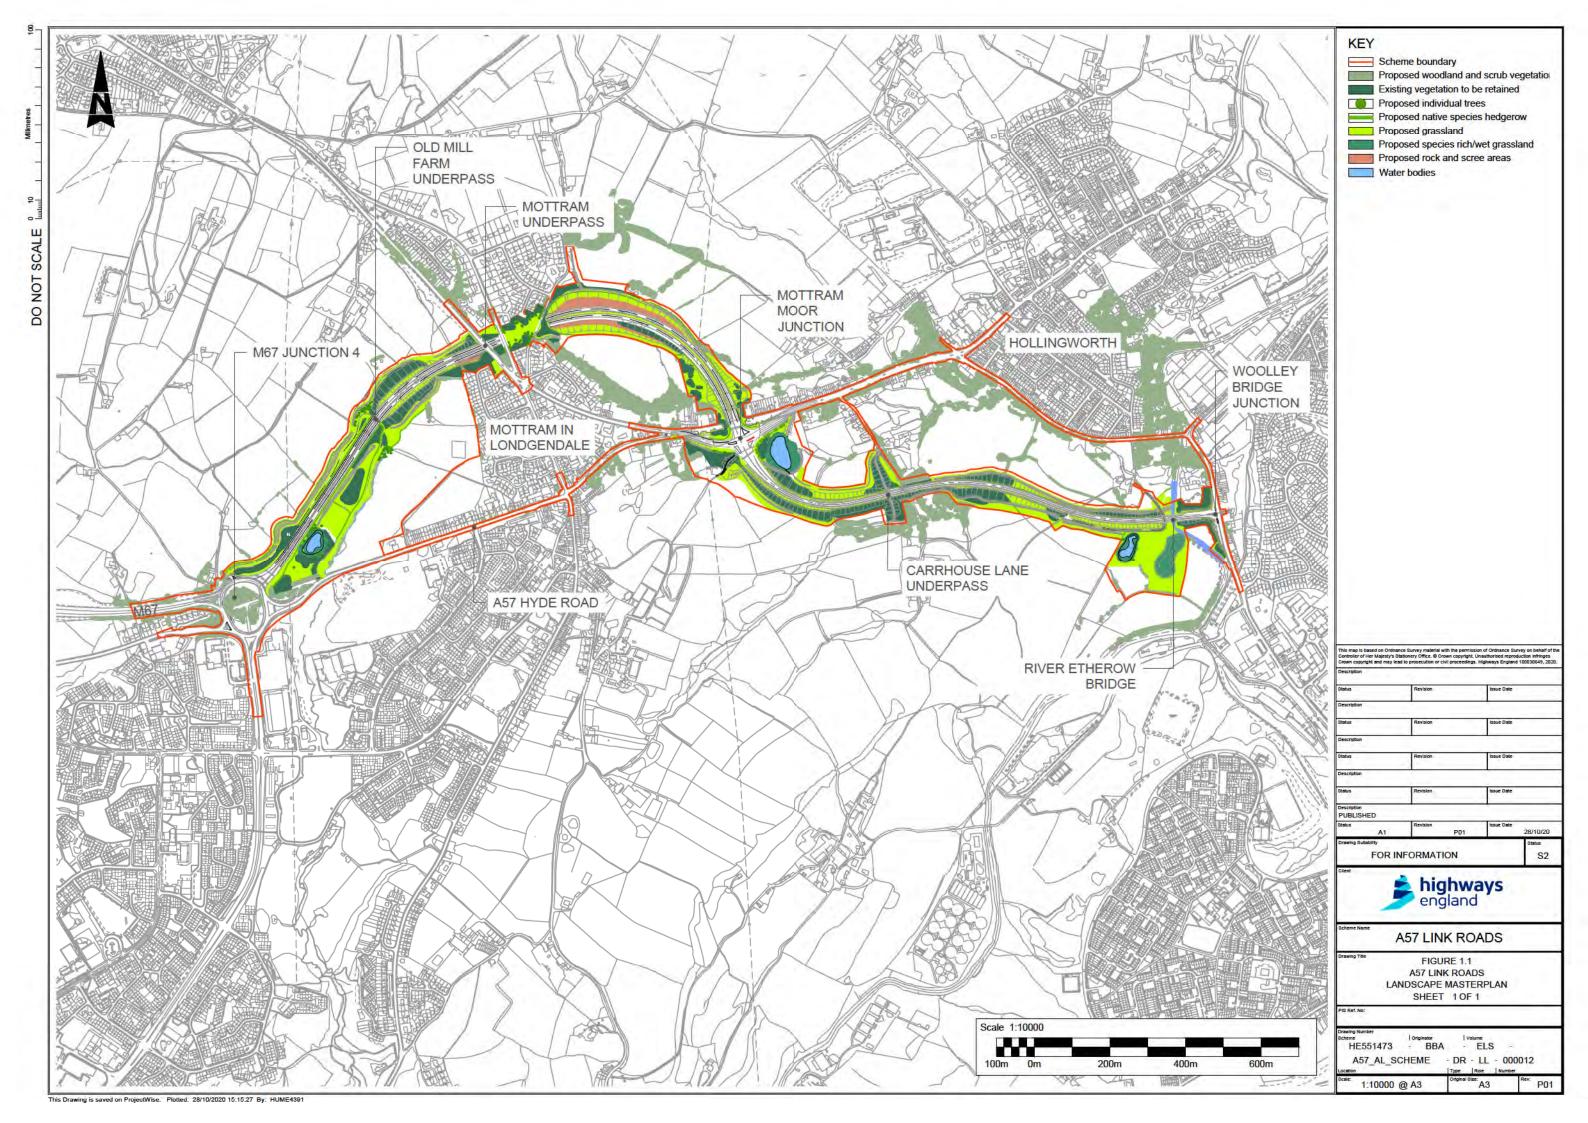

|

The original format of this document is copyright to Highways England



## **Table of contents**

| Chapter                             | Pages |
|-------------------------------------|-------|
| Introduction                        | 5     |
| The Scheme                          | 7     |
| Assessment of alternatives          | 11    |
| Air Quality                         | 16    |
| Cultural heritage                   | 29    |
| Landscape and visual effects        | 32    |
| Biodiversity                        | 42    |
| Geology and Soils                   | 44    |
| Noise and vibration                 | 46    |
| Population and human health         | 50    |
| Road drainage and water environment | 52    |

# Volume 3 Figures



### Introduction

Figure 1.1 Landscape Masterplan





#### **The Scheme**

- **Figure 2.1 Development Consent Order Boundary**
- Figure 2.2 Highway Alignment with Chainage
- **Figure 2.3 Environmental Constraints**









#### **Assessment of alternatives**

- Figure 3.1 Assessment of Alternatives Options 0, 3 & 4
- Figure 3.2 Assessment of Alternatives Options 1, 2 & 5
- Figure 3.3 Assessment of Alternatives Brown Route, Blue Route & Red Route
- Figure 3.4 Assessment of Alternatives DfT Low Cost Option 1











## **Air Quality**

**Figure 5.1 Air Quality Constraints (12 Sheets)** 



























## **Cultural heritage**

**Figure 6.1 Designated Heritage Assets** 

**Figure 6.2 Non-Designated Heritage Assets** 







## Landscape and visual effects

Figure 7.1 Visual Receptors, Landscape designations and photo view loc