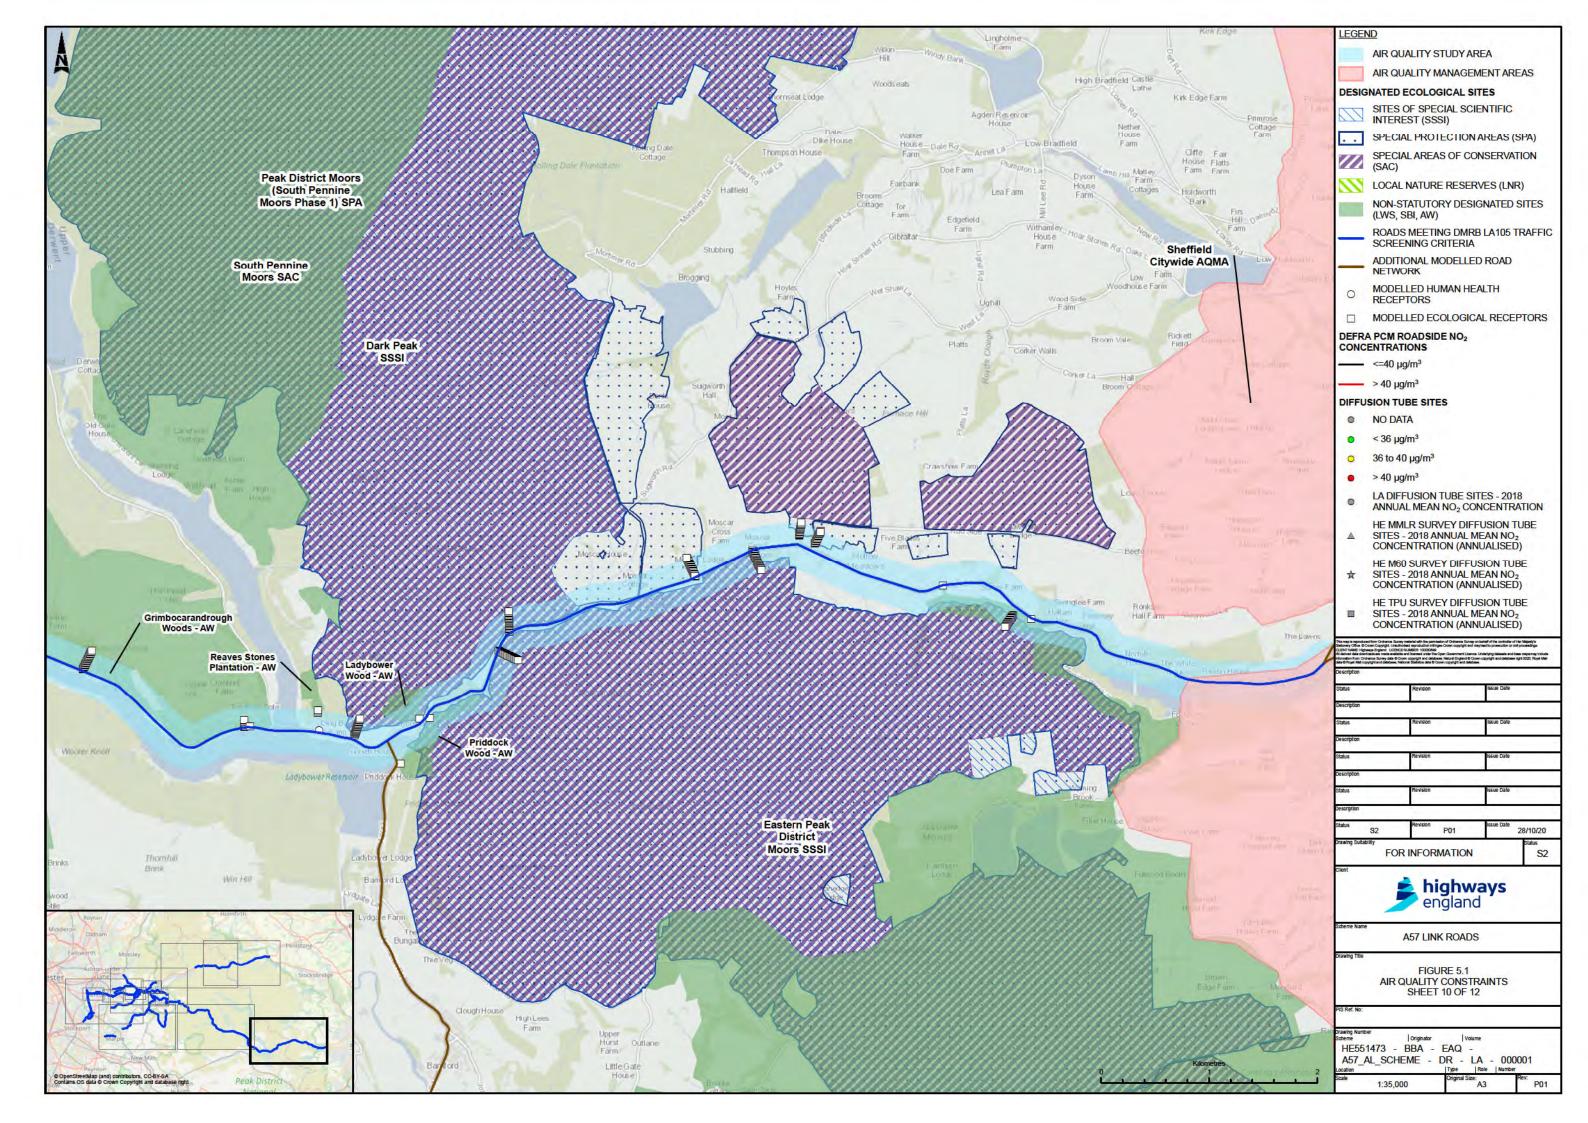

| 44    |
| Noise and vibration                 | 46    |
| Population and human health         | 50    |
| Road drainage and water environment | 52    |

# Volume 3 Figures



### Introduction

Figure 1.1 Landscape Masterplan





#### **The Scheme**

- **Figure 2.1 Development Consent Order Boundary**
- Figure 2.2 Highway Alignment with Chainage
- **Figure 2.3 Environmental Constraints**









#### **Assessment of alternatives**

- Figure 3.1 Assessment of Alternatives Options 0, 3 & 4
- Figure 3.2 Assessment of Alternatives Options 1, 2 & 5
- Figure 3.3 Assessment of Alternatives Brown Route, Blue Route & Red Route
- Figure 3.4 Assessment of Alternatives DfT Low Cost Option 1











## **Air Quality**

**Figure 5.1 Air Quality Constraints (12 Sheets)** 



























## **Cultural heritage**

**Figure 6.1 Designated Heritage Assets** 

**Figure 6.2 Non-Designated Heritage Assets** 







## Landscape and visual effects

Figure 7.1 Visual Receptors, Landscape designations and photo view locations

**Figure 7.2 Scheme Level Character Areas** 

Figure 7.3 Representative Photo Sheets (1-7)









PHOTO VIEW 1; 90 DEGREE VIEW - MOTTRAM MOOR LINK ROAD AND A57 (T) TO A57 LINK ROAD, VIEW FROM LOCAL PROW ON HARROP EDGE RD, LOOKING SOUTH EAST



90 DEGREES VIEW

PHOTO VIEW 1; FULL PANORAMIC VIEW - MOTTRAM MOOR LINK ROAD AND A57 (T) TO A57 LINK ROAD, VIEW FROM LOCAL PROW ON HARROP EDGE RD, LOOKING SOUTH EAST

|                            | ance Survey material with the permission<br>Stationery Office. © Crown copyright. Used to prosecution or civil pro