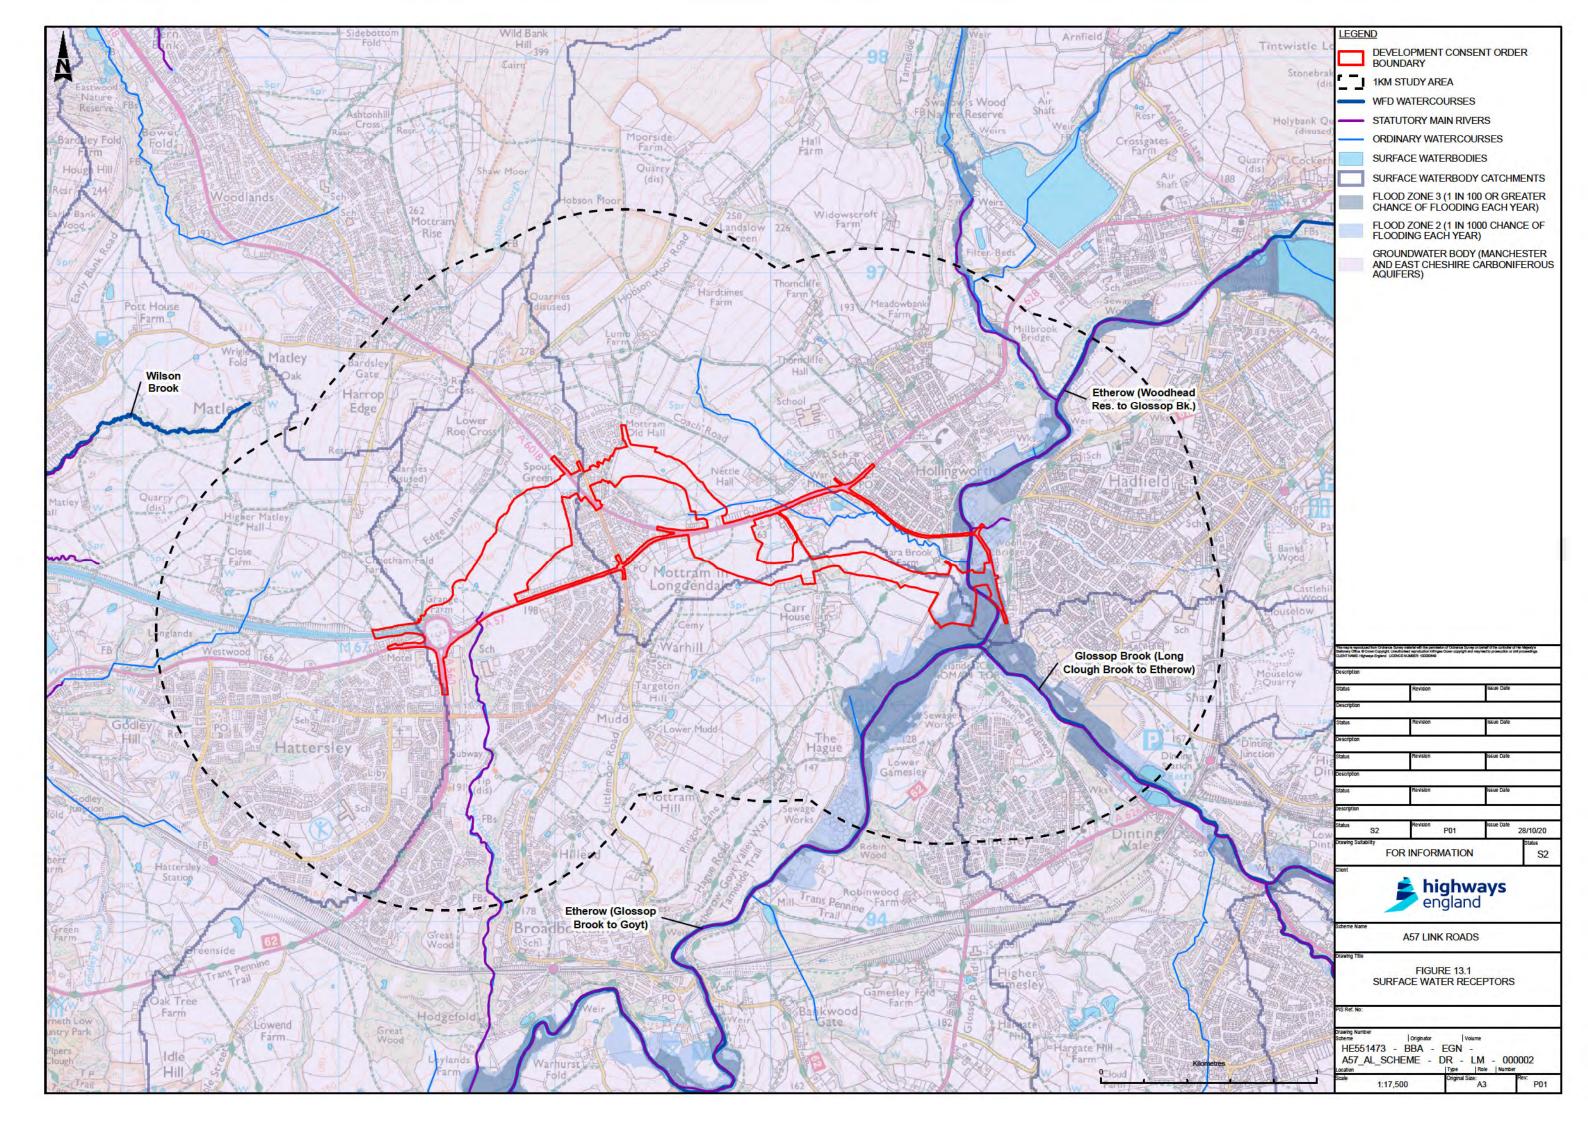

# Road drainage and water environment

**Figure 13.1 Surface Water Receptors** 

If you need help accessing this or any other Highways England information, please call **0300 123 5000** and we will help you.