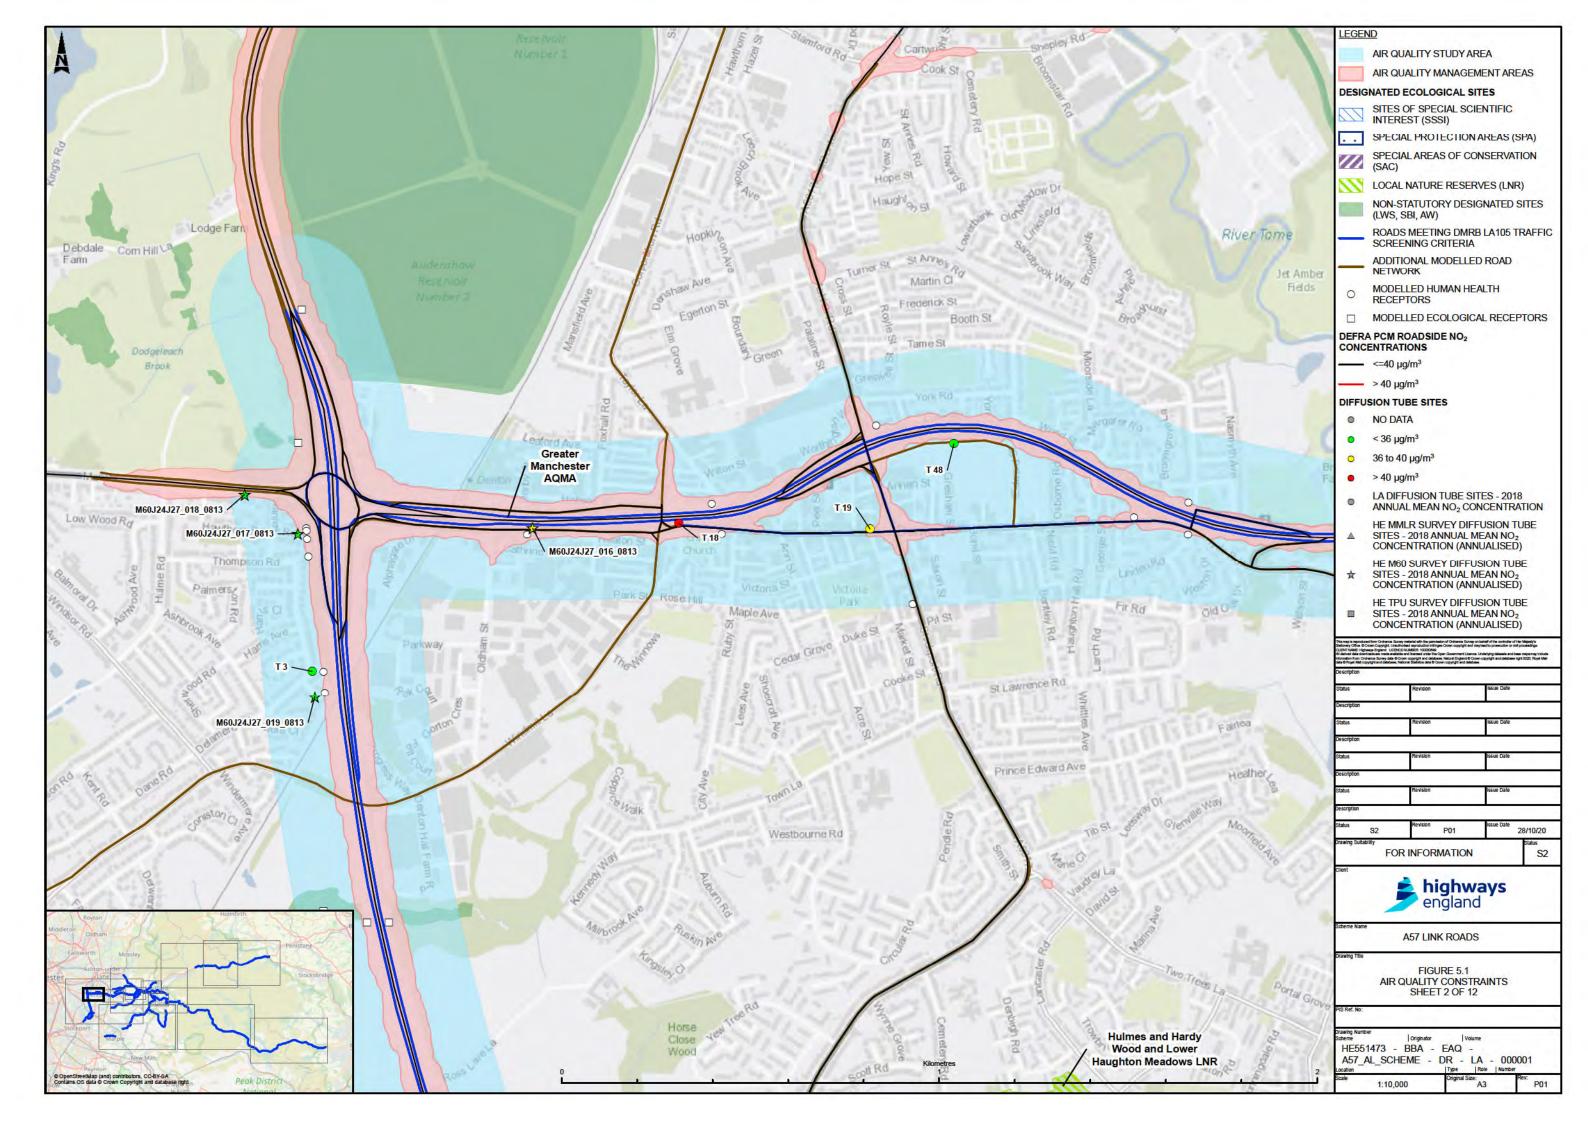

oils                   | 44    |
| Noise and vibration                 | 46    |
| Population and human health         | 50    |
| Road drainage and water environment | 52    |

# Volume 3 Figures



### Introduction

Figure 1.1 Landscape Masterplan





#### **The Scheme**

- **Figure 2.1 Development Consent Order Boundary**
- Figure 2.2 Highway Alignment with Chainage
- **Figure 2.3 Environmental Constraints**









#### **Assessment of alternatives**

- Figure 3.1 Assessment of Alternatives Options 0, 3 & 4
- Figure 3.2 Assessment of Alternatives Options 1, 2 & 5
- Figure 3.3 Assessment of Alternatives Brown Route, Blue Route & Red Route
- Figure 3.4 Assessment of Alternatives DfT Low Cost Option 1











## **Air Quality**

**Figure 5.1 Air Quality Constraints (12 Sheets)** 



























## **Cultural heritage**

**Figure 6.1 Designated Heritage Assets** 

**Figure 6.2 Non-Designated Heritage Assets** 







## Landscape and visual effects

Figure 7.1 Visual Receptors, Landscape designations and photo view locations

**Figure 7.2 Scheme Level Character Areas** 

Figure 7.3 Representative Photo Sheets (1-7)









PHOTO VIEW 1; 90 DEGREE VIEW - MOTTRAM MOOR LINK ROAD AND A57 (T) TO A57 LINK ROAD, VIEW FROM LOCAL PROW ON HARROP EDGE RD, LOOKING SOUTH EAST



90 DEGREES VIEW

PHOTO VIEW 1; FULL PANORAMIC VIEW - MOTTRAM MOOR LINK ROAD AND A57 (T) TO A57 LINK ROAD, VIEW FROM LOCAL PROW ON HARROP EDGE RD, LOOKING SOUTH EAST

|                            | ance Survey material with the permission<br>Stationery Office. © Crown copyright. Used to prosecut