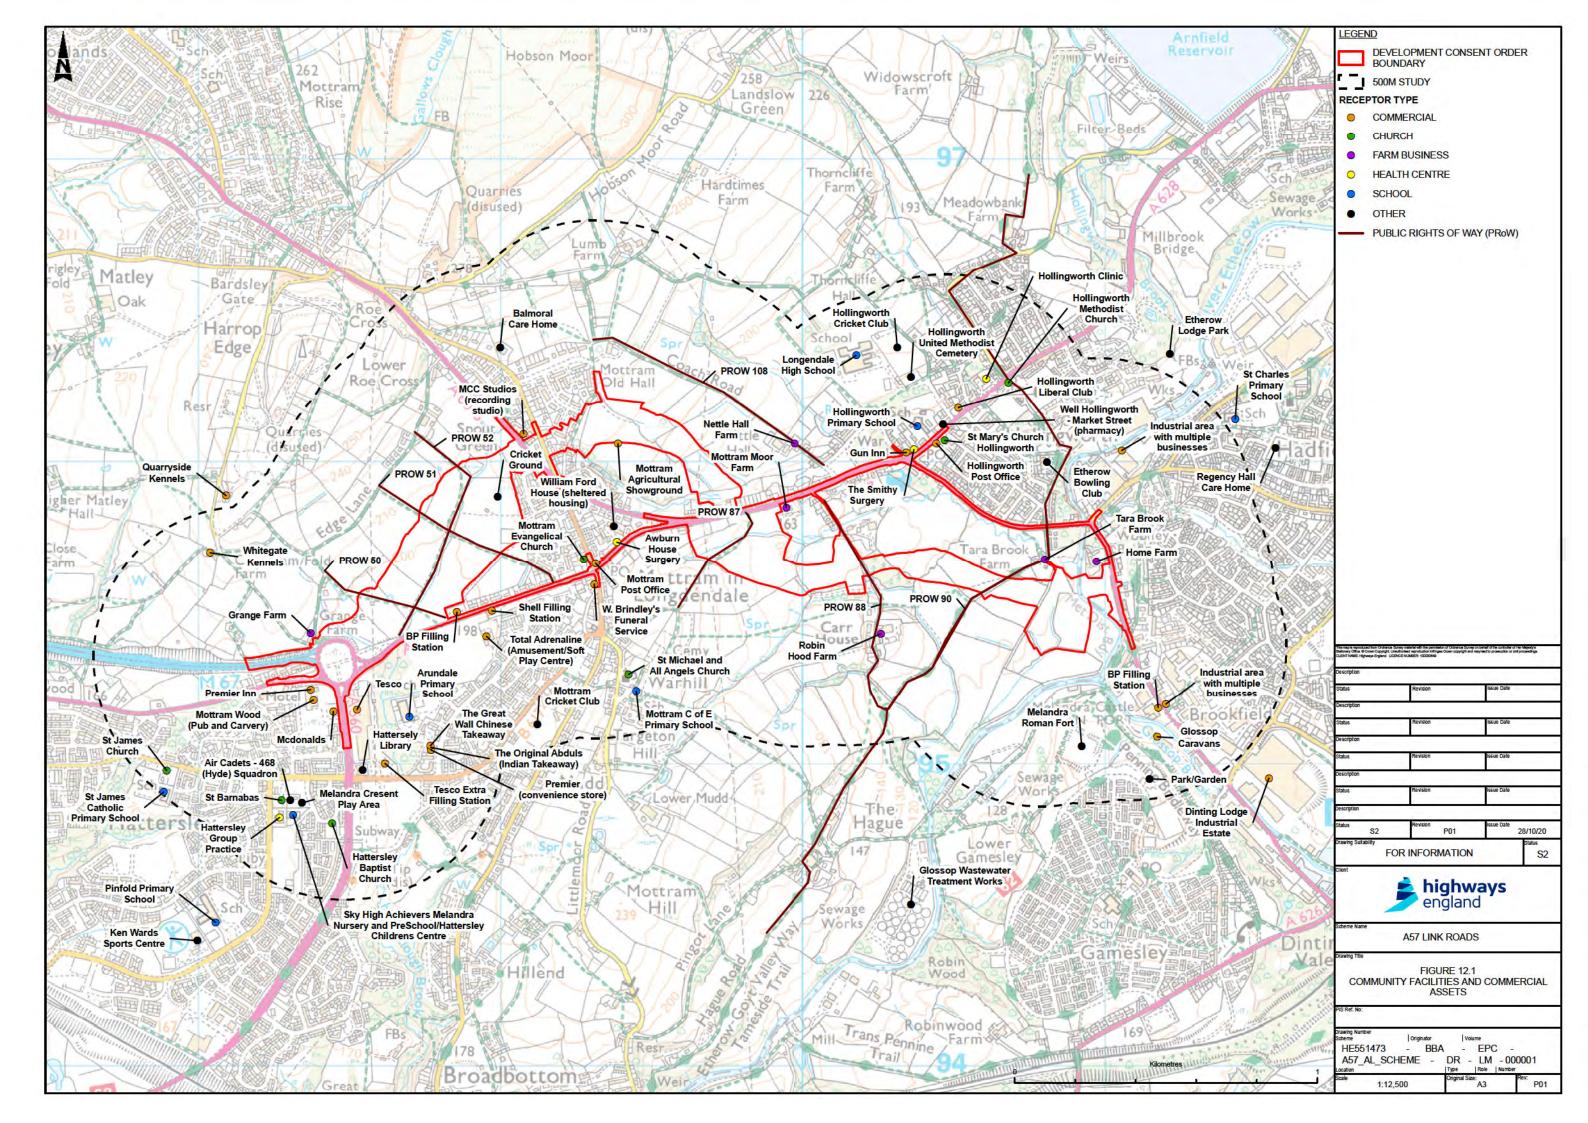

# Population and human health

**Figure 12.1 Community Facilities and Commercial Assets** 