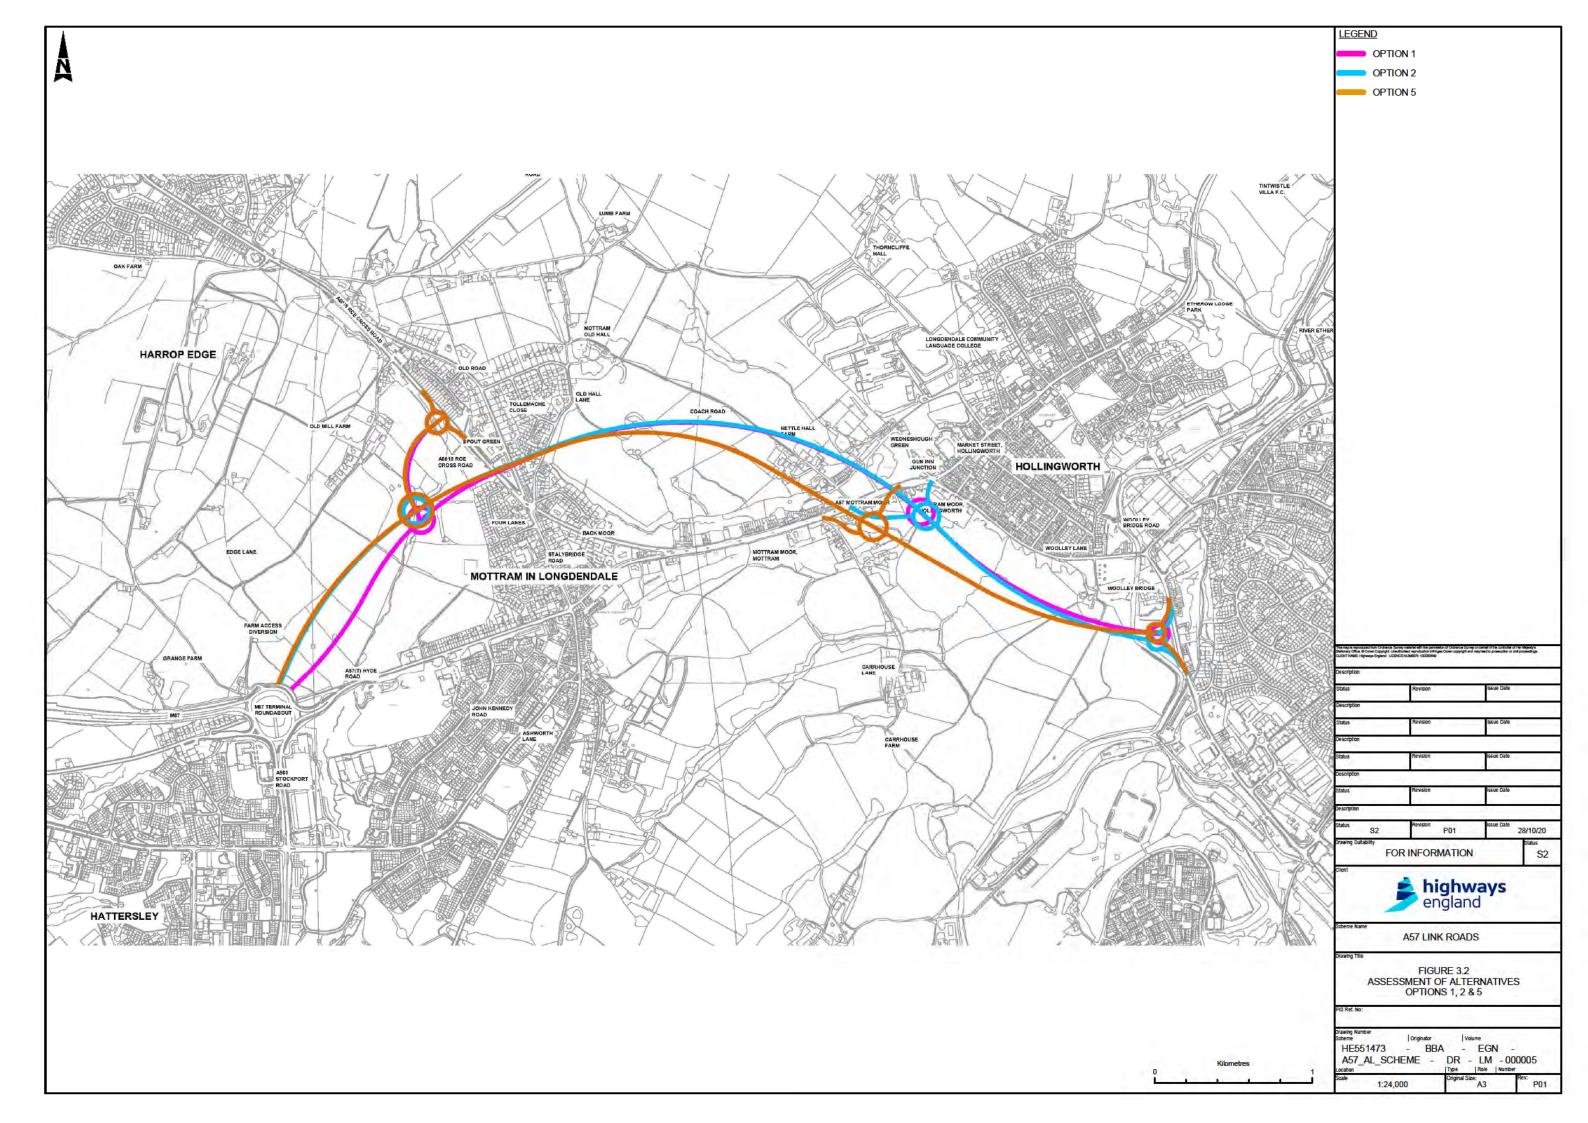

#### **Assessment of alternatives**

- Figure 3.1 Assessment of Alternatives Options 0, 3 & 4
- Figure 3.2 Assessment of Alternatives Options 1, 2 & 5
- Figure 3.3 Assessment of Alternatives Brown Route, Blue Route & Red Route
- Figure 3.4 Assessment of Alternatives DfT Low Cost Option 1