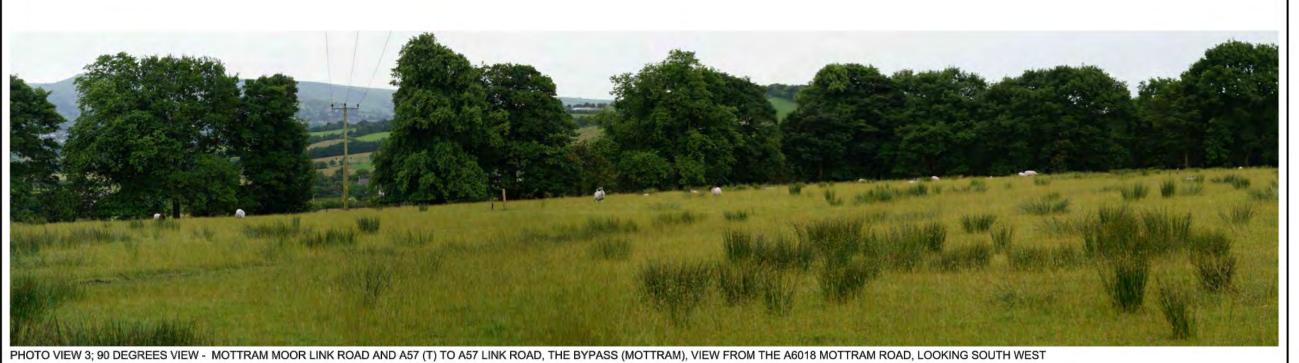

A57 LINK ROADS

A57 LINK ROADS
REPRESENTATIVE PHOTO VIEW 2
SHEET 2 OF 7

PIS Ref. No:

Drawing Number
Scheme | I Originator |
HE551473 - BBA

PHOTO VIEW 3; FULL PANORAMIC VIEW - MOTTRAM MOOR LINK ROAD AND A57 (T) TO A57 LINK ROAD, THE BYPASS (MOTTRAM), VIEW FROM THE A6018 MOTTRAM ROAD, LOOKING SOUTH WEST

90 DEGREES VIEW

| Description                         |                |            |  |
|-------------------------------------|----------------|------------|--|
| Status                              | Revision       | Issue Date |  |
| Description                         |                |            |  |
| Status                              | Revision       | Issue Date |  |
| Description                         |                | 1          |  |
| Status                              | Revision       | Issue Date |  |
| Description                         |                | 1          |  |
| Status                              | Revision       | Issue Date |  |
| Description                         |                | -          |  |
| Status S0                           | Revision P01.2 | Issue Date |  |
| Drawing Suitability FOR INFORMATION |                |            |  |

england

A57 LINK ROADS

FIGURE 7.3
A57 LINK ROADS
REPRESENTATIVE PHOTO VIEW 3
SHEET 3 OF 7

A57\_AL\_SCHEME

PHOTO VIEW 4; 90 DEGREES VIEW - MOTTRAM MOOR LINK ROAD AND A57 (T) TO A57 LINK ROAD, VIEW FROM A57, LOOKING NORTH EAST