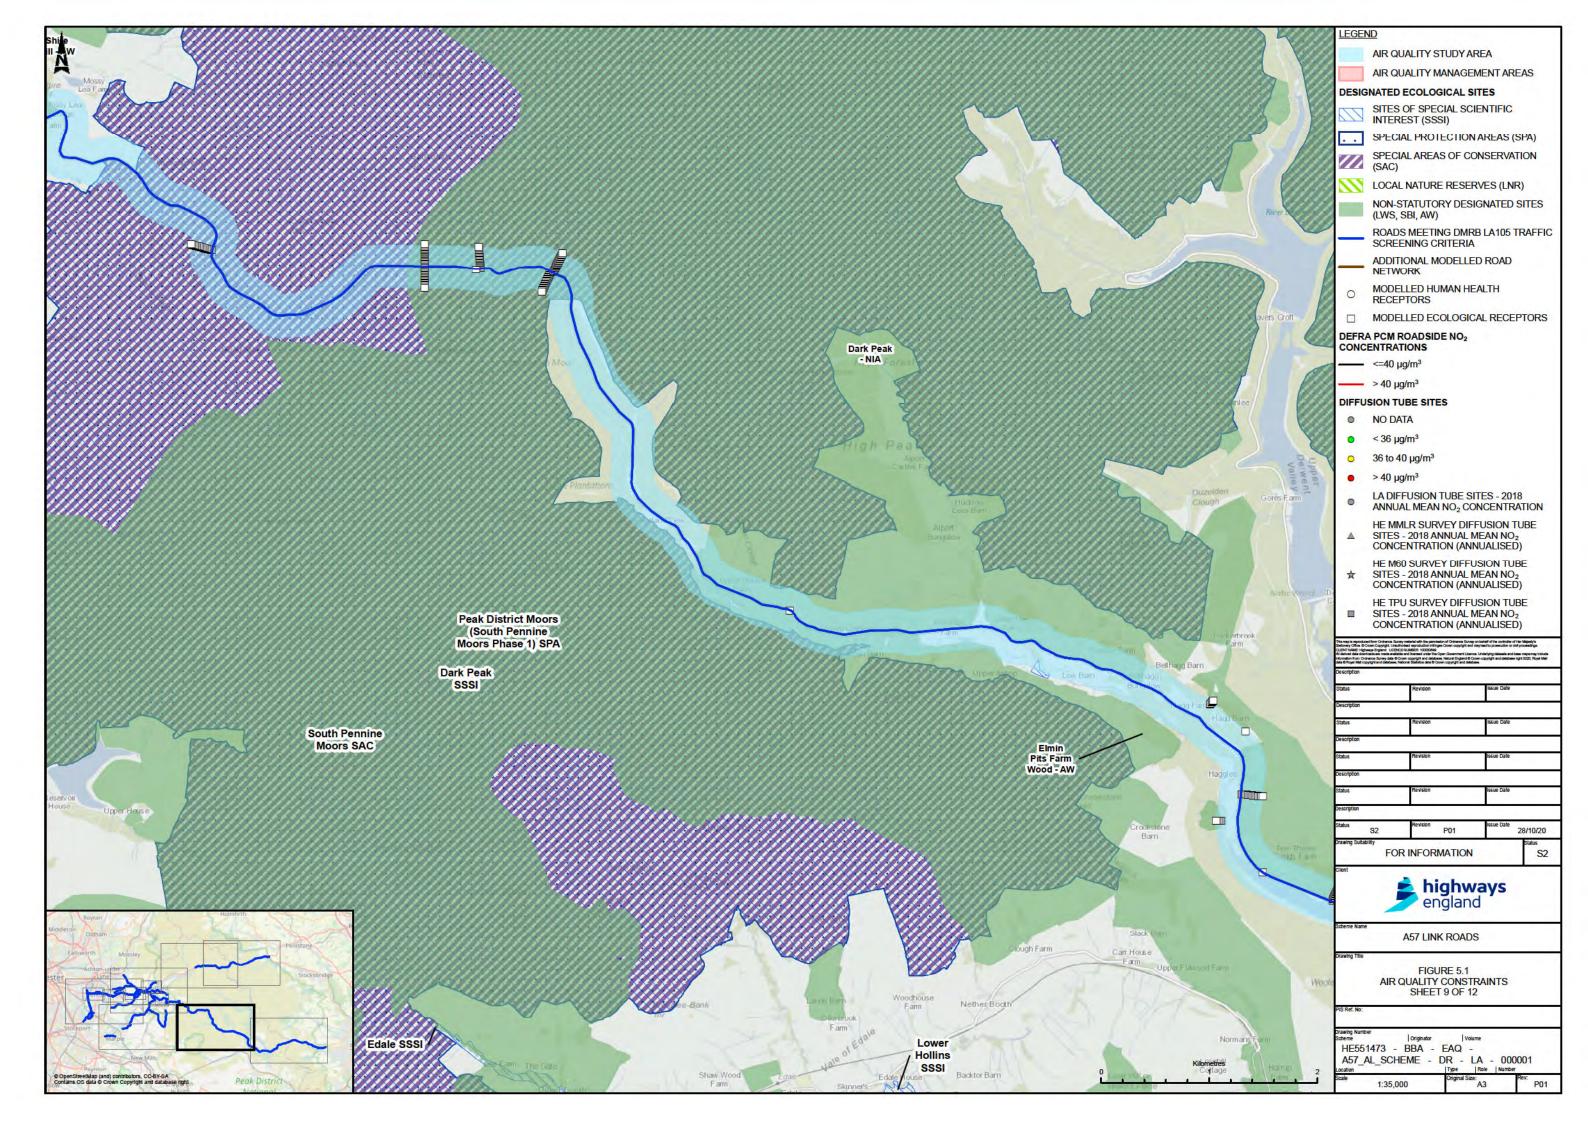

| 44    |
| Noise and vibration                 | 46    |
| Population and human health         | 50    |
| Road drainage and water environment | 52    |

# Volume 3 Figures



### Introduction

Figure 1.1 Landscape Masterplan





#### **The Scheme**

- **Figure 2.1 Development Consent Order Boundary**
- Figure 2.2 Highway Alignment with Chainage
- **Figure 2.3 Environmental Constraints**









#### **Assessment of alternatives**

- Figure 3.1 Assessment of Alternatives Options 0, 3 & 4
- Figure 3.2 Assessment of Alternatives Options 1, 2 & 5
- Figure 3.3 Assessment of Alternatives Brown Route, Blue Route & Red Route
- Figure 3.4 Assessment of Alternatives DfT Low Cost Option 1











## **Air Quality**

**Figure 5.1 Air Quality Constraints (12 Sheets)** 



























## **Cultural heritage**

**Figure 6.1 Designated Heritage Assets** 

**Figure 6.2 Non-Designated Heritage Assets** 







## Landscape and visual effects

Figure 7.1 Visual Receptors, Landscape designations and photo view locations

**Figure 7.2 Scheme Level Character Areas** 

Figure 7.3 Representative Photo Sheets (1-7)









PHOTO VIEW 1; 90 DEGREE VIEW - MOTTRAM MOOR LINK ROAD AND A57 (T) TO A57 LINK ROAD, VIEW FROM LOCAL PROW ON HARROP EDGE RD, LOOKING SOUTH EAST



90 DEGREES VIEW

PHOTO VIEW 1; FULL PANORAMIC VIEW - MOTTRAM MOOR LINK ROAD AND A57 (T) TO A57 LINK ROAD, VIEW FROM LOCAL PROW ON HARROP EDGE RD, LOOKING SOUTH EAST

|                            | ance Survey material with the permission<br>Stationery Office. © Crown copyright. Used to prosecution or civil p