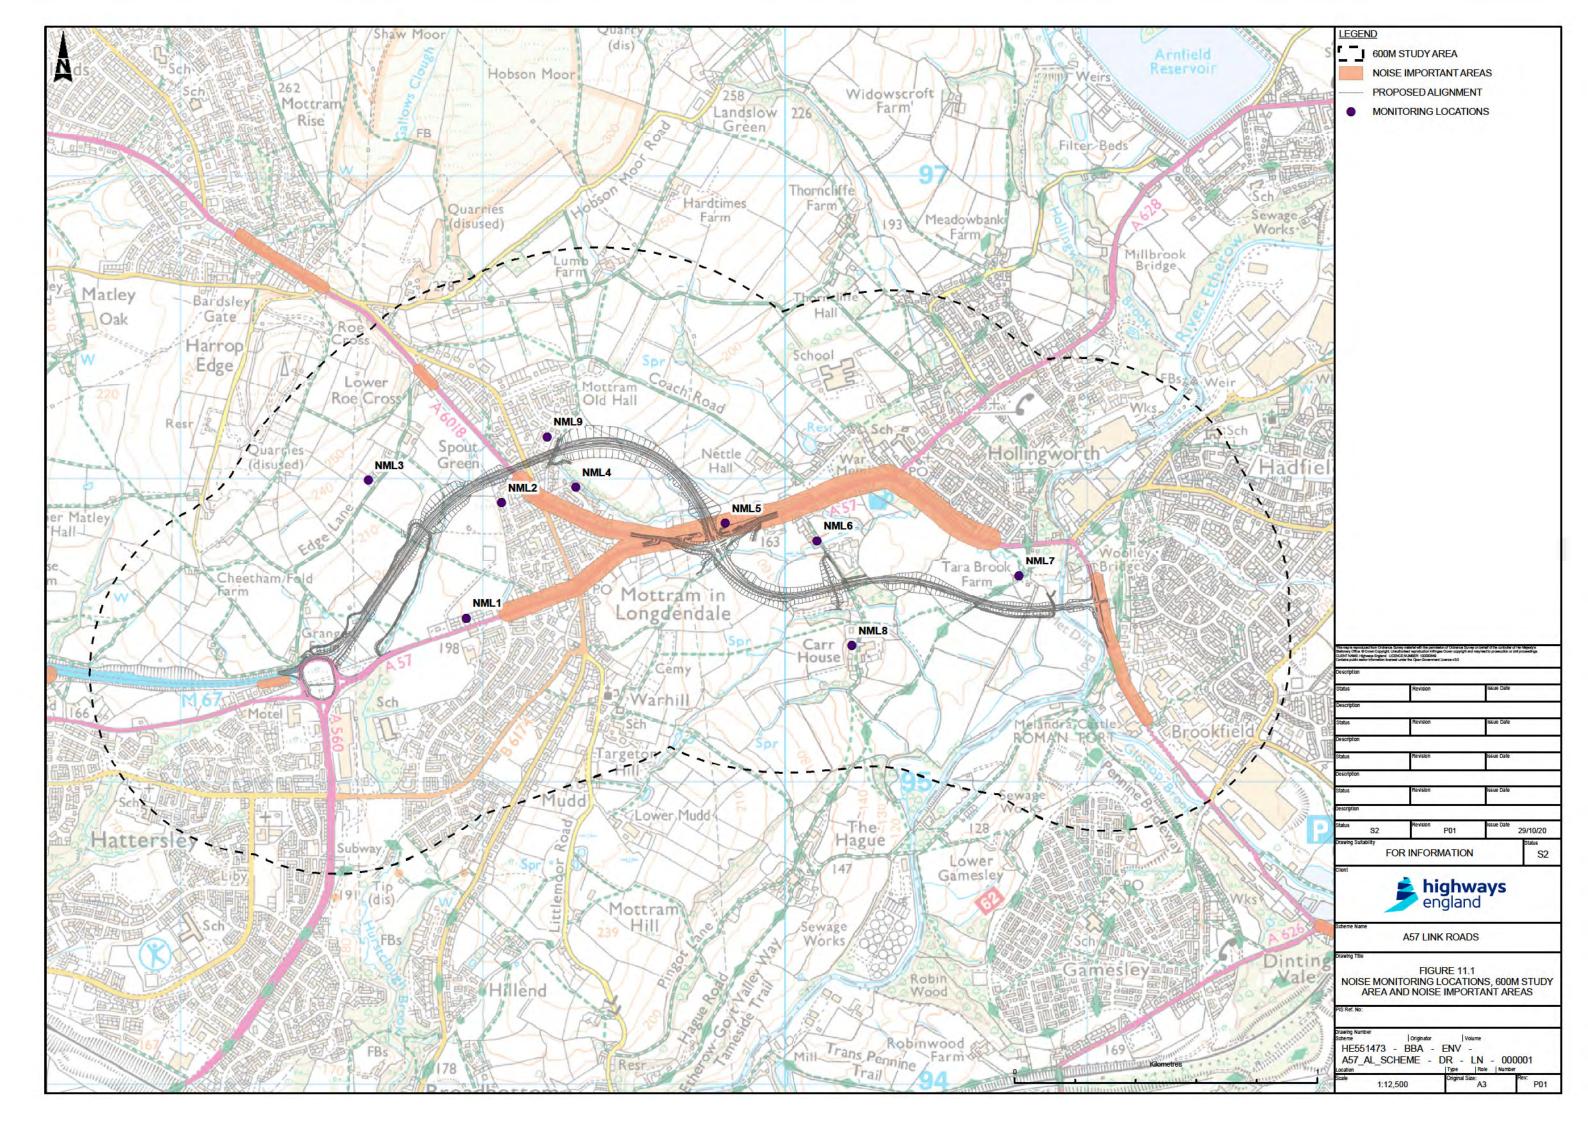

### **Noise and vibration**

**Figure 11.1 Noise Sensitive Receptor and Monitoring Locations** 

**Figure 11.2 Noise Short-term Change** 

**Figure 11.3 Noise Long-term Change** 