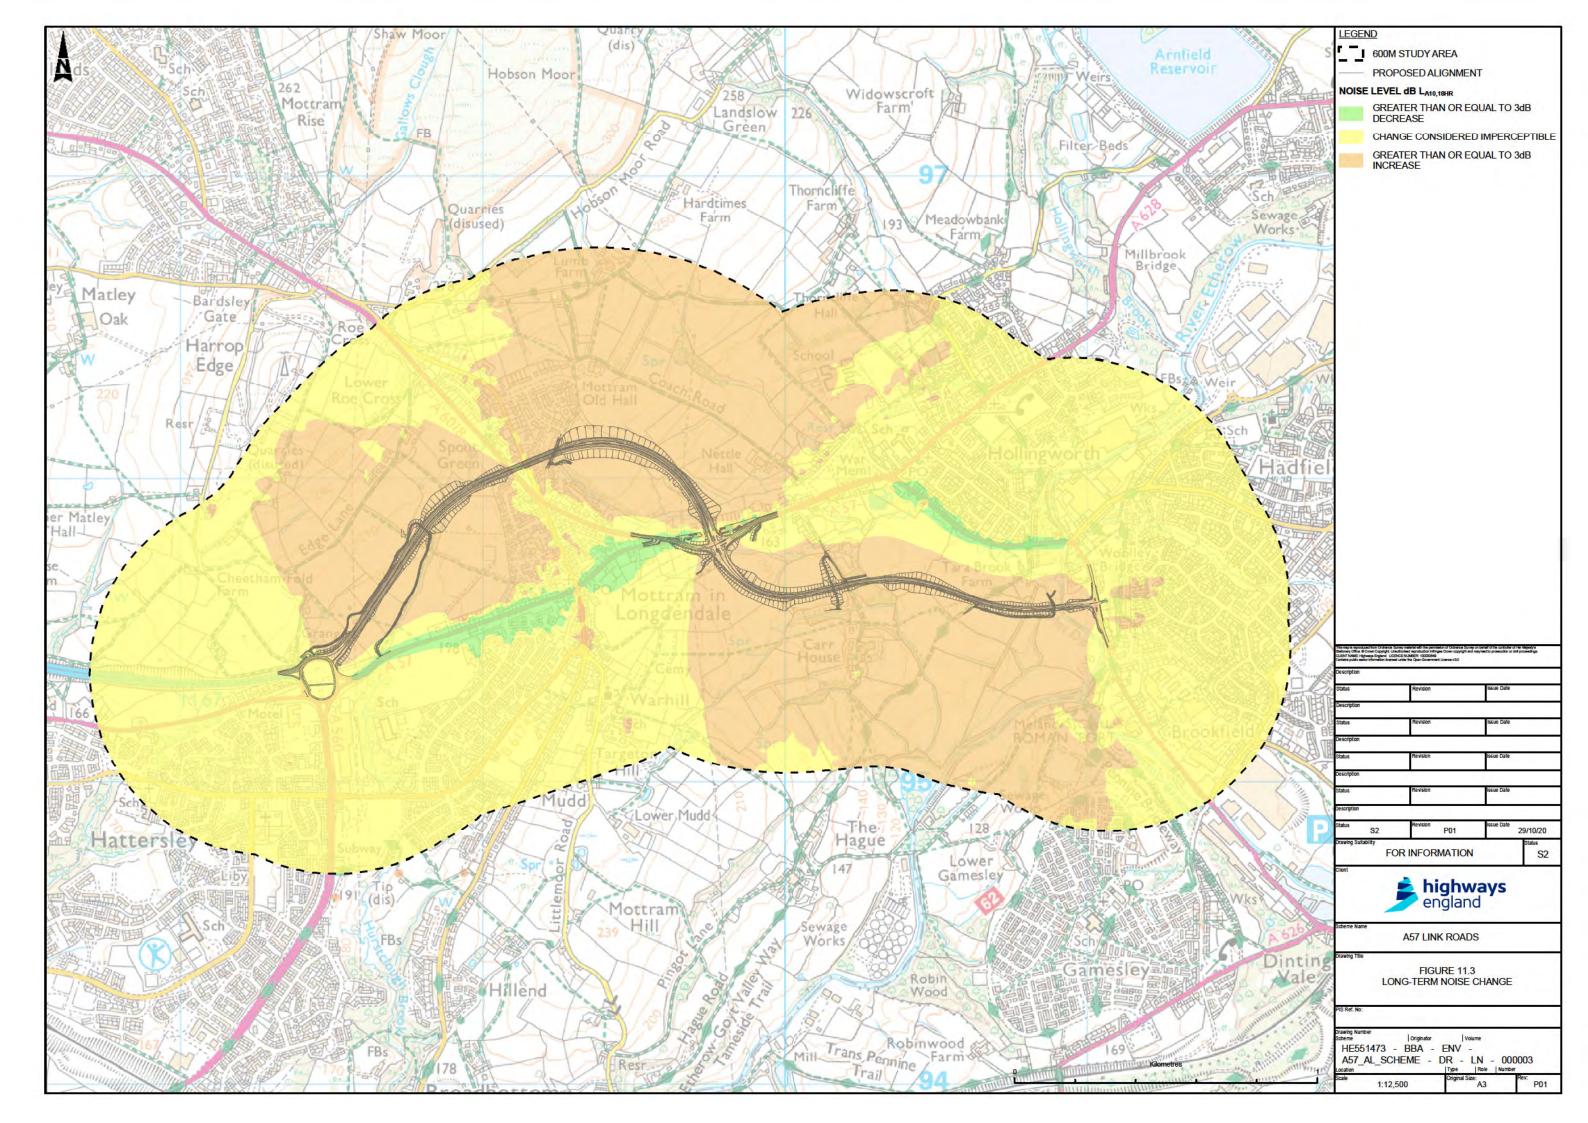

### **Noise and vibration**

**Figure 11.1 Noise Sensitive Receptor and Monitoring Locations** 

**Figure 11.2 Noise Short-term Change** 

**Figure 11.3 Noise Long-term Change** 