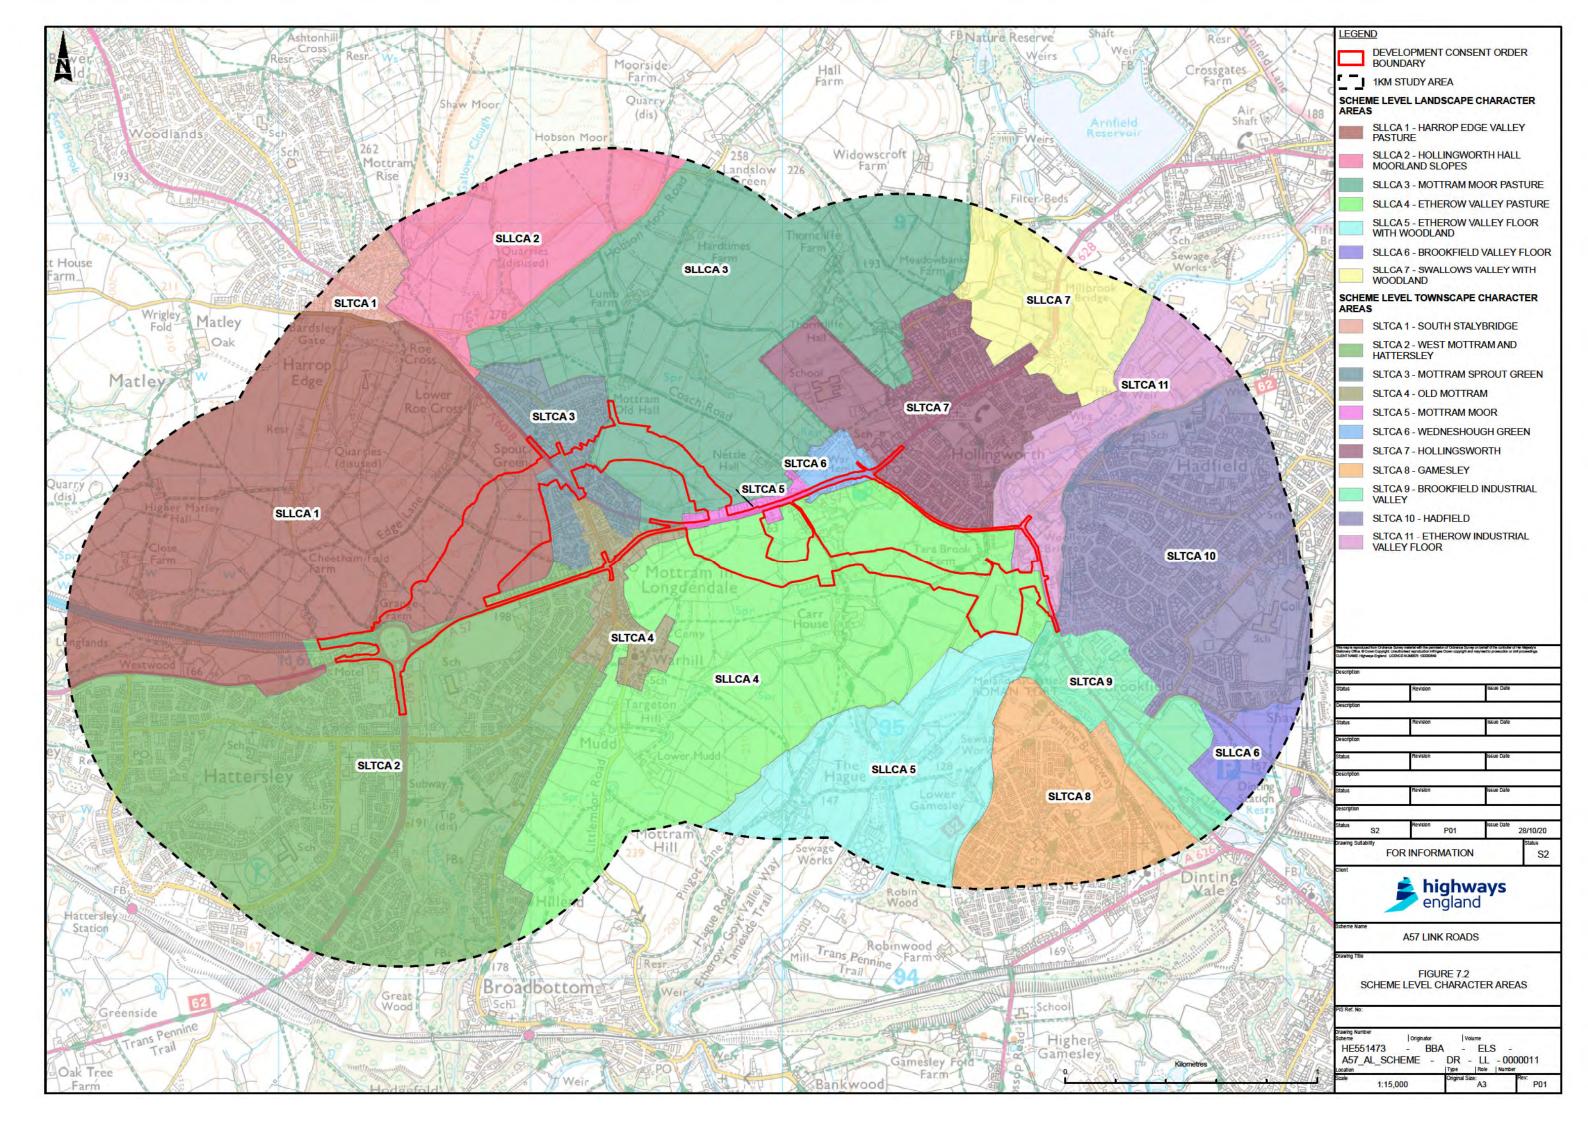

## Landscape and visual effects

Figure 7.1 Visual Receptors, Landscape designations and photo view locations

**Figure 7.2 Scheme Level Character Areas** 

Figure 7.3 Representative Photo Sheets (1-7)

PHOTO VIEW 1; 90 DEGREE VIEW - MOTTRAM MOOR LINK ROAD AND A57 (T) TO A57 LINK ROAD, VIEW FROM LOCAL PROW ON HARROP EDGE RD, LOOKING SOUTH EAST