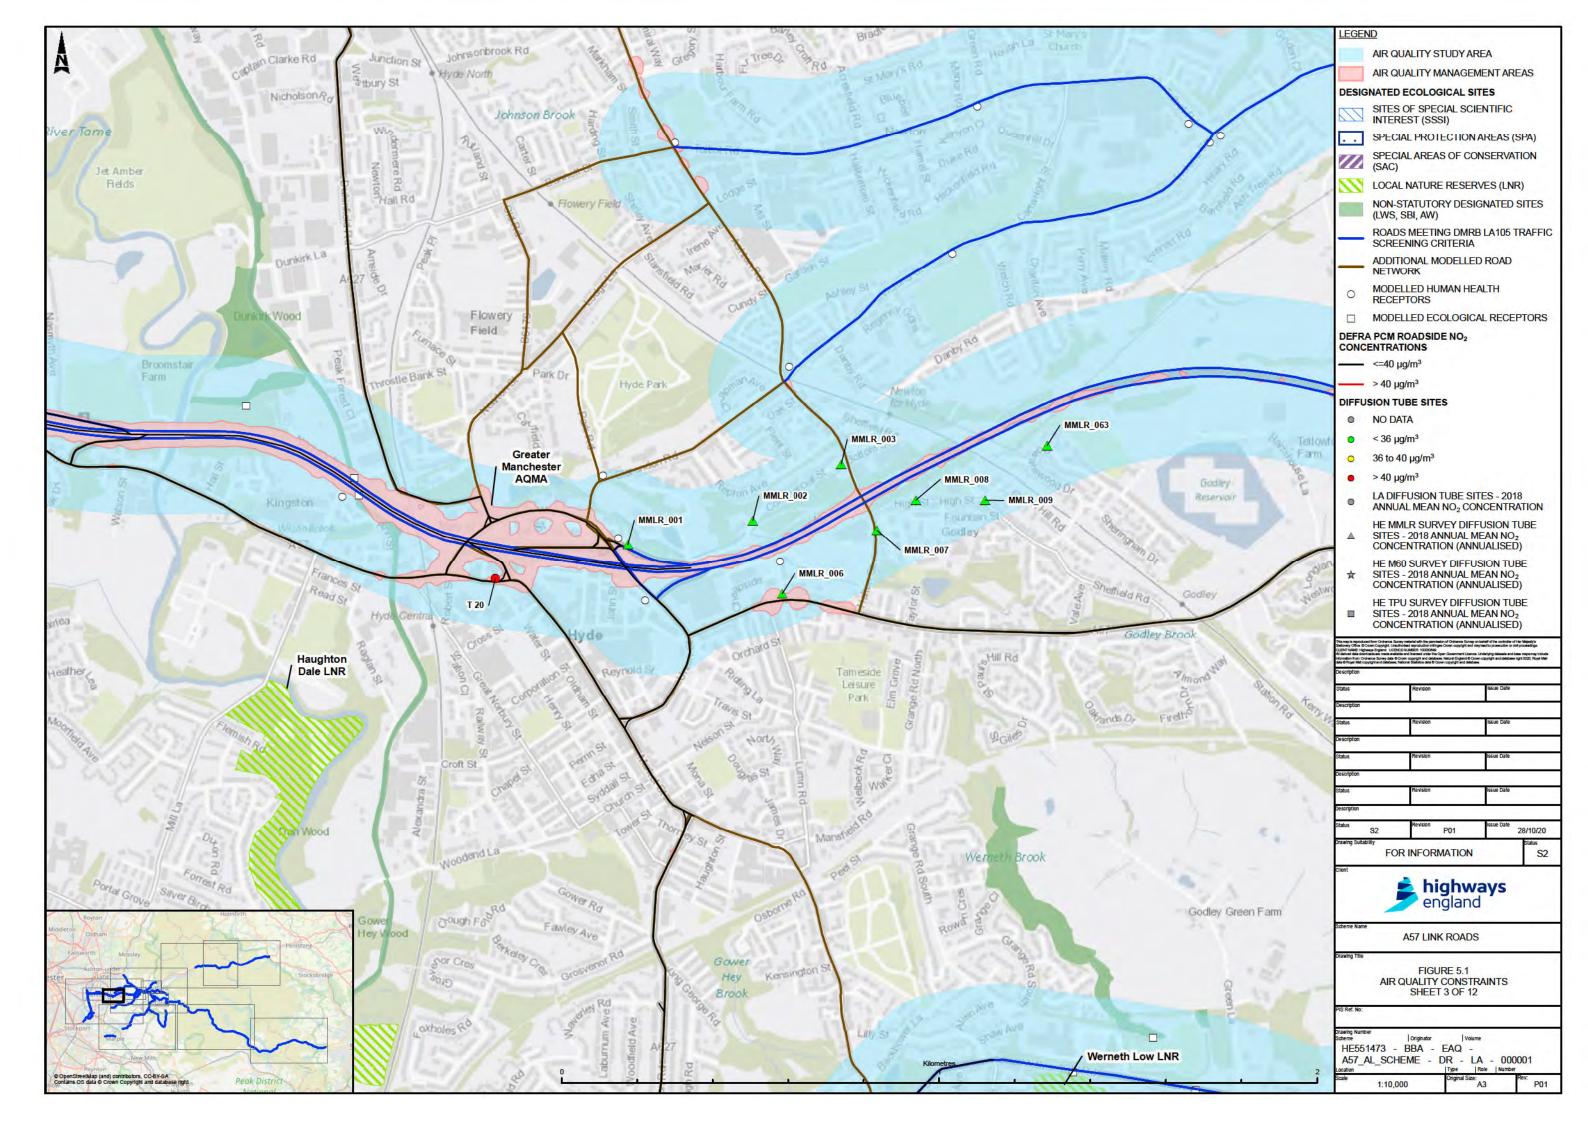

ls                   | 44    |
| Noise and vibration                 | 46    |
| Population and human health         | 50    |
| Road drainage and water environment | 52    |

# Volume 3 Figures



### Introduction

Figure 1.1 Landscape Masterplan





#### **The Scheme**

- **Figure 2.1 Development Consent Order Boundary**
- Figure 2.2 Highway Alignment with Chainage
- **Figure 2.3 Environmental Constraints**









#### **Assessment of alternatives**

- Figure 3.1 Assessment of Alternatives Options 0, 3 & 4
- Figure 3.2 Assessment of Alternatives Options 1, 2 & 5
- Figure 3.3 Assessment of Alternatives Brown Route, Blue Route & Red Route
- Figure 3.4 Assessment of Alternatives DfT Low Cost Option 1











## **Air Quality**

**Figure 5.1 Air Quality Constraints (12 Sheets)** 



























## **Cultural heritage**

**Figure 6.1 Designated Heritage Assets** 

**Figure 6.2 Non-Designated Heritage Assets** 







## Landscape and visual effects

Figure 7.1 Visual Receptors, Landscape designations and photo view locations

**Figure 7.2 Scheme Level Character Areas** 

Figure 7.3 Representative Photo Sheets (1-7)









PHOTO VIEW 1; 90 DEGREE VIEW - MOTTRAM MOOR LINK ROAD AND A57 (T) TO A57 LINK ROAD, VIEW FROM LOCAL PROW ON HARROP EDGE RD, LOOKING SOUTH EAST



90 DEGREES VIEW

PHOTO VIEW 1; FULL PANORAMIC VIEW - MOTTRAM MOOR LINK ROAD AND A57 (T) TO A57 LINK ROAD, VIEW FROM LOCAL PROW ON HARROP EDGE RD, LOOKING SOUTH EAST

|                            | ance Survey material with the permission<br>Stationery Office. © Crown copyright. Used to prosecutio