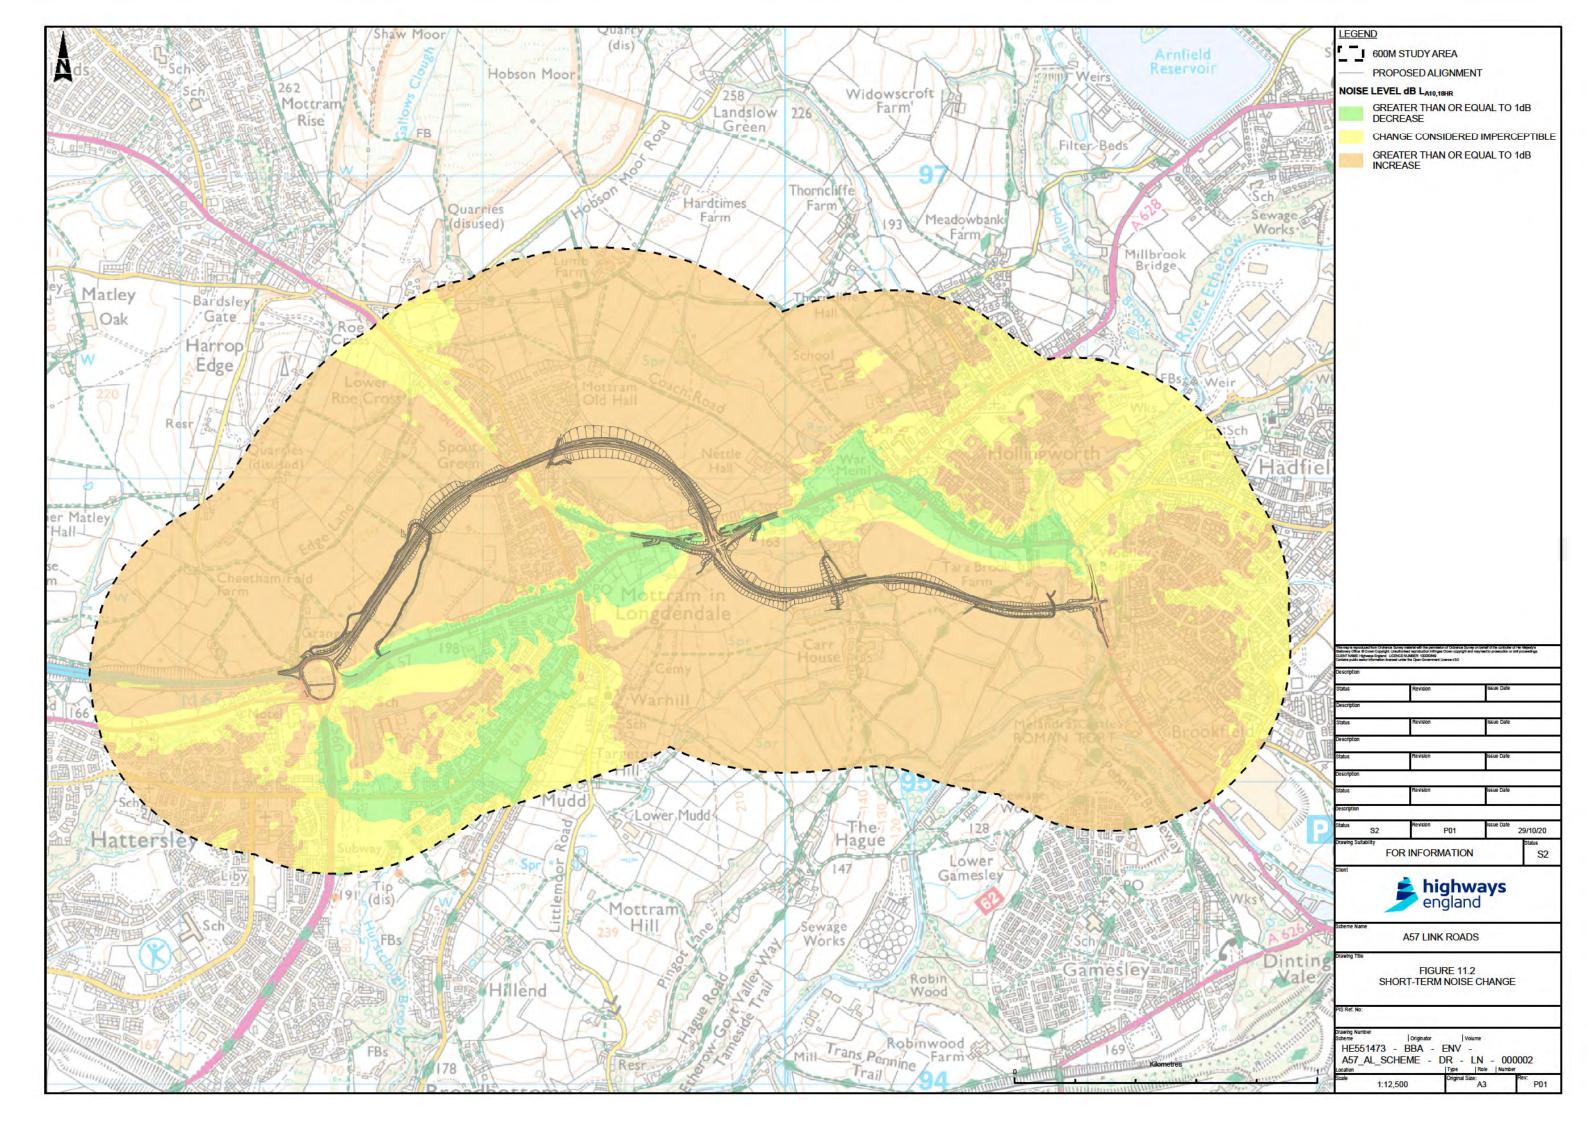

### **Noise and vibration**

**Figure 11.1 Noise Sensitive Receptor and Monitoring Locations** 

**Figure 11.2 Noise Short-term Change** 

**Figure 11.3 Noise Long-term Change** 