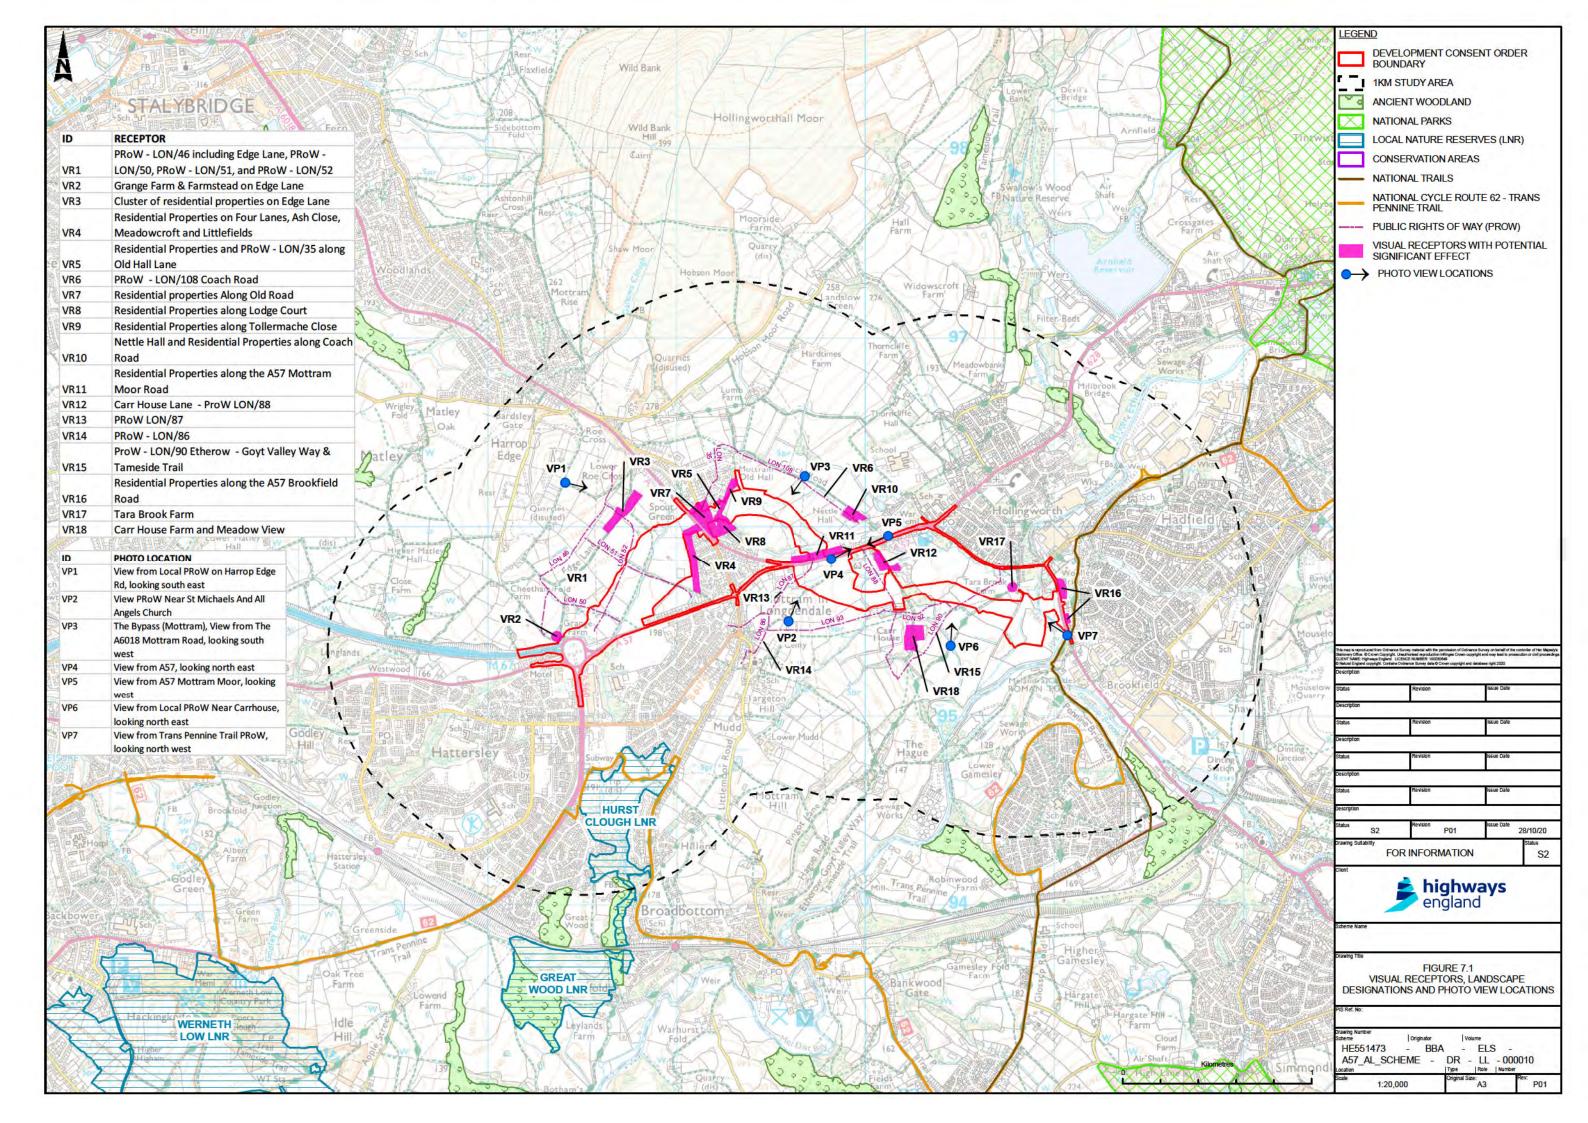

## Landscape and visual effects

Figure 7.1 Visual Receptors, Landscape designations and photo view locations

**Figure 7.2 Scheme Level Character Areas** 

Figure 7.3 Representative Photo Sheets (1-7)

PHOTO VIEW 1; 90 DEGREE VIEW - MOTTRAM MOOR LINK ROAD AND A57 (T) TO A57 LINK ROAD, VIEW FROM LOCAL PROW ON HARROP EDGE RD, LOOKING SOUTH EAST