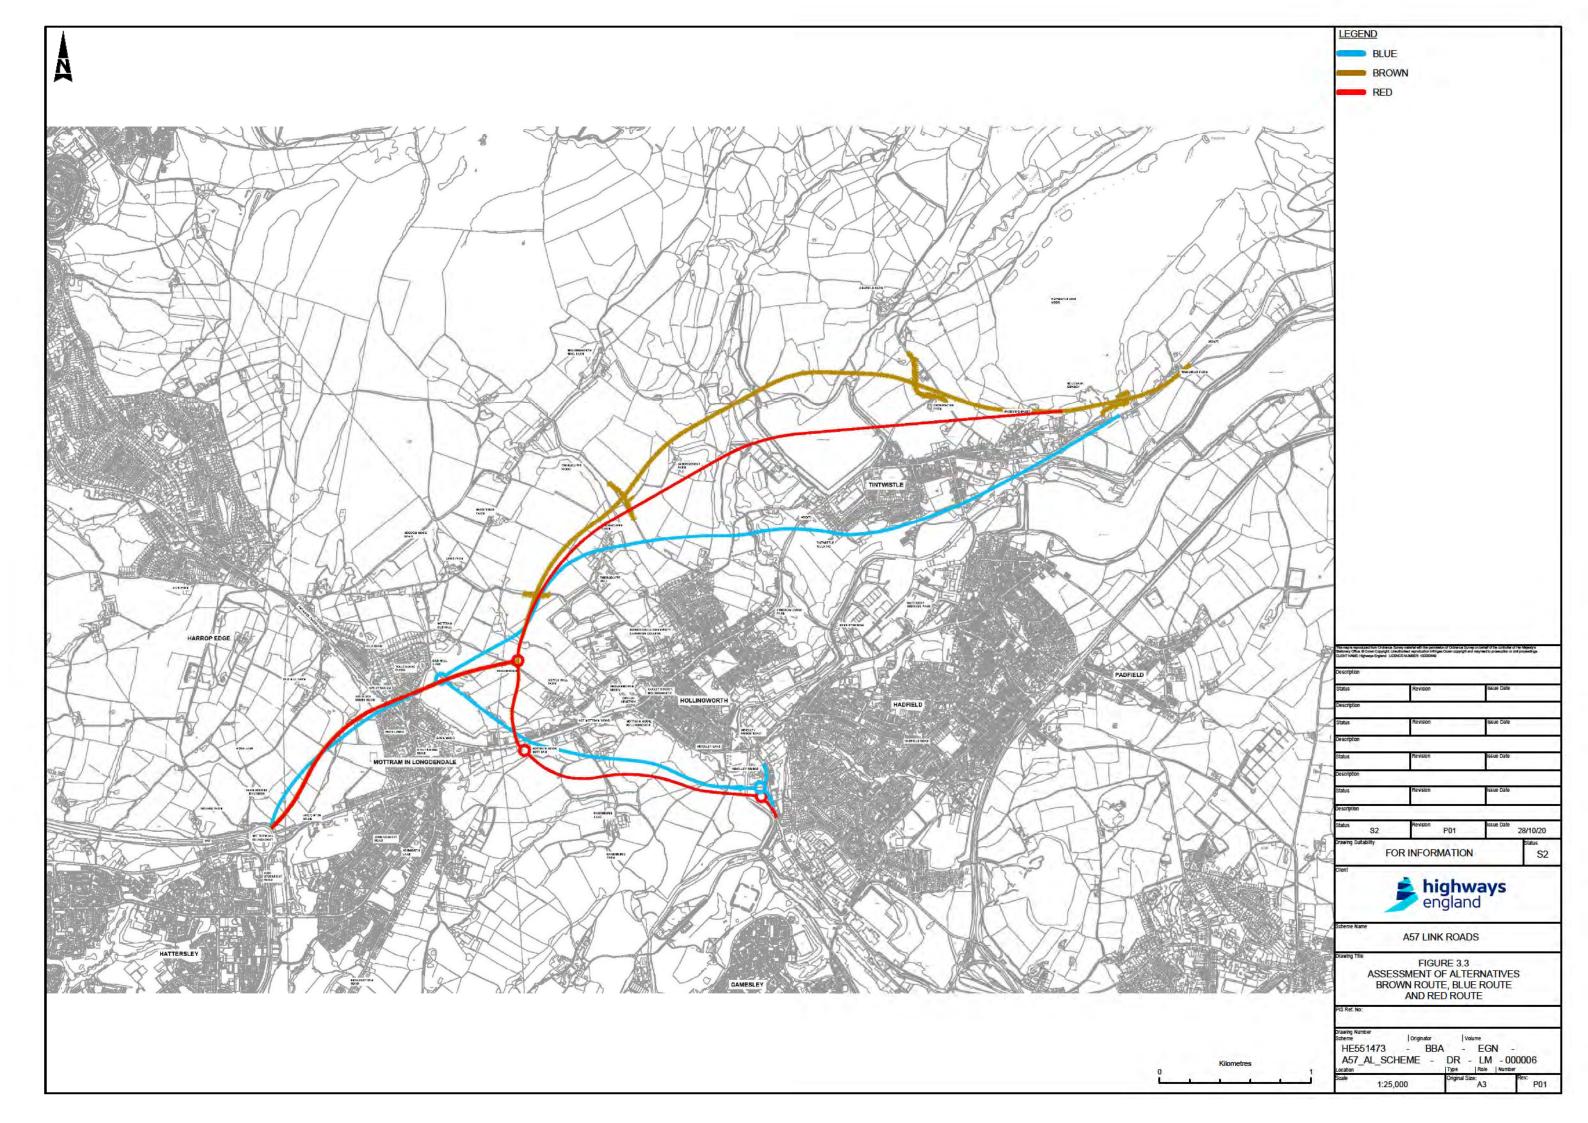

#### **Assessment of alternatives**

- Figure 3.1 Assessment of Alternatives Options 0, 3 & 4
- Figure 3.2 Assessment of Alternatives Options 1, 2 & 5
- Figure 3.3 Assessment of Alternatives Brown Route, Blue Route & Red Route
- Figure 3.4 Assessment of Alternatives DfT Low Cost Option 1