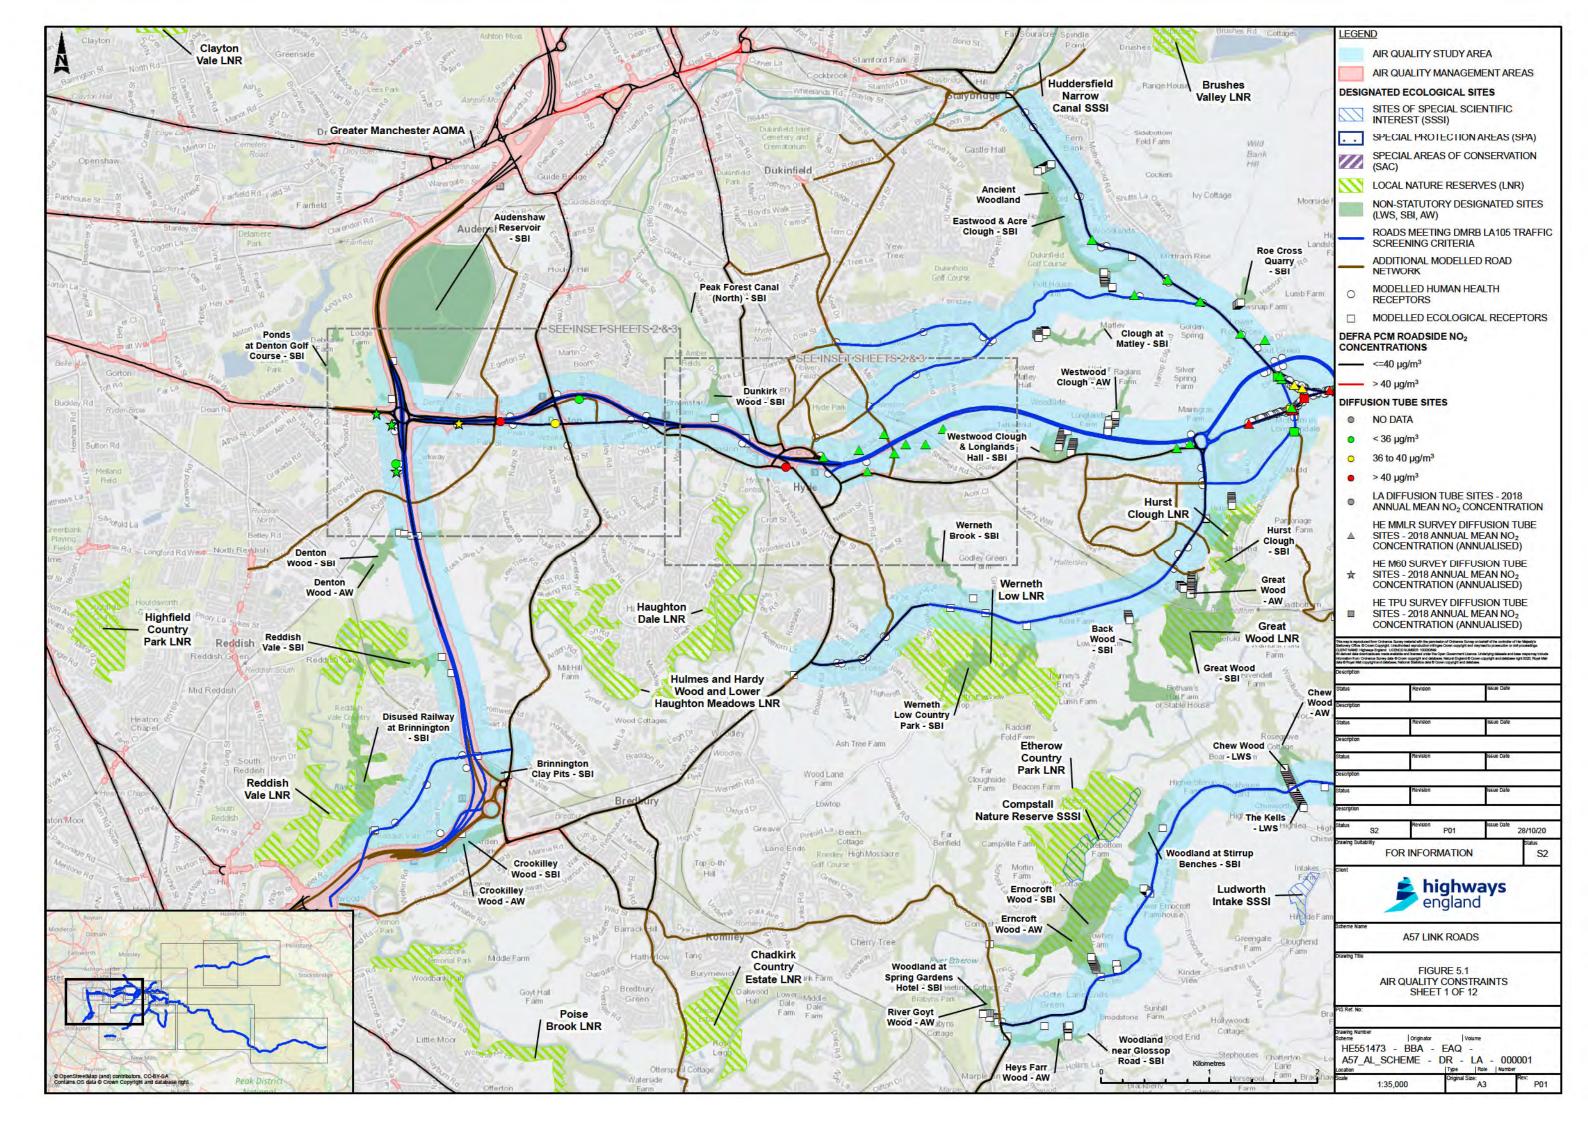

Soils                   | 44    |
| Noise and vibration                 | 46    |
| Population and human health         | 50    |
| Road drainage and water environment | 52    |

# Volume 3 Figures



### Introduction

Figure 1.1 Landscape Masterplan





#### **The Scheme**

- **Figure 2.1 Development Consent Order Boundary**
- Figure 2.2 Highway Alignment with Chainage
- **Figure 2.3 Environmental Constraints**









#### **Assessment of alternatives**

- Figure 3.1 Assessment of Alternatives Options 0, 3 & 4
- Figure 3.2 Assessment of Alternatives Options 1, 2 & 5
- Figure 3.3 Assessment of Alternatives Brown Route, Blue Route & Red Route
- Figure 3.4 Assessment of Alternatives DfT Low Cost Option 1











## **Air Quality**

**Figure 5.1 Air Quality Constraints (12 Sheets)** 



























## **Cultural heritage**

**Figure 6.1 Designated Heritage Assets** 

**Figure 6.2 Non-Designated Heritage Assets** 







## Landscape and visual effects

Figure 7.1 Visual Receptors, Landscape designations and photo view locations

**Figure 7.2 Scheme Level Character Areas** 

Figure 7.3 Representative Photo Sheets (1-7)









PHOTO VIEW 1; 90 DEGREE VIEW - MOTTRAM MOOR LINK ROAD AND A57 (T) TO A57 LINK ROAD, VIEW FROM LOCAL PROW ON HARROP EDGE RD, LOOKING SOUTH EAST



90 DEGREES VIEW

PHOTO VIEW 1; FULL PANORAMIC VIEW - MOTTRAM MOOR LINK ROAD AND A57 (T) TO A57 LINK ROAD, VIEW FROM LOCAL PROW ON HARROP EDGE RD, LOOKING SOUTH EAST

|                            | ance Survey material with the permission<br>Stationery Office. © Crown copyright. Used to prosec