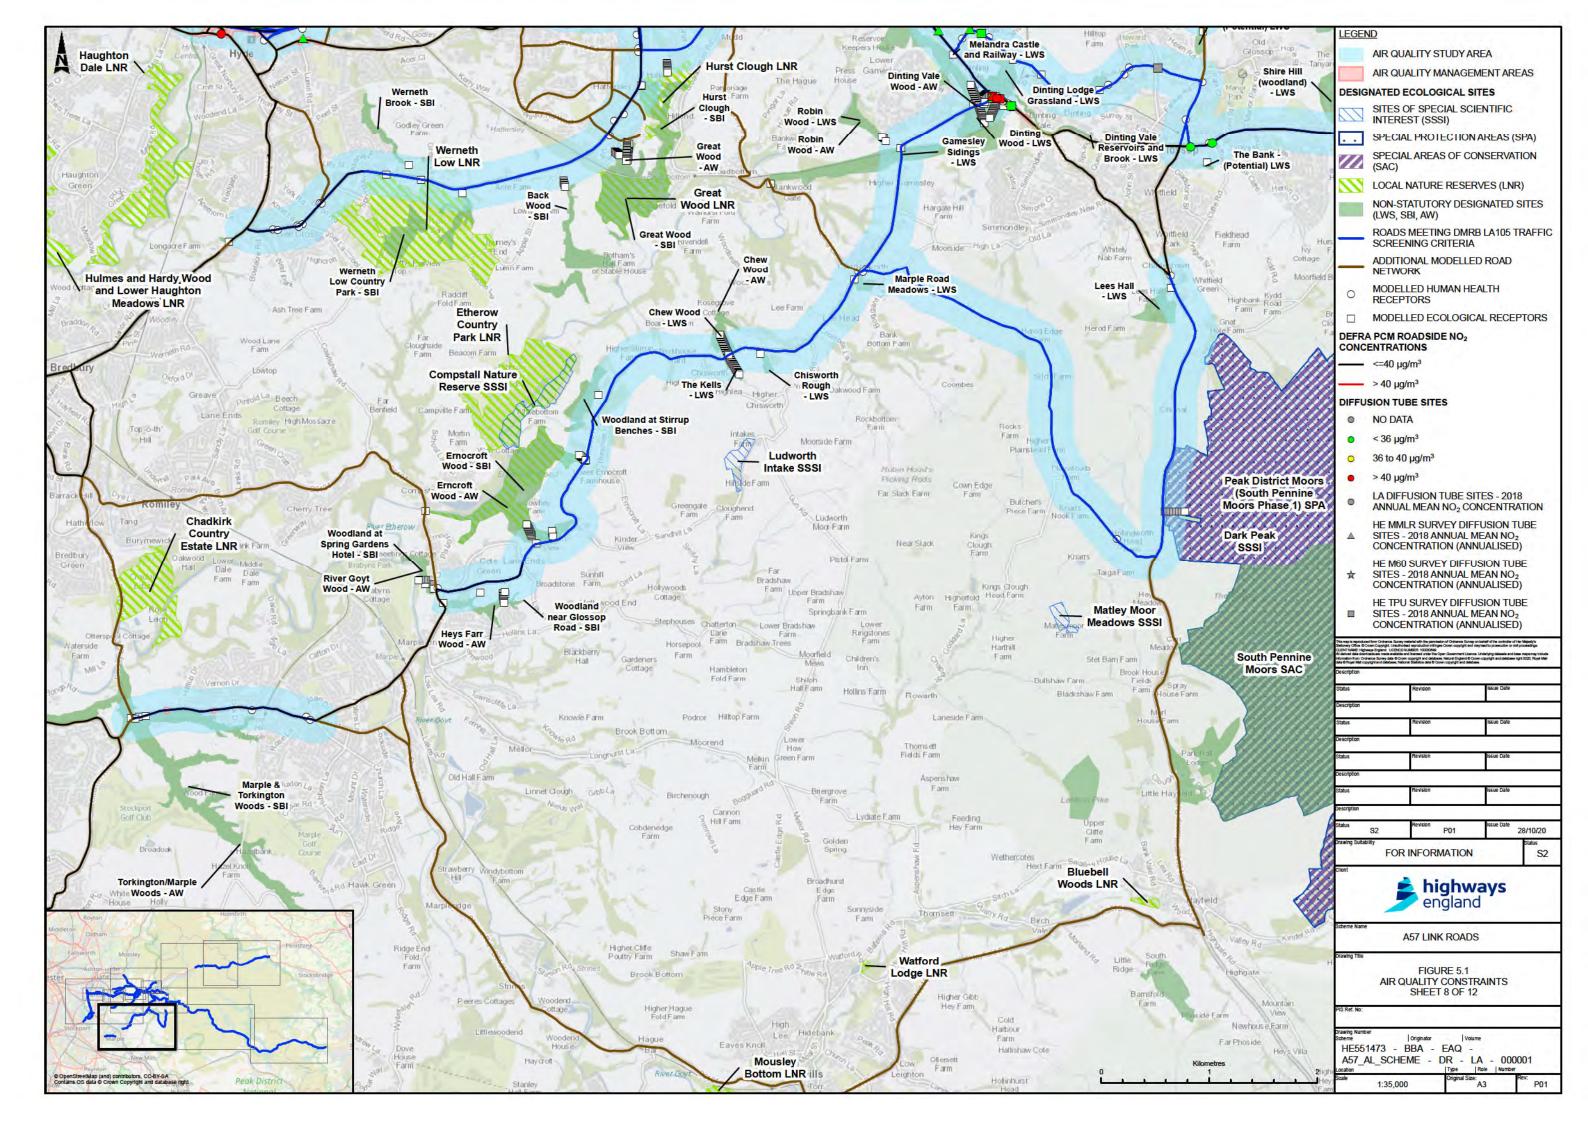

| 44    |
| Noise and vibration                 | 46    |
| Population and human health         | 50    |
| Road drainage and water environment | 52    |

# Volume 3 Figures



### Introduction

Figure 1.1 Landscape Masterplan





#### **The Scheme**

- **Figure 2.1 Development Consent Order Boundary**
- Figure 2.2 Highway Alignment with Chainage
- **Figure 2.3 Environmental Constraints**









#### **Assessment of alternatives**

- Figure 3.1 Assessment of Alternatives Options 0, 3 & 4
- Figure 3.2 Assessment of Alternatives Options 1, 2 & 5
- Figure 3.3 Assessment of Alternatives Brown Route, Blue Route & Red Route
- Figure 3.4 Assessment of Alternatives DfT Low Cost Option 1











## **Air Quality**

**Figure 5.1 Air Quality Constraints (12 Sheets)** 



























## **Cultural heritage**

**Figure 6.1 Designated Heritage Assets** 

**Figure 6.2 Non-Designated Heritage Assets** 







## Landscape and visual effects

Figure 7.1 Visual Receptors, Landscape designations and photo view locations

**Figure 7.2 Scheme Level Character Areas** 

Figure 7.3 Representative Photo Sheets (1-7)









PHOTO VIEW 1; 90 DEGREE VIEW - MOTTRAM MOOR LINK ROAD AND A57 (T) TO A57 LINK ROAD, VIEW FROM LOCAL PROW ON HARROP EDGE RD, LOOKING SOUTH EAST



90 DEGREES VIEW

PHOTO VIEW 1; FULL PANORAMIC VIEW - MOTTRAM MOOR LINK ROAD AND A57 (T) TO A57 LINK ROAD, VIEW FROM LOCAL PROW ON HARROP EDGE RD, LOOKING SOUTH EAST

|                            | ance Survey material with the permission<br>Stationery Office. © Crown copyright. Used to prosecution or civil