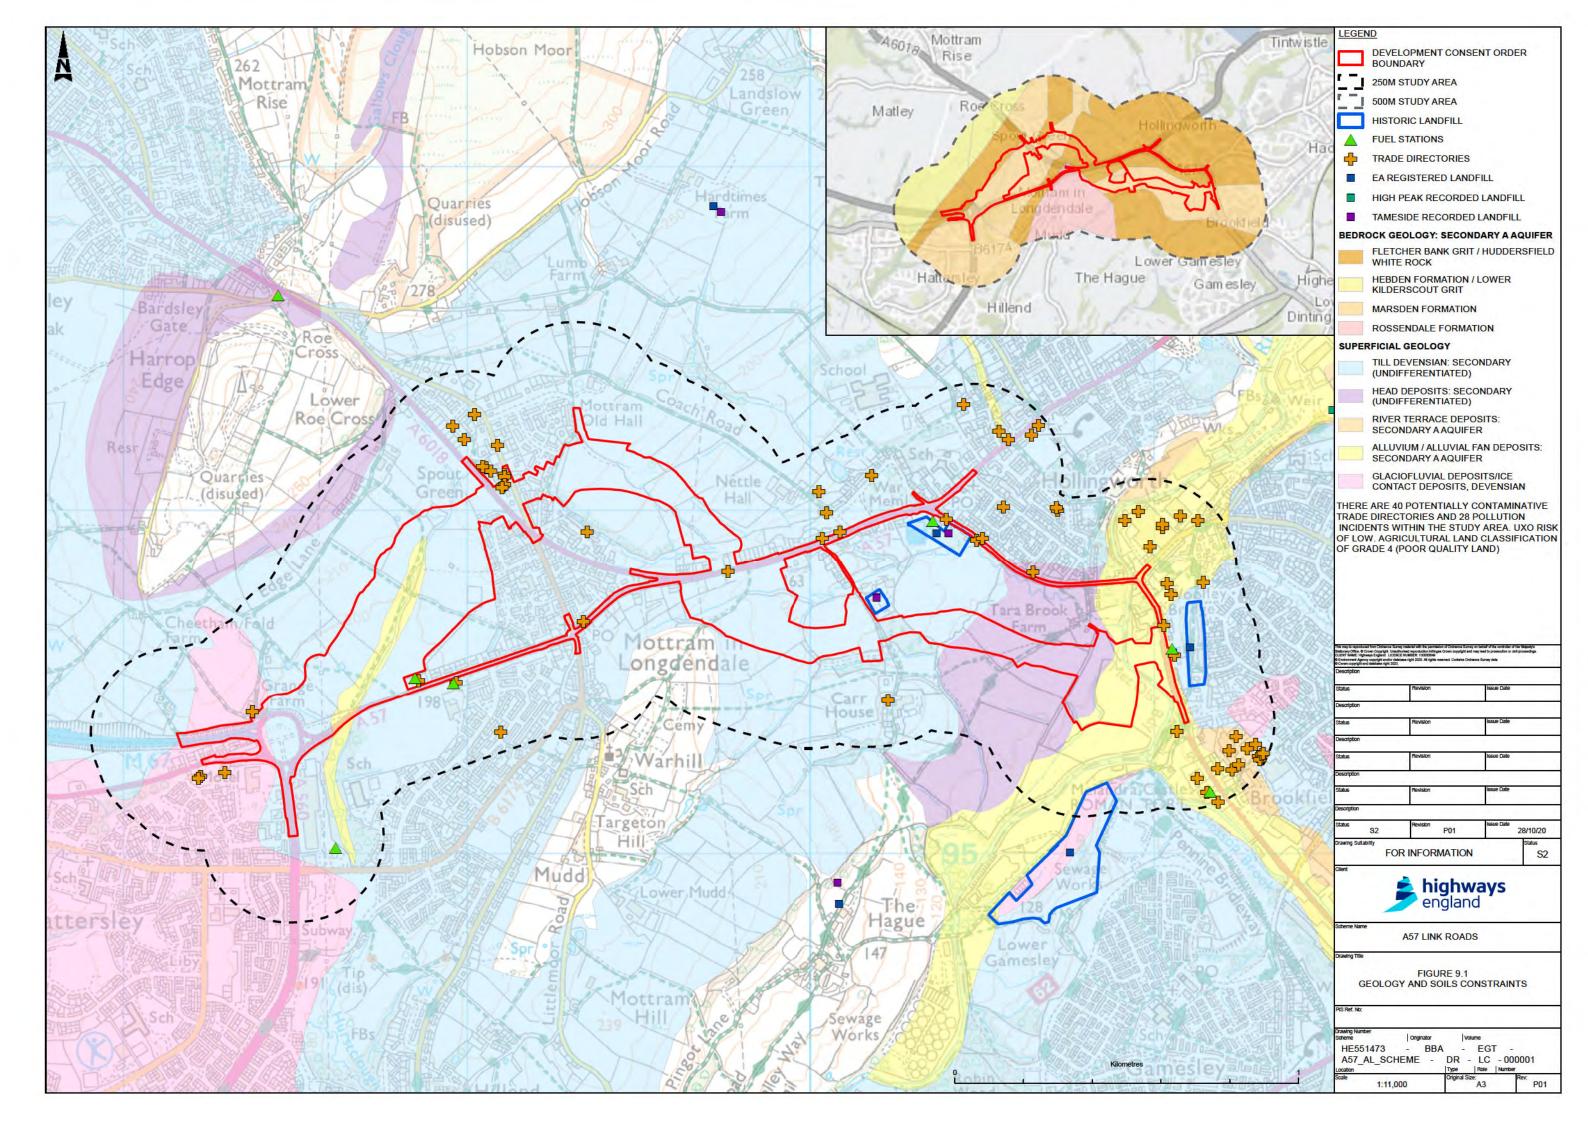

| highwa<br>england                                                                                                             | ays                  |                 |
| Scheme Name                 | A57 LINK RO                                                                                                                   | ADS                  |                 |
| Drawing Title REPR          | FIGURE 7.3<br>A57 LINK ROAD<br>ESENTATIVE PHO<br>SHEET 7 OF 7                                                                 | TO VIEW 7            |                 |

-DR - LL - 000007

HE551473 - BBA
A57\_AL\_SCHEME



# **Biodiversity**

**Figure 8.1 Statutory Designated sites for Nature Conservation** 





# **Geology and Soils**

Figure 9.1 Geology and soils baseline





### **Noise and vibration**

**Figure 11.1 Noise Sensitive Receptor and Monitoring Locations** 

**Figure 11.2 Noise Short-term Change** 

**Figure 11.3 Noise Long-term Change** 









# Population and human health

**Figure 12.1 Community Facilities and Commercial Assets** 





# Road drainage and water environment

**Figure 13.1 Surface Water Receptors** 



If you need help accessing this or any other Highways England information, please call **0300 123 5000** and we will help you.

© Crown copyright 2020.

You may re-use this information (not including logos) free of charge in any format or medium, under the terms of the Open Government Licence. To view this licence:

visit www.nationalarchives.gov.uk/doc/opengovernment-licence/

write to the Information Policy Team, The Nation