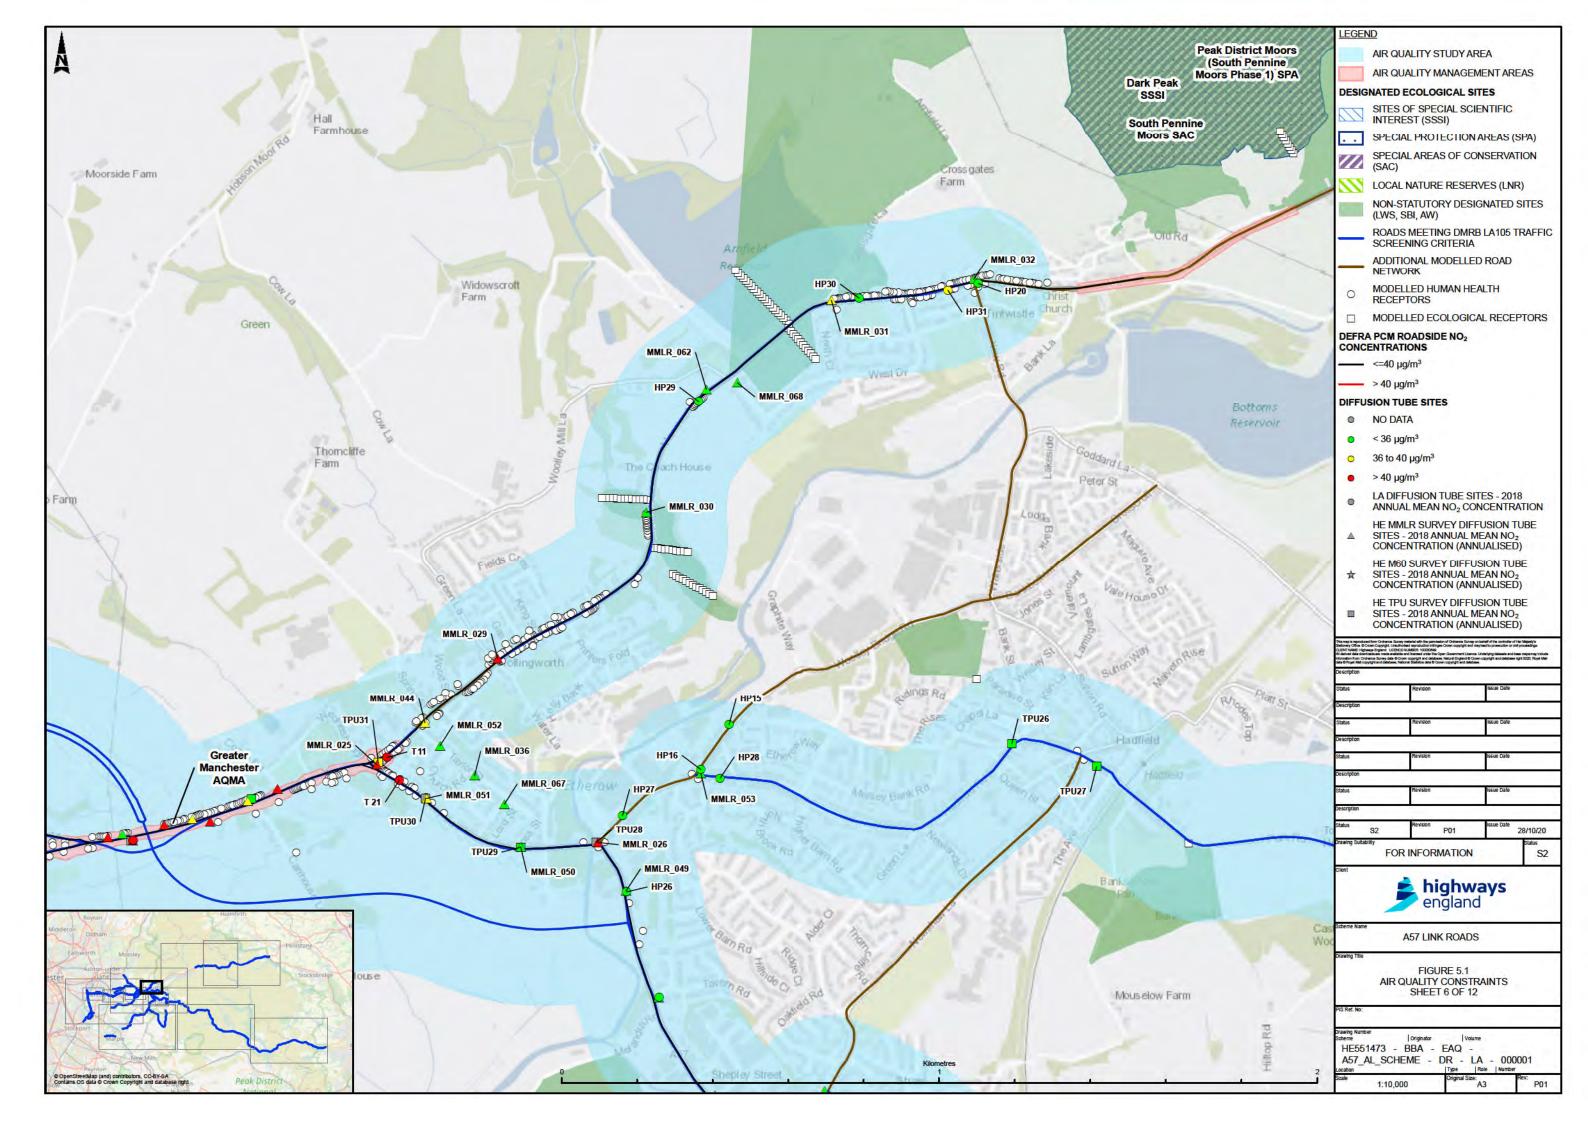

| 44    |
| Noise and vibration                 | 46    |
| Population and human health         | 50    |
| Road drainage and water environment | 52    |

# Volume 3 Figures



### Introduction

Figure 1.1 Landscape Masterplan





#### **The Scheme**

- **Figure 2.1 Development Consent Order Boundary**
- Figure 2.2 Highway Alignment with Chainage
- **Figure 2.3 Environmental Constraints**









#### **Assessment of alternatives**

- Figure 3.1 Assessment of Alternatives Options 0, 3 & 4
- Figure 3.2 Assessment of Alternatives Options 1, 2 & 5
- Figure 3.3 Assessment of Alternatives Brown Route, Blue Route & Red Route
- Figure 3.4 Assessment of Alternatives DfT Low Cost Option 1











## **Air Quality**

**Figure 5.1 Air Quality Constraints (12 Sheets)** 



























## **Cultural heritage**

**Figure 6.1 Designated Heritage Assets** 

**Figure 6.2 Non-Designated Heritage Assets** 







## Landscape and visual effects

Figure 7.1 Visual Receptors, Landscape designations and photo view locations

**Figure 7.2 Scheme Level Character Areas** 

Figure 7.3 Representative Photo Sheets (1-7)









PHOTO VIEW 1; 90 DEGREE VIEW - MOTTRAM MOOR LINK ROAD AND A57 (T) TO A57 LINK ROAD, VIEW FROM LOCAL PROW ON HARROP EDGE RD, LOOKING SOUTH EAST



90 DEGREES VIEW

PHOTO VIEW 1; FULL PANORAMIC VIEW - MOTTRAM MOOR LINK ROAD AND A57 (T) TO A57 LINK ROAD, VIEW FROM LOCAL PROW ON HARROP EDGE RD, LOOKING SOUTH EAST

|                            | ance Survey material with the permission<br>Stationery Office. © Crown copyright. Used to prosecution or c