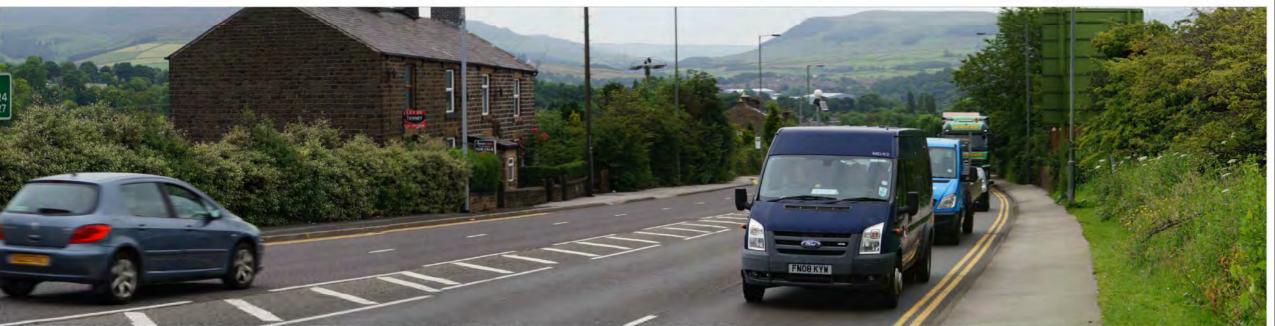

PHOTO VIEW 2; 90 DEGREES VIEW - MOTTRAM MOOR LINK ROAD AND A57 (T) TO A57 LINK ROAD, VIEW PROW NEAR ST MICHAELS AND ALL ANGELS CHURCH

90 DEGREES VIEW

PHOTO VIEW 2; FULL PANORAMIC VIEW - MOTTRAM MOOR LINK ROAD AND A57 (T) TO A57 LINK ROAD, VIEW PROW NEAR ST MICHAELS AND ALL ANGELS CHURCH

A57 LINK ROADS

A57 LINK ROADS
REPRESENTATIVE PHOTO VIEW 2
SHEET 2 OF 7

PIS Ref. No:

Drawing Number
Scheme | I Originator |
HE551473 - BBA

PHOTO VIEW 3; FULL PANORAMIC VIEW - MOTTRAM MOOR LINK ROAD AND A57 (T) TO A57 LINK ROAD, THE BYPASS (MOTTRAM), VIEW FROM THE A6018 MOTTRAM ROAD, LOOKING SOUTH WEST