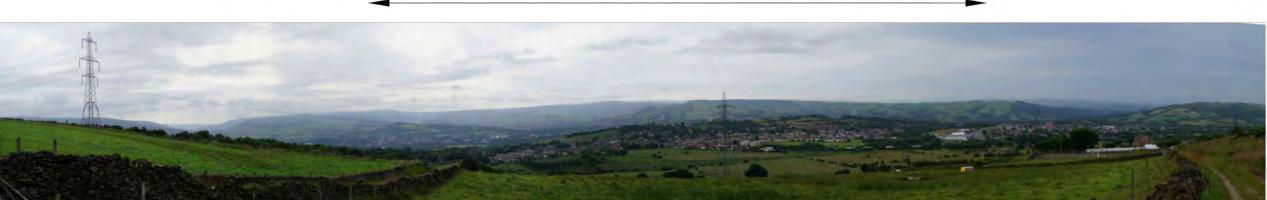

PHOTO VIEW 2; 90 DEGREES VIEW - MOTTRAM MOOR LINK ROAD AND A57 (T) TO A57 LINK ROAD, VIEW PROW NEAR ST MICHAELS AND ALL ANGELS CHURCH

90 DEGREES VIEW

PHOTO VIEW 2; FULL PANORAMIC VIEW - MOTTRAM MOOR LINK ROAD AND A57 (T) TO A57 LINK ROAD, VIEW PROW NEAR ST MICHAELS AND ALL ANGELS CHURCH

| Description         |                   |              |  |
|---------------------|-------------------|--------------|--|
| Status              | Revision          | Issue Date   |  |
| Description         | 4                 |              |  |
| Status              | Revision          | Issue Date   |  |
| Description         |                   |              |  |
| Status              | Revision          | Issue Date   |  |
| Description         |                   |              |  |
| Status              | Revision          | Issue Date   |  |
| Description         |                   | 1            |  |
| Status S0           | Revision P01.2    | Issue Date   |  |
| Drawing Suitability | RINFORMATION      | Status<br>S2 |  |
| Client              | highwa<br>england | avs          |  |

A57 LINK ROADS

A57 LINK ROADS
REPRESENTATIVE PHOTO VIEW 2
SHEET 2 OF 7

PIS Ref. No:

Drawing Number
Scheme | I Originator |
HE551473 - BBA

PHOTO VIEW 3; FULL PANORAMIC VIEW - MOTTRAM MOOR LINK ROAD AND A57 (T) TO A57 LINK ROAD, THE BYPASS (MOTTRAM), VIEW FROM THE A6018 MOTTRAM ROAD, LOOKING SOUTH WEST