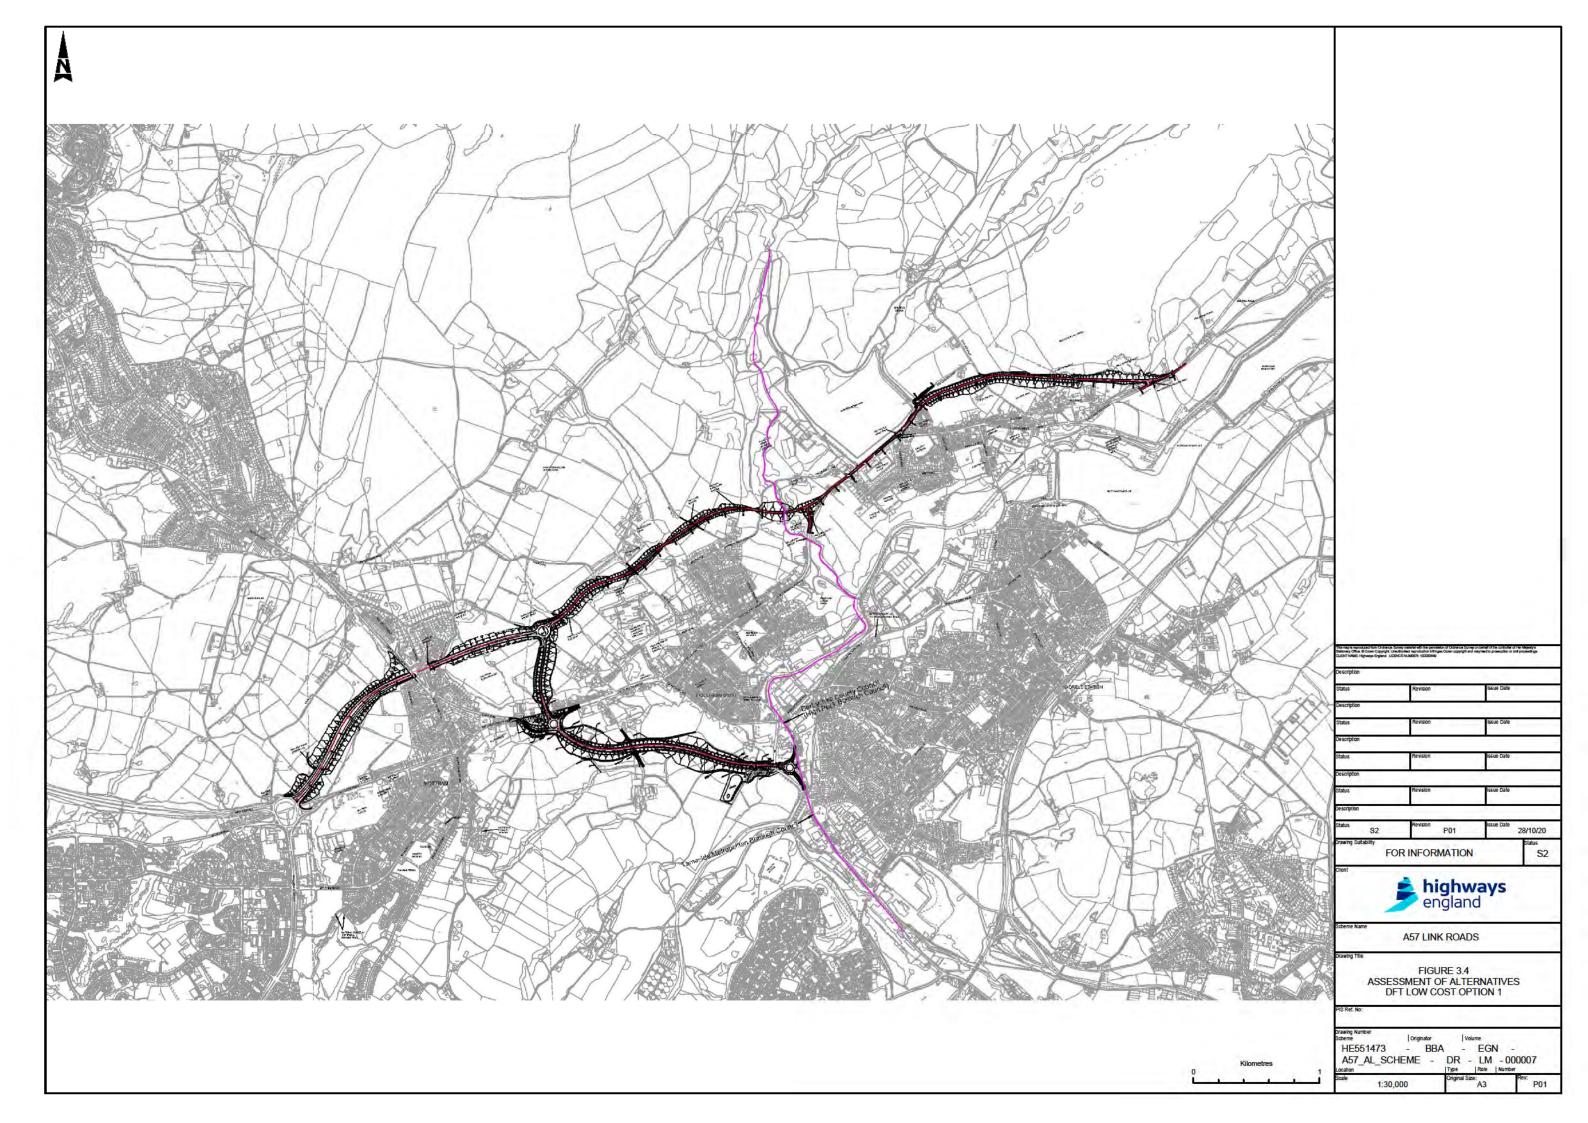

#### **Assessment of alternatives**

- Figure 3.1 Assessment of Alternatives Options 0, 3 & 4
- Figure 3.2 Assessment of Alternatives Options 1, 2 & 5
- Figure 3.3 Assessment of Alternatives Brown Route, Blue Route & Red Route
- Figure 3.4 Assessment of Alternatives DfT Low Cost Option 1