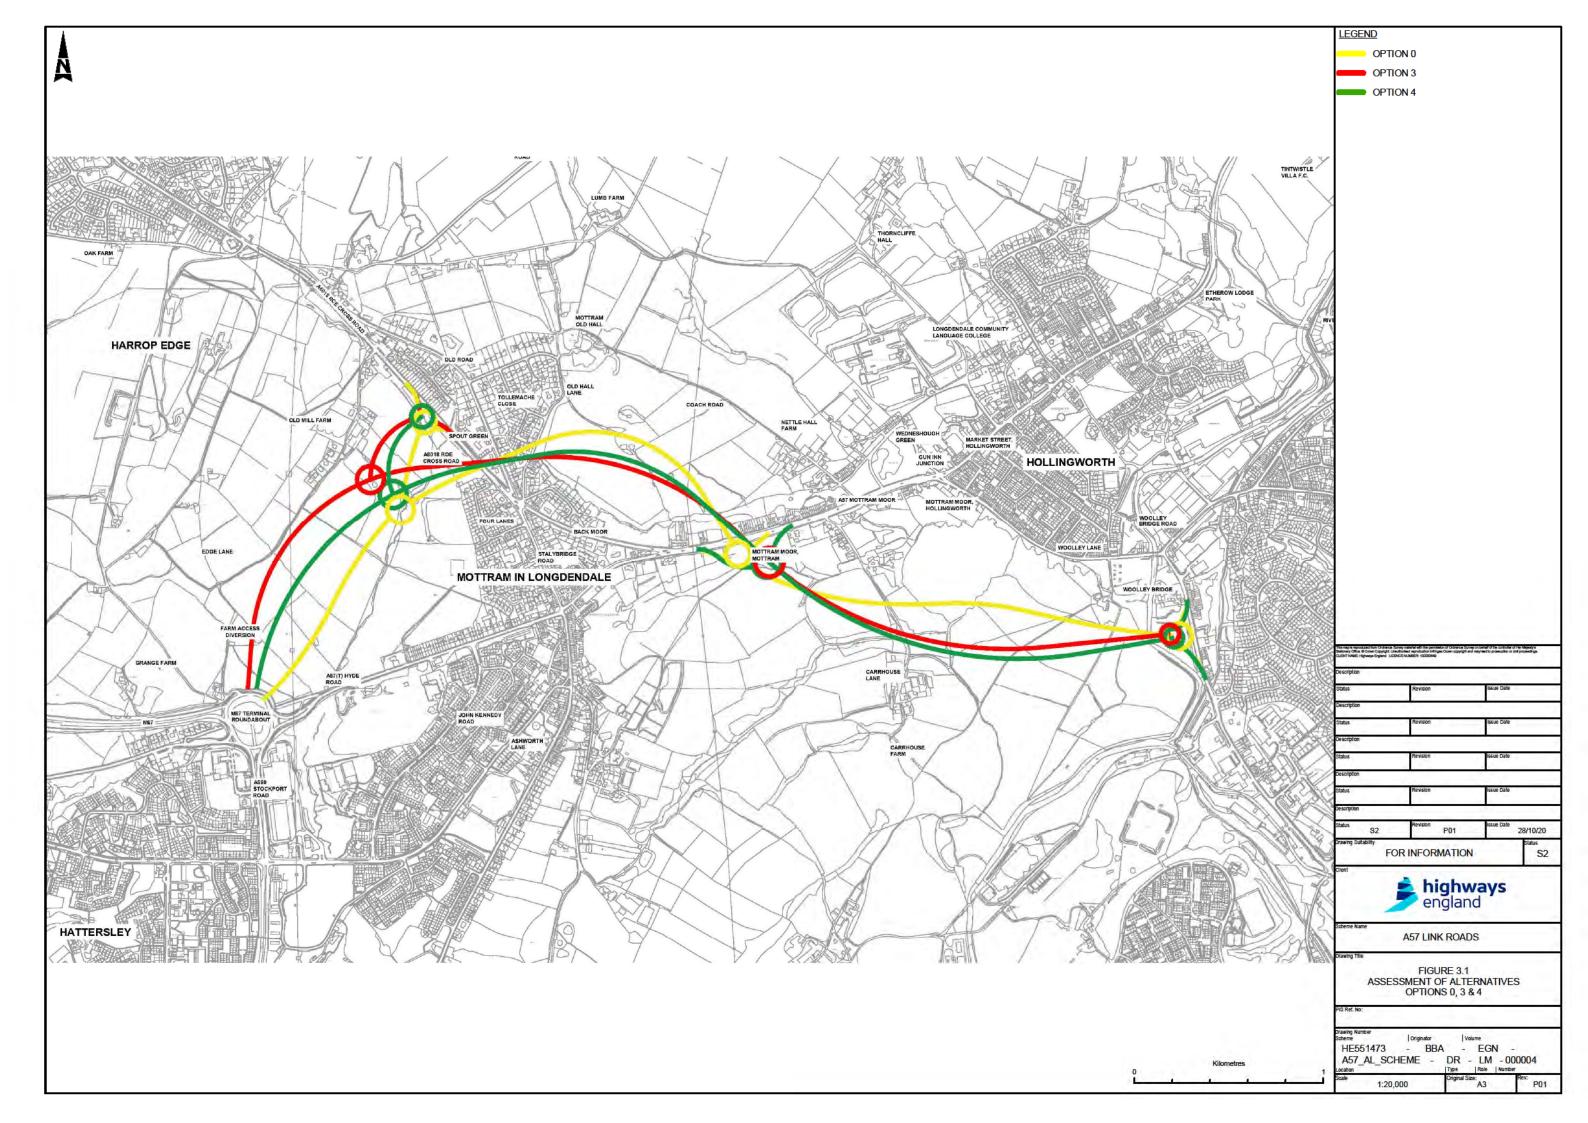

#### **Assessment of alternatives**

- Figure 3.1 Assessment of Alternatives Options 0, 3 & 4
- Figure 3.2 Assessment of Alternatives Options 1, 2 & 5
- Figure 3.3 Assessment of Alternatives Brown Route, Blue Route & Red Route
- Figure 3.4 Assessment of Alternatives DfT Low Cost Option 1