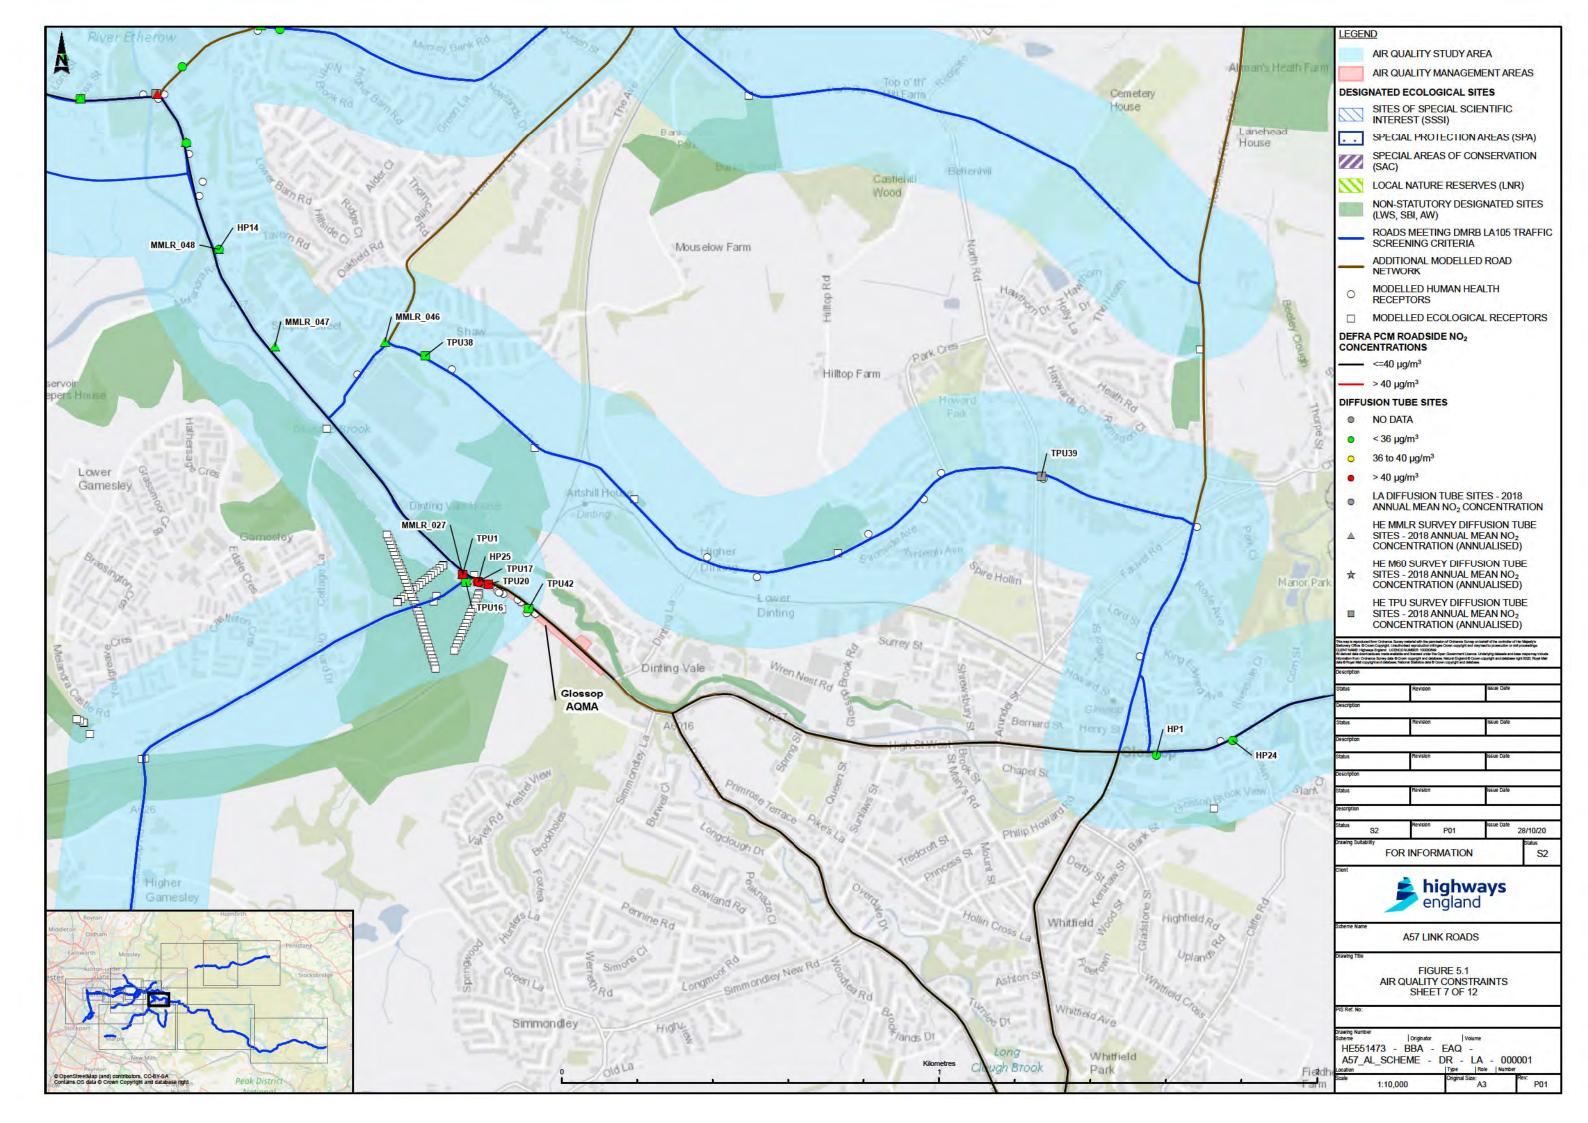

| 44    |
| Noise and vibration                 | 46    |
| Population and human health         | 50    |
| Road drainage and water environment | 52    |

# Volume 3 Figures



### Introduction

Figure 1.1 Landscape Masterplan





#### **The Scheme**

- **Figure 2.1 Development Consent Order Boundary**
- Figure 2.2 Highway Alignment with Chainage
- **Figure 2.3 Environmental Constraints**









#### **Assessment of alternatives**

- Figure 3.1 Assessment of Alternatives Options 0, 3 & 4
- Figure 3.2 Assessment of Alternatives Options 1, 2 & 5
- Figure 3.3 Assessment of Alternatives Brown Route, Blue Route & Red Route
- Figure 3.4 Assessment of Alternatives DfT Low Cost Option 1











## **Air Quality**

**Figure 5.1 Air Quality Constraints (12 Sheets)** 



























## **Cultural heritage**

**Figure 6.1 Designated Heritage Assets** 

**Figure 6.2 Non-Designated Heritage Assets** 







## Landscape and visual effects

Figure 7.1 Visual Receptors, Landscape designations and photo view locations

**Figure 7.2 Scheme Level Character Areas** 

Figure 7.3 Representative Photo Sheets (1-7)









PHOTO VIEW 1; 90 DEGREE VIEW - MOTTRAM MOOR LINK ROAD AND A57 (T) TO A57 LINK ROAD, VIEW FROM LOCAL PROW ON HARROP EDGE RD, LOOKING SOUTH EAST



90 DEGREES VIEW

PHOTO VIEW 1; FULL PANORAMIC VIEW - MOTTRAM MOOR LINK ROAD AND A57 (T) TO A57 LINK ROAD, VIEW FROM LOCAL PROW ON HARROP EDGE RD, LOOKING SOUTH EAST

|                            | ance Survey material with the permission<br>Stationery Office. © Crown copyright. Used to prosecution or civ