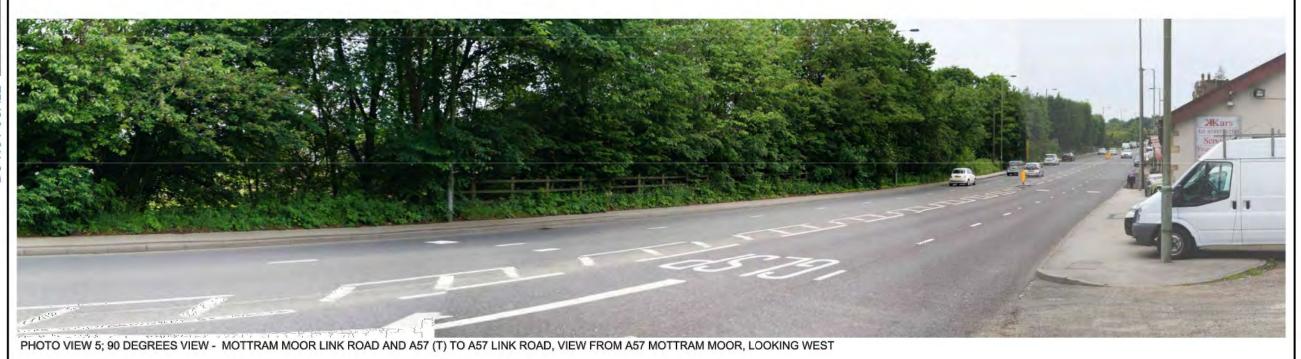

A57 LINK ROADS

FIGURE 7.3
A57 LINK ROADS
REPRESENTATIVE PHOTO VIEW 4
SHEET 4 OF 7

HE551473

A57\_AL\_SCHEME - DR - LL - 000004

90 DEGREES VIEW

PHOTO VIEW 5; FULL PANORAMIC VIEW - MOTTRAM MOOR LINK ROAD AND A57 (T) TO A57 LINK ROAD, VIEW FROM A57 MOTTRAM MOOR, LOOKING WEST