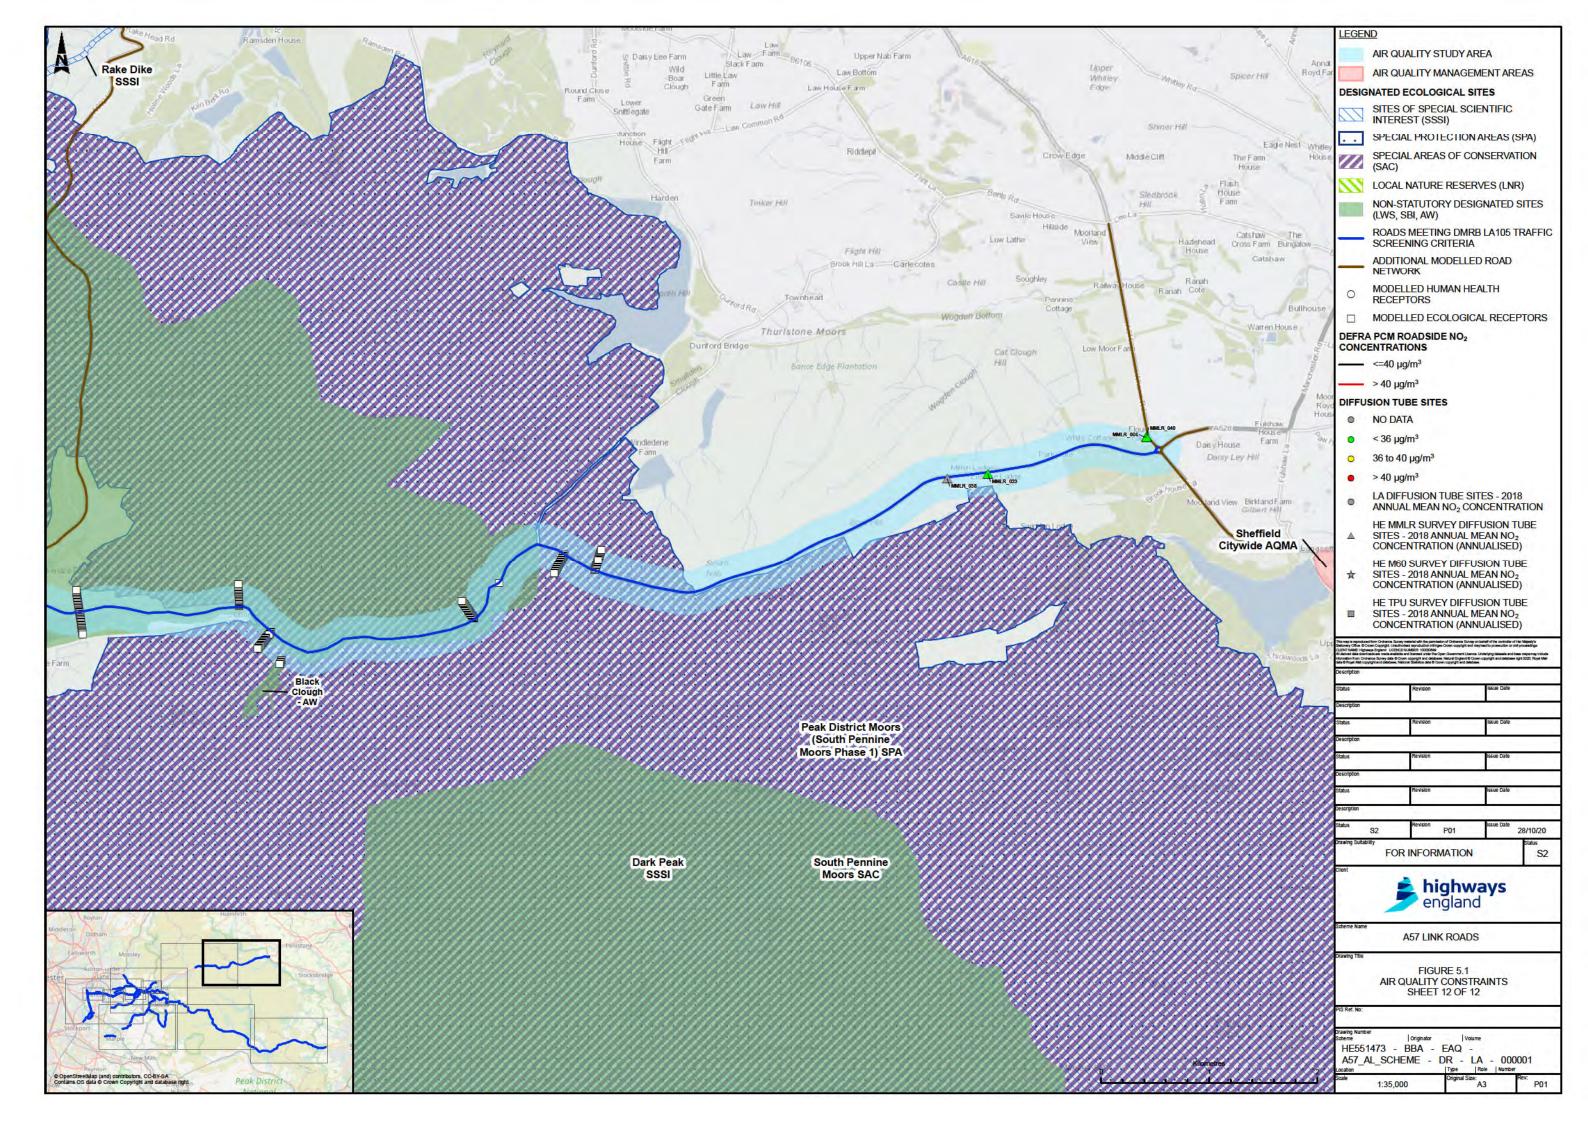

| 44    |
| Noise and vibration                 | 46    |
| Population and human health         | 50    |
| Road drainage and water environment | 52    |

# Volume 3 Figures



### Introduction

Figure 1.1 Landscape Masterplan





#### **The Scheme**

- **Figure 2.1 Development Consent Order Boundary**
- Figure 2.2 Highway Alignment with Chainage
- **Figure 2.3 Environmental Constraints**









#### **Assessment of alternatives**

- Figure 3.1 Assessment of Alternatives Options 0, 3 & 4
- Figure 3.2 Assessment of Alternatives Options 1, 2 & 5
- Figure 3.3 Assessment of Alternatives Brown Route, Blue Route & Red Route
- Figure 3.4 Assessment of Alternatives DfT Low Cost Option 1











## **Air Quality**

**Figure 5.1 Air Quality Constraints (12 Sheets)** 



























## **Cultural heritage**

**Figure 6.1 Designated Heritage Assets** 

**Figure 6.2 Non-Designated Heritage Assets** 







## Landscape and visual effects

Figure 7.1 Visual Receptors, Landscape designations and photo view locations

**Figure 7.2 Scheme Level Character Areas** 

Figure 7.3 Representative Photo Sheets (1-7)









PHOTO VIEW 1; 90 DEGREE VIEW - MOTTRAM MOOR LINK ROAD AND A57 (T) TO A57 LINK ROAD, VIEW FROM LOCAL PROW ON HARROP EDGE RD, LOOKING SOUTH EAST



90 DEGREES VIEW

PHOTO VIEW 1; FULL PANORAMIC VIEW - MOTTRAM MOOR LINK ROAD AND A57 (T) TO A57 LINK ROAD, VIEW FROM LOCAL PROW ON HARROP EDGE RD, LOOKING SOUTH EAST

|                            | ance Survey material with the permission<br>Stationery Office. © Crown copyright. Used to prosecution or civil proceed