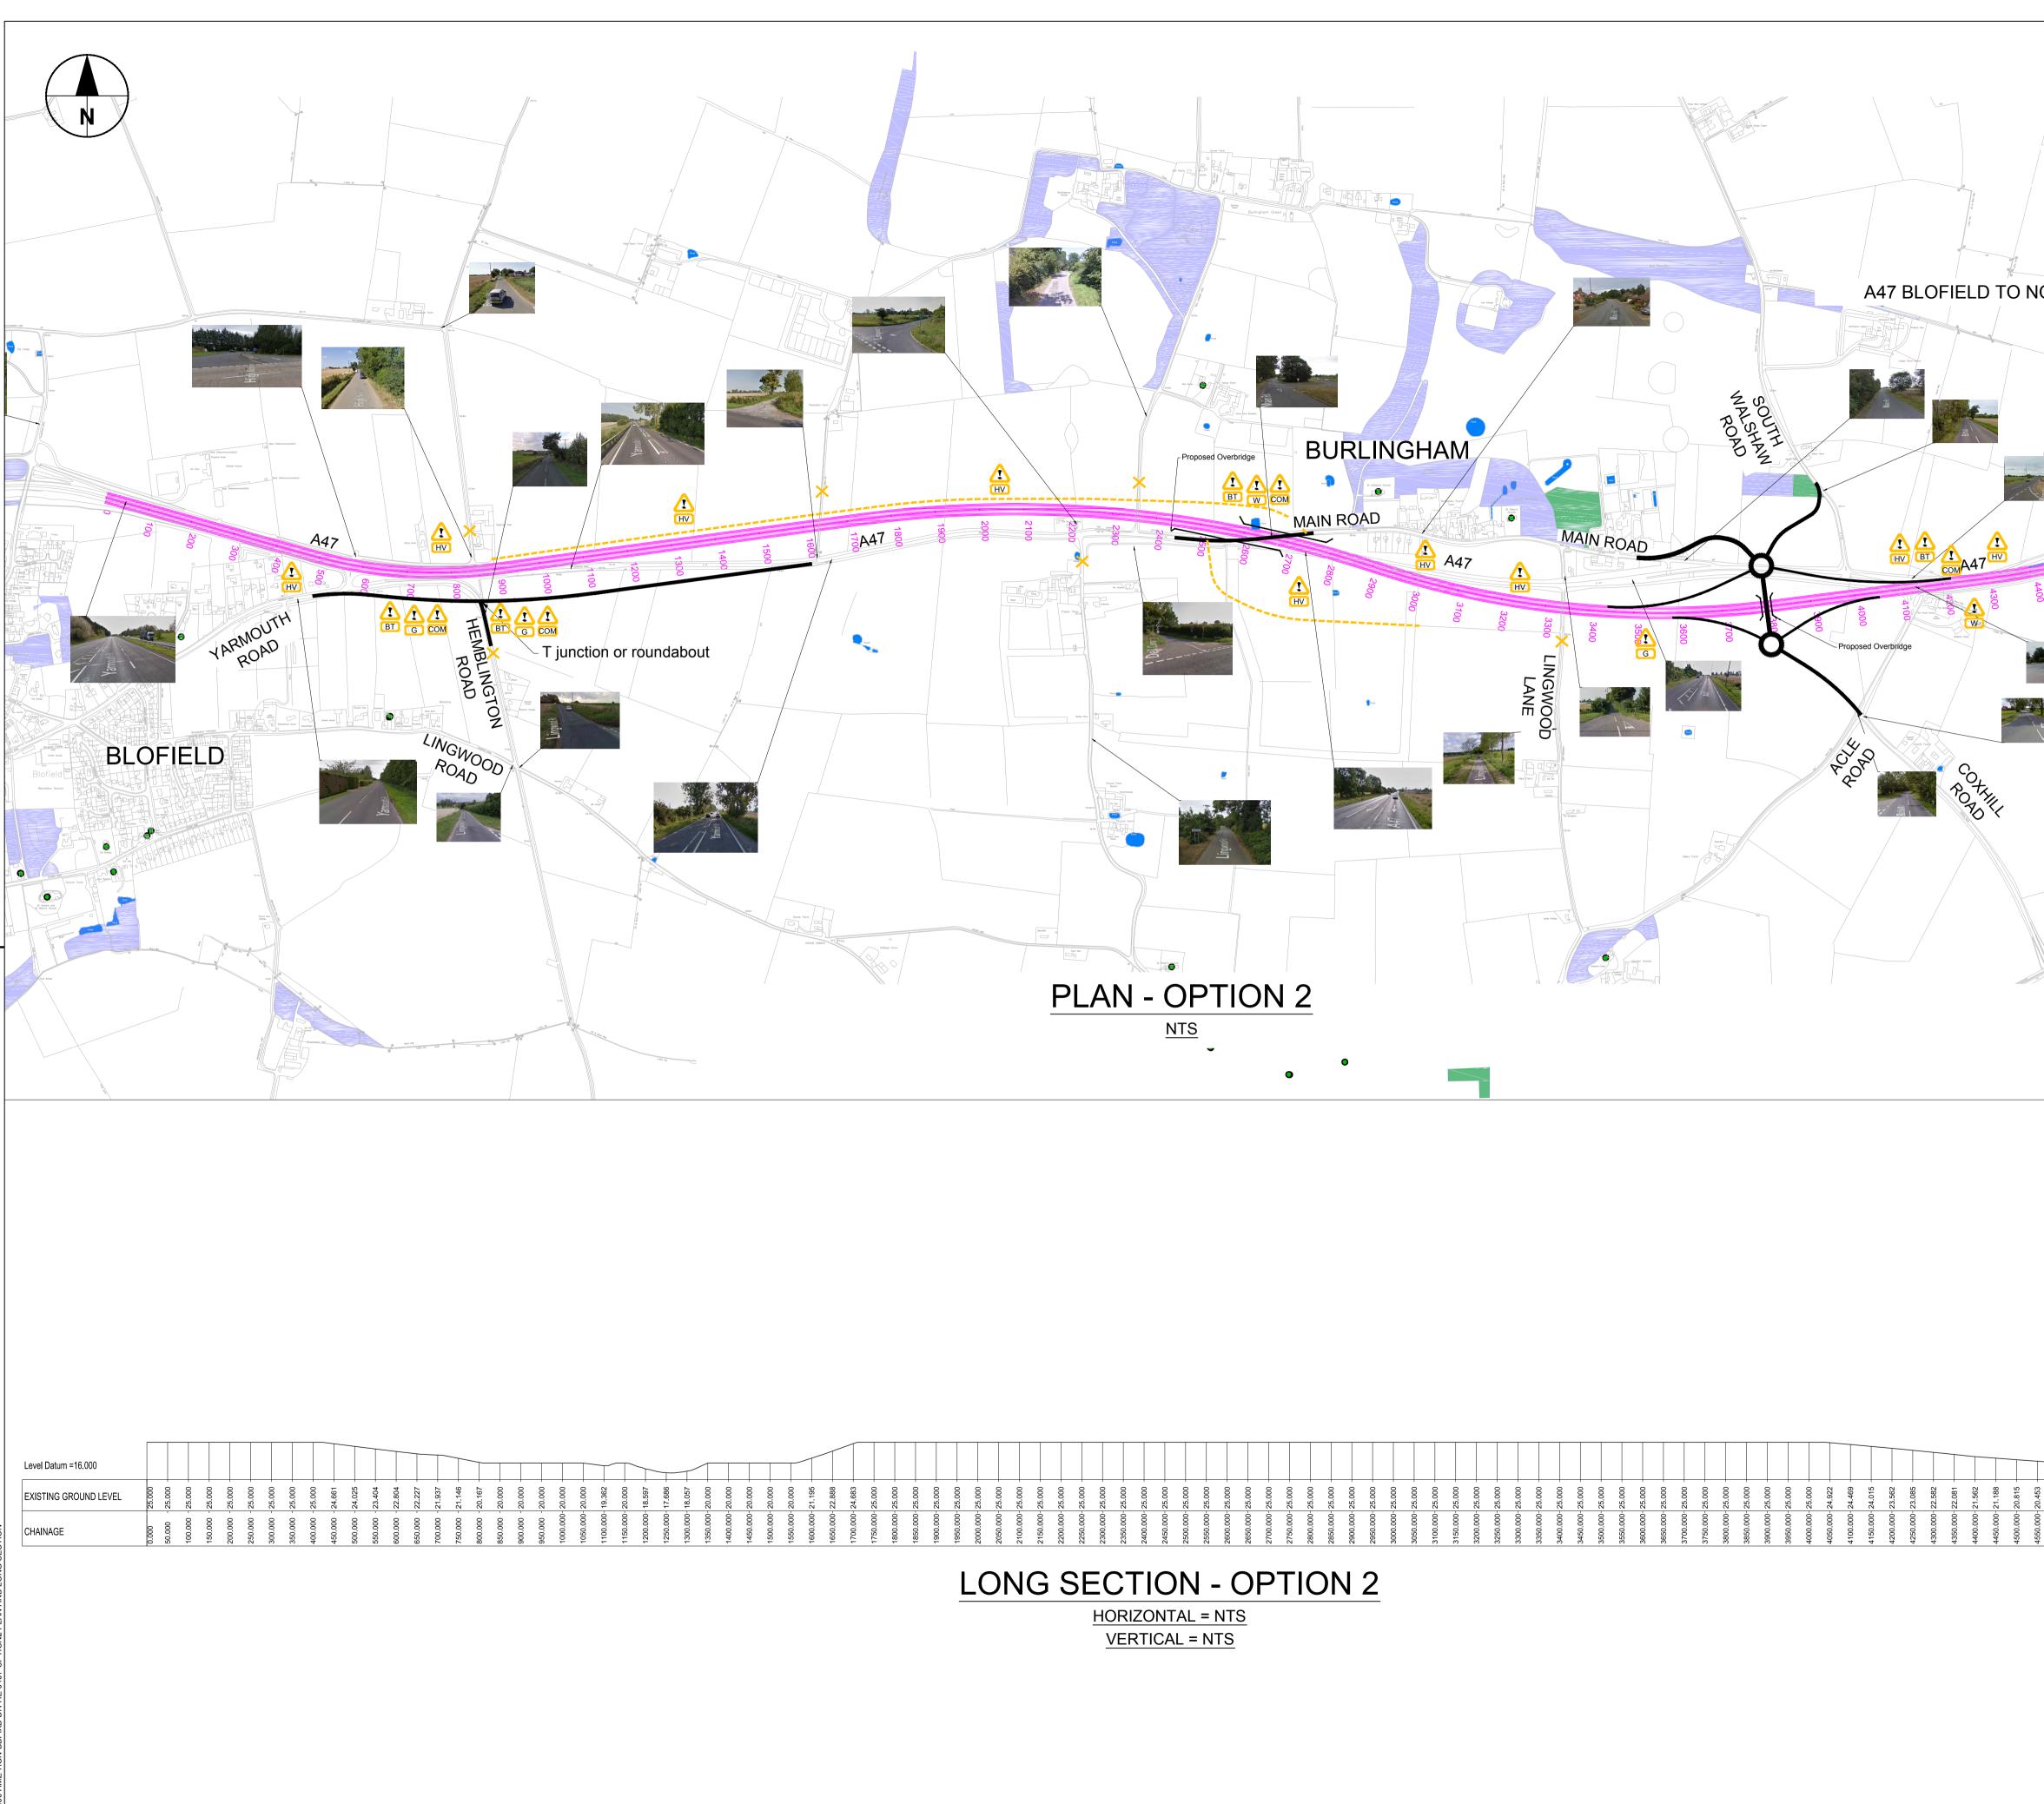

| 1800.000-       | 1850.000-                 |                  |

Crown copyright. All rights reserved.
 Cown copyright. All rights reserved.
 AL 100030649 2016.
 This map is reproduced from Ordnance Survey material with the permission of Ordnance Survey on behalf of the Controller of Her Majesty's Stationery Office © Crown copyright. Unauthorised reproduction infringes Crown copyright and may lead to prosecution or civil proceedings. AL 0100031673 (2015)
 This map is reproduced from Ordnance Survey material with the permission of Ordnance Survey on behalf of the Controller of Her Majesty's Stationery Office © Crown copyright. Unauthorised reproduction infringes Crown copyright and may lead to prosecution or civil proceedings. AL 0100031673 (2015)



HE551490-AME-HGN-BBFIXB-DR-HE-0106



| ORTH BURLINGHAM | NOTES          NOTES         1. THIS DRAWING IS TO BE READ IN CONJUNCTION WITH ALL OTHER RELEVANT DOCUMENTATION.         2. DO NOT SCALE FROM THIS DRAWING, USE ONLY PRINTED DIMENSIONS.         3. ALL DIMENSIONS, CHAINAGES, LEVELS AND COORDINATES ARE IN METRES UNLESS DEFINED OTHERWISE.         4. THIS DRAWING IS TO BE USED ONLY FOR THE PURPOSE OF ISSUE THAT IT WAS ISSUED FOR AND IS SUBJECT TO AMENDMENT.         LEGEND         PROPOSED ROAD LINE         PROPOSED BRIDGE         PROPOSED JUNCTION AND LINKS         PROPOSED FARM TRACK/SIDE ROAD         X       SIDE ROADS SEVERED         HV       = HIGH VOLTAGE ELECTRICITY         G       = GAS         W       = WATER         BT       = TELECOMMUNICATIONS         CULTURAL HERITAGE       EI ISTED BUILDING         SCHEDULED M