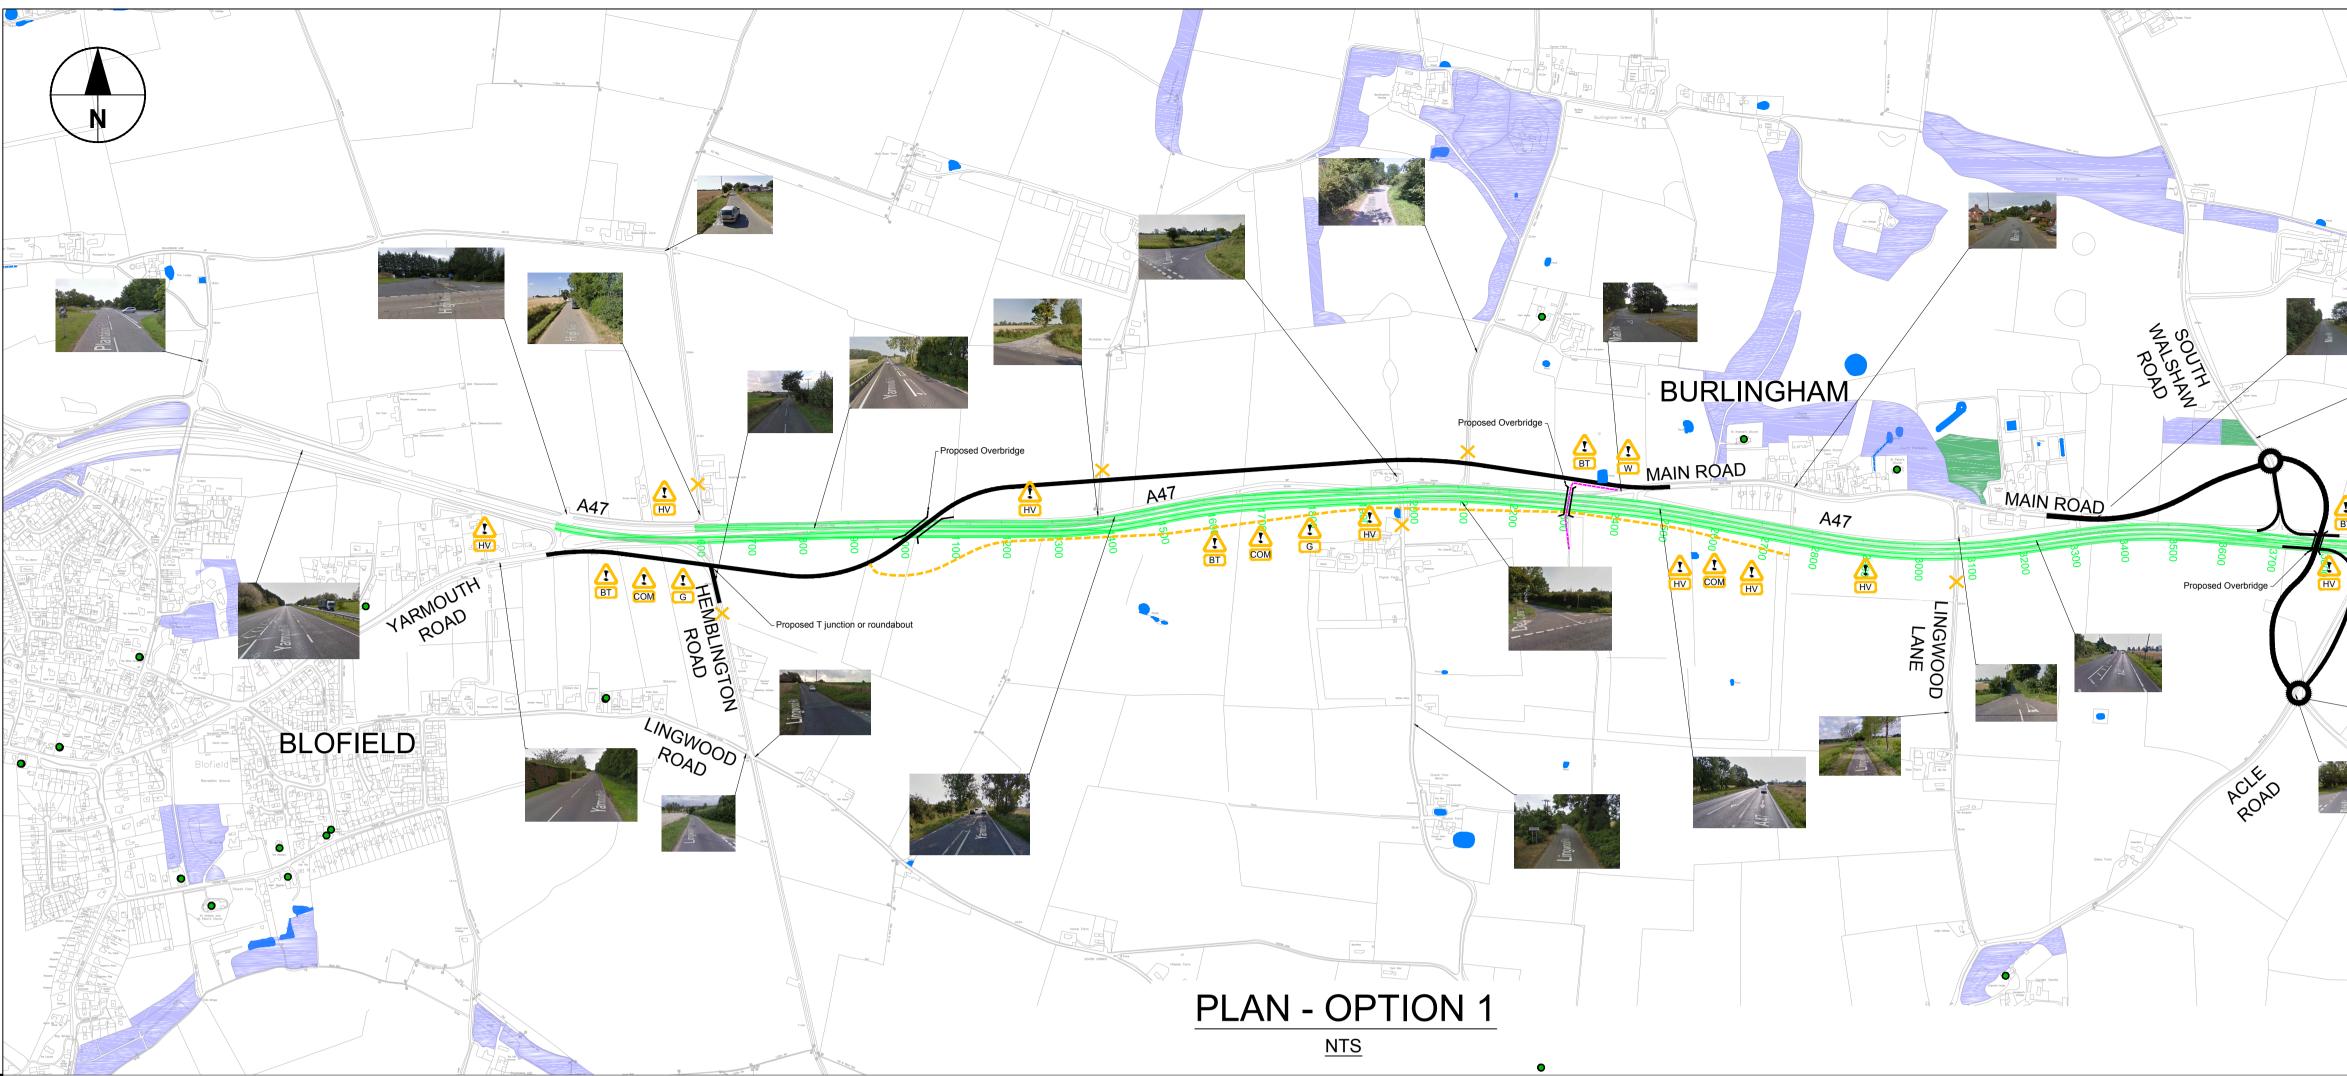

HE551490-AME-HGN-BBFIXB-DR-HE-0106

| ORTH BURLINGHAM | NOTES          NOTES         1. THIS DRAWING IS TO BE READ IN CONJUNCTION WITH ALL OTHER RELEVANT DOCUMENTATION.         2. DO NOT SCALE FROM THIS DRAWING, USE ONLY PRINTED DIMENSIONS.         3. ALL DIMENSIONS, CHAINAGES, LEVELS AND COORDINATES ARE IN METRES UNLESS DEFINED OTHERWISE.         4. THIS DRAWING IS TO BE USED ONLY FOR THE PURPOSE OF ISSUE THAT IT WAS ISSUED FOR AND IS SUBJECT TO AMENDMENT.         LEGEND         PROPOSED ROAD LINE         PROPOSED BRIDGE         PROPOSED JUNCTION AND LINKS         PROPOSED FARM TRACK/SIDE ROAD         X       SIDE ROADS SEVERED         HV       = HIGH VOLTAGE ELECTRICITY         G       = GAS         W       = WATER         BT       = TELECOMMUNICATIONS         CULTURAL HERITAGE       EI ISTED BUILDING         SCHEDULED MONUMENT       SCHEDULED MONUMENT         ENVIRONMENTAL CONSTRAINTS       SITE OF SPECIAL SCIENTIFIC INTEREST (SSI)         UK BIODIVERSITY ACTION PLAN (BAP)       PRIORITY HABITATS         TRADITIONAL ORCHARDS       *ADDITIONAL PRIORITY HABITATS MAY BE PRESENT, BUT OF LOWER CONFIDENCE OF DETERMINATION AND MAPPING.         WATER COURSES       ORAINS AND OTHER MINOR COURSES         PONDS AND OTHER MINOR COURSES       PONDS AND OTHER MINOR COURSES |
|-----------------|----------------------------------------------------------------------------------------------------------------------------------------------------------------------------------------------------------------------------------------------------------------------------------------------------------------------------------------------------------------------------------------------------------------------------------------------------------------------------------------------------------------------------------------------------------------------------------------------------------------------------------------------------------------------------------------------------------------------------------------------------------------------------------------------------------------------------------------------------------------------------------------------------------------------------------------------------------------------------------------------------------------------------------------------------------------------------------------------------------------------------------------------------------------------------------------------------------------------------------------------------------------------------|
|                 | INITIAL STATUS       ZZZ                                                                                                                                                                                                                                                                                                                                                                                                                                                                                                                                                                                                                                                                                                                                                                                                                                                                                                                                                                                                                                                                                                                                                                                                                                                   |