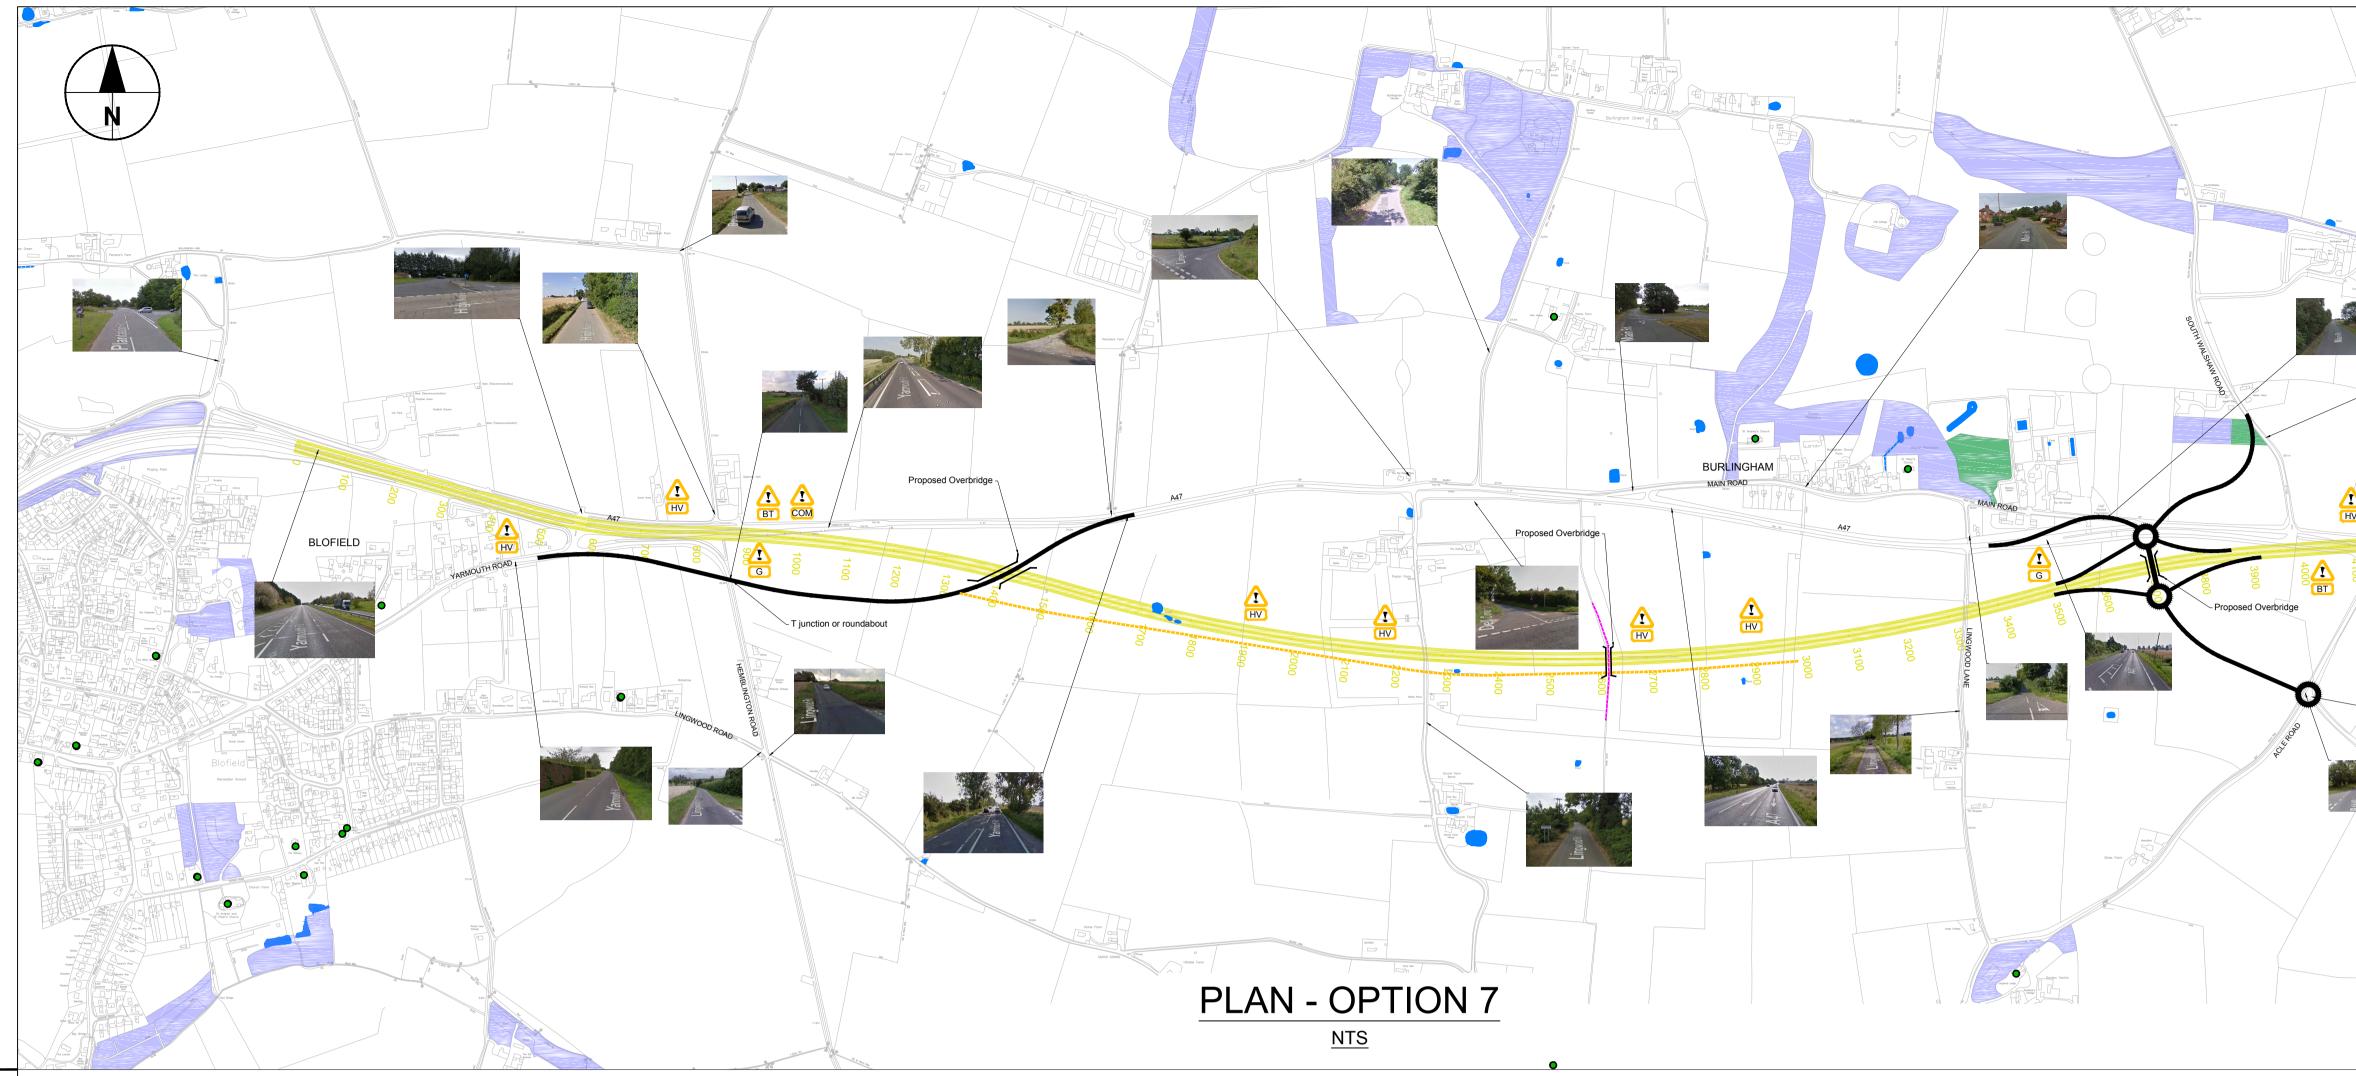

## LONG SECTION - OPTION 7

HORIZONTAL = NTS VERTICAL = NTS

|                                                                                                                                                                                                                                                       | NOTES                                                                                                                                                                                                                                                                       |
|-------------------------------------------------------------------------------------------------------------------------------------------------------------------------------------------------------------------------------------------------------|-----------------------------------------------------------------------------------------------------------------------------------------------------------------------------------------------------------------------------------------------------------------------------|
|                                                                                                                                                                                                                                                       | <ol> <li>2. DO NOT SCALE FROM THIS DRAWING, USE ONLY</li> </ol>                                                                                                                                                                                                             |
|                                                                                                                                                                                                                                                       | <ol> <li>ALL DIMENSIONS, CHAINAGES, LEVELS AND</li> </ol>                                                                                                                                                                                                                   |
|                                                                                                                                                                                                                                                       | COORDINATES ARE IN METRES UNLESS DEFINED<br>OTHERWISE.                                                                                                                                                                                                                      |
|                                                                                                                                                                                                                                                       | 4. THIS DRAWING IS TO BE USED ONLY FOR THE<br>PURPOSE OF ISSUE THAT IT WAS ISSUED FOR AND<br>IS SUBJECT TO AMENDMENT.                                                                                                                                                       |
|                                                                                                                                                                                                                                                       | LEGEND                                                                                                                                                                                                                                                                      |
|                                                                                                                                                                                                                                                       | PROPOSED ROAD LINE                                                                                                                                                                                                                                                          |
|                                                                                                                                                                                                                                                       | PROPOSED BRIDGE     PROPOSED JUNCTION AND LINKS                                                                                                                                                                                                                             |
|                                                                                                                                                                                                                                                       | PROPOSED FARM TRACK/SIDE ROAD     SIDE ROADS SEVERED                                                                                                                                                                                                                        |
|                                                                                                                                                                                                                                                       | REALIGNED FOOTPATH                                                                                                                                                                                                                                                          |
|                                                                                                                                                                                                                                                       | HAZARDS                                                                                                                                                                                                                                                                     |
|                                                                                                                                                                                                                                                       | HV = HIGH VOLTAGE ELECTRICITY<br>G = GAS<br>W = WATER<br>DT TELECOMMUNICATIONS                                                                                                                                                                                              |
|                                                                                                                                                                                                                                                       | BT = TELECOMMUNICATIONS<br>COM = COMMUNICATIONS                                                                                                                                                                                                                             |
|                                                                                                                                                                                                                                                       | CULTURAL HERITAGE                                                                                                                                                                                                                                                           |
|                                                                                                                                                                                                                                                       | LISTED BUILDING       SCHEDULED MONUMENT                                                                                                                                                                                                                                    |
| Coutline Rogs                                                                                                                                                                                                                                         | ENVIRONMENTAL CONSTRAINTS                                                                                                                                                                                                                                                   |
|                                                                                                                                                                                                                                                       | SITE OF SPECIAL SCIENTIFIC INTEREST<br>(SSSI)                                                                                                                                                                                                                               |
|                                                                                                                                                                                                                                                       | UK BIODIVERSITY ACTION PLAN (BAP)<br>PRIORITY HABITATS                                                                                                                                                                                                                      |
|                                                                                                                                                                                                                                                       | PRIORITY HABITATS                                                                                                                                                                                                                                                           |
|                                                                                                                                                                                                                                                       |                                                                                                                                                                                                                                                                             |
|                                                                                                                                                                                                                                                       | *ADDITIONAL PRIORITY HABITATS MAY BE PRESENT,<br>BUT OF LOWER CONFIDENCE OF DETERMINATION AND<br>MAPPING.                                                                                                                                                                   |
|                                                                                                                                                                                                                                                       | WATER COURSES                                                                                                                                                                                                                                                               |
|                                                                                                                                                                                                                                                       | PONDS AND OTHER ACCUMULATION<br>AREAS                                                                                                                                                                                                                                       |
|                                                                                                                                                                                                                                                       |                                                                                                                                                                                                                                                                             |
|                                                                                                                                                                                                                                                       |                                                                                                                                                                                                                                                                             |
|                                                                                                                                                                                                                                                       | INITIAL STATUS ZZZ -                                                                                                                                                                                                                                                        |
|                                                                                                                                                                                                                                                       | By     Date     Suffix       Purpose of issue     Suffix     Suffix                                                                                                                                                                                                         |
|                                                                                                                                                                                                                                                       | INITIAL STATUS OR WIP                                                                                                                                                                                                                                                       |
|                                                                                                                                                                                                                                                       | Client<br>Highways England<br>Woodlands<br>Manton Lane<br>Woodlands                                                                                                                                                                                                         |
|                                                                                                                                                                                                                                                       | Manton Lane<br>Bedford<br>MK41 7LW                                                                                                                                                                                                                                          |
| 4550.000 - 20.145<br>4660.000 - 20.145<br>4770.000 - 20.000<br>4750.000 - 20.000<br>4750.000 - 19.840<br>4800.000 - 19.396<br>4850.000 - 19.394<br>4850.000 - 19.336<br>4950.000 - 13.33<br>5000.000 - 17.439<br>5100.000 - 17.439<br>5189.561 16.115 | Project Title<br>A47 CORRIDOR                                                                                                                                                                                                                                               |
| 4500.000-20.14;<br>4660.000-20.001<br>4770.000-20.001<br>4750.000-20.001<br>4750.000-19.84;<br>4850.000-19.84;<br>4990.000-18.92<br>5000.000-17.43;<br>5100.000-17.43;<br>5100.000-16.99;<br>5189.561 16.11;                                          | STAGE 1                                                                                                                                                                                                                                                                     |
|                                                                                                                                                                                                                                                       | Drawing Title                                                                                                                                                                                                                                                               |
|                                                                                                                                                                                                                                                       | A47 SCHEMES<br>BLOFIELD TO NORTH BURLINGHAM                                                                                                                                                                                                                                 |
|                                                                                                                                                                                                                                                       | OPTION 7<br>PLAN AND LONG. SECTION                                                                                                                                                                                                                                          |
|                                                                                                                                                                                                                                                       | Designed Drawn Checked Approved Date<br>GC JAR JOC DH 2016                                                                                                                                                                                                                  |
|                                                                                                                                                                                                                                                       | Scale @ A1     Suitability       NTS     S0       THIS DRAWING HAS BEEN PREPARED FOR THE USE OF AECOM'S CLIENT. IT MAY                                                                                                                                                      |
|                                                                                                                                                                                                                                                       | NOT BE USED, MODIFIED, REPRODUCED OR RELIED UPON BY THIRD PARTIES,<br>EXCEPT AS AGREED BY AECOM OR AS REQUIRED BY LAW. AECOM ACCEPTS NO<br>RESPONSIBILITY, AND DENIES ANY LIABILITY WHATSOEVER, TO ANY PARTY<br>THAT USES OR RELIES ON THIS DRAWING WITHOUT AECOM'S EXPRESS |
|                                                                                                                                                                                                                                                       | WRITTEN CONSENT. DO NOT SCALE THIS DOCUMENT.                                                                                                                                                                                                                                |
|                                                                                                                                                                                                                                                       | AECOM amey                                                                                                                                                                                                                                                                  |
|                                                                                                                                                                                                                                                       | Drawing Number Rev                                                                                                                                                                                                                                                          |
|                                                                                                                                                                                                                                                       | HE551490-AME-HGN-BBFIXB-DR-HE-0108 -                                                                                                                                                                                                                                        |