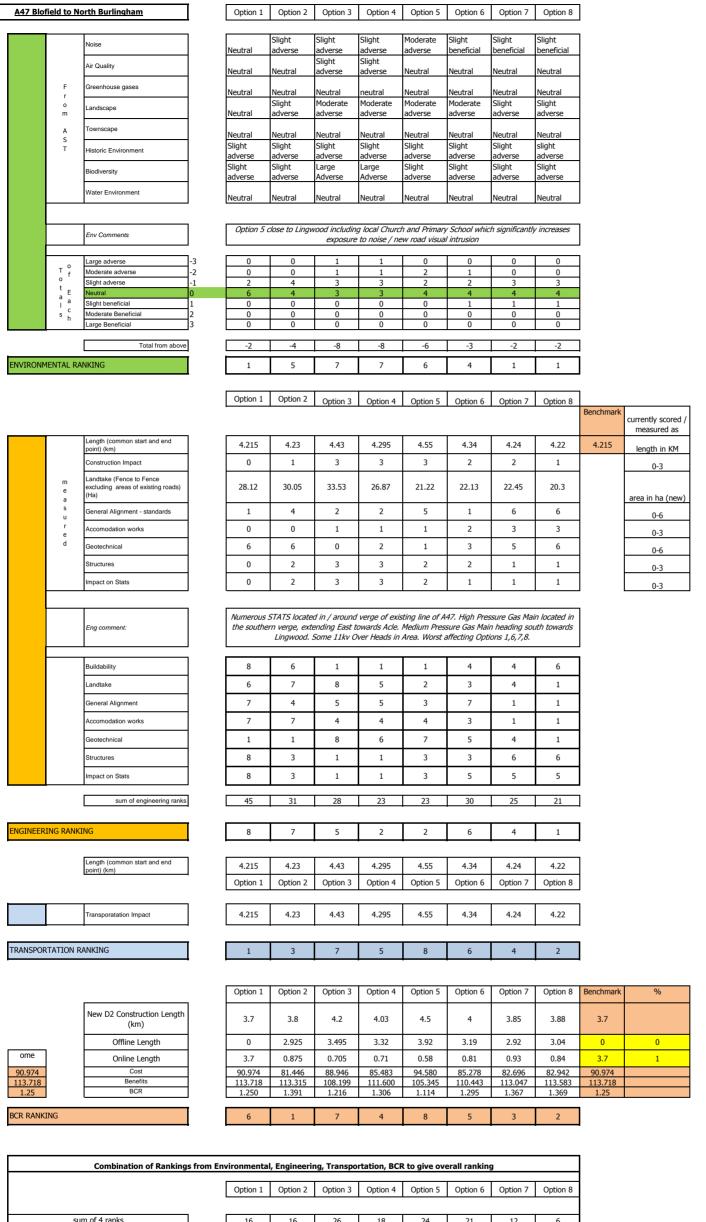

offline

20.48964 24.5875

cost/km

cost/km

online

multiplie

| Combination of Rankings from Environmental, Engineering, Transportation, BCR to give overall ranking |          |          |          |          |          |          |          |          |
|------------------------------------------------------------------------------------------------------|----------|----------|----------|----------|----------|----------|----------|----------|
|                                                                                                      | Option 1 | Option 2 | Option 3 | Option 4 | Option 5 | Option 6 | Option 7 | Option 8 |
|                                                                                                      |          |          |          |          |          |          |          |          |
| sum of 4 ranks                                                                                       | 16       | 16       | 26       | 18       | 24       | 21       | 12       | 6        |
|                                                                                                      |          |          |          |          |          |          |          |          |
| COMBINED RANKING 2 - RANKING BY COMBINING<br>RANKING PLACES FROM EACH OF 5 RANKINGS<br>ABOVE         | 3        | 3        | 8        | 5        | 7        | 6        | 2        | 1        |
| <u>.</u>                                                                                             |          |          |          |          |          |          |          |          |
|                                                                                                      | Option 1 | Option 2 | Option 3 | Option 4 | Option 5 | Option 6 | Option 7 | Option 8 |
|                                                                                                      |          |          |          |          |          |          |          |          |