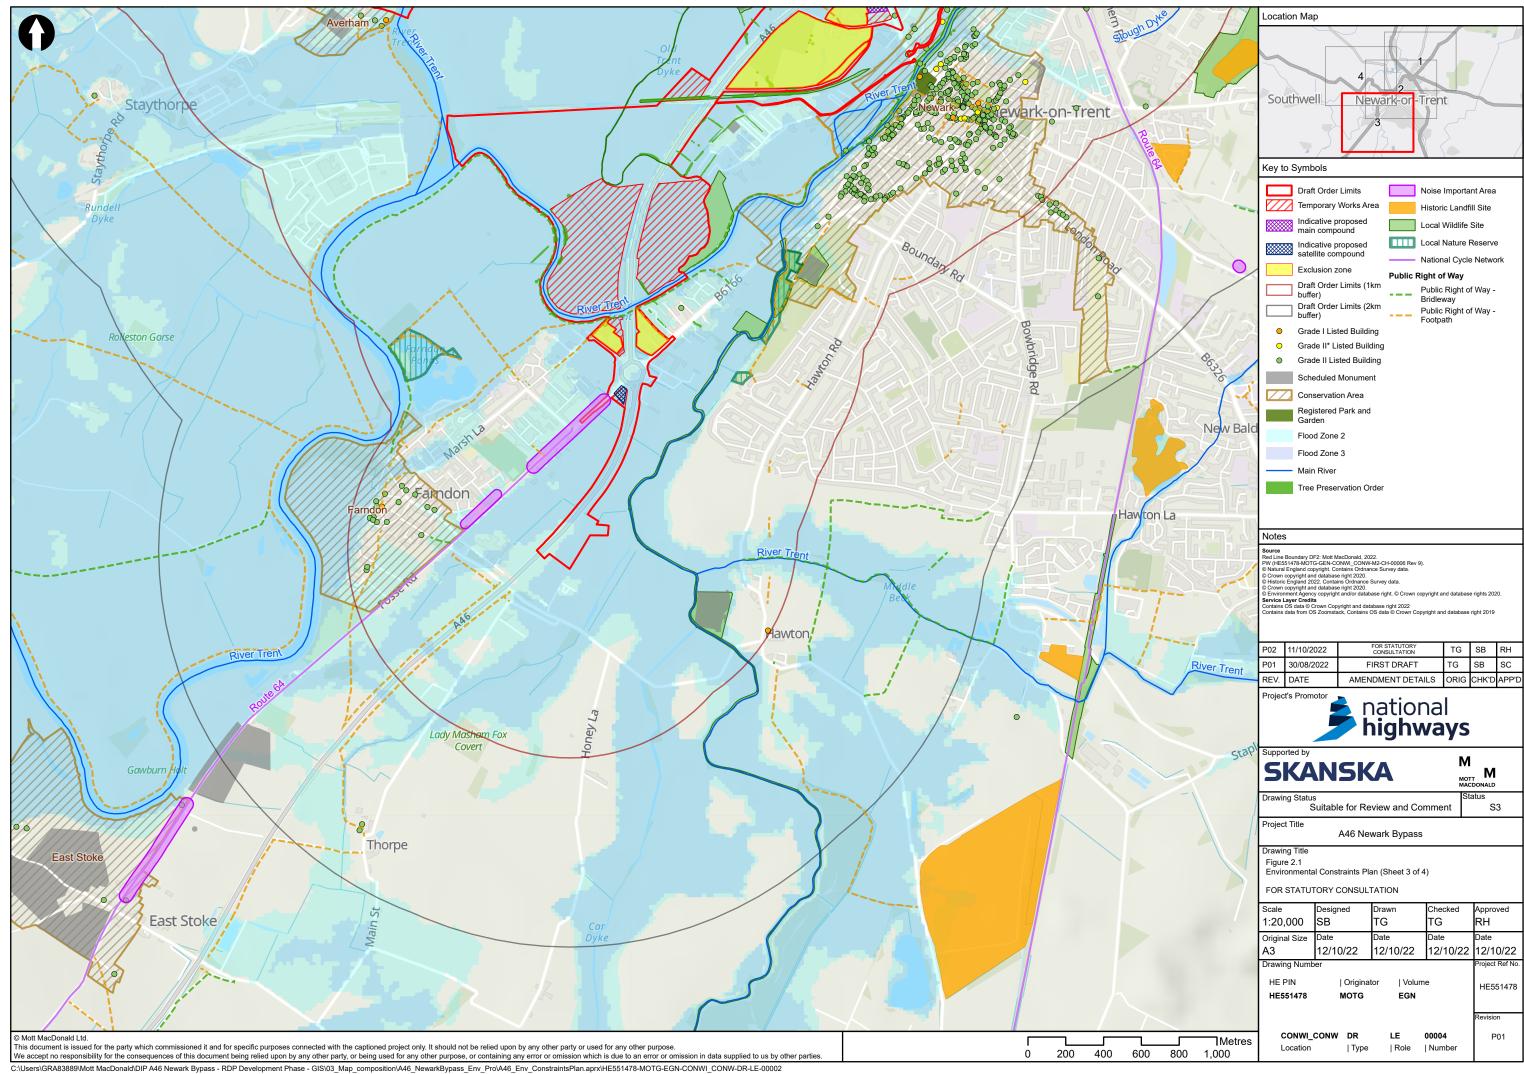

C:Users\GRA83889\Mott MacDonald\DIP A46 Newark Bypass - RDP Development Phase - GIS\03\_Map\_composition\A46\_NewarkBypass\_Env\_Pro\A46\_Env\_ConstraintsPlan.aprx\HE551478-MOTG-EGN-CONWI\_CONW-DR-LE-00002