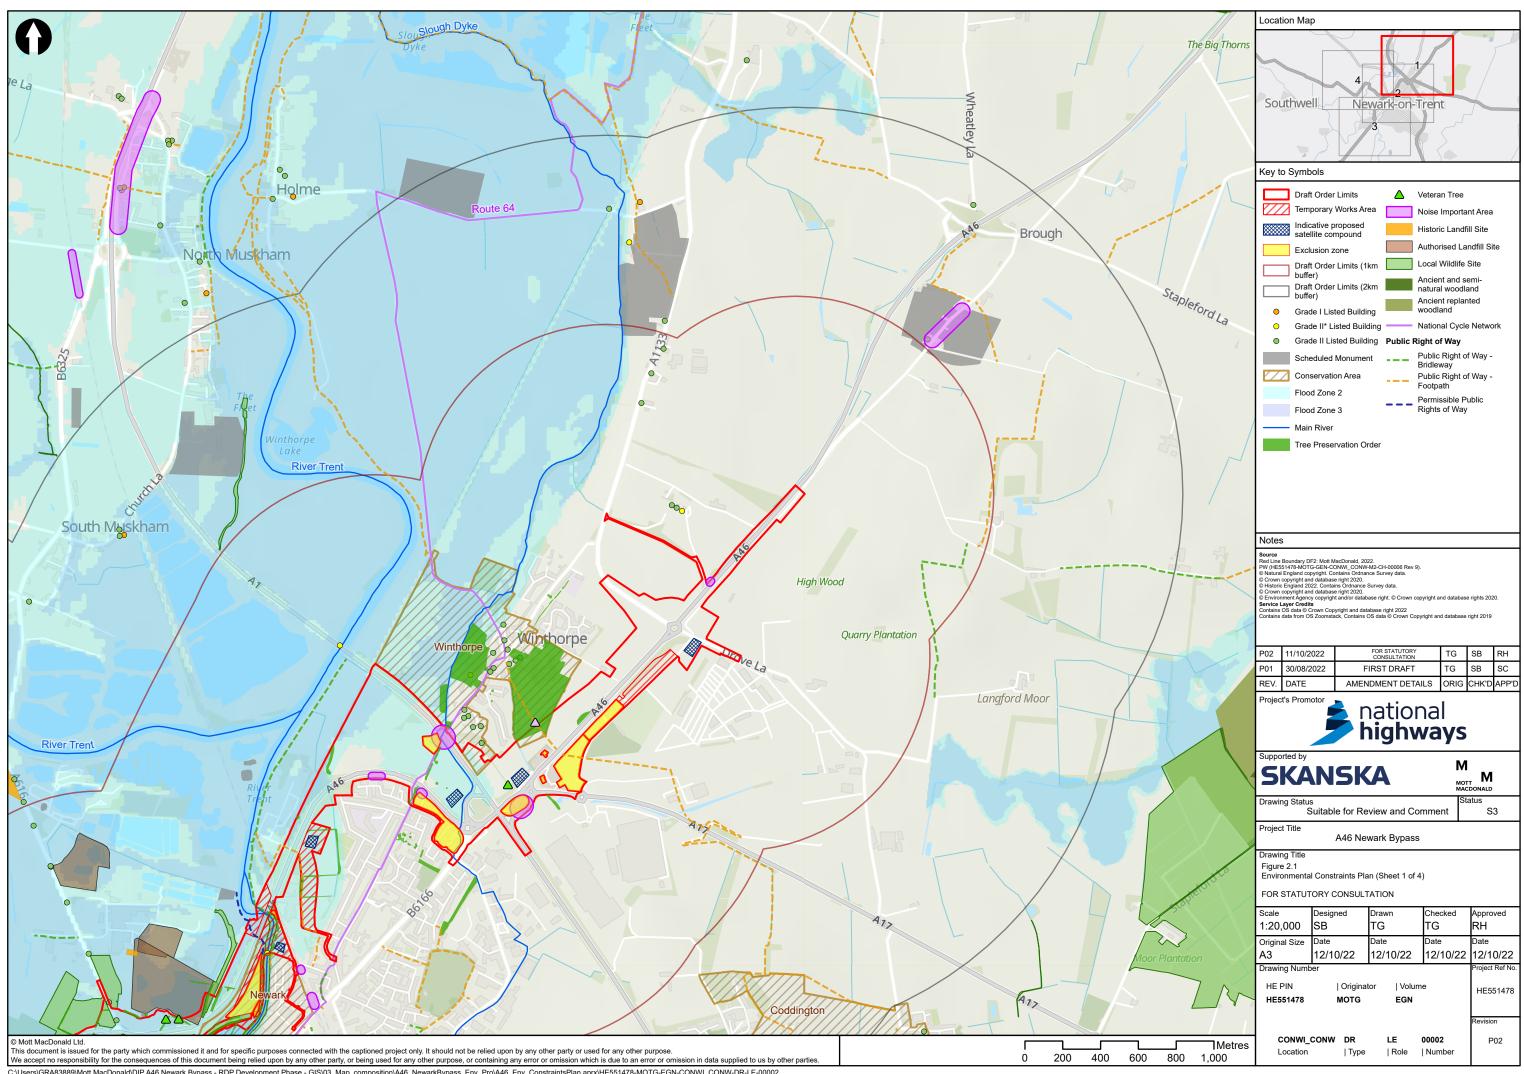

C:Users\GRA83889\Mott MacDonald\DIP A46 Newark Bypass - RDP Development Phase - GIS\03\_Map\_composition\A46\_NewarkBypass\_Env\_Pro\A46\_Env\_ConstraintsPlan.aprx\HE551478-MOTG-EGN-CONWI\_CONW-DR-LE-00002