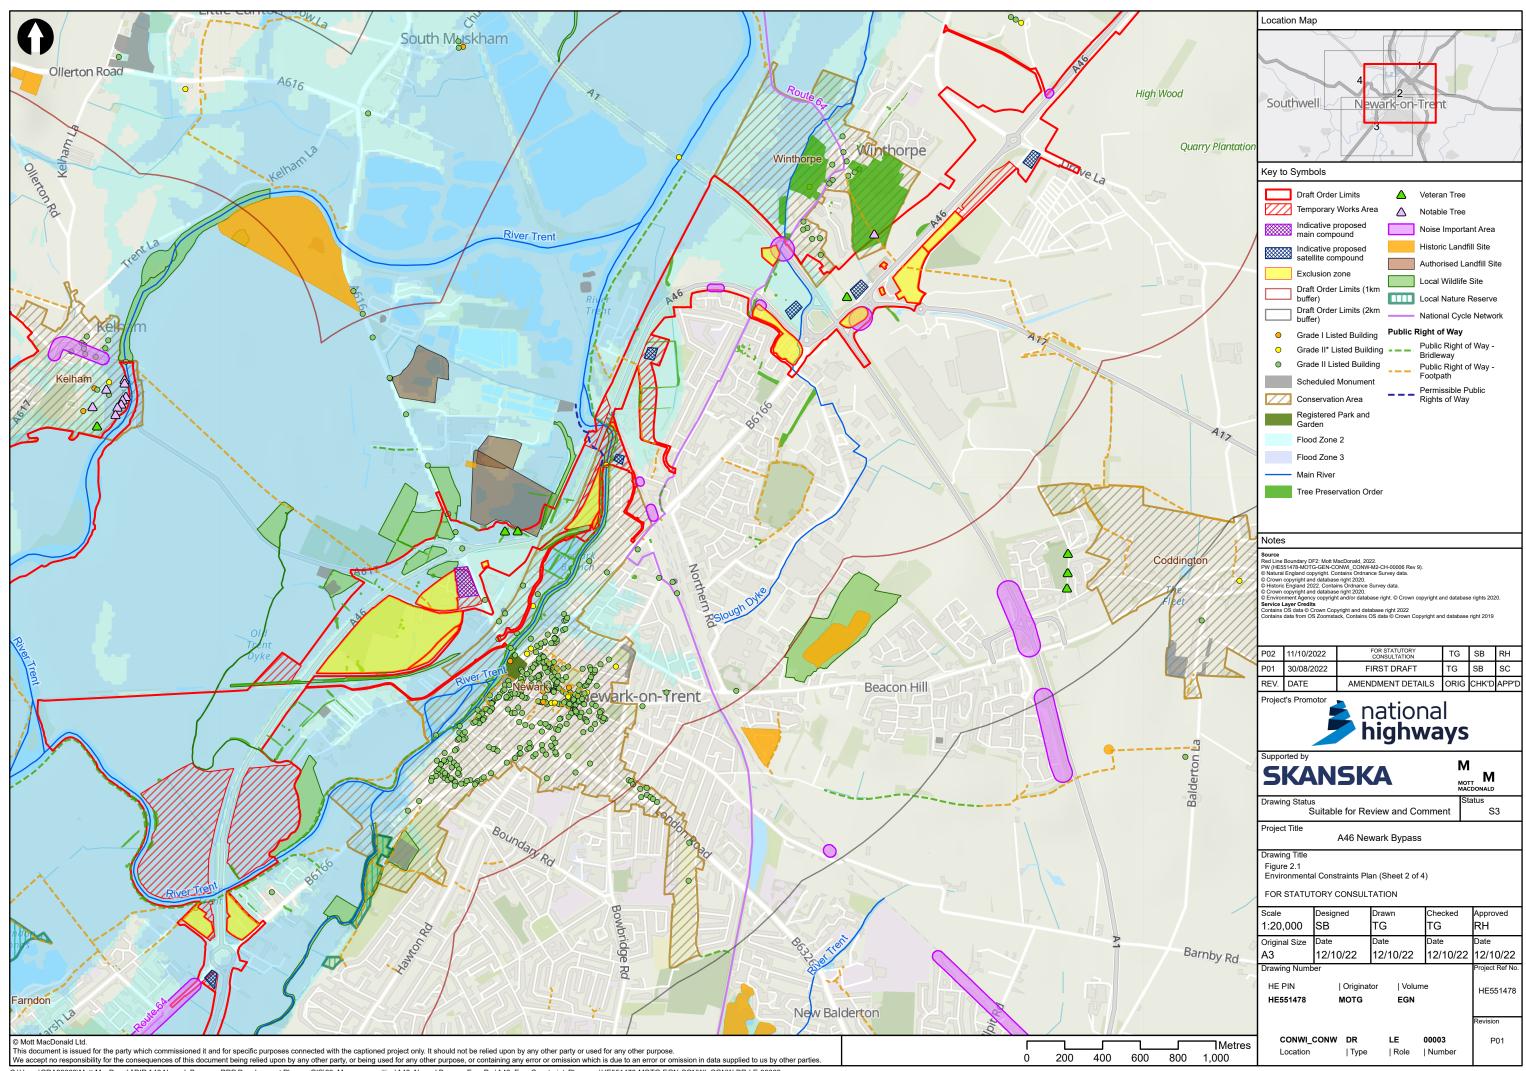

C:Users\GRA83889\Mott MacDonald\DIP A46 Newark Bypass - RDP Development Phase - GIS\03\_Map\_composition\A46\_NewarkBypass\_Env\_Pro\A46\_Env\_ConstraintsPlan.aprx\HE551478-MOTG-EGN-CONWI\_CONW-DR-LE-00002