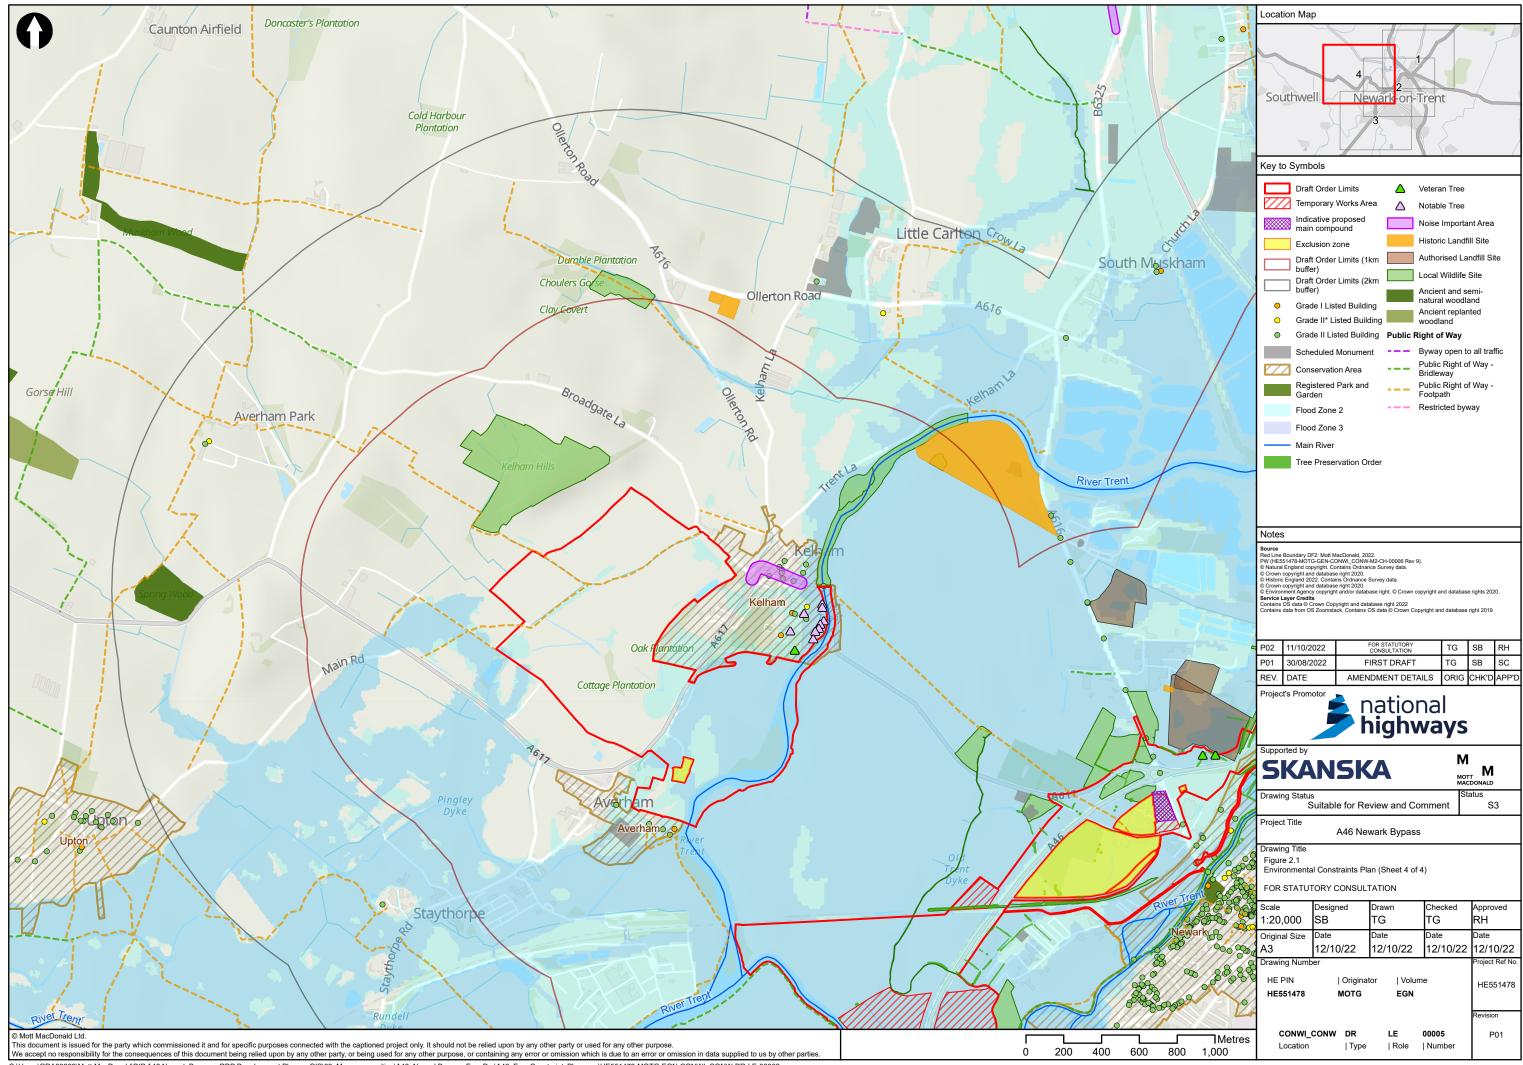

C:Users\GRA83889\Mott MacDonald\DIP A46 Newark Bypass - RDP Development Phase - GIS\03\_Map\_composition\A46\_NewarkBypass\_Env\_Pro\A46\_Env\_ConstraintsPlan.aprx\HE551478-MOTG-EGN-CONWI\_CONW-DR-LE-00002



C:Users\GRA83889\Mott MacDonald\DIP A46 Newark Bypass - RDP Development Phase - GIS\03\_Map\_composition\A46\_NewarkBypass\_Env\_Pro\A46\_Env\_ConstraintsPlan.aprx\HE551478-MOTG-EGN-CONWI\_CONW-DR-LE-00002





C:Users\GRA83889\Mott MacDonald\DIP A46 Newark Bypass - RDP Development Phase - GIS\03\_Map\_composition\A46\_NewarkBypass\_Env\_Pro\A46\_Env\_ConstraintsPlan.aprx\HE551478-MOTG-EGN-CONWI\_CONW-DR-LE-00002