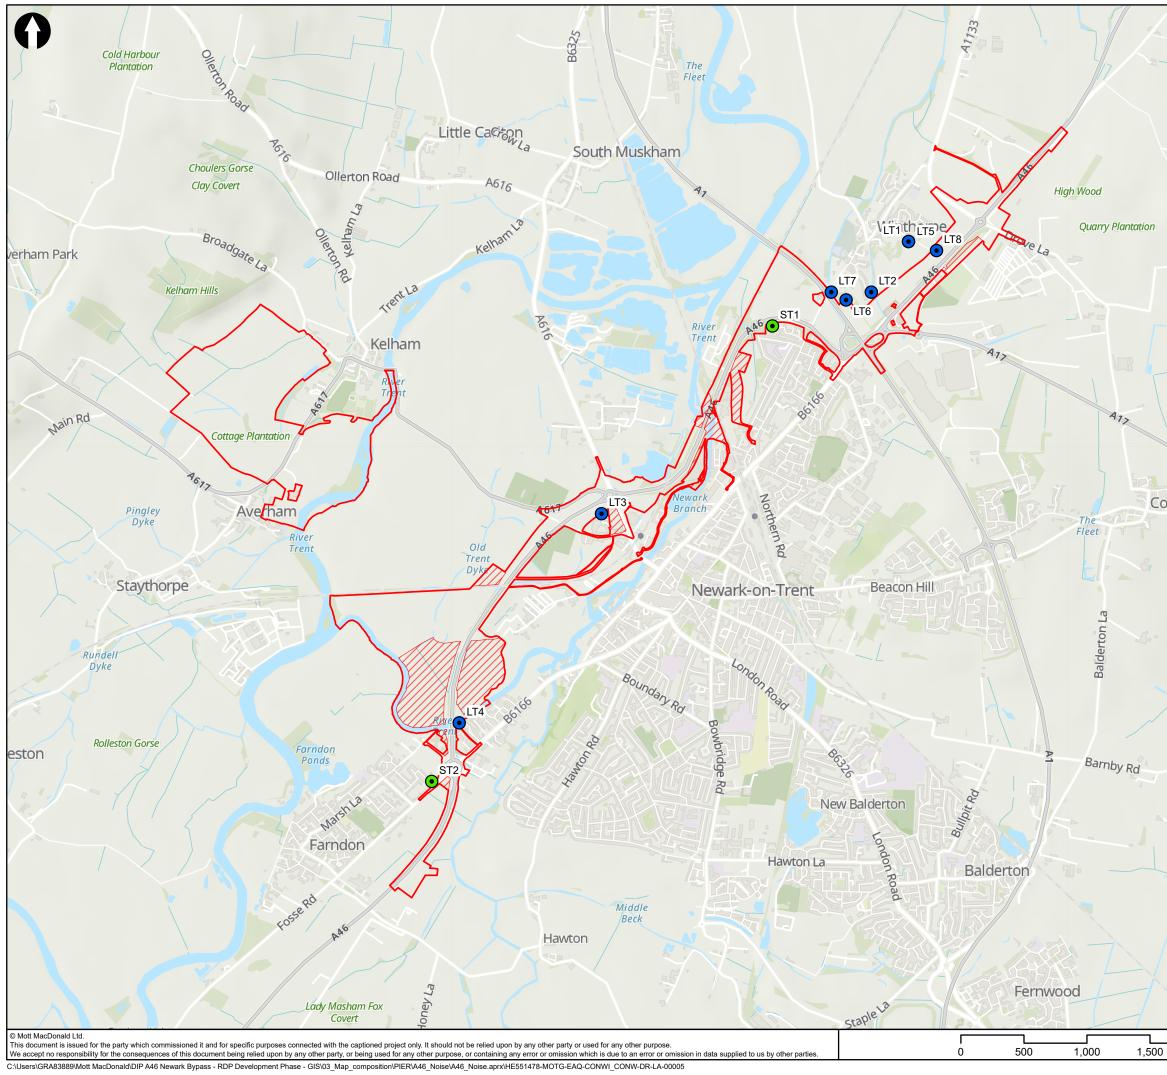

|                 | Locat                                                                                                                                                                                             | tion Ma                                           | p      |                         |          | 26 5                 |     |                             |          | _        |  |
|-----------------|---------------------------------------------------------------------------------------------------------------------------------------------------------------------------------------------------|---------------------------------------------------|--------|-------------------------|----------|----------------------|-----|-----------------------------|----------|----------|--|
|                 | d                                                                                                                                                                                                 |                                                   | Z      |                         |          |                      |     |                             |          |          |  |
| 7               | eld                                                                                                                                                                                               |                                                   |        |                         |          | r V                  | 1   | 1                           |          | {        |  |
|                 |                                                                                                                                                                                                   |                                                   | Sol    | uthwe                   | i V      | Newa                 | rk- | on-T                        | rent     | 1        |  |
|                 | 57                                                                                                                                                                                                |                                                   |        | 3 8                     | 2 C      |                      | كر  |                             | Þ        | N        |  |
|                 | 1                                                                                                                                                                                                 |                                                   | 1      | 54                      | R        | al (                 |     |                             |          | Y        |  |
|                 |                                                                                                                                                                                                   |                                                   |        |                         |          |                      |     |                             |          |          |  |
|                 | Key to Symbols                                                                                                                                                                                    |                                                   |        |                         |          |                      |     |                             |          |          |  |
|                 | Draft Order Limits                                                                                                                                                                                |                                                   |        |                         |          |                      |     |                             |          |          |  |
|                 | ZZZ Temporary Works Area                                                                                                                                                                          |                                                   |        |                         |          |                      |     |                             |          |          |  |
|                 | Noise monitoring locations                                                                                                                                                                        |                                                   |        |                         |          |                      |     |                             |          |          |  |
| - DT            | <ul> <li>Long term</li> <li>Short term</li> </ul>                                                                                                                                                 |                                                   |        |                         |          |                      |     |                             |          |          |  |
| Langford Moor   | •                                                                                                                                                                                                 | ) Sh                                              | ort te | erm                     |          |                      |     |                             |          |          |  |
|                 |                                                                                                                                                                                                   |                                                   |        |                         |          |                      |     |                             |          |          |  |
|                 |                                                                                                                                                                                                   |                                                   |        |                         |          |                      |     |                             |          |          |  |
|                 |                                                                                                                                                                                                   |                                                   |        |                         |          |                      |     |                             |          |          |  |
|                 |                                                                                                                                                                                                   |                                                   |        |                         |          |                      |     |                             |          |          |  |
|                 |                                                                                                                                                                                                   |                                                   |        |                         |          |                      |     |                             |          |          |  |
|                 |                                                                                                                                                                                                   |                                                   |        |                         |          |                      |     |                             |          |          |  |
|                 |                                                                                                                                                                                                   |                                                   |        |                         |          |                      |     |                             |          |          |  |
|                 |                                                                                                                                                                                                   |                                                   |        |                         |          |                      |     |                             |          |          |  |
|                 |                                                                                                                                                                                                   |                                                   |        |                         |          |                      |     |                             |          |          |  |
| A17             |                                                                                                                                                                                                   |                                                   |        |                         |          |                      |     |                             |          |          |  |
| delinerten      |                                                                                                                                                                                                   |                                                   |        |                         |          |                      |     |                             |          |          |  |
| oddington       |                                                                                                                                                                                                   |                                                   |        |                         |          |                      |     |                             |          |          |  |
|                 | Notes                                                                                                                                                                                             |                                                   |        |                         |          |                      |     |                             |          |          |  |
|                 | Source<br>Red Line Boundary DF2: Mott MacDonald, 2022.<br>PW (HE551478-MOTG-GEN-CONWI_CONW-M2-CH-00006 Rev 9).<br>Noise monitoring data designed by Mott Macdonald, 2022<br>Service Layer Credits |                                                   |        |                         |          |                      |     |                             |          |          |  |
|                 |                                                                                                                                                                                                   |                                                   |        |                         |          |                      |     |                             |          |          |  |
|                 | Contains OS data © Crown Copyright and database right 2022<br>Contains data from OS Zoomstack, Contains OS data © Crown Copyright and<br>database right 2019                                      |                                                   |        |                         |          |                      |     |                             |          |          |  |
| . 7             |                                                                                                                                                                                                   | -                                                 |        |                         |          |                      |     |                             |          |          |  |
|                 | P02                                                                                                                                                                                               | 11/10/2                                           | 022    | F                       | OR STATU | TORY                 |     | TC                          | CN       | ы        |  |
| Coddingto       | P02<br>P01                                                                                                                                                                                        | 30/08/2                                           |        | (                       | IRST DI  | TION                 |     | TG<br>TG                    | CN<br>CN | RH<br>SC |  |
|                 | REV.                                                                                                                                                                                              | DATE                                              |        | AMEN                    | DMENT    | DETAI                | LS  | ORIG                        | CHK'D    | APP'D    |  |
| $\sim$ 1        | Projec                                                                                                                                                                                            | t's Prom                                          | otor 卢 | r r                     | nat      | i∩r                  | าว  | L                           |          |          |  |
|                 |                                                                                                                                                                                                   |                                                   | Ĩ      |                         | nig      | hw                   |     |                             |          |          |  |
|                 | C,                                                                                                                                                                                                | rtod I                                            |        |                         |          |                      |     | 73                          | ,        |          |  |
| D               | SKANSKA M                                                                                                                                                                                         |                                                   |        |                         |          |                      |     |                             |          |          |  |
| A               | MACDONALD                                                                                                                                                                                         |                                                   |        |                         |          |                      |     |                             |          |          |  |
|                 | Drawing Status<br>Suitable for Review and Comment S                                                                                                                                               |                                                   |        |                         |          |                      |     |                             | 3        |          |  |
|                 | Project Title                                                                                                                                                                                     |                                                   |        |                         |          |                      |     |                             |          |          |  |
|                 | A46 Newark Bypass Drawing Title                                                                                                                                                                   |                                                   |        |                         |          |                      |     |                             |          |          |  |
| Sh              | Figure 12.2<br>Preliminary Environmental Information Report Noise<br>Monitoring Locations                                                                                                         |                                                   |        |                         |          |                      |     |                             |          |          |  |
| Dy              |                                                                                                                                                                                                   |                                                   |        |                         |          |                      |     |                             |          |          |  |
| 1 F             | Scale                                                                                                                                                                                             | 5                                                 |        |                         |          |                      |     | Approved                    |          |          |  |
| 115             | 1:30,                                                                                                                                                                                             |                                                   | CN TG  |                         |          |                      | CN  |                             | RH       | RH       |  |
| 1 8             | Origina<br>A3                                                                                                                                                                                     | Original Size Date Date Date A3 11/10/22 11/10/22 |        |                         |          |                      |     | <sup>Date</sup><br>11/10/22 |          |          |  |
| <i>i</i>        | Drawing Number Project Ref No.                                                                                                                                                                    |                                                   |        |                         |          |                      |     |                             | Ref No.  |          |  |
|                 | HE F                                                                                                                                                                                              | PIN<br>51478                                      |        | Originat<br><b>MOTG</b> |          | Volum<br>E <b>AQ</b> | е   |                             | HE5      | 51478    |  |
| X               | Revision                                                                                                                                                                                          |                                                   |        |                         |          |                      |     |                             | on       |          |  |
|                 | CONWI_CONW DR LA 00005 P02                                                                                                                                                                        |                                                   |        |                         |          |                      |     |                             |          |          |  |
| Metres<br>2,000 |                                                                                                                                                                                                   | ocation                                           |        | Туре                    |          |                      | Num |                             |          |          |  |
|                 |                                                                                                                                                                                                   |                                                   |        |                         |          |                      |     |                             | -        |          |  |