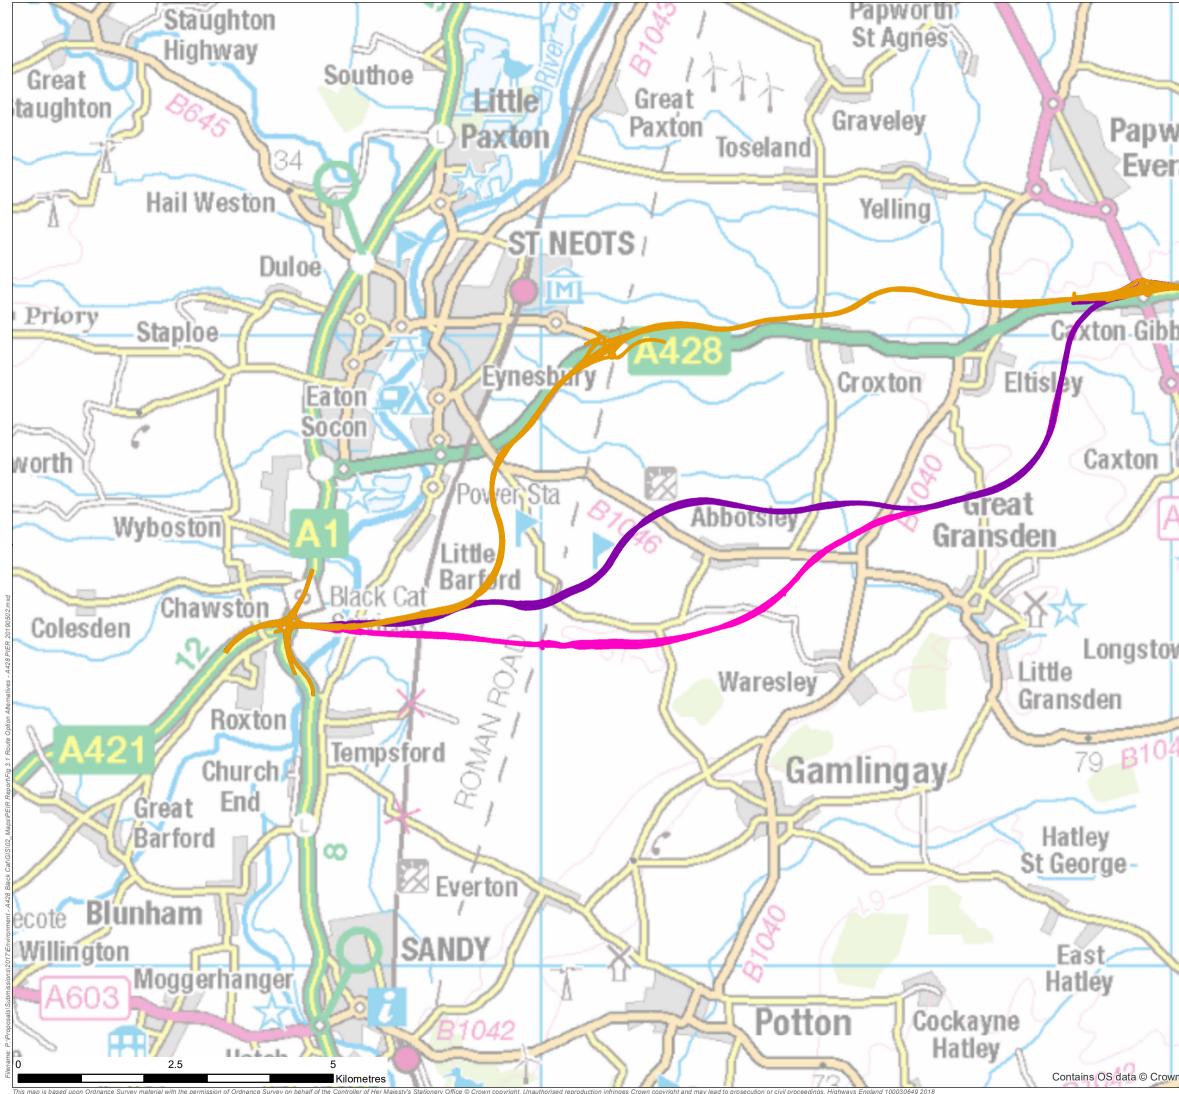

| N                                   | NOTES                                                                                                                                                                                                                                                                 |
|-------------------------------------|-----------------------------------------------------------------------------------------------------------------------------------------------------------------------------------------------------------------------------------------------------------------------|
|                                     | THIS DRAWING IS TO BE READ IN CONJUNCTION<br>WITH ALL OTHER RELEVANT DOCUMENTATION.                                                                                                                                                                                   |
|                                     | LEGEND                                                                                                                                                                                                                                                                |
| DAT                                 | Orange Route<br>(Option 1)                                                                                                                                                                                                                                            |
| Elsw                                | Purple Route                                                                                                                                                                                                                                                          |
| oru                                 | (Option 5)                                                                                                                                                                                                                                                            |
| ard                                 | Pink Route<br>(Option 6)                                                                                                                                                                                                                                              |
|                                     |                                                                                                                                                                                                                                                                       |
|                                     |                                                                                                                                                                                                                                                                       |
|                                     |                                                                                                                                                                                                                                                                       |
|                                     |                                                                                                                                                                                                                                                                       |
|                                     |                                                                                                                                                                                                                                                                       |
| pet                                 |                                                                                                                                                                                                                                                                       |
|                                     |                                                                                                                                                                                                                                                                       |
|                                     |                                                                                                                                                                                                                                                                       |
| Camb                                |                                                                                                                                                                                                                                                                       |
| Camb                                |                                                                                                                                                                                                                                                                       |
|                                     |                                                                                                                                                                                                                                                                       |
|                                     |                                                                                                                                                                                                                                                                       |
| 1198                                |                                                                                                                                                                                                                                                                       |
|                                     |                                                                                                                                                                                                                                                                       |
| 2012                                |                                                                                                                                                                                                                                                                       |
| 5                                   |                                                                                                                                                                                                                                                                       |
|                                     |                                                                                                                                                                                                                                                                       |
| Ne                                  |                                                                                                                                                                                                                                                                       |
|                                     | FIRST ISSUE SW JG 02/05/19 P01 Revision Details By Check Date Suffic                                                                                                                                                                                                  |
|                                     | Purpose of Issue<br>FOR INFORMATION                                                                                                                                                                                                                                   |
| 6 3                                 | Client<br>Highways England<br>Woodlands                                                                                                                                                                                                                               |
| fii                                 | Highways England<br>Woodands<br>Martion Lane<br>Mediford<br>MK41 7LW                                                                                                                                                                                                  |
| 0,                                  | Development Consent Order Number                                                                                                                                                                                                                                      |
| - Flan                              | Project Title A428 BLACK CAT                                                                                                                                                                                                                                          |
| FI-10-                              | TO CAXTON GIBBET<br>PRELIMINARY ENVIRONMENTAL                                                                                                                                                                                                                         |
| 179                                 | INFORMATION REPORT                                                                                                                                                                                                                                                    |
| Arrington                           | FIGURE 3.1                                                                                                                                                                                                                                                            |
|                                     | ROUTE OPTION ALTERNATIVES                                                                                                                                                                                                                                             |
|                                     | Designed Drawn Checked Approved Date SW SW MM JG 02/05/19 Internal Project No Suitability                                                                                                                                                                             |
|                                     | Internal Project No         Suitability           60541541         Zone           1:60,000         Zone                                                                                                                                                               |
|                                     | THIS DOCUMENT HAS BEEN PREPARED PURSUANT TO AND SUBJECT TO THE<br>TERMS OF AECOM'S APPOINTMENT BY ITS CLIENT. AECOM ACCEPTS NO<br>LIABILITY FOR ANY USE OF THIS DOCUMENT OTHER THAN BY ITS ORIGINAL<br>CLIENT OF FOLLOWING AECOM'S EXPRESS AGREEMENT TO SUCH USE. AND |
| Croydon                             | ONLY FOR THE PURPOSES FOR WHICH IT WAS PREPARED AND PROVIDED. Drawing Number Highways England Pin   Originator   Volume Rev                                                                                                                                           |
| n Copyright and database right 2018 | Location   Type   Role   Number                                                                                                                                                                                                                                       |