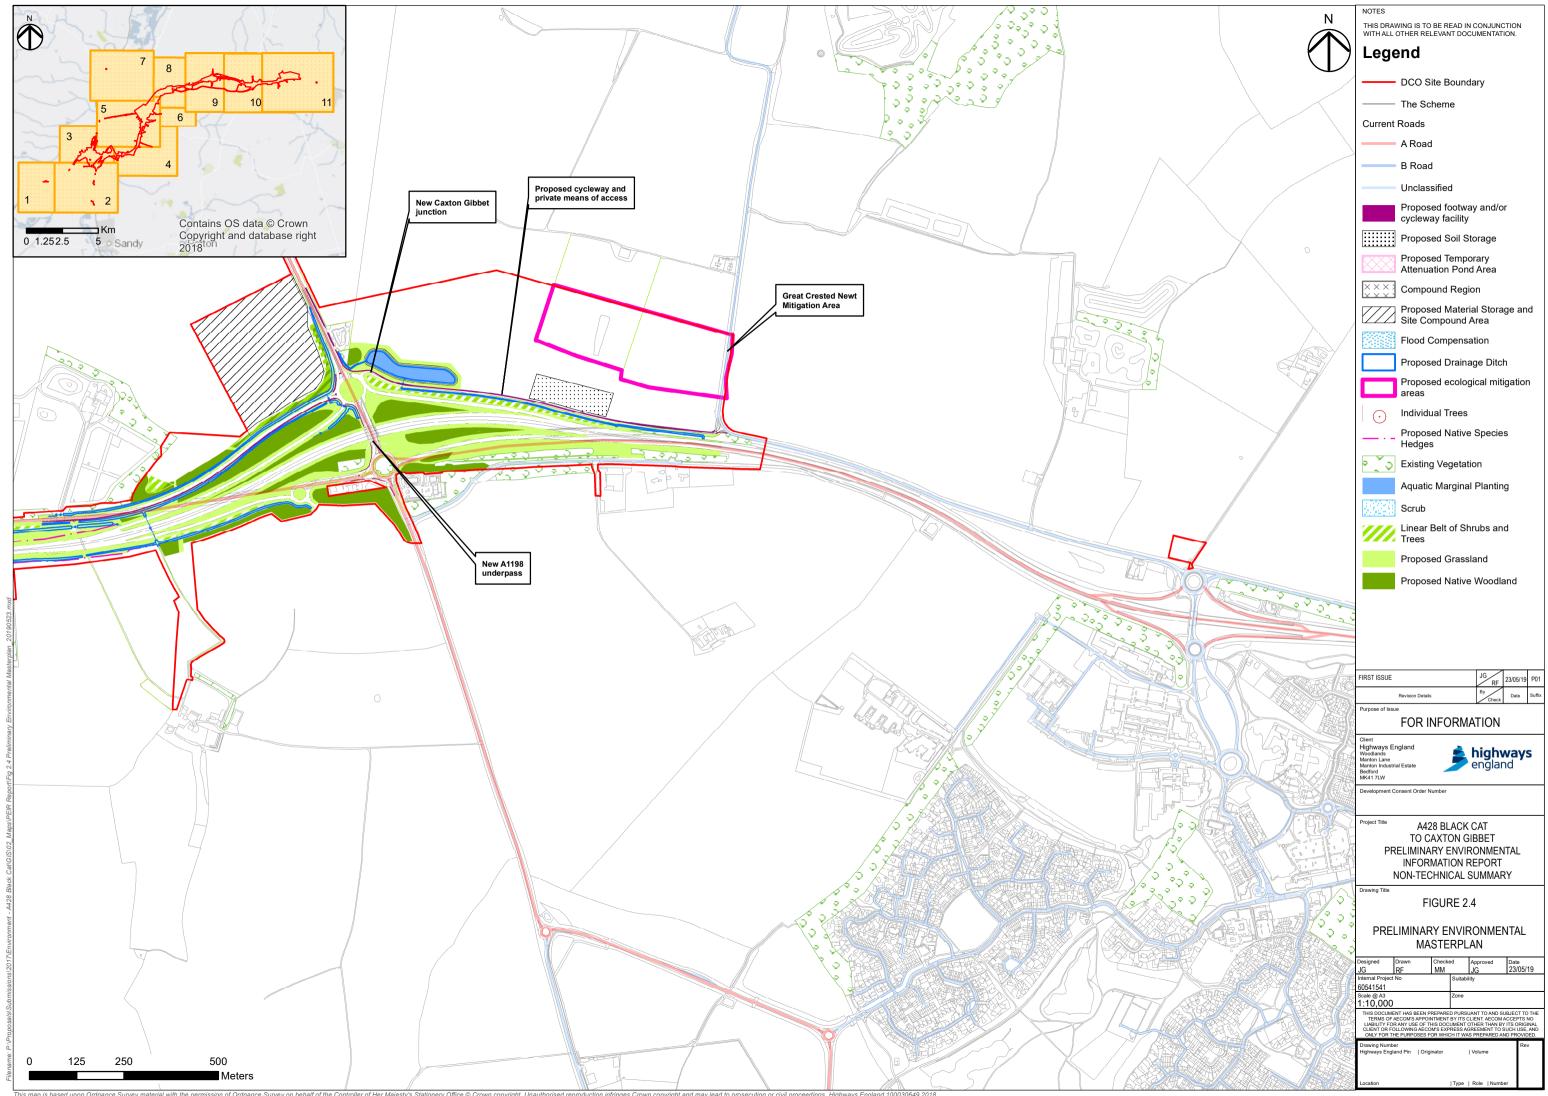

| N             | NOTES<br>THIS DRAWING IS TO BE READ IN CONJUNCTION                                                                                                                                                   |
|---------------|------------------------------------------------------------------------------------------------------------------------------------------------------------------------------------------------------|
|               | WITH ALL OTHER RELEVANT DOCUMENTATION.                                                                                                                                                               |
|               | Legend                                                                                                                                                                                               |
|               | DCO Site Boundary                                                                                                                                                                                    |
|               | ——— The Scheme                                                                                                                                                                                       |
|               | Current Roads                                                                                                                                                                                        |
|               | A Road                                                                                                                                                                                               |
|               | B Road                                                                                                                                                                                               |
|               |                                                                                                                                                                                                      |
|               | Proposed footway and/or cycleway facility                                                                                                                                                            |
|               | Proposed Soil Storage                                                                                                                                                                                |
|               | Proposed Temporary<br>Attenuation Pond Area                                                                                                                                                          |
| $\mathcal{A}$ | $\times \times \times$ Compound Region                                                                                                                                                               |
| ~ //          | Proposed Material Storage and<br>Site Compound Area                                                                                                                                                  |
|               | Flood Compensation                                                                                                                                                                                   |
|               | Proposed Drainage Ditch                                                                                                                                                                              |
|               | Proposed ecological mitigation areas                                                                                                                                                                 |
|               | Individual Trees  Proposed Native Species                                                                                                                                                            |
|               | Proposed Native Species     Hedges                                                                                                                                                                   |
|               | Existing Vegetation                                                                                                                                                                                  |
|               | Aquatic Marginal Planting                                                                                                                                                                            |
|               | Scrub                                                                                                                                                                                                |
|               | Linear Belt of Shrubs and Trees                                                                                                                                                                      |
|               | Proposed Grassland                                                                                                                                                                                   |
|               | Proposed Native Woodland                                                                                                                                                                             |
|               |                                                                                                                                                                                                      |
|               |                                                                                                                                                                                                      |
|               |                                                                                                                                                                                                      |
|               | FIRST ISSUE JG DE 23/05/19 P01                                                                                                                                                                       |
|               | RF 23/05/19 F01<br>Revision Details By Check Date Suffix                                                                                                                                             |
|               | Purpose of Issue<br>FOR INFORMATION                                                                                                                                                                  |
|               | Client                                                                                                                                                                                               |
|               | Manton Industrial Estate                                                                                                                                                                             |
|               | Bedford<br>MK41 7LW<br>Development Consent Order Number                                                                                                                                              |
|               |                                                                                                                                                                                                      |
|               | A428 BLACK CAT<br>TO CAXTON GIBBET                                                                                                                                                                   |
|               | PRELIMINARY ENVIRONMENTAL<br>INFORMATION REPORT                                                                                                                                                      |
|               | NON-TECHNICAL SUMMARY                                                                                                                                                                                |
|               | Drawing Title<br>FIGURE 2.4                                                                                                                                                                          |
|               | PRELIMINARY ENVIRONMENTAL<br>MASTERPLAN                                                                                                                                                              |
|               | Designed Drawn Checked Approved Date<br>JG RF MM JG 23/05/19<br>Internal Project No.                                                                                                                 |
|               | Internal Project No         Suitability           60541541                                                                                                                                           |
|               | 1:10,000<br>THIS DOCUMENT HAS BEEN PREPARED PURSUANT TO AND SUBJECT TO THE<br>TERMS OF AFCOMS APPOINTMENT BY ITS CLIENT AFCOM ACCEPTS NO.                                                            |
|               | LIABILITY FOR ANY USE OF THIS DOCUMENT OTHER THAN BY ITS ORIGINAL<br>CLIENT OR FOLLOWING AECOM'S EXPRESS AGREEMENT TO SUCH USE, AND<br>ONLY FOR THE PURPOSES FOR WHICH IT WAS PREPARED AND PROVIDED. |
|               | Drawing Number Rev<br>Highways England Pin   Originator   Volume                                                                                                                                     |
|               | Location   Type   Role   Number                                                                                                                                                                      |
|               |                                                                                                                                                                                                      |