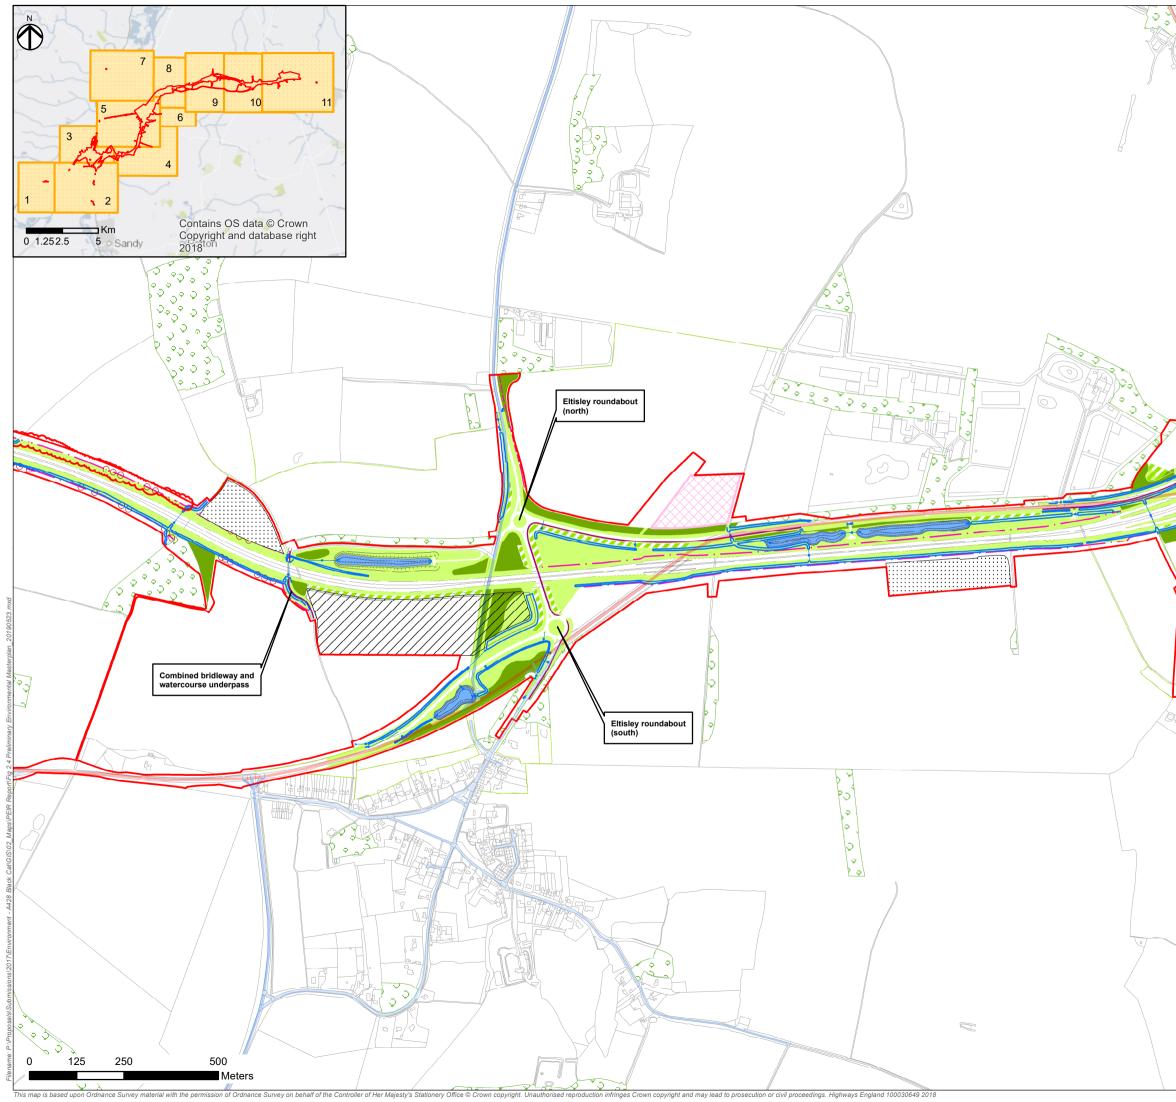

| V J N N                                | NOTES<br>THIS DRAWING IS TO BE READ IN CONJUNCTION                                                                                                                                                                                                                    |
|----------------------------------------|-----------------------------------------------------------------------------------------------------------------------------------------------------------------------------------------------------------------------------------------------------------------------|
|                                        | WITH ALL OTHER RELEVANT DOCUMENTATION.                                                                                                                                                                                                                                |
|                                        | Legend                                                                                                                                                                                                                                                                |
|                                        | DCO Site Boundary                                                                                                                                                                                                                                                     |
|                                        | ——— The Scheme                                                                                                                                                                                                                                                        |
| ~~~~~~~~~~~~~~~~~~~~~~~~~~~~~~~~~~~~~~ | Current Roads                                                                                                                                                                                                                                                         |
|                                        | A Road                                                                                                                                                                                                                                                                |
| A la v                                 | B Road                                                                                                                                                                                                                                                                |
| 223                                    | Unclassified                                                                                                                                                                                                                                                          |
|                                        | Proposed footway and/or cycleway facility                                                                                                                                                                                                                             |
|                                        | Proposed Soil Storage                                                                                                                                                                                                                                                 |
|                                        | Proposed Temporary<br>Attenuation Pond Area                                                                                                                                                                                                                           |
|                                        | $\begin{array}{c} \times \times \times \\ \times \times \times \end{array}$ Compound Region                                                                                                                                                                           |
|                                        | Proposed Material Storage and<br>Site Compound Area                                                                                                                                                                                                                   |
| D-D-C                                  | Flood Compensation                                                                                                                                                                                                                                                    |
|                                        | Proposed Drainage Ditch Proposed ecological mitigation                                                                                                                                                                                                                |
|                                        | areas                                                                                                                                                                                                                                                                 |
|                                        | Proposed Native Species                                                                                                                                                                                                                                               |
|                                        | Hedges                                                                                                                                                                                                                                                                |
| ◇                                      | Aquatic Marginal Planting                                                                                                                                                                                                                                             |
|                                        | Scrub                                                                                                                                                                                                                                                                 |
| $\langle \langle \rangle$              | Linear Belt of Shrubs and                                                                                                                                                                                                                                             |
| 0                                      | Trees                                                                                                                                                                                                                                                                 |
|                                        | Proposed Grassland                                                                                                                                                                                                                                                    |
|                                        | Proposed Native Woodland                                                                                                                                                                                                                                              |
|                                        |                                                                                                                                                                                                                                                                       |
|                                        |                                                                                                                                                                                                                                                                       |
|                                        |                                                                                                                                                                                                                                                                       |
|                                        | FIRST ISSUE                                                                                                                                                                                                                                                           |
|                                        | Revision Details By Check Date Suffix                                                                                                                                                                                                                                 |
|                                        |                                                                                                                                                                                                                                                                       |
|                                        | Client                                                                                                                                                                                                                                                                |
| Road                                   | Highways England<br>Woodands<br>Manton Itane<br>Bedford<br>KK41 7LW                                                                                                                                                                                                   |
|                                        | Development Consent Order Number                                                                                                                                                                                                                                      |
|                                        | Project Title A428 BLACK CAT<br>TO CAXTON GIBBET                                                                                                                                                                                                                      |
|                                        | PRELIMINARY ENVIRONMENTAL                                                                                                                                                                                                                                             |
|                                        | INFORMATION REPORT<br>NON-TECHNICAL SUMMARY                                                                                                                                                                                                                           |
|                                        | Drawing Title<br>FIGURE 2.4                                                                                                                                                                                                                                           |
|                                        | PRELIMINARY ENVIRONMENTAL<br>MASTERPLAN                                                                                                                                                                                                                               |
|                                        | Designed Drawn Checked Approved Date                                                                                                                                                                                                                                  |
|                                        | JG RF MM JG 23/05/19<br>Internal Project No Suitability                                                                                                                                                                                                               |
|                                        | 60541541<br>Scale @ A3 Zone<br>1:10,000                                                                                                                                                                                                                               |
|                                        | THIS DOCUMENT HAS BEEN PREPARED PURSUANT TO AND SUBJECT TO THE<br>TERMS OF AECOM'S APPOINTMENT BY ITS CLIENT. AECOM ACCEPTS NO<br>LIABILITY FOR ANY USE OF THIS DOCUMENT OTHER THAN BY ITS ORIGINAL<br>CLIENT OF FOLLOWING AECOM'S FEMPERSS AGREPHENT TO SUCH USE AND |
|                                        | ONLY FOR THE PURPOSES FOR WHICH IT WAS PREPARED AND PROVIDED. Drawing Number Highways England Pin   Originator   Volume                                                                                                                                               |
|                                        |                                                                                                                                                                                                                                                                       |
|                                        | Location   Type   Role   Number                                                                                                                                                                                                                                       |