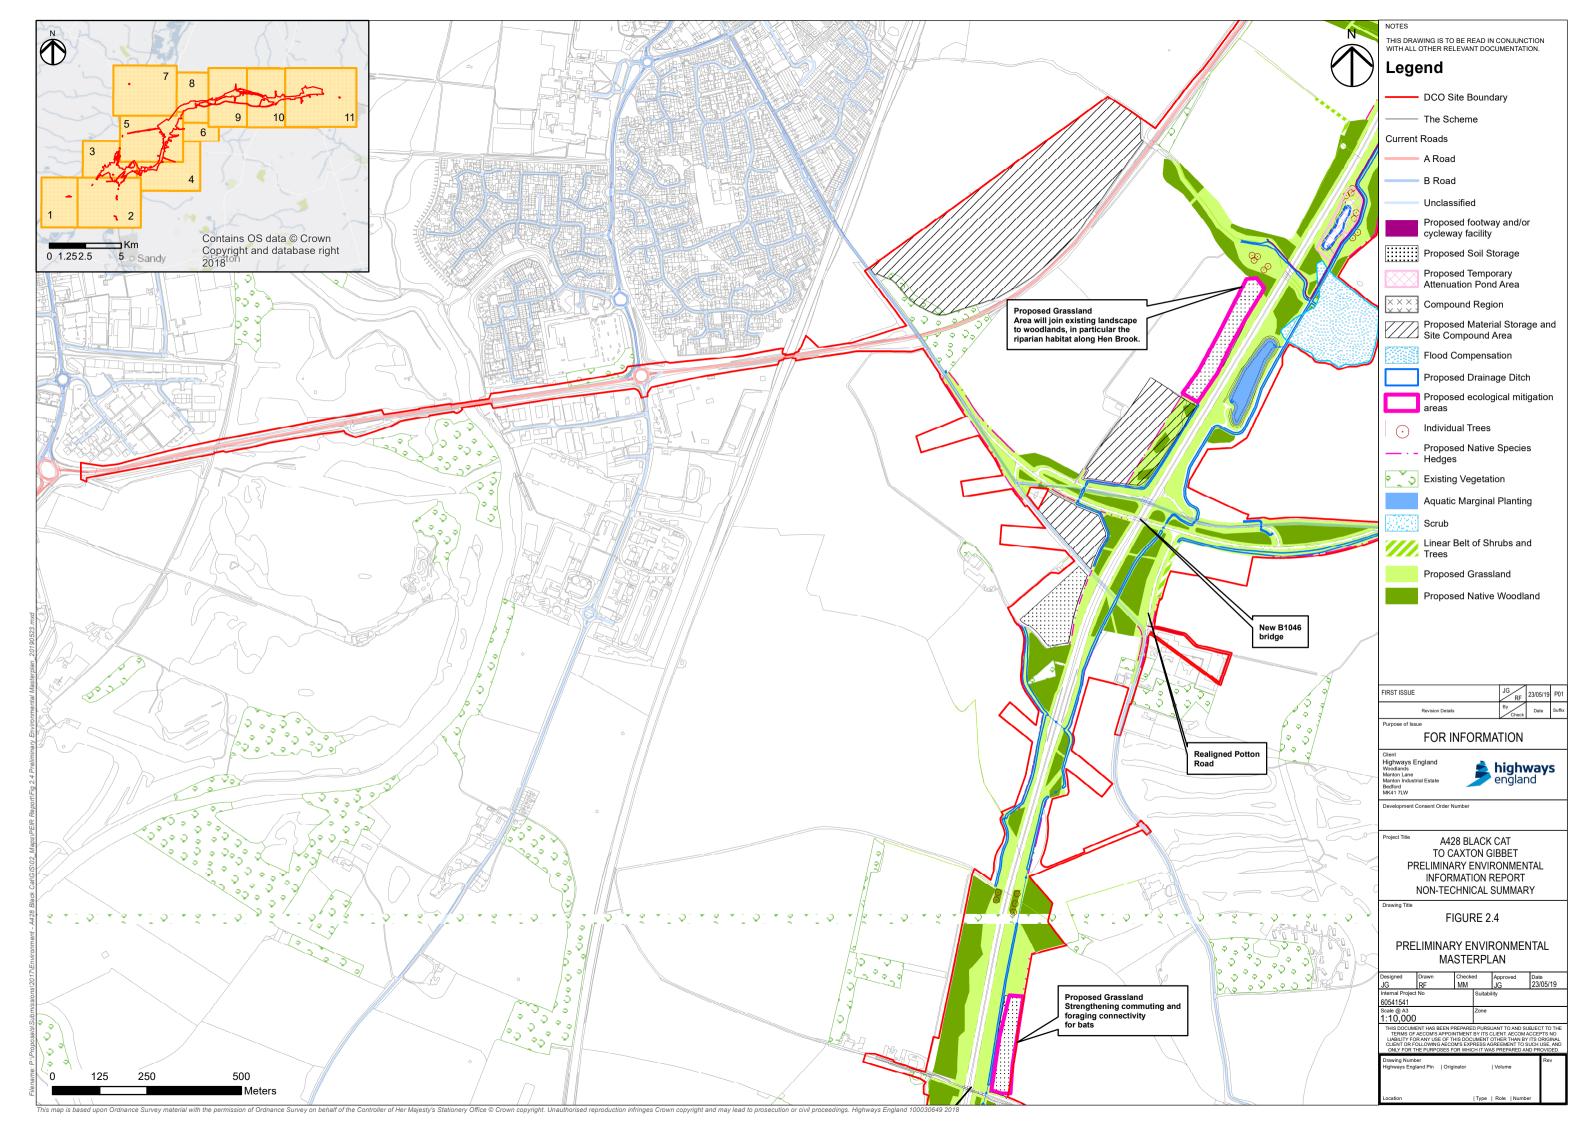

|              | NOTES                                                                                                                                                                                                                                                                |
|--------------|----------------------------------------------------------------------------------------------------------------------------------------------------------------------------------------------------------------------------------------------------------------------|
| N            | THIS DRAWING IS TO BE READ IN CONJUNCTION                                                                                                                                                                                                                            |
|              | WITH ALL OTHER RELEVANT DOCUMENTATION.                                                                                                                                                                                                                               |
|              | Legend                                                                                                                                                                                                                                                               |
|              | DCO Site Boundary                                                                                                                                                                                                                                                    |
|              | ——— The Scheme                                                                                                                                                                                                                                                       |
|              | Current Roads                                                                                                                                                                                                                                                        |
|              | A Road                                                                                                                                                                                                                                                               |
|              | B Road                                                                                                                                                                                                                                                               |
|              | Unclassified                                                                                                                                                                                                                                                         |
|              | Proposed footway and/or cycleway facility                                                                                                                                                                                                                            |
| Ren I wanted | Proposed Soil Storage                                                                                                                                                                                                                                                |
|              | Proposed Temporary                                                                                                                                                                                                                                                   |
|              | Attenuation Pond Area                                                                                                                                                                                                                                                |
|              | $\begin{array}{ c c c c c c c c c c c c c c c c c c c$                                                                                                                                                                                                               |
|              | Site Compound Area                                                                                                                                                                                                                                                   |
| 3            | Proposed Drainage Ditch                                                                                                                                                                                                                                              |
|              | Proposed ecological mitigation areas                                                                                                                                                                                                                                 |
|              | Individual Trees                                                                                                                                                                                                                                                     |
|              | Proposed Native Species<br>Hedges                                                                                                                                                                                                                                    |
|              | Existing Vegetation                                                                                                                                                                                                                                                  |
|              | Aquatic Marginal Planting                                                                                                                                                                                                                                            |
|              | Scrub                                                                                                                                                                                                                                                                |
|              | Linear Belt of Shrubs and                                                                                                                                                                                                                                            |
|              | Proposed Grassland                                                                                                                                                                                                                                                   |
|              | Proposed Native Woodland                                                                                                                                                                                                                                             |
|              |                                                                                                                                                                                                                                                                      |
|              |                                                                                                                                                                                                                                                                      |
|              |                                                                                                                                                                                                                                                                      |
|              |                                                                                                                                                                                                                                                                      |
|              | FIRST ISSUE         JG<br>RF         23/05/19         P01           Revision Details         By         Date         Suffix                                                                                                                                          |
|              | Purpose of Issue                                                                                                                                                                                                                                                     |
|              | FOR INFORMATION                                                                                                                                                                                                                                                      |
|              | Client<br>Highways England<br>Woodiands<br>Manton Industrial Estate                                                                                                                                                                                                  |
|              | Manton Industrial Estate<br>Bedford<br>KK41 7LW                                                                                                                                                                                                                      |
|              | Development Consent Order Number                                                                                                                                                                                                                                     |
|              | Project Title A428 BLACK CAT                                                                                                                                                                                                                                         |
|              | TO CAXTON GIBBET                                                                                                                                                                                                                                                     |
| 0            | PRELIMINARY ENVIRONMENTAL<br>INFORMATION REPORT                                                                                                                                                                                                                      |
|              | NON-TECHNICAL SUMMARY                                                                                                                                                                                                                                                |
|              | FIGURE 2.4                                                                                                                                                                                                                                                           |
|              | PRELIMINARY ENVIRONMENTAL                                                                                                                                                                                                                                            |
|              | MASTERPLAN Designed Drawn Checked Approved Date                                                                                                                                                                                                                      |
|              | JG         RF         MM         JG         23/05/19           Internal Project No         Suitability                                                                                                                                                               |
|              | 60541541<br>Scale @ A3<br>1:10,000                                                                                                                                                                                                                                   |
|              | 1:10,000<br>THIS DOCUMENT HAS BEEN PREPARED PURSUANT TO AND SUBJECT TO THE<br>TERMS OF AECOM'S APPOINTMENT BY ITS CLIENT. AECOM ACCEPTS NO                                                                                                                           |
|              | TERMS OF AECOM'S APPOINTMENT BY ITS CLIENT. AECOM ACCEPTS NO<br>LIABILITY FOR ANY USE OF THIS DOCUMENT OTHER THAN BY ITS ORIGINAL<br>CLIENT OR FOLLOWING AECOM'S EXPRESS AGREEMENT TO SUCH USE, AND<br>ONLY FOR THE PURPOSES FOR WHICH IT WAS PREPARED AND PROVIDED. |
|              | Drawing Number Rev<br>Highways England Pin   Originator   Volume                                                                                                                                                                                                     |
|              |                                                                                                                                                                                                                                                                      |
|              | Location   Type   Role   Number                                                                                                                                                                                                                                      |