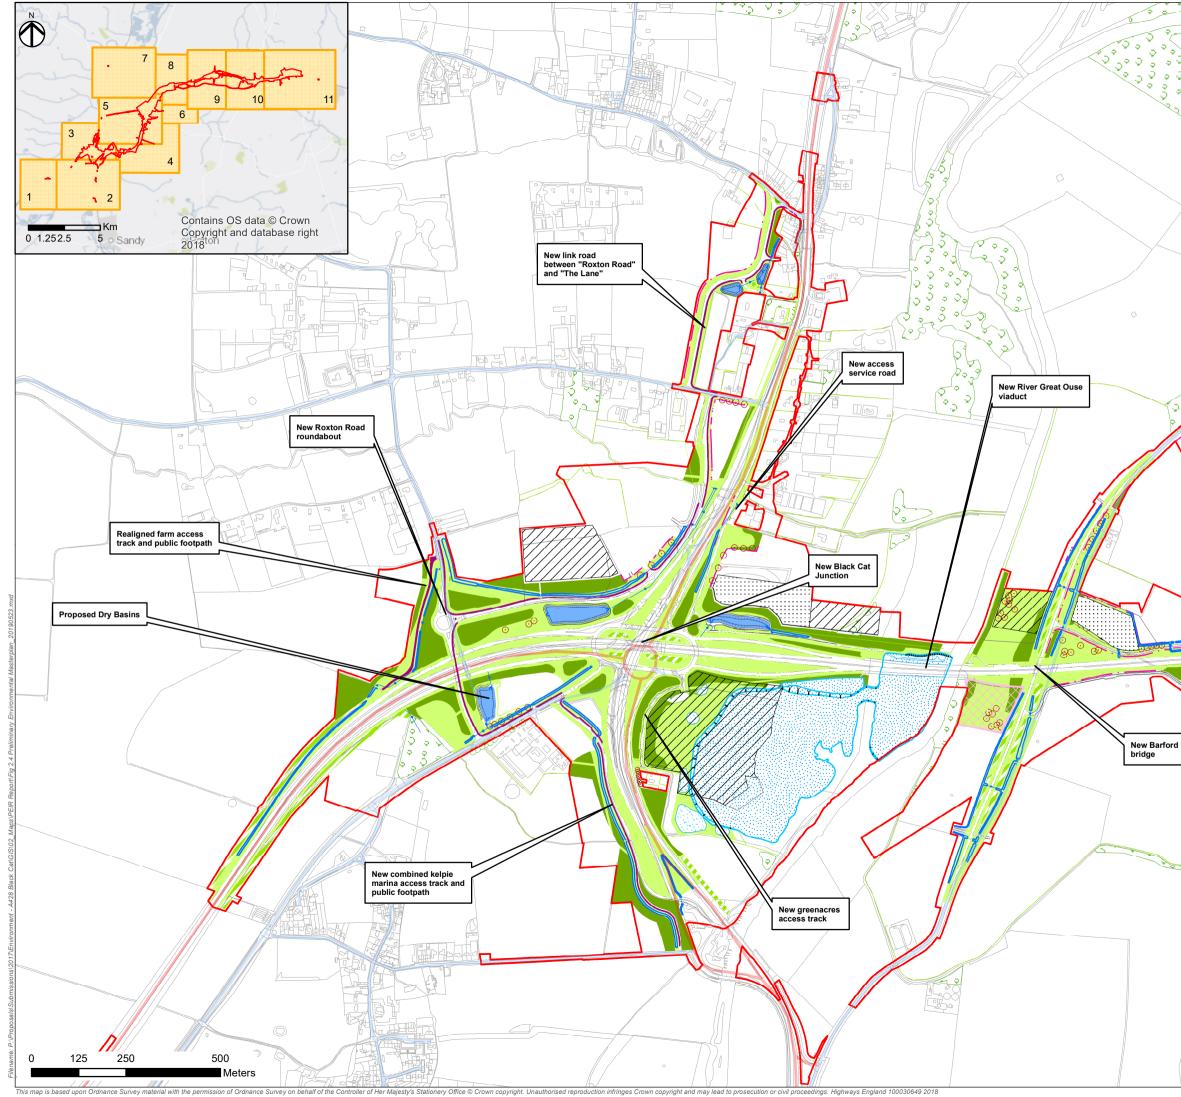

| N             | NOTES<br>THIS DRAWING IS TO BE READ IN CONJUNCTION                                                                                                                                                   |
|---------------|------------------------------------------------------------------------------------------------------------------------------------------------------------------------------------------------------|
|               | WITH ALL OTHER RELEVANT DOCUMENTATION.                                                                                                                                                               |
|               | Legend                                                                                                                                                                                               |
|               | DCO Site Boundary                                                                                                                                                                                    |
|               | ——— The Scheme                                                                                                                                                                                       |
|               | Current Roads                                                                                                                                                                                        |
|               | A Road                                                                                                                                                                                               |
|               | B Road                                                                                                                                                                                               |
|               |                                                                                                                                                                                                      |
|               | Proposed footway and/or cycleway facility                                                                                                                                                            |
|               | Proposed Soil Storage                                                                                                                                                                                |
|               | Proposed Temporary<br>Attenuation Pond Area                                                                                                                                                          |
| $\mathcal{A}$ | $\times \times \times$ Compound Region                                                                                                                                                               |
| ~ //          | Proposed Material Storage and<br>Site Compound Area                                                                                                                                                  |
|               | Flood Compensation                                                                                                                                                                                   |
|               | Proposed Drainage Ditch                                                                                                                                                                              |
|               | Proposed ecological mitigation areas                                                                                                                                                                 |
|               | Individual Trees  Proposed Native Species                                                                                                                                                            |
|               | Proposed Native Species     Hedges                                                                                                                                                                   |
|               | Existing Vegetation                                                                                                                                                                                  |
|               | Aquatic Marginal Planting                                                                                                                                                                            |
|               | Scrub                                                                                                                                                                                                |
|               | Linear Belt of Shrubs and Trees                                                                                                                                                                      |
|               | Proposed Grassland                                                                                                                                                                                   |
|               | Proposed Native Woodland                                                                                                                                                                             |
|               |                                                                                                                                                                                                      |
|               |                                                                                                                                                                                                      |
|               |                                                                                                                                                                                                      |
|               | FIRST ISSUE JG DE 23/05/19 P01                                                                                                                                                                       |
|               | RF 23/05/19 F01<br>Revision Details By Check Date Suffix                                                                                                                                             |
|               | Purpose of Issue<br>FOR INFORMATION                                                                                                                                                                  |
|               | Client                                                                                                                                                                                               |
|               | Manton Industrial Estate                                                                                                                                                                             |
|               | Bedford<br>MK41 7LW<br>Development Consent Order Number                                                                                                                                              |
|               |                                                                                                                                                                                                      |
|               | A428 BLACK CAT<br>TO CAXTON GIBBET                                                                                                                                                                   |
|               | PRELIMINARY ENVIRONMENTAL<br>INFORMATION REPORT                                                                                                                                                      |
|               | NON-TECHNICAL SUMMARY                                                                                                                                                                                |
|               | Drawing Title<br>FIGURE 2.4                                                                                                                                                                          |
|               | PRELIMINARY ENVIRONMENTAL<br>MASTERPLAN                                                                                                                                                              |
|               | Designed Drawn Checked Approved Date<br>JG RF MM JG 23/05/19<br>Internal Project No.                                                                                                                 |
|               | Internal Project No         Suitability           60541541                                                                                                                                           |
|               | 1:10,000<br>THIS DOCUMENT HAS BEEN PREPARED PURSUANT TO AND SUBJECT TO THE<br>TERMS OF AFCOMS APPOINTMENT BY ITS CLIENT AFCOM ACCEPTS NO.                                                            |
|               | LIABILITY FOR ANY USE OF THIS DOCUMENT OTHER THAN BY ITS ORIGINAL<br>CLIENT OR FOLLOWING AECOM'S EXPRESS AGREEMENT TO SUCH USE, AND<br>ONLY FOR THE PURPOSES FOR WHICH IT WAS PREPARED AND PROVIDED. |
|               | Drawing Number Rev<br>Highways England Pin   Originator   Volume                                                                                                                                     |
|               | Location   Type   Role   Number                                                                                                                                                                      |
|               |                                                                                                                                                                                                      |