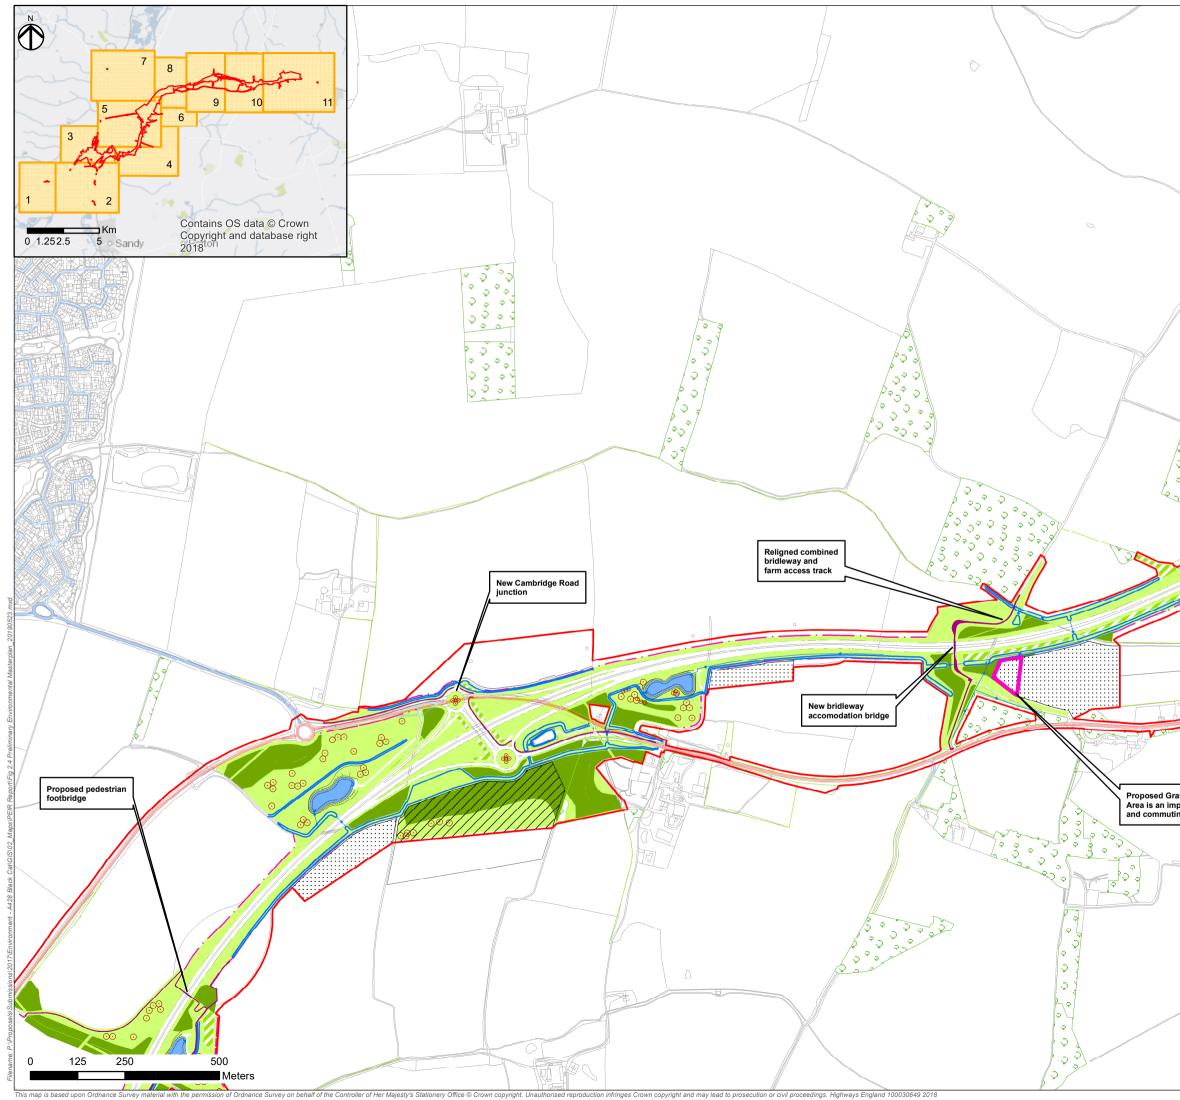

| N             | NOTES<br>THIS DRAWING IS TO BE READ IN CONJUNCTION                                                                                                                                                   |
|---------------|------------------------------------------------------------------------------------------------------------------------------------------------------------------------------------------------------|
|               | WITH ALL OTHER RELEVANT DOCUMENTATION.                                                                                                                                                               |
|               | Legend                                                                                                                                                                                               |
|               | DCO Site Boundary                                                                                                                                                                                    |
|               | ——— The Scheme                                                                                                                                                                                       |
|               | Current Roads                                                                                                                                                                                        |
|               | A Road                                                                                                                                                                                               |
|               | B Road                                                                                                                                                                                               |
|               |                                                                                                                                                                                                      |
|               | Proposed footway and/or cycleway facility                                                                                                                                                            |
|               | Proposed Soil Storage                                                                                                                                                                                |
|               | Proposed Temporary<br>Attenuation Pond Area                                                                                                                                                          |
| $\mathcal{A}$ | $\times \times \times$ Compound Region                                                                                                                                                               |
| ~ //          | Proposed Material Storage and<br>Site Compound Area                                                                                                                                                  |
|               | Flood Compensation                                                                                                                                                                                   |
|               | Proposed Drainage Ditch                                                                                                                                                                              |
|               | Proposed ecological mitigation areas                                                                                                                                                                 |
|               | Individual Trees  Proposed Native Species                                                                                                                                                            |
|               | Proposed Native Species     Hedges                                                                                                                                                                   |
|               | Existing Vegetation                                                                                                                                                                                  |
|               | Aquatic Marginal Planting                                                                                                                                                                            |
|               | Scrub                                                                                                                                                                                                |
|               | Linear Belt of Shrubs and Trees                                                                                                                                                                      |
|               | Proposed Grassland                                                                                                                                                                                   |
|               | Proposed Native Woodland                                                                                                                                                                             |
|               |                                                                                                                                                                                                      |
|               |                                                                                                                                                                                                      |
|               |                                                                                                                                                                                                      |
|               | FIRST ISSUE JG DE 23/05/19 P01                                                                                                                                                                       |
|               | RF 23/05/19 F01<br>Revision Details By Check Date Suffix                                                                                                                                             |
|               | Purpose of Issue<br>FOR INFORMATION                                                                                                                                                                  |
|               | Client                                                                                                                                                                                               |
|               | Manton Industrial Estate                                                                                                                                                                             |
|               | Bedford<br>MK41 7LW<br>Development Consent Order Number                                                                                                                                              |
|               |                                                                                                                                                                                                      |
|               | A428 BLACK CAT<br>TO CAXTON GIBBET                                                                                                                                                                   |
|               | PRELIMINARY ENVIRONMENTAL<br>INFORMATION REPORT                                                                                                                                                      |
|               | NON-TECHNICAL SUMMARY                                                                                                                                                                                |
|               | Drawing Title<br>FIGURE 2.4                                                                                                                                                                          |
|               | PRELIMINARY ENVIRONMENTAL<br>MASTERPLAN                                                                                                                                                              |
|               | Designed Drawn Checked Approved Date<br>JG RF MM JG 23/05/19<br>Internal Project No.                                                                                                                 |
|               | Internal Project No         Suitability           60541541                                                                                                                                           |
|               | 1:10,000<br>THIS DOCUMENT HAS BEEN PREPARED PURSUANT TO AND SUBJECT TO THE<br>TERMS OF AFCOMS APPOINTMENT BY ITS CLIENT AFCOM ACCEPTS NO.                                                            |
|               | LIABILITY FOR ANY USE OF THIS DOCUMENT OTHER THAN BY ITS ORIGINAL<br>CLIENT OR FOLLOWING AECOM'S EXPRESS AGREEMENT TO SUCH USE, AND<br>ONLY FOR THE PURPOSES FOR WHICH IT WAS PREPARED AND PROVIDED. |
|               | Drawing Number Rev<br>Highways England Pin   Originator   Volume                                                                                                                                     |
|               | Location   Type   Role   Number                                                                                                                                                                      |
|               |                                                                                                                                                                                                      |