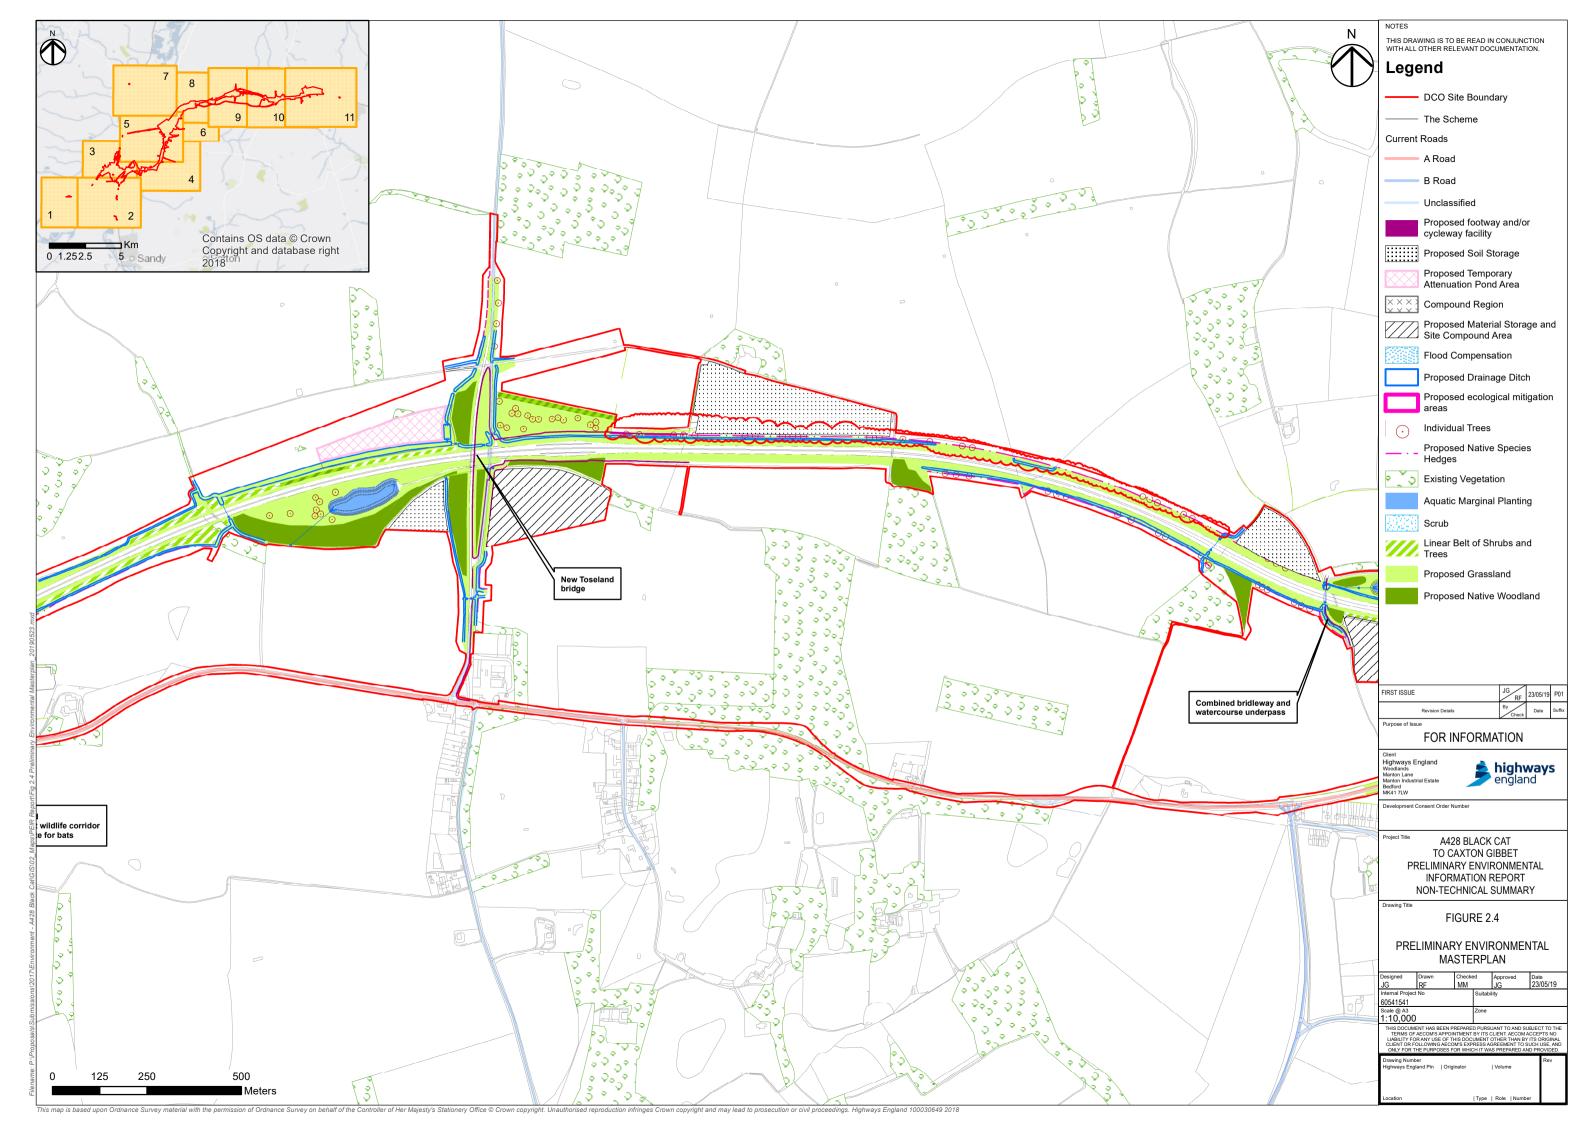

|              | NOTES                                                                                                                                                                                                                                                                |
|--------------|----------------------------------------------------------------------------------------------------------------------------------------------------------------------------------------------------------------------------------------------------------------------|
| N            | THIS DRAWING IS TO BE READ IN CONJUNCTION                                                                                                                                                                                                                            |
|              | WITH ALL OTHER RELEVANT DOCUMENTATION.                                                                                                                                                                                                                               |
|              | Legend                                                                                                                                                                                                                                                               |
|              | DCO Site Boundary                                                                                                                                                                                                                                                    |
|              | ——— The Scheme                                                                                                                                                                                                                                                       |
|              | Current Roads                                                                                                                                                                                                                                                        |
|              | A Road                                                                                                                                                                                                                                                               |
|              | B Road                                                                                                                                                                                                                                                               |
|              | Unclassified                                                                                                                                                                                                                                                         |
|              | Proposed footway and/or cycleway facility                                                                                                                                                                                                                            |
| Ren I wanted | Proposed Soil Storage                                                                                                                                                                                                                                                |
|              | Proposed Temporary                                                                                                                                                                                                                                                   |
|              | Attenuation Pond Area                                                                                                                                                                                                                                                |
|              | $\begin{array}{ c c c c c c c c c c c c c c c c c c c$                                                                                                                                                                                                               |
|              | Site Compound Area                                                                                                                                                                                                                                                   |
| 3            | Proposed Drainage Ditch                                                                                                                                                                                                                                              |
|              | Proposed ecological mitigation areas                                                                                                                                                                                                                                 |
|              | Individual Trees                                                                                                                                                                                                                                                     |
|              | Proposed Native Species<br>Hedges                                                                                                                                                                                                                                    |
|              | Existing Vegetation                                                                                                                                                                                                                                                  |
|              | Aquatic Marginal Planting                                                                                                                                                                                                                                            |
|              | Scrub                                                                                                                                                                                                                                                                |
|              | Linear Belt of Shrubs and                                                                                                                                                                                                                                            |
|              | Proposed Grassland                                                                                                                                                                                                                                                   |
|              | Proposed Native Woodland                                                                                                                                                                                                                                             |
|              |                                                                                                                                                                                                                                                                      |
|              |                                                                                                                                                                                                                                                                      |
|              |                                                                                                                                                                                                                                                                      |
|              |                                                                                                                                                                                                                                                                      |
|              | FIRST ISSUE         JG<br>RF         23/05/19         P01           Revision Details         By         Date         Suffix                                                                                                                                          |
|              | Purpose of Issue                                                                                                                                                                                                                                                     |
|              | FOR INFORMATION                                                                                                                                                                                                                                                      |
|              | Client<br>Highways England<br>Woodiands<br>Manton Industrial Estate                                                                                                                                                                                                  |
|              | Manton Industrial Estate<br>Bedford<br>KK41 7LW                                                                                                                                                                                                                      |
|              | Development Consent Order Number                                                                                                                                                                                                                                     |
|              | Project Title A428 BLACK CAT                                                                                                                                                                                                                                         |
|              | TO CAXTON GIBBET                                                                                                                                                                                                                                                     |
| 0            | PRELIMINARY ENVIRONMENTAL<br>INFORMATION REPORT                                                                                                                                                                                                                      |
|              | NON-TECHNICAL SUMMARY                                                                                                                                                                                                                                                |
|              | FIGURE 2.4                                                                                                                                                                                                                                                           |
|              | PRELIMINARY ENVIRONMENTAL                                                                                                                                                                                                                                            |
|              | MASTERPLAN Designed Drawn Checked Approved Date                                                                                                                                                                                                                      |
|              | JG         RF         MM         JG         23/05/19           Internal Project No         Suitability                                                                                                                                                               |
|              | 60541541<br>Scale @ A3<br>1:10,000                                                                                                                                                                                                                                   |
|              | 1:10,000<br>THIS DOCUMENT HAS BEEN PREPARED PURSUANT TO AND SUBJECT TO THE<br>TERMS OF AECOM'S APPOINTMENT BY ITS CLIENT. AECOM ACCEPTS NO                                                                                                                           |
|              | TERMS OF AECOM'S APPOINTMENT BY ITS CLIENT. AECOM ACCEPTS NO<br>LIABILITY FOR ANY USE OF THIS DOCUMENT OTHER THAN BY ITS ORIGINAL<br>CLIENT OR FOLLOWING AECOM'S EXPRESS AGREEMENT TO SUCH USE, AND<br>ONLY FOR THE PURPOSES FOR WHICH IT WAS PREPARED AND PROVIDED. |
|              | Drawing Number Rev<br>Highways England Pin   Originator   Volume                                                                                                                                                                                                     |
|              |                                                                                                                                                                                                                                                                      |
|              | Location   Type   Role   Number                                                                                                                                                                                                                                      |