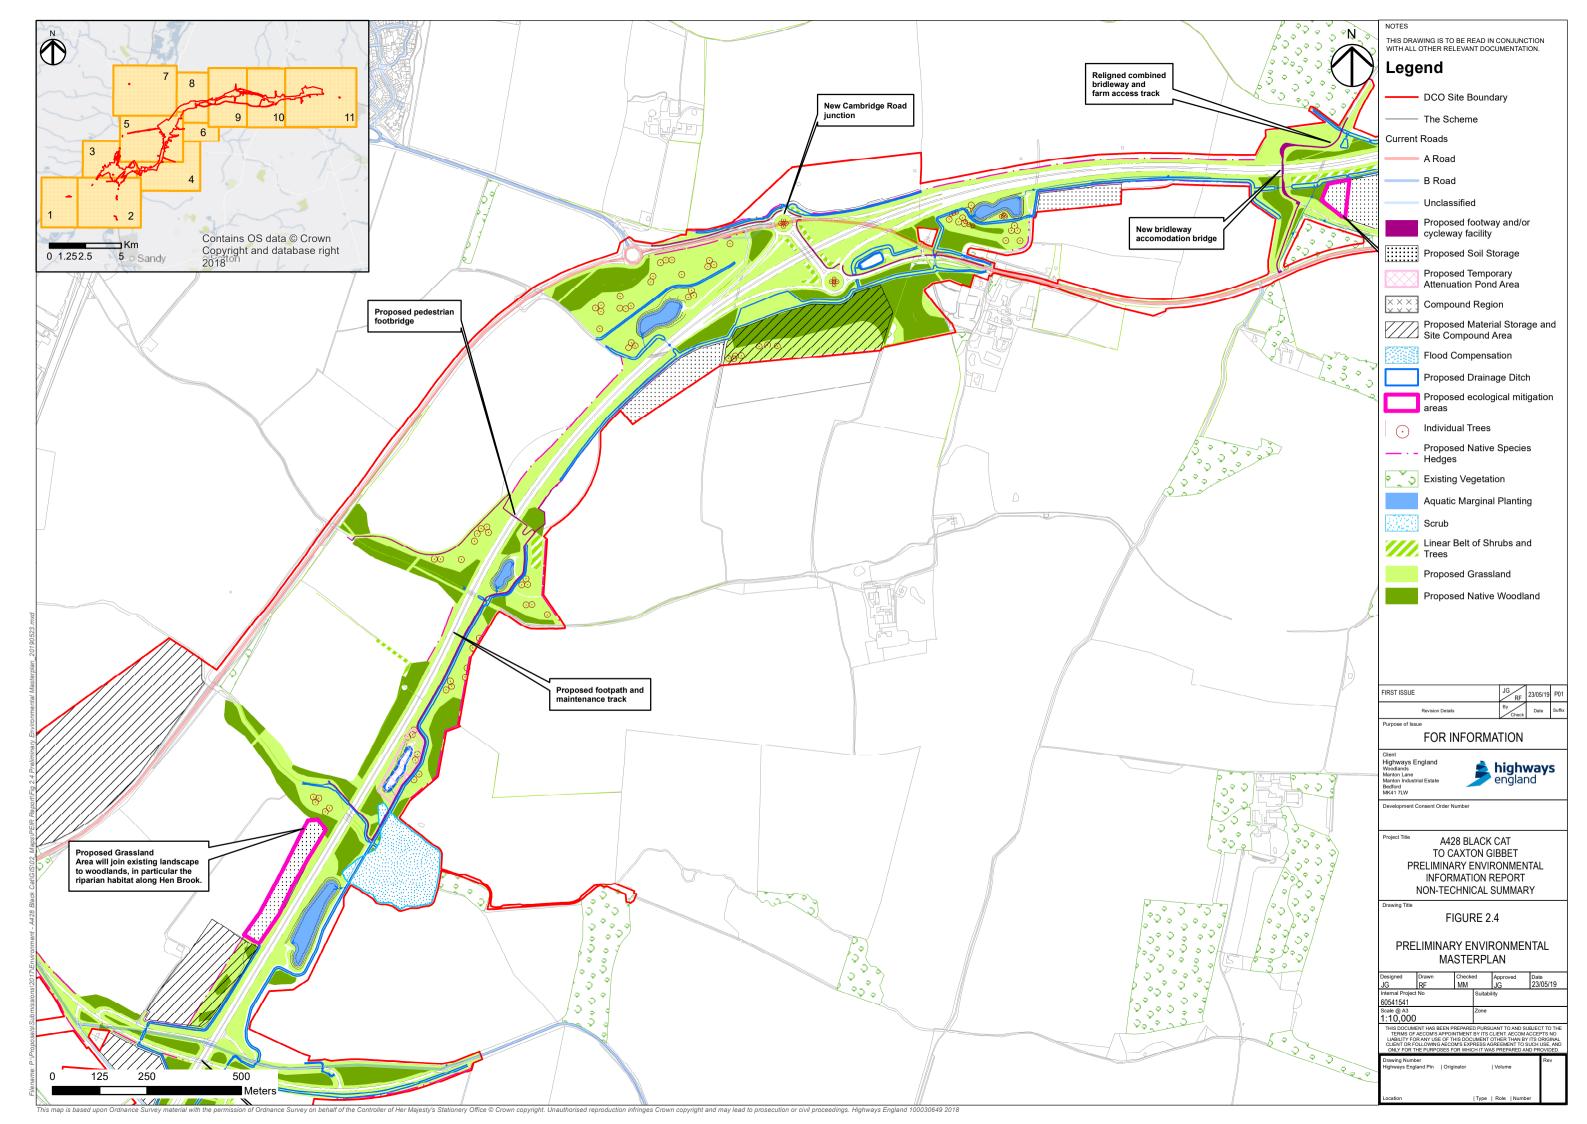

| V J N N                                | NOTES<br>THIS DRAWING IS TO BE READ IN CONJUNCTION                                                                                                                                                                                                                    |
|----------------------------------------|-----------------------------------------------------------------------------------------------------------------------------------------------------------------------------------------------------------------------------------------------------------------------|
|                                        | WITH ALL OTHER RELEVANT DOCUMENTATION.                                                                                                                                                                                                                                |
|                                        | Legend                                                                                                                                                                                                                                                                |
|                                        | DCO Site Boundary                                                                                                                                                                                                                                                     |
|                                        | ——— The Scheme                                                                                                                                                                                                                                                        |
| ~~~~~~~~~~~~~~~~~~~~~~~~~~~~~~~~~~~~~~ | Current Roads                                                                                                                                                                                                                                                         |
|                                        | A Road                                                                                                                                                                                                                                                                |
| A la v                                 | B Road                                                                                                                                                                                                                                                                |
| 223                                    | Unclassified                                                                                                                                                                                                                                                          |
|                                        | Proposed footway and/or cycleway facility                                                                                                                                                                                                                             |
|                                        | Proposed Soil Storage                                                                                                                                                                                                                                                 |
|                                        | Proposed Temporary<br>Attenuation Pond Area                                                                                                                                                                                                                           |
|                                        | $\begin{array}{c} \times \times \times \\ \times \times \times \end{array}$ Compound Region                                                                                                                                                                           |
|                                        | Proposed Material Storage and<br>Site Compound Area                                                                                                                                                                                                                   |
| D-D-C                                  | Flood Compensation                                                                                                                                                                                                                                                    |
|                                        | Proposed Drainage Ditch Proposed ecological mitigation                                                                                                                                                                                                                |
|                                        | areas                                                                                                                                                                                                                                                                 |
|                                        | Proposed Native Species                                                                                                                                                                                                                                               |
|                                        | Hedges                                                                                                                                                                                                                                                                |
| ◇                                      | Aquatic Marginal Planting                                                                                                                                                                                                                                             |
|                                        | Scrub                                                                                                                                                                                                                                                                 |
| $\langle \langle \rangle$              | Linear Belt of Shrubs and                                                                                                                                                                                                                                             |
| 0                                      | Trees                                                                                                                                                                                                                                                                 |
|                                        | Proposed Grassland                                                                                                                                                                                                                                                    |
|                                        | Proposed Native Woodland                                                                                                                                                                                                                                              |
|                                        |                                                                                                                                                                                                                                                                       |
|                                        |                                                                                                                                                                                                                                                                       |
|                                        |                                                                                                                                                                                                                                                                       |
|                                        | FIRST ISSUE                                                                                                                                                                                                                                                           |
|                                        | Revision Details By Check Date Suffix                                                                                                                                                                                                                                 |
|                                        |                                                                                                                                                                                                                                                                       |
|                                        | Client                                                                                                                                                                                                                                                                |
| Road                                   | Highways England<br>Woodands<br>Manton Itane<br>Bedford<br>KK41 7LW                                                                                                                                                                                                   |
|                                        | Development Consent Order Number                                                                                                                                                                                                                                      |
|                                        | Project Title A428 BLACK CAT<br>TO CAXTON GIBBET                                                                                                                                                                                                                      |
|                                        | PRELIMINARY ENVIRONMENTAL                                                                                                                                                                                                                                             |
|                                        | INFORMATION REPORT<br>NON-TECHNICAL SUMMARY                                                                                                                                                                                                                           |
|                                        | Drawing Title<br>FIGURE 2.4                                                                                                                                                                                                                                           |
|                                        | PRELIMINARY ENVIRONMENTAL<br>MASTERPLAN                                                                                                                                                                                                                               |
|                                        | Designed Drawn Checked Approved Date                                                                                                                                                                                                                                  |
|                                        | JG RF MM JG 23/05/19<br>Internal Project No Suitability                                                                                                                                                                                                               |
|                                        | 60541541<br>Scale @ A3 Zone<br>1:10,000                                                                                                                                                                                                                               |
|                                        | THIS DOCUMENT HAS BEEN PREPARED PURSUANT TO AND SUBJECT TO THE<br>TERMS OF AECOM'S APPOINTMENT BY ITS CLIENT. AECOM ACCEPTS NO<br>LIABILITY FOR ANY USE OF THIS DOCUMENT OTHER THAN BY ITS ORIGINAL<br>CLIENT OF FOLLOWING AECOM'S FEMPERSS AGREPHENT TO SUCH USE AND |
|                                        | ONLY FOR THE PURPOSES FOR WHICH IT WAS PREPARED AND PROVIDED. Drawing Number Highways England Pin   Originator   Volume                                                                                                                                               |
|                                        |                                                                                                                                                                                                                                                                       |
|                                        | Location   Type   Role   Number                                                                                                                                                                                                                                       |