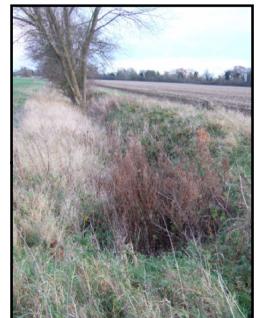

Main River/ THIS DRAWING IS TO BE READ IN CONJUNCTION WITH ALL OTHER RELEVANT DOCUMENTATION. Photos Watercourse **Ordinary Watercourse** LEGEND Ouse (Roxton Main River **Great Ouse adjacent to Blackcat Quarry** to Earith) Main River Hen Brook east of A428 Hen Brook FIRST ISSUE FOR INFORMATION **highways** england A428 BLACK CAT
TO CAXTON GIBBET
PRELIMINARY ENVIRONMENTAL
INFORMATION REPORT rawing Title FIG 13.2
WATERCOURSE PHOTOS
FROM INITIAL SITE WALKOVER AND SAMPLING SITES PAGE 1 OF 4