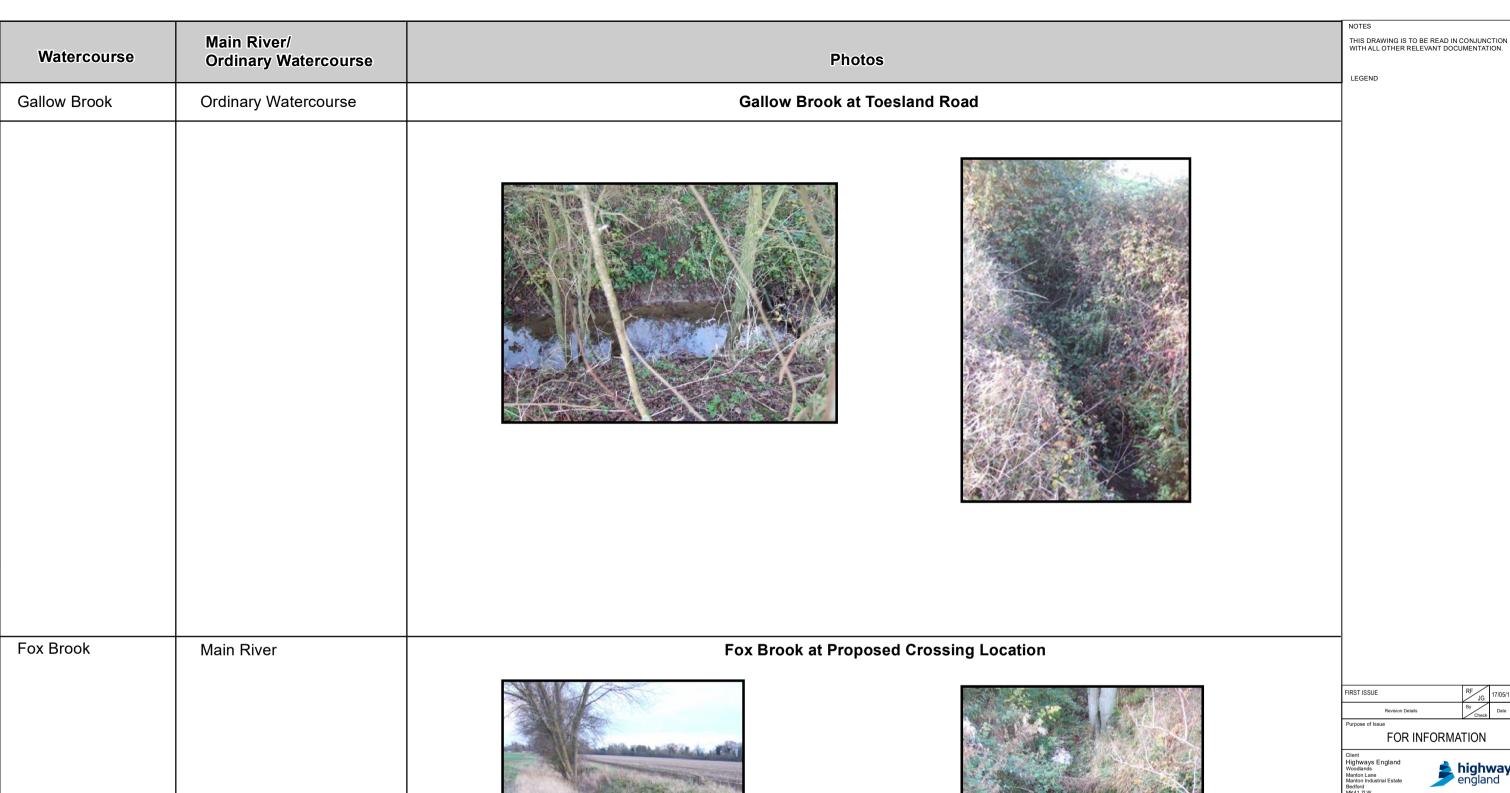

Main River/ THIS DRAWING IS TO BE READ IN CONJUNCTION WITH ALL OTHER RELEVANT DOCUMENTATION. Photos Watercourse **Ordinary Watercourse** LEGEND Ouse (Roxton Main River **Great Ouse adjacent to Blackcat Quarry** to Earith) Main River Hen Brook east of A428 Hen Brook FIRST ISSUE FOR INFORMATION **highways** england A428 BLACK CAT
TO CAXTON GIBBET
PRELIMINARY ENVIRONMENTAL
INFORMATION REPORT rawing Title FIG 13.2
WATERCOURSE PHOTOS
FROM INITIAL SITE WALKOVER AND SAMPLING SITES PAGE 1 OF 4