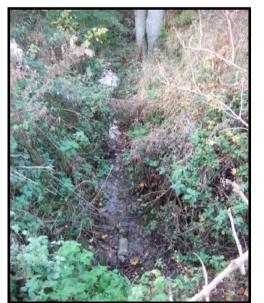

Main River/ THIS DRAWING IS TO BE READ IN CONJUNCTION WITH ALL OTHER RELEVANT DOCUMENTATION. Photos Watercourse **Ordinary Watercourse** LEGEND Ouse (Roxton Main River **Great Ouse adjacent to Blackcat Quarry** to Earith) Main River Hen Brook east of A428 Hen Brook FIRST ISSUE FOR INFORMATION **highways** england A428 BLACK CAT
TO CAXTON GIBBET
PRELIMINARY ENVIRONMENTAL
INFORMATION REPORT rawing Title FIG 13.2
WATERCOURSE PHOTOS
FROM INITIAL SITE WALKOVER AND SAMPLING SITES PAGE 1 OF 4