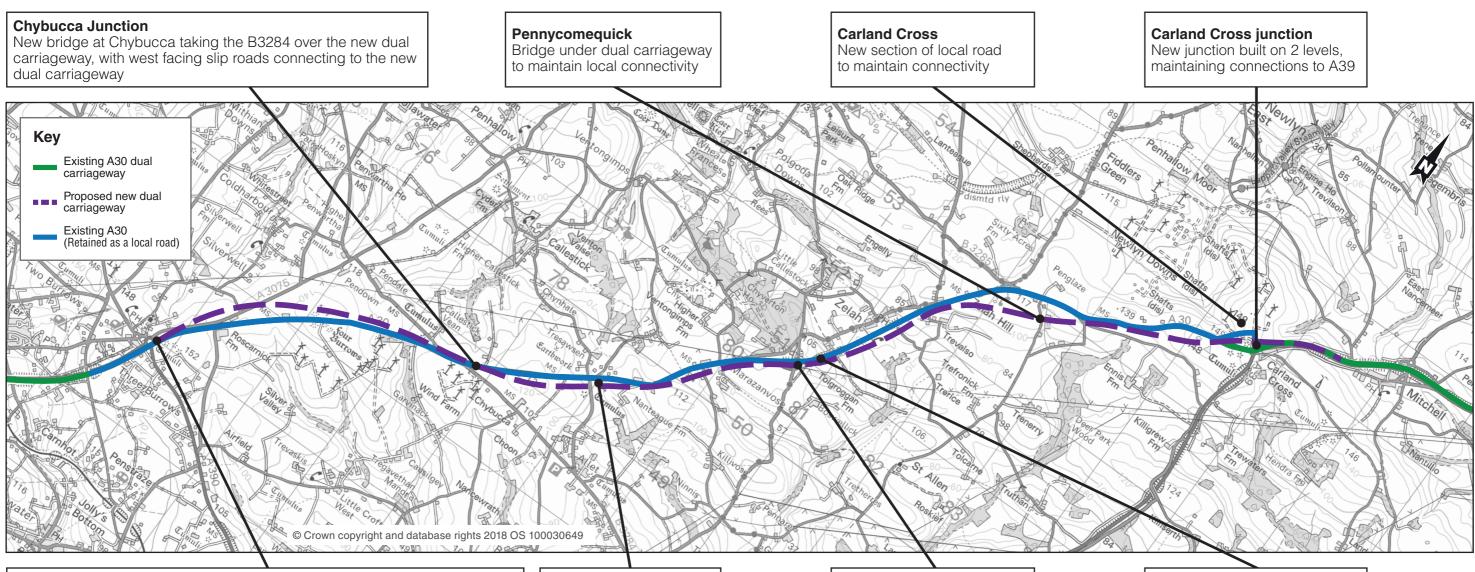

## The proposed route

This plan shows the overall route, more information about specific elements of the scheme are available on the following pages.

## **Chiverton Cross Junction**

New junction built on 2 levels located north east of the existing roundabout, maintaining connections to A390 (Truro), A3075 (Newquay), B3277 (St Agnes) and local services. The old roundabout would be removed

**Tresawsen - Allet Road** 

New bridge under dual carriageway to maintain local connectivity

Two Barrows Bridge Existing bridge re-used for dual carriageway

Tolgroggan Farm Bridge over dual carriageway to maintain local access to farm and footpath