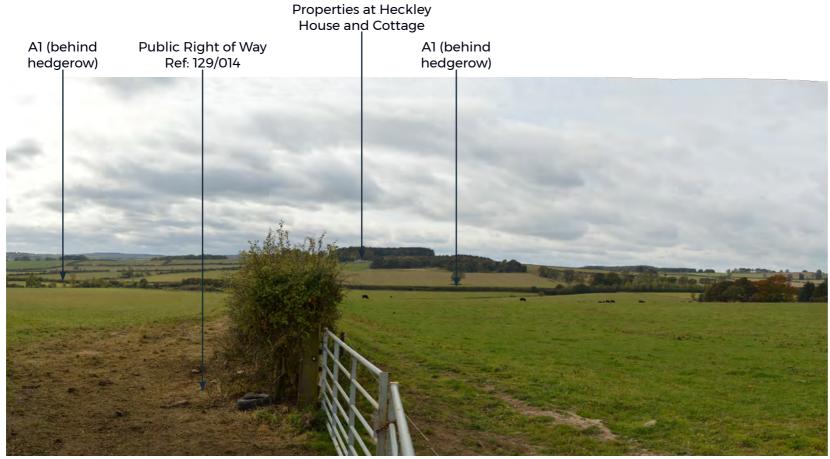

## Public Right of Way Properties at A1 (behind Ref: 110/004 Broxfield hedgerow)

Summer View

Winter View

| Representative | Viewp | oint No.8 | 3 |
|----------------|-------|-----------|---|
|----------------|-------|-----------|---|

View looking north east along PRoW Ref: 110 / 004 and illustrative of nearby residential properties

Grid Reference: NU 19204 15649

| Focal Length: 50mm           |
|------------------------------|
| Horizontal Field of View: 90 |
| Vertical Field of View: 27   |
| Camera Height: 1.5m          |