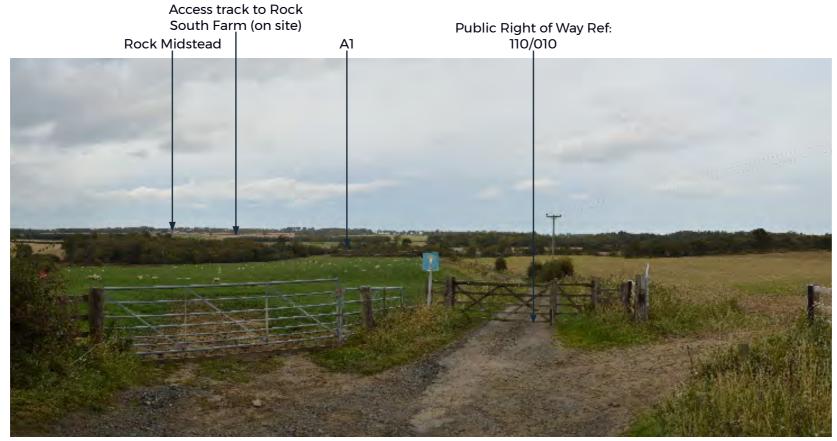

First Issue

S1 Project Ref No. 70044137

P01

HE551459- WSP-EGN WSP -A2E-RP-LE-1638

Winter View

Representative Viewpoint No.5
View looking east from Heirferlaw Bank, illustrative of nearby properties and walkers travelling along PRoW's Refs: 110 / 010 and 110 / 018

Grid Reference: NU 18133 18287

Focal Length: 50mm Horizontal Field of View: 90 Vertical Field of View: 27 Camera Height: 1.5m

Date Taken (Summer): 02/10/18 Date Taken (Winter):