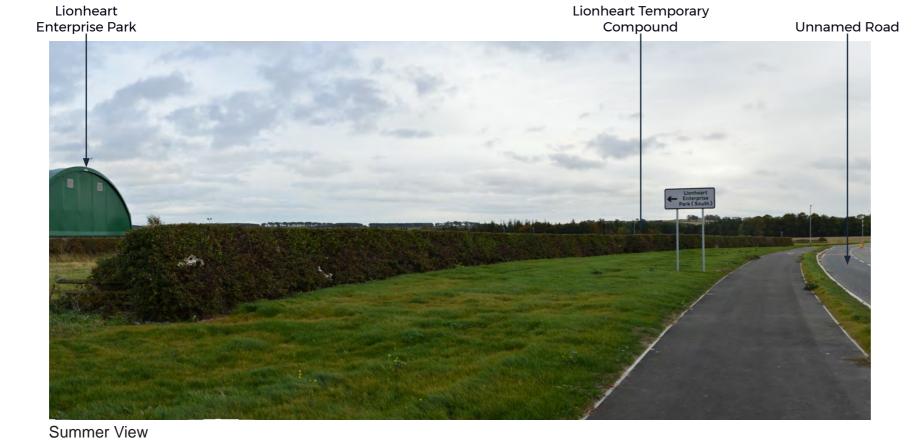

Winter View

Representative Viewpoint No.16

View looking south – westward from unnamed road and commercial development at Lionheart Enterprise Park

Grid Reference: NU 19679 11514

Focal Length: 50mm Horizontal Field of View: 90 Vertical Field of View: 27 Camera Height: 1.5m

Date Taken (Summer): 02/10/18 Date Taken (Winter):

First Issue Drawing Number Project Originator HE551459- WSP-EGN WSP-A2E-RP-LE-1638 Project Ref No. 70044137 P01