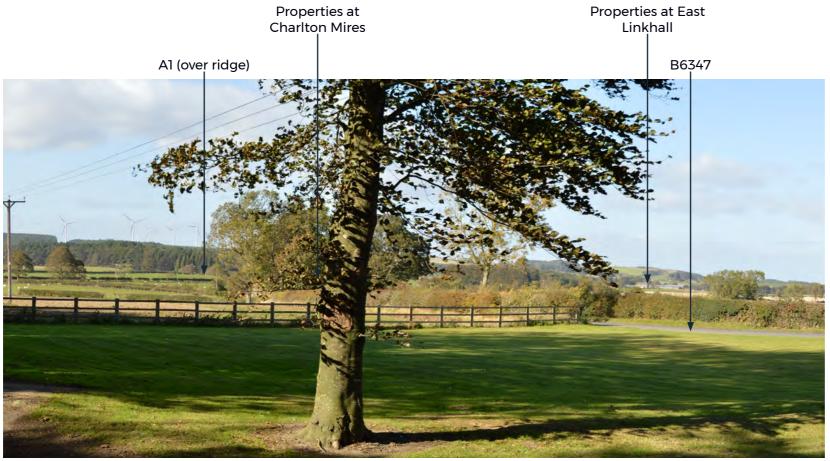

Representative Viewpoint No.13
View looking north west from B6347, illustrative of nearby residents at Drythropple and Rock Moor House

Grid Reference: NU 18468 20551

Focal Length: 50mm Horizontal Field of View: 90 Vertical Field of View: 27 Camera Height: 1.5m

Date Taken (Summer): 02/10/18 Date Taken (Winter):

First Issue S1 Drawing Number Project Originator HE551459— WSP-EGN WSP-A2E-RP-LE-1638 Project Ref No. 70044137 P01

Summer View

Winter View

| Rev | Date | Description | Ву | Chk'd | App'd |
|-----|------|-------------|----|-------|-------|
| O   |      |             |    |       |       |