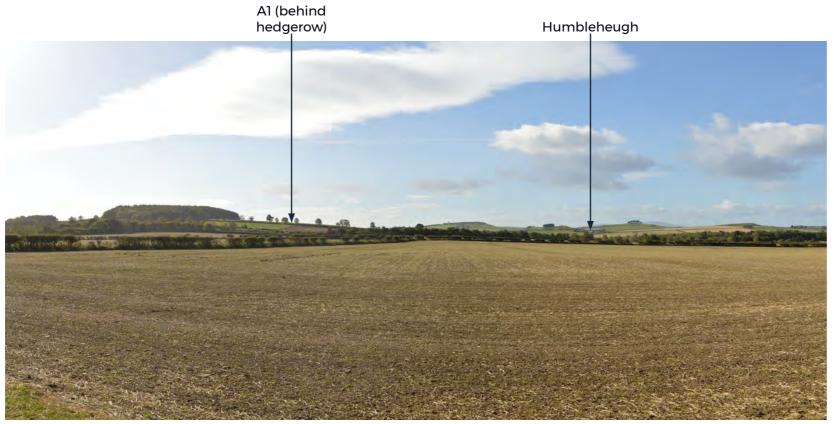

## Representative Viewpoint No.12 View looking west, Charlton Mires from the B6347

Grid Reference: NU 17860 20616

Focal Length: 50mm Horizontal Field of View: 90 Vertical Field of View: 27 Camera Height: 1.5m

Date Taken (Summer): 02/10/18 Date Taken (Winter):

Winter View

| Rev | Date | Description | Ву | Chk'd | App'd |
|-----|------|-------------|----|-------|-------|

Project Title
A1 in Northumberland: Alnwick to Ellingham Scheme