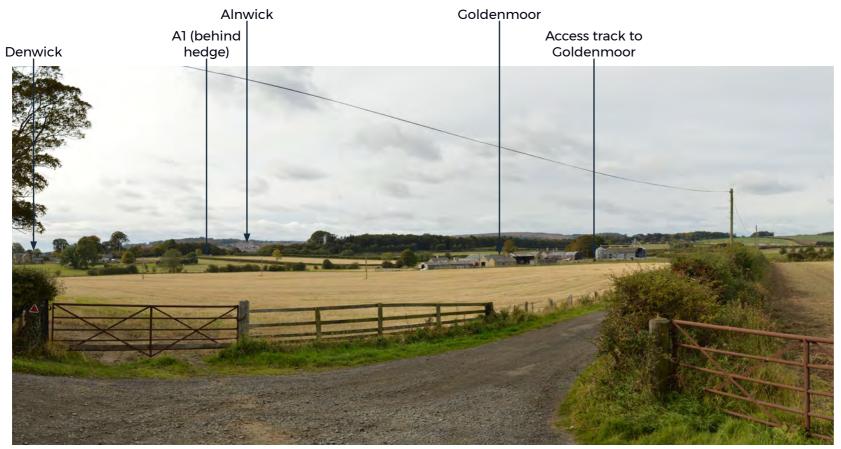

## Representative Viewpoint No.12 View looking west, Charlton Mires from the B6347

Grid Reference: NU 17860 20616

Focal Length: 50mm Horizontal Field of View: 90 Vertical Field of View: 27 Camera Height: 1.5m

Date Taken (Summer): 02/10/18 Date Taken (Winter):

Winter View

| Rev | Date | Description | Ву | Chk'd | App'd |
|-----|------|-------------|----|-------|-------|

Project Title
A1 in Northumberland: Alnwick to Ellingham Scheme