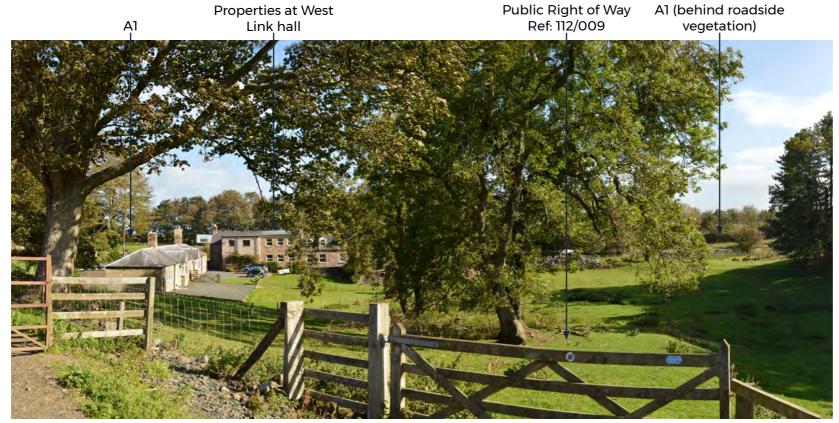

Representative Viewpoint No.2
View looking east from West Linkhall, illustrative of nearby properties and travelling along PRoW (Ref:112/008 and 112/009)

Grid Reference: NU 17752 29345

Focal Length: 50mm Horizontal Field of View: 90 Vertical Field of View: 27 Camera Height: 1.5m

Date Taken (Summer): 02/10/18 Date Taken (Winter):

S1 First Issue Project Ref No. 70044137 HE551459-WSP-EGN WSP -A2E-RP-LE-1638 P01

### A1 (behind hedgerow)

Summer View

Description Date

**highways** england

By Chk'd

P01

Project Title
A1 in Northumberland: Alnwick to Ellingham Scheme

Drawing Title