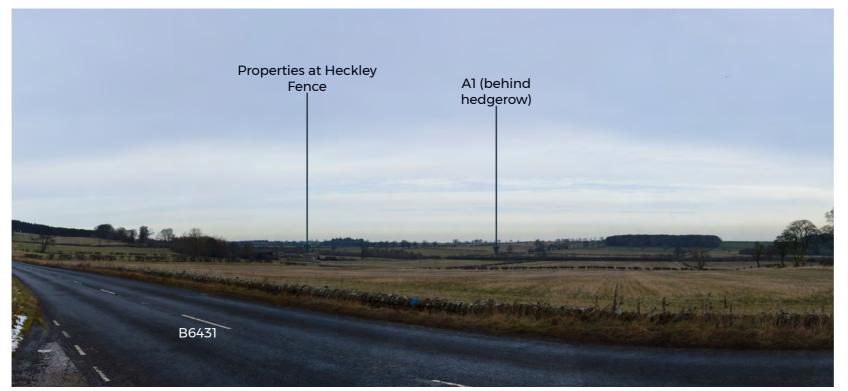

### Public Right of Way Ref: 110/019 A1 (behind hedgerow)

Summer View

Winter View

| epresentative | Viewpoint No.6 |
|---------------|----------------|
|---------------|----------------|

View looking east from Heckley Fence, illustrative of nearby properties and walkers travelling along PRoW Ref: 110 / 019

Grid Reference: NU 18357 17778

| Focal Length: 50mm           |
|------------------------------|
| Horizontal Field of View: 90 |
| Vertical Field of View: 27   |
| Camera Height: 1.5m          |

Date Taken (Summer): 02/10/18 Date Taken (Winter): 05/02/19