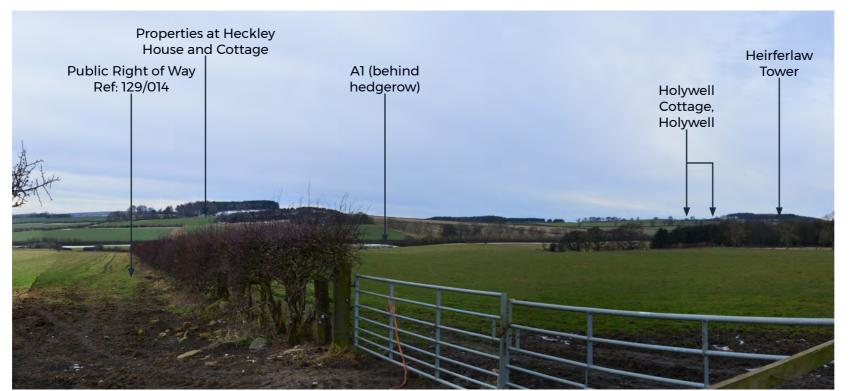

First Issue

S1 Project Ref No. 70044137

P01

HE551459- WSP-EGN WSP -A2E-RP-LE-1638

Winter View

Representative Viewpoint No.5
View looking east from Heirferlaw Bank, illustrative of nearby properties and walkers travelling along PRoW's Refs: 110 / 010 and 110 / 018

Grid Reference: NU 18133 18287

Focal Length: 50mm Horizontal Field of View: 90 Vertical Field of View: 27 Camera Height: 1.5m

Date Taken (Summer): 02/10/18 Date Taken (Winter):