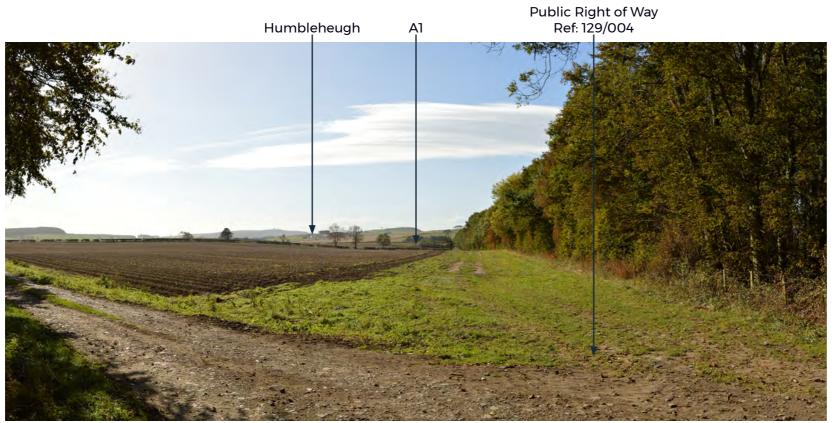

Winter View

Representative Viewpoint No.11
View looking south west along PRoW Ref: 129 / 004 and illustrative of close proximity residential properties at Rock Midstead

Grid Reference: NU 18304 20422

| Focal Length: 50mm           |
|------------------------------|
| Horizontal Field of View: 90 |
| Vertical Field of View: 27   |
| Camera Height: 1.5m          |

Date Taken (Summer): 02/10/18 Date Taken (Winter):

Drawing Number Project Originator HE551459- WSP-EGN WSP -A2E-RP-LE-1638 Project Ref No. 70044137 P01