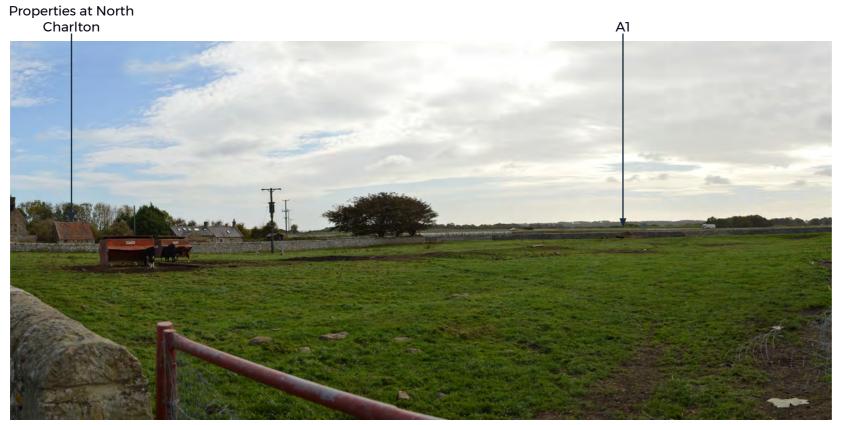

Representative Viewpoint No.1
View looking south-east from North Charlton, representative of nearby properties

Winter View

Grid Reference: NU 16798 22944

Focal Length: 50mm Horizontal Field of View: 90 Vertical Field of View: 27 Camera Height: 1.5m

Date Taken (Summer): 02/10/18 Date Taken (Winter):

S1 First Issue Drawing Number Project Originator HE551459- WSP-EGN WSP-A2E-RP-LE-1638 Project Ref No. 70044137 P01

Summer View

Winter View

By Chk'd Description Date