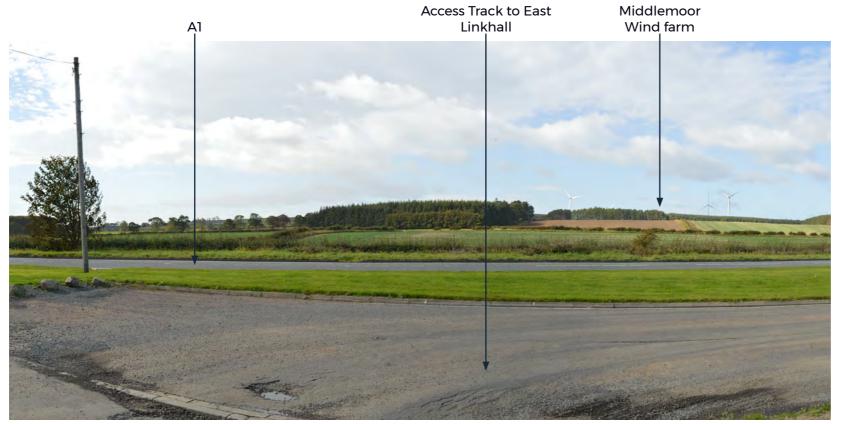

Representative Viewpoint No.14
View west from Chipperton Bridge, illustrative of nearby residential receptors at Chipperton Bridge and East Linkhall

Grid Reference: NU 17202 21733

Focal Length: 50mm Horizontal Field of View: 90 Vertical Field of View: 27 Camera Height: 1.5m

Date Taken (Summer): 02/10/18 Date Taken (Winter):

S1 First Issue Drawing Number Project Originator HE551459- WSP-EGN WSP-A2E-RP-LE-1638 Project Ref No. 70044137 P01