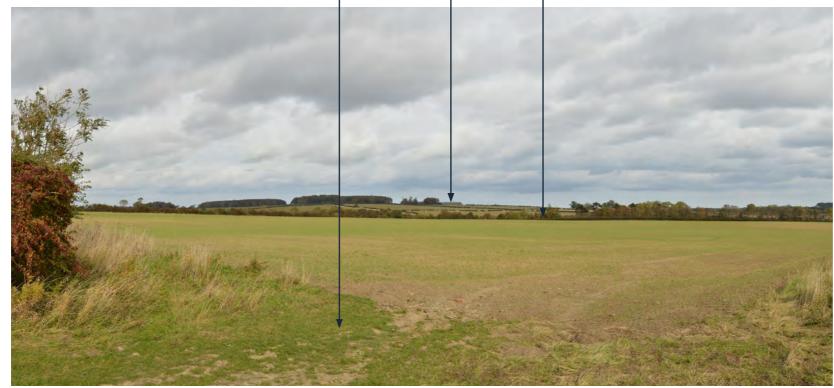

Representative Viewpoint No.3
View east from South Charlton, illustrative of nearby properties

Winter View

Grid Reference: NU 16782 20309

Focal Length: 50mm Horizontal Field of View: 90 Vertical Field of View: 27 Camera Height: 1.5m

Date Taken (Summer): 02/10/18 Date Taken (Winter):

S1 First Issue Project Ref No. 70044137 HE551459- WSP-EGN WSP -A2E-RP-LE-1638

Summer View

| Rev | Date | Description | Ву | Chk'd | App'd |
|-----|------|-------------|----|-------|-------|
|     |      |             |    |       |       |