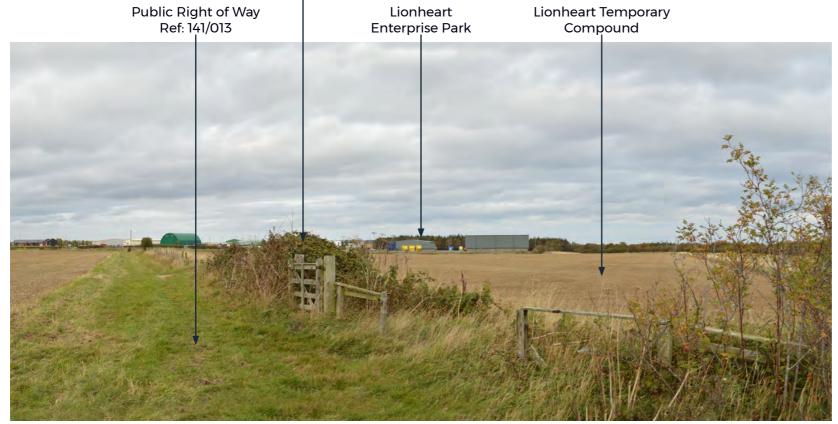

Representative Viewpoint No.15
View looking north along PRoW Ref: 141 /013

Grid Reference: NU 19725 11052

Focal Length: 50mm Horizontal Field of View: 90 Vertical Field of View: 27 Camera Height: 1.5m

Date Taken (Summer): 02/10/18 Date Taken (Winter):

First Issue Project Ref No. 70044137 HE551459–WSP-EGN WSP -A2E-RP-LE-1638 P01

By Chk'd Description Date

Project Title
A1 in Northumberland: Alnwick to Ellingham Scheme

Drawing Title

Viewpoint Photography Figure A12 Page 16 of 20