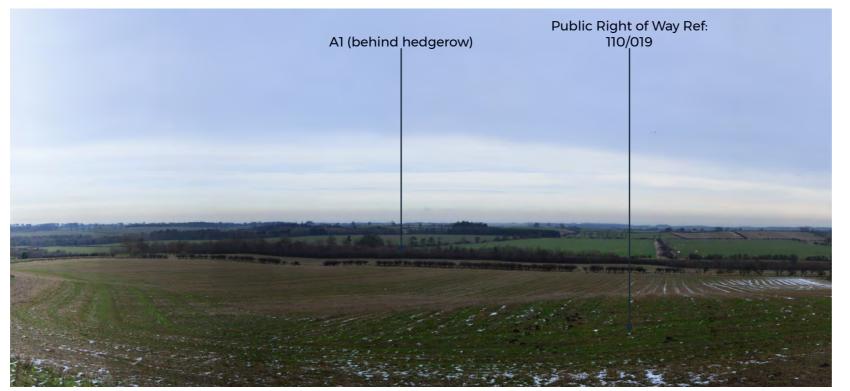

### Public Right of Way Ref: 110/019 A1 (behind hedgerow)

Summer View

Winter View

| epresentative | Viewpoint No.6 |
|---------------|----------------|
|---------------|----------------|

View looking east from Heckley Fence, illustrative of nearby properties and walkers travelling along PRoW Ref: 110 / 019

Grid Reference: NU 18357 17778

| Focal Length: 50mm           |
|------------------------------|
| Horizontal Field of View: 90 |
| Vertical Field of View: 27   |
| Camera Height: 1.5m          |

Date Taken (Summer): 02/10/18 Date Taken (Winter): 05/02/19