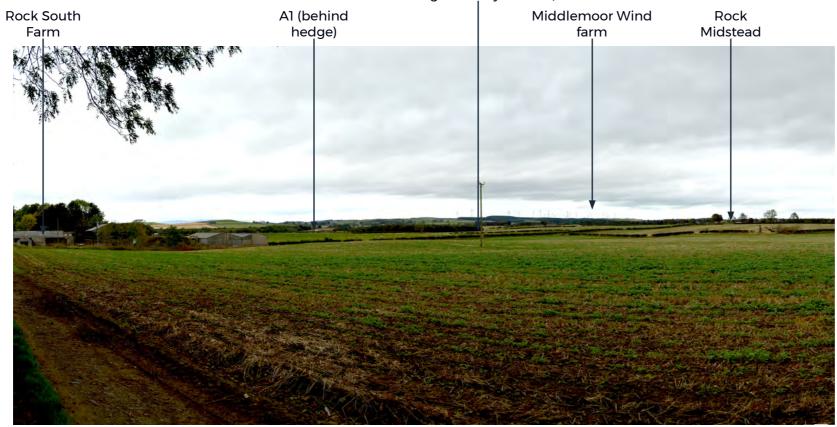

Winter View

Representative Viewpoint No.10
View looking west from PRoW Ref: 129 / 009, illustrative of nearby properties at Rock South Farm

Grid Reference: NU 19404 18539

| Focal Length: 50mm           |   |
|------------------------------|---|
| Horizontal Field of View: 90 | ) |
| Vertical Field of View: 27   |   |
| Camera Height: 1.5m          |   |

Date Taken (Summer): 02/10/18 Date Taken (Winter):

Project Ref No. 70044137 Drawing Number Project HE551459- WSP-EGN WSP -A2E-RP-LE-1638 P01

Summer View

By Chk'd Description Date

Project Title
A1 in Northumberland: Alnwick to Ellingham Scheme