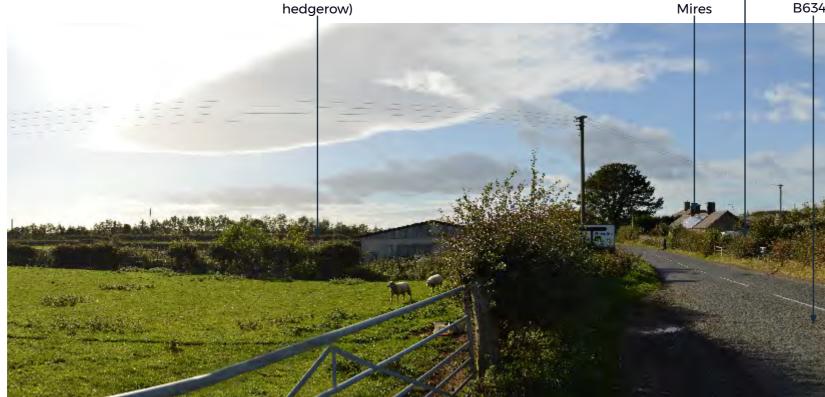

## Representative Viewpoint No.12 View looking west, Charlton Mires from the B6347

Grid Reference: NU 17860 20616

Focal Length: 50mm Horizontal Field of View: 90 Vertical Field of View: 27 Camera Height: 1.5m

Date Taken (Summer): 02/10/18 Date Taken (Winter):

Winter View

| Rev | Date | Description | Ву | Chk'd | App'd |
|-----|------|-------------|----|-------|-------|

Project Title
A1 in Northumberland: Alnwick to Ellingham Scheme