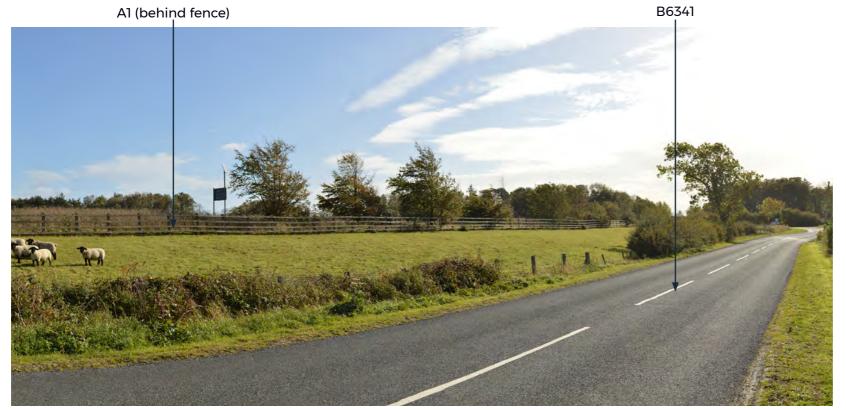

Representative Viewpoint No.14
View west from Chipperton Bridge, illustrative of nearby residential receptors at Chipperton Bridge and East Linkhall

Grid Reference: NU 17202 21733

Focal Length: 50mm Horizontal Field of View: 90 Vertical Field of View: 27 Camera Height: 1.5m

Date Taken (Summer): 02/10/18 Date Taken (Winter):

S1 First Issue Drawing Number Project Originator HE551459- WSP-EGN WSP-A2E-RP-LE-1638 Project Ref No. 70044137 P01

## Western Boundary of Lionheart Compound

Summer View

Winter View

| Rev    | Date | Description | Ву | Chk'd | App'd |
|--------|------|-------------|----|-------|-------|
| Client |      | ·           |    |       |       |