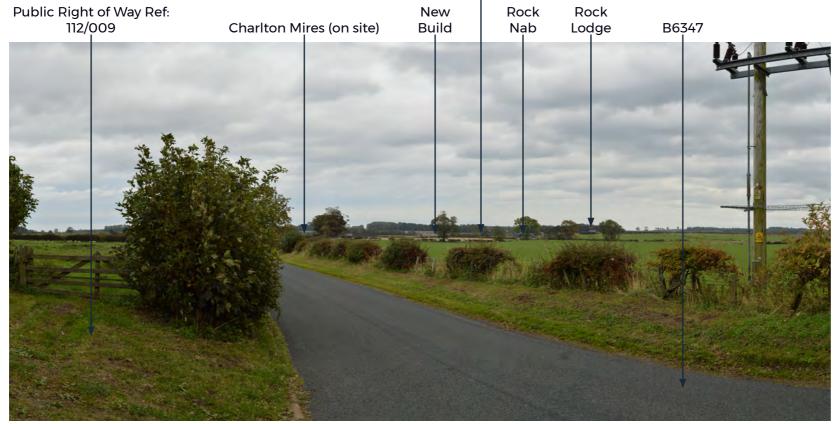

## Middlemoor Wind farm

Charlton Mires

B6347

A1 (behind

Summer View

| Date | Description | Ву               | Chk'd               | App'd                     |
|------|-------------|------------------|---------------------|---------------------------|
|      | Date        | Date Description | Date Description By | Date Description By Chk'd |

## Representative Viewpoint No.12 View looking west, Charlton Mires from the B6347

Grid Reference: NU 17860 20616

Focal Length: 50mm Horizontal Field of View: 90 Vertical Field of View: 27 Camera Height: 1.5m

Date Taken (Summer): 02/10/18 Date Taken (Winter):

Winter View

| Rev | Date | Description | Ву | Chk'd | App'd |
|-----|------|-------------|----|-------|-------|

Project Title
A1 in Northumberland: Alnwick to Ellingham Scheme