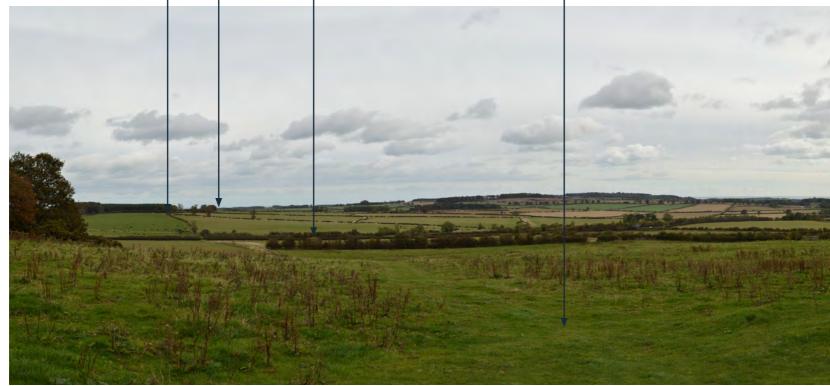

Winter View

Representative Viewpoint No.11
View looking south west along PRoW Ref: 129 / 004 and illustrative of close proximity residential properties at Rock Midstead

Grid Reference: NU 18304 20422

| Focal Length: 50mm           |
|------------------------------|
| Horizontal Field of View: 90 |
| Vertical Field of View: 27   |
| Camera Height: 1.5m          |

Date Taken (Summer): 02/10/18 Date Taken (Winter):

Drawing Number Project Originator HE551459- WSP-EGN WSP -A2E-RP-LE-1638 Project Ref No. 70044137 P01