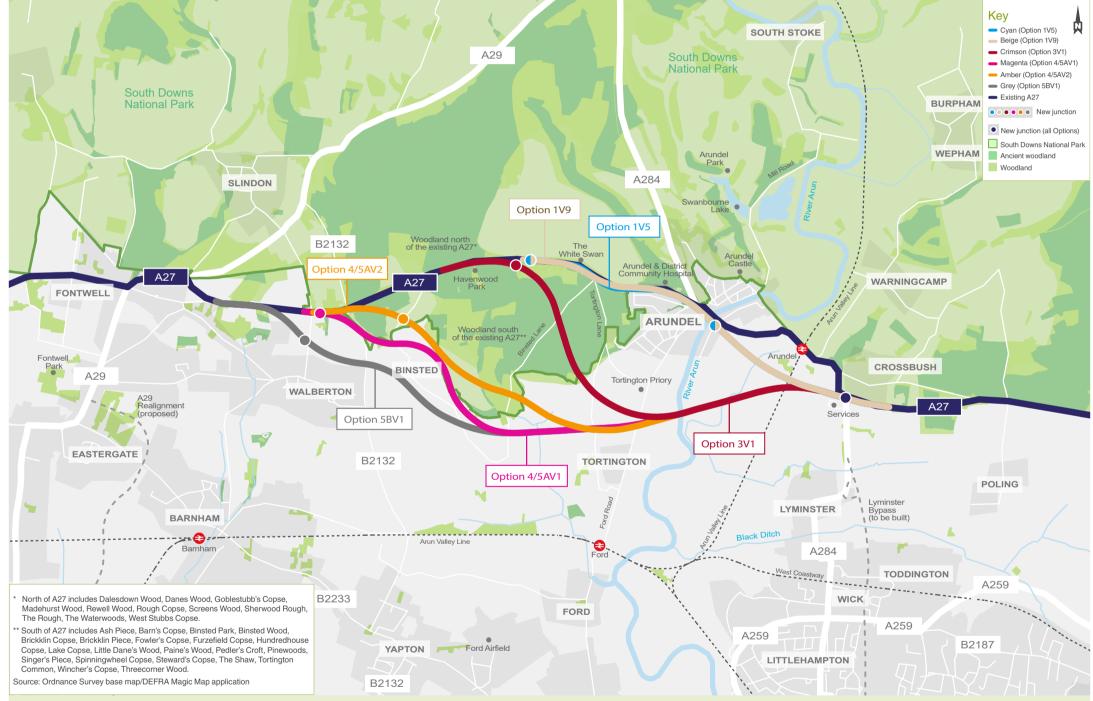

## **A27 Arundel Bypass** Further Consultation Have your say

We're holding a public consultation on our proposals from 30 August to 24 October 2019. We want to hear your views.



Please respond using one of the following methods by 11:59pm (before midnight) on 24 October 2019. Responses received after this time may not be considered.

If you have any questions, or would like the information in a different format, please contact us by:

- Online: complete the consultation response form online at www.highwaysengland.co.uk/a27arundel
- Freepost: complete the consultation response form and return it to Freepost A27 ARUNDEL
- Email: your response to A27ArundelBypass@highwaysengland.co.uk
- Telephone: 0300 123 5000 (24 hours)

### www.highwaysengland.co.uk/a27arundel

### **A27 Arundel Bypass** Further Consultation Have your say

# We're holding a public consultation on our proposals from 30 August to 24 October 2019.

#### We want to hear your views.

You can find out