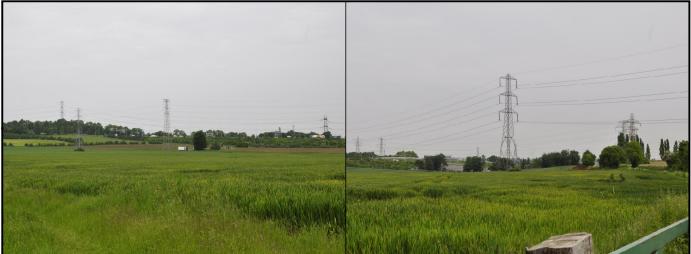

VP2: B255 bridge over A2: looking west along the A2

VP3: B255 bridge over A2: looking east along the A2

VP4: A2: View looking west towards Bean Junction

VP5: A2: View looking east, westbound sliproad to Bean junction on the right