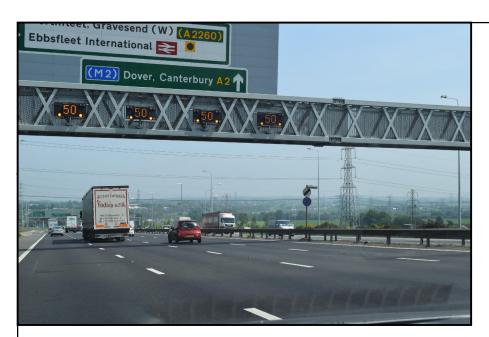

VP7: A2: View looking southeast towards Southfleet Arable Lands

VP8: B259/B2260 Roundabout: View looking south towards Ebbsfleet Junction

VP9: A2: View looking northwest towards Ebbsfleet Junction, in the background the southern part of Eastern Quarries