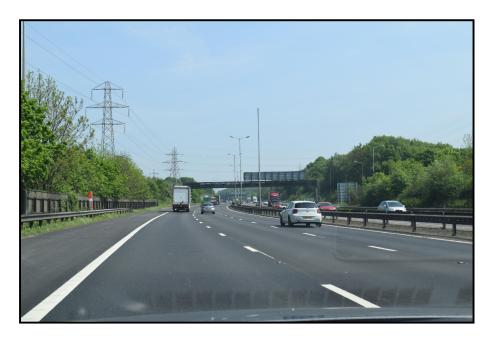

VP2: B255 bridge over A2: looking west along the A2

VP3: B255 bridge over A2: looking east along the A2

VP4: A2: View looking west towards Bean Junction

VP5: A2: View looking east, westbound sliproad to Bean junction on the right