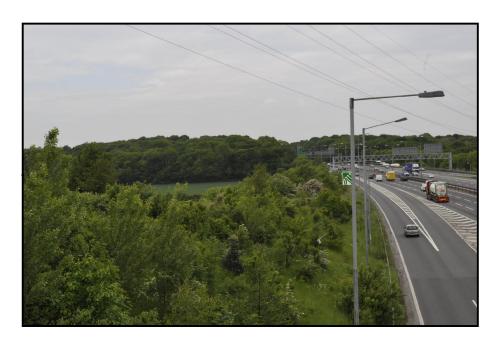

VP2: B255 bridge over A2: looking west along the A2

VP3: B255 bridge over A2: looking east along the A2

VP4: A2: View looking west towards Bean Junction

VP5: A2: View looking east, westbound sliproad to Bean junction on the right