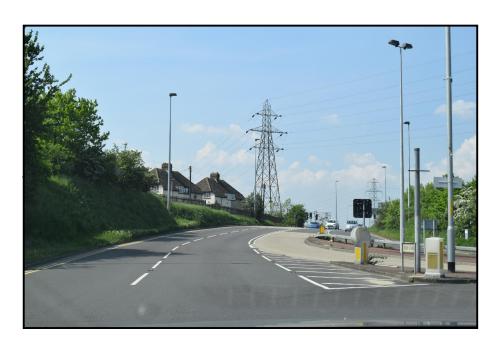

VP13: B255 bridge over A2: looking southwest towards Bean Farm (Listed Building)

VP14: Roundabout south of Bean Junction: View looking north towards Bean Junction, on the left Hope Cottages

VP15: Roundabout north of Bean Junction: View looking south towards Bean Junction, on the left Ightham Cottages