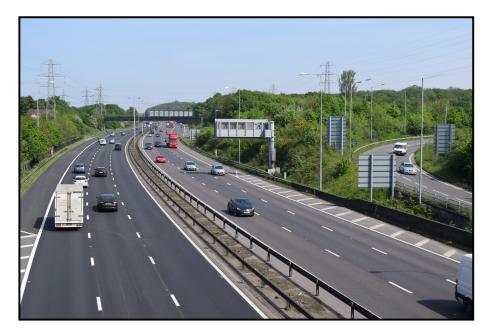

VP2: B255 bridge over A2: looking west along the A2

VP3: B255 bridge over A2: looking east along the A2

VP4: A2: View looking west towards Bean Junction

VP5: A2: View looking east, westbound sliproad to Bean junction on the right

VP6: A296, Roman Road: View looking east, end of sliproad towards the A2

| Bean to   |     | 0.1        | 0.2<br>Kilometers        |       |        |         |  |
|-----------|-----|------------|--------------------------|-------|--------|---------|--|
| K:\GIS\A2 | P02 | 02/09/2016 | FINAL                    | SD    | GS     | NM      |  |
|           | P01 | 25/08/2016 | FINAL DRAFT FOR APPROVAL | SD    | GS     | NM      |  |
| Path:     | Rev | Rev. Date  | Purpose of revision      | Drawn | Checkd | Apprv'd |  |

| ect        | A2 BEAN AND EBBSFLEET JUNCTION IMPROVEMENTS |                          | Status           | FINAL           | Revisi        | P02        |    |
|------------|---------------------------------------------|--------------------------|------------------|-----------------|---------------|------------|----|
|            | JUNCTION IMPROVEMENTS                       | Scale                    | 1:5,000          |                 | Date          | 02/09/2016 |    |
| wing title |                                             | Drawn By                 | SD               |                 |               |            |    |
|            | FIGURE 6.9                                  | Checked By               | GS               |                 |               |            |    |
|            |                                             | Approved By              | NM               |                 |               |            |    |
|            | PHOTOSHEETS                                 | Project No.              | HA543917         | Originator HHJV | Original Size |            | А3 |
|            | SHEET 1 OF 4                                | Drawing number<br>HA5439 | 917-HHJV-EGN-ZZZ | Z-GIS-EN-0018   |               |            |    |