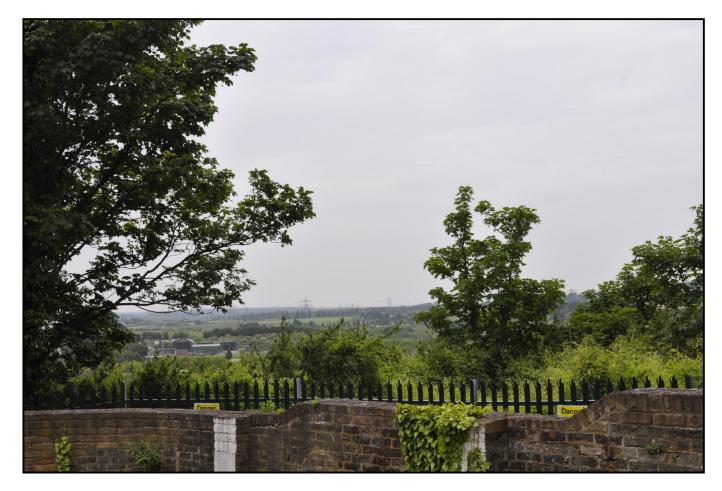

VP 19: Swanscombe, Betham Road, public footpath: View looking south/southwest towards the A2

VP 20: Northfleet, Church Path, public footpath: View looking southwest towards A2 and Ebbsfleet Junction

| 0 0.1 0.2 Kilometers |            |                          |       |        |         |
|----------------------|------------|--------------------------|-------|--------|---------|
| P02                  | 02/09/2016 | FINAL                    | SD    | GS     | NM      |
| P01                  | 25/08/2016 | FINAL DRAFT FOR APPROVAL | SD    | GS     | NM      |
| Rev                  | Rev. Date  | Purpose of revision      | Drawn | Checkd | Apprv'd |