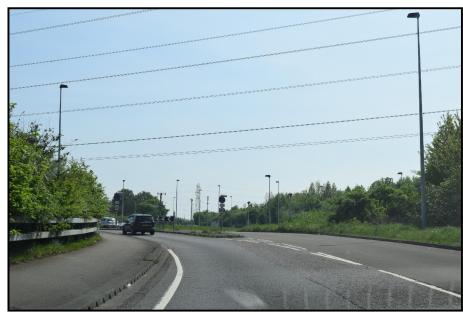

VP7: A2: View looking southeast towards Southfleet Arable Lands

VP8: B259/B2260 Roundabout: View looking south towards Ebbsfleet Junction

VP9: A2: View looking northwest towards Ebbsfleet Junction, in the background the southern part of Eastern Quarries

VP11: Betsham, Park Corner Road, public footpath: View looking north towards Stonewood

VP10: Station Road Corner Foxhounds Lane, By Way through fields: View looking north towards Ebbsfleet Junction

| 0   | 0.1        | 0.2<br>Kilometers        |       |        |         |
|-----|------------|--------------------------|-------|--------|---------|
| P02 | 02/09/2016 | FINAL                    | SD    | GS     | NM      |
| P01 | 25/08/2016 | FINAL DRAFT FOR APPROVAL | SD    | GS     | NM      |
| Rev | Rev. Date  | Purpose of revision      | Drawn | Checkd | Apprv'd |

Project A2 BEAN AND EBBSFLEET JUNCTION IMPROVEMENTS

FIGURE 6.9
PHOTOSHEETS
SHEET 2 OF 4

Status FINAL Revision P02
Status FINAL Revision P02
Drawing tile Status FINAL Revision P02
Status FINAL Revision P02
Drawing tile Drawing tile Drawing tile Drawing tile Drawing tile Drawing number HA543917 - HHJV Original Size Drawing number HA543917-HHJV-EGN-ZZZZ-GIS-EN-0018