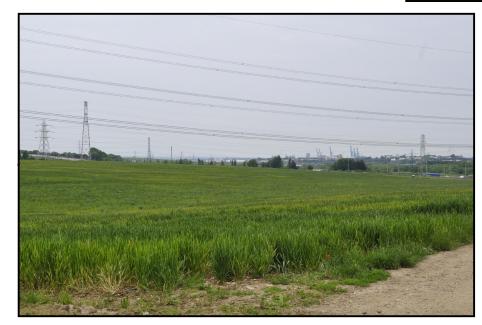

VP7: A2: View looking southeast towards Southfleet Arable Lands

VP8: B259/B2260 Roundabout: View looking south towards Ebbsfleet Junction

VP9: A2: View looking northwest towards Ebbsfleet Junction, in the background the southern part of Eastern Quarries