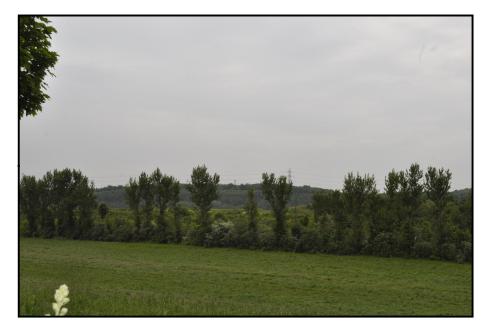

VP 19: Swanscombe, Betham Road, public footpath: View looking south/southwest towards the A2

VP 20: Northfleet, Church Path, public footpath: View looking southwest towards A2 and Ebbsfleet Junction

| 0 0.1 0.2 Kilometers |            |                          |       |        |         |
|----------------------|------------|--------------------------|-------|--------|---------|
| P02                  | 02/09/2016 | FINAL                    | SD    | GS     | NM      |
| P01                  | 25/08/2016 | FINAL DRAFT FOR APPROVAL | SD    | GS     | NM      |
| Rev                  | Rev. Date  | Purpose of revision      | Drawn | Checkd | Apprv'd |

| Project       | A2 BEAN AND EBBSFLEET JUNCTION IMPROVEMENTS |                          | Status           | FINAL           | Revision      | P02        |    |
|---------------|---------------------------------------------|--------------------------|------------------|-----------------|---------------|------------|----|
|               | JUNCTION IMPROVEMENTS                       | Scale                    | 1:5,000          |                 | Date          | 02/09/2016 |    |
| Drawing title |                                             | Drawn By                 | SD               |                 |               |            |    |
|               | PHOTOSHEETS SHEET 4 OF 4                    | Checked By               | GS               |                 |               |            |    |
|               |                                             | Approved By              | NM               |                 |               |            |    |
|               |                                             | Project No.              | HA543917         | Originator HHJV | Original Size |            | А3 |
|               |                                             | Drawing number<br>HA5439 | 917-HHJV-EGN-ZZZ | Z-GIS-EN-0018   |               |            |    |