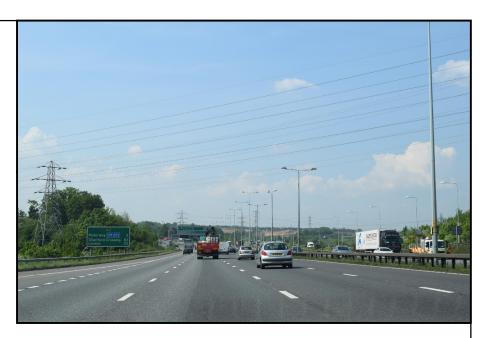

VP 19: Swanscombe, Betham Road, public footpath: View looking south/southwest towards the A2

VP 20: Northfleet, Church Path, public footpath: View looking southwest towards A2 and Ebbsfleet Junction

| 0 0.1 0.2 Kilometers |            |                          |       |        |         |
|----------------------|------------|--------------------------|-------|--------|---------|
| P02                  | 02/09/2016 | FINAL                    | SD    | GS     | NM      |
| P01                  | 25/08/2016 | FINAL DRAFT FOR APPROVAL | SD    | GS     | NM      |
| Rev                  | Rev. Date  | Purpose of revision      | Drawn | Checkd | Apprv'd |