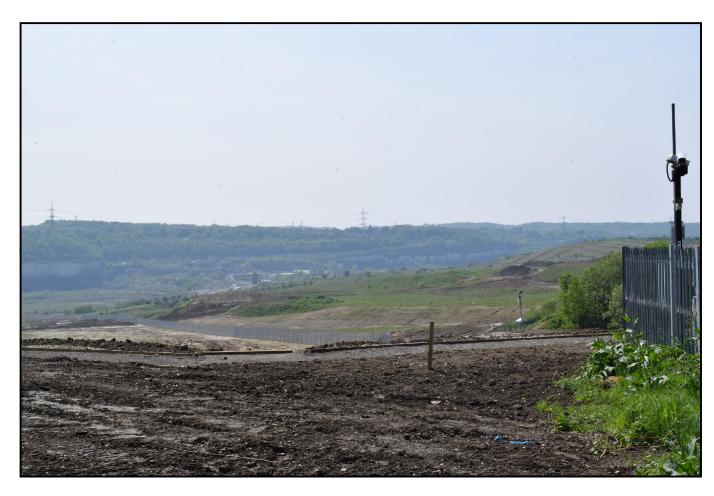

VP7: A2: View looking southeast towards Southfleet Arable Lands

VP8: B259/B2260 Roundabout: View looking south towards Ebbsfleet Junction

VP9: A2: View looking northwest towards Ebbsfleet Junction, in the background the southern part of Eastern Quarries