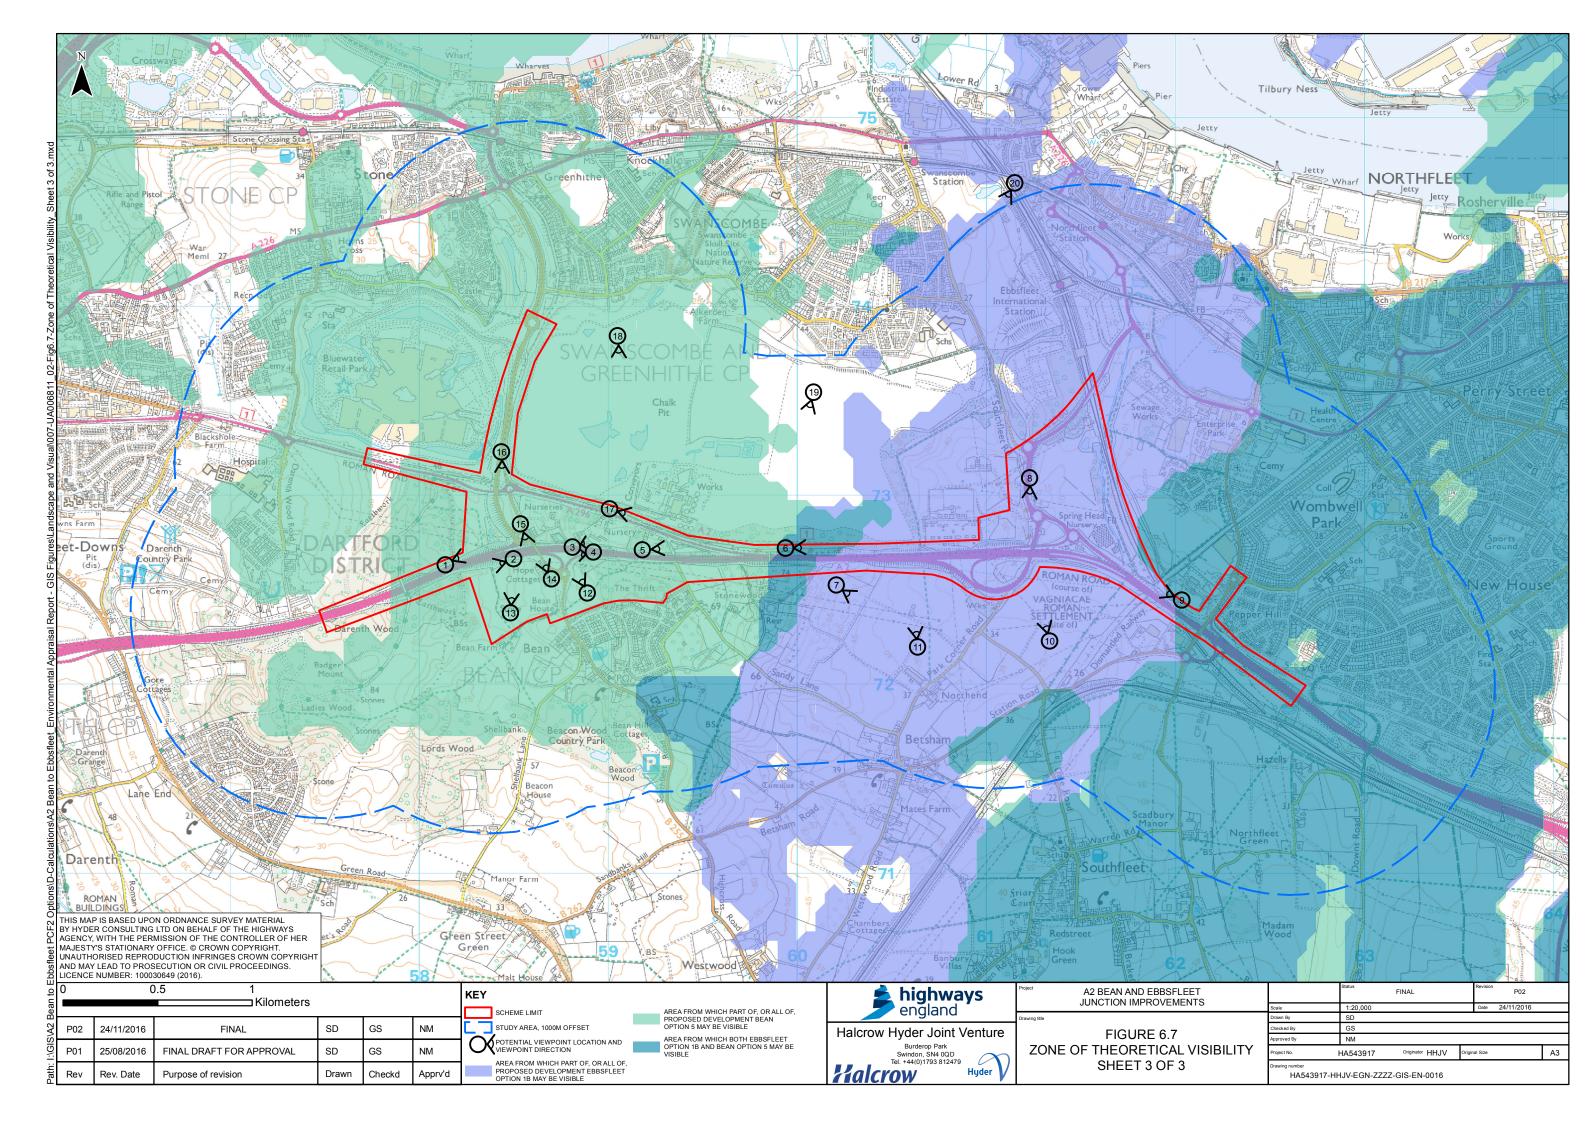

6.5 Regional Landscape Character Areas 6.6 Local Landscape Character Areas PART 3 6.7 Zone of Theoretical Visibility Potential Viewpoint Location 6.8 6.9 Photosheets 2x 7.1 Air Quality Baseline PART 4 7.2 Bean Option 3 Study Area 7.3 Bean Option 4b Study Area 7.4 Bean Option 5 Study Area 8.1 Noise Important Areas within the Study Area 9.1 Statutory and Non-Statutory Cultural Heritage Assets at Bean Option 3 9.2 Statutory and Non-Statutory Cultural Heritage Assets at Bean Option 4b 9.3 Statutory and Non-Statutory Cultural Heritage Assets at Bean Option 5 Statutory and Non-Statutory Cultural Heritage Assets at Ebbsfleet Option 1b 9.4 PART 5 10.1 Superficial deposits Geology plan 10.2 Solid Geology plan 10.3 Superficial Aquifer designations 10.4 **Bedrock Aquifer designations** 10.5 Source Protection Zones 10.6 Aquifer Vulnerability 10.7 Contaminative Land Uses PART 6 10.8 Surface water features