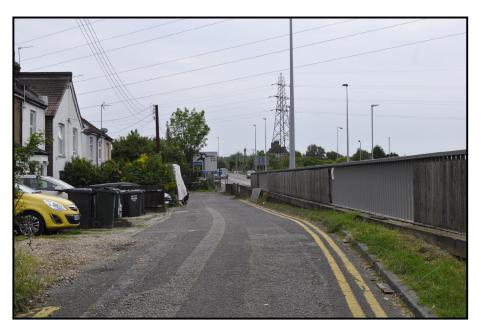

VP2: B255 bridge over A2: looking west along the A2

VP3: B255 bridge over A2: looking east along the A2

VP4: A2: View looking west towards Bean Junction

VP5: A2: View looking east, westbound sliproad to Bean junction on the right

VP6: A296, Roman Road: View looking east, end of sliproad towards the A2

| Bean to   |     | 0.1        | 0.2<br>Kilometers        |       |        |         |  |
|-----------|-----|------------|--------------------------|-------|--------|---------|--|
| K:\GIS\A2 | P02 | 02/09/2016 | FINAL                    | SD    | GS     | NM      |  |
|           | P01 | 25/08/2016 | FINAL DRAFT FOR APPROVAL | SD    | GS     | NM      |  |
| Path:     | Rev | Rev. Date  | Purpose of revision      | Drawn | Checkd | Apprv'd |  |

| ect        | A2 BEAN AND EBBSFLEET JUNCTION IMPROVEMENTS |                          | Status           | FINAL           | Revisi        | P02        |    |
|------------|---------------------------------------------|--------------------------|------------------|-----------------|---------------|------------|----|
|            | JUNCTION IMPROVEMENTS                       | Scale                    | 1:5,000          |                 | Date          | 02/09/2016 |    |
| wing title |                                             | Drawn By                 | SD               |                 |               |            |    |
|            | FIGURE 6.9                                  | Checked By               | GS               |                 |               |            |    |
|            |                                             | Approved By              | NM               |                 |               |            |    |
|            | PHOTOSHEETS                                 | Project No.              | HA543917         | Originator HHJV | Original Size |            | А3 |
|            | SHEET 1 OF 4                                | Drawing number<br>HA5439 | 917-HHJV-EGN-ZZZ | Z-GIS-EN-0018   |               |            |    |