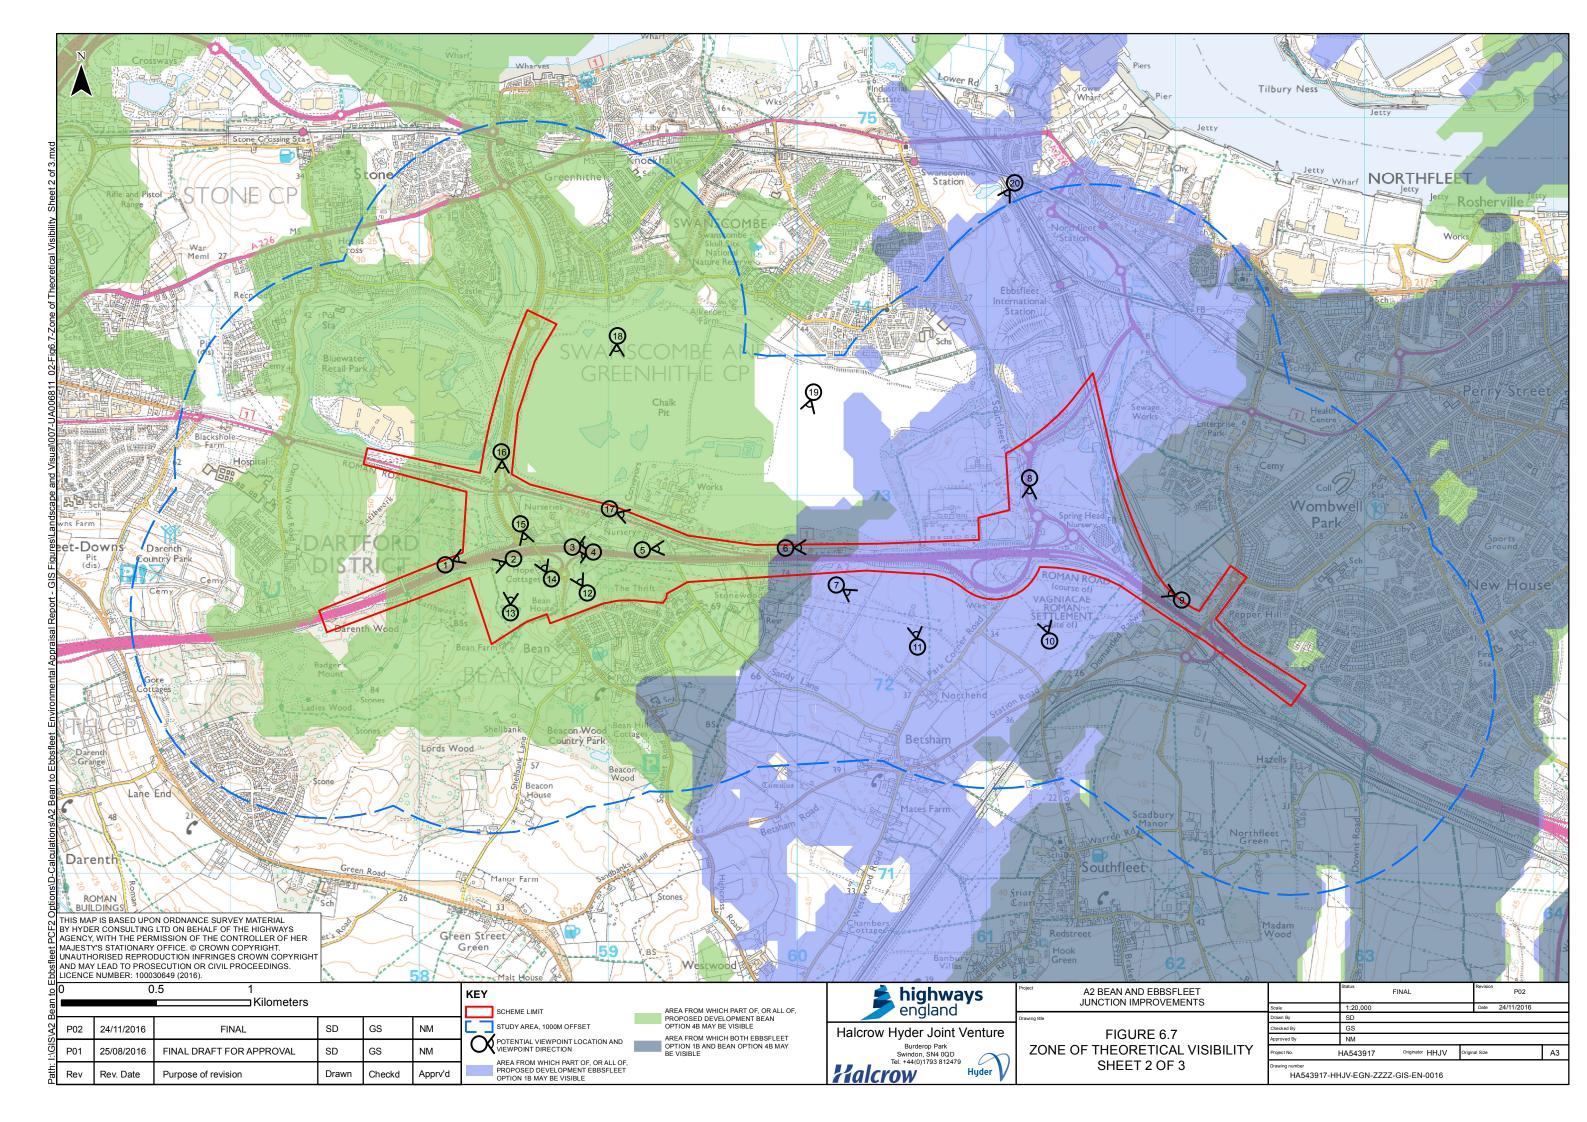

6.5 Regional Landscape Character Areas 6.6 Local Landscape Character Areas PART 3 6.7 Zone of Theoretical Visibility Potential Viewpoint Location 6.8 6.9 Photosheets 2x 7.1 Air Quality Baseline PART 4 7.2 Bean Option 3 Study Area 7.3 Bean Option 4b Study Area 7.4 Bean Option 5 Study Area 8.1 Noise Important Areas within the Study Area 9.1 Statutory and Non-Statutory Cultural Heritage Assets at Bean Option 3 9.2 Statutory and Non-Statutory Cultural Heritage Assets at Bean Option 4b 9.3 Statutory and Non-Statutory Cultural Heritage Assets at Bean Option 5 Statutory and Non-Statutory Cultural Heritage Assets at Ebbsfleet Option 1b 9.4 PART 5 10.1 Superficial deposits Geology plan 10.2 Solid Geology plan 10.3 Superficial Aquifer designations 10.4 **Bedrock Aquifer designations** 10.5 Source Protection Zones 10.6 Aquifer Vulnerability 10.7 Contaminative Land Uses PART 6 10.8 Surface water features