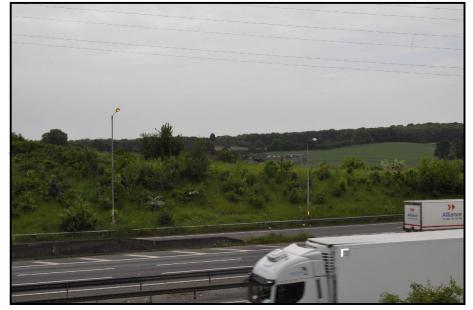

VP16: B255: View looking south towards A296 / B255 Roundabout

VP17: A296, Roman Road: View towards entrance site of Eastern Quarry on the left

VP18: Mount Road, Greenhithe: View looking south towards Eastern Quarry