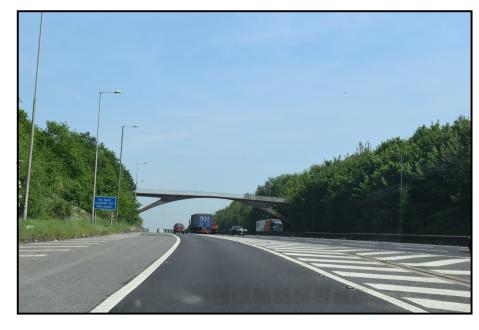

VP2: B255 bridge over A2: looking west along the A2

VP3: B255 bridge over A2: looking east along the A2

VP4: A2: View looking west towards Bean Junction

VP5: A2: View looking east, westbound sliproad to Bean junction on the right