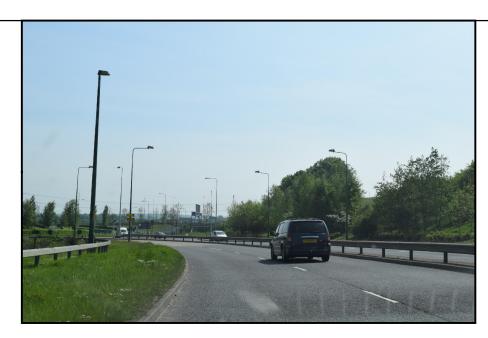

VP16: B255: View looking south towards A296 / B255 Roundabout

VP17: A296, Roman Road: View towards entrance site of Eastern Quarry on the left

VP18: Mount Road, Greenhithe: View looking south towards Eastern Quarry