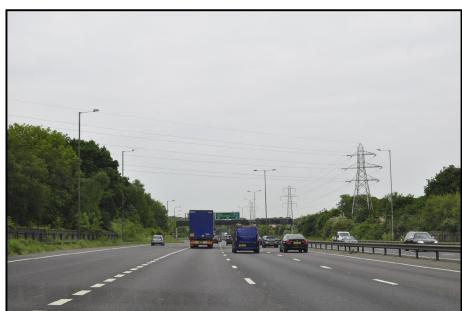

VP2: B255 bridge over A2: looking west along the A2

VP3: B255 bridge over A2: looking east along the A2

VP4: A2: View looking west towards Bean Junction

VP5: A2: View looking east, westbound sliproad to Bean junction on the right