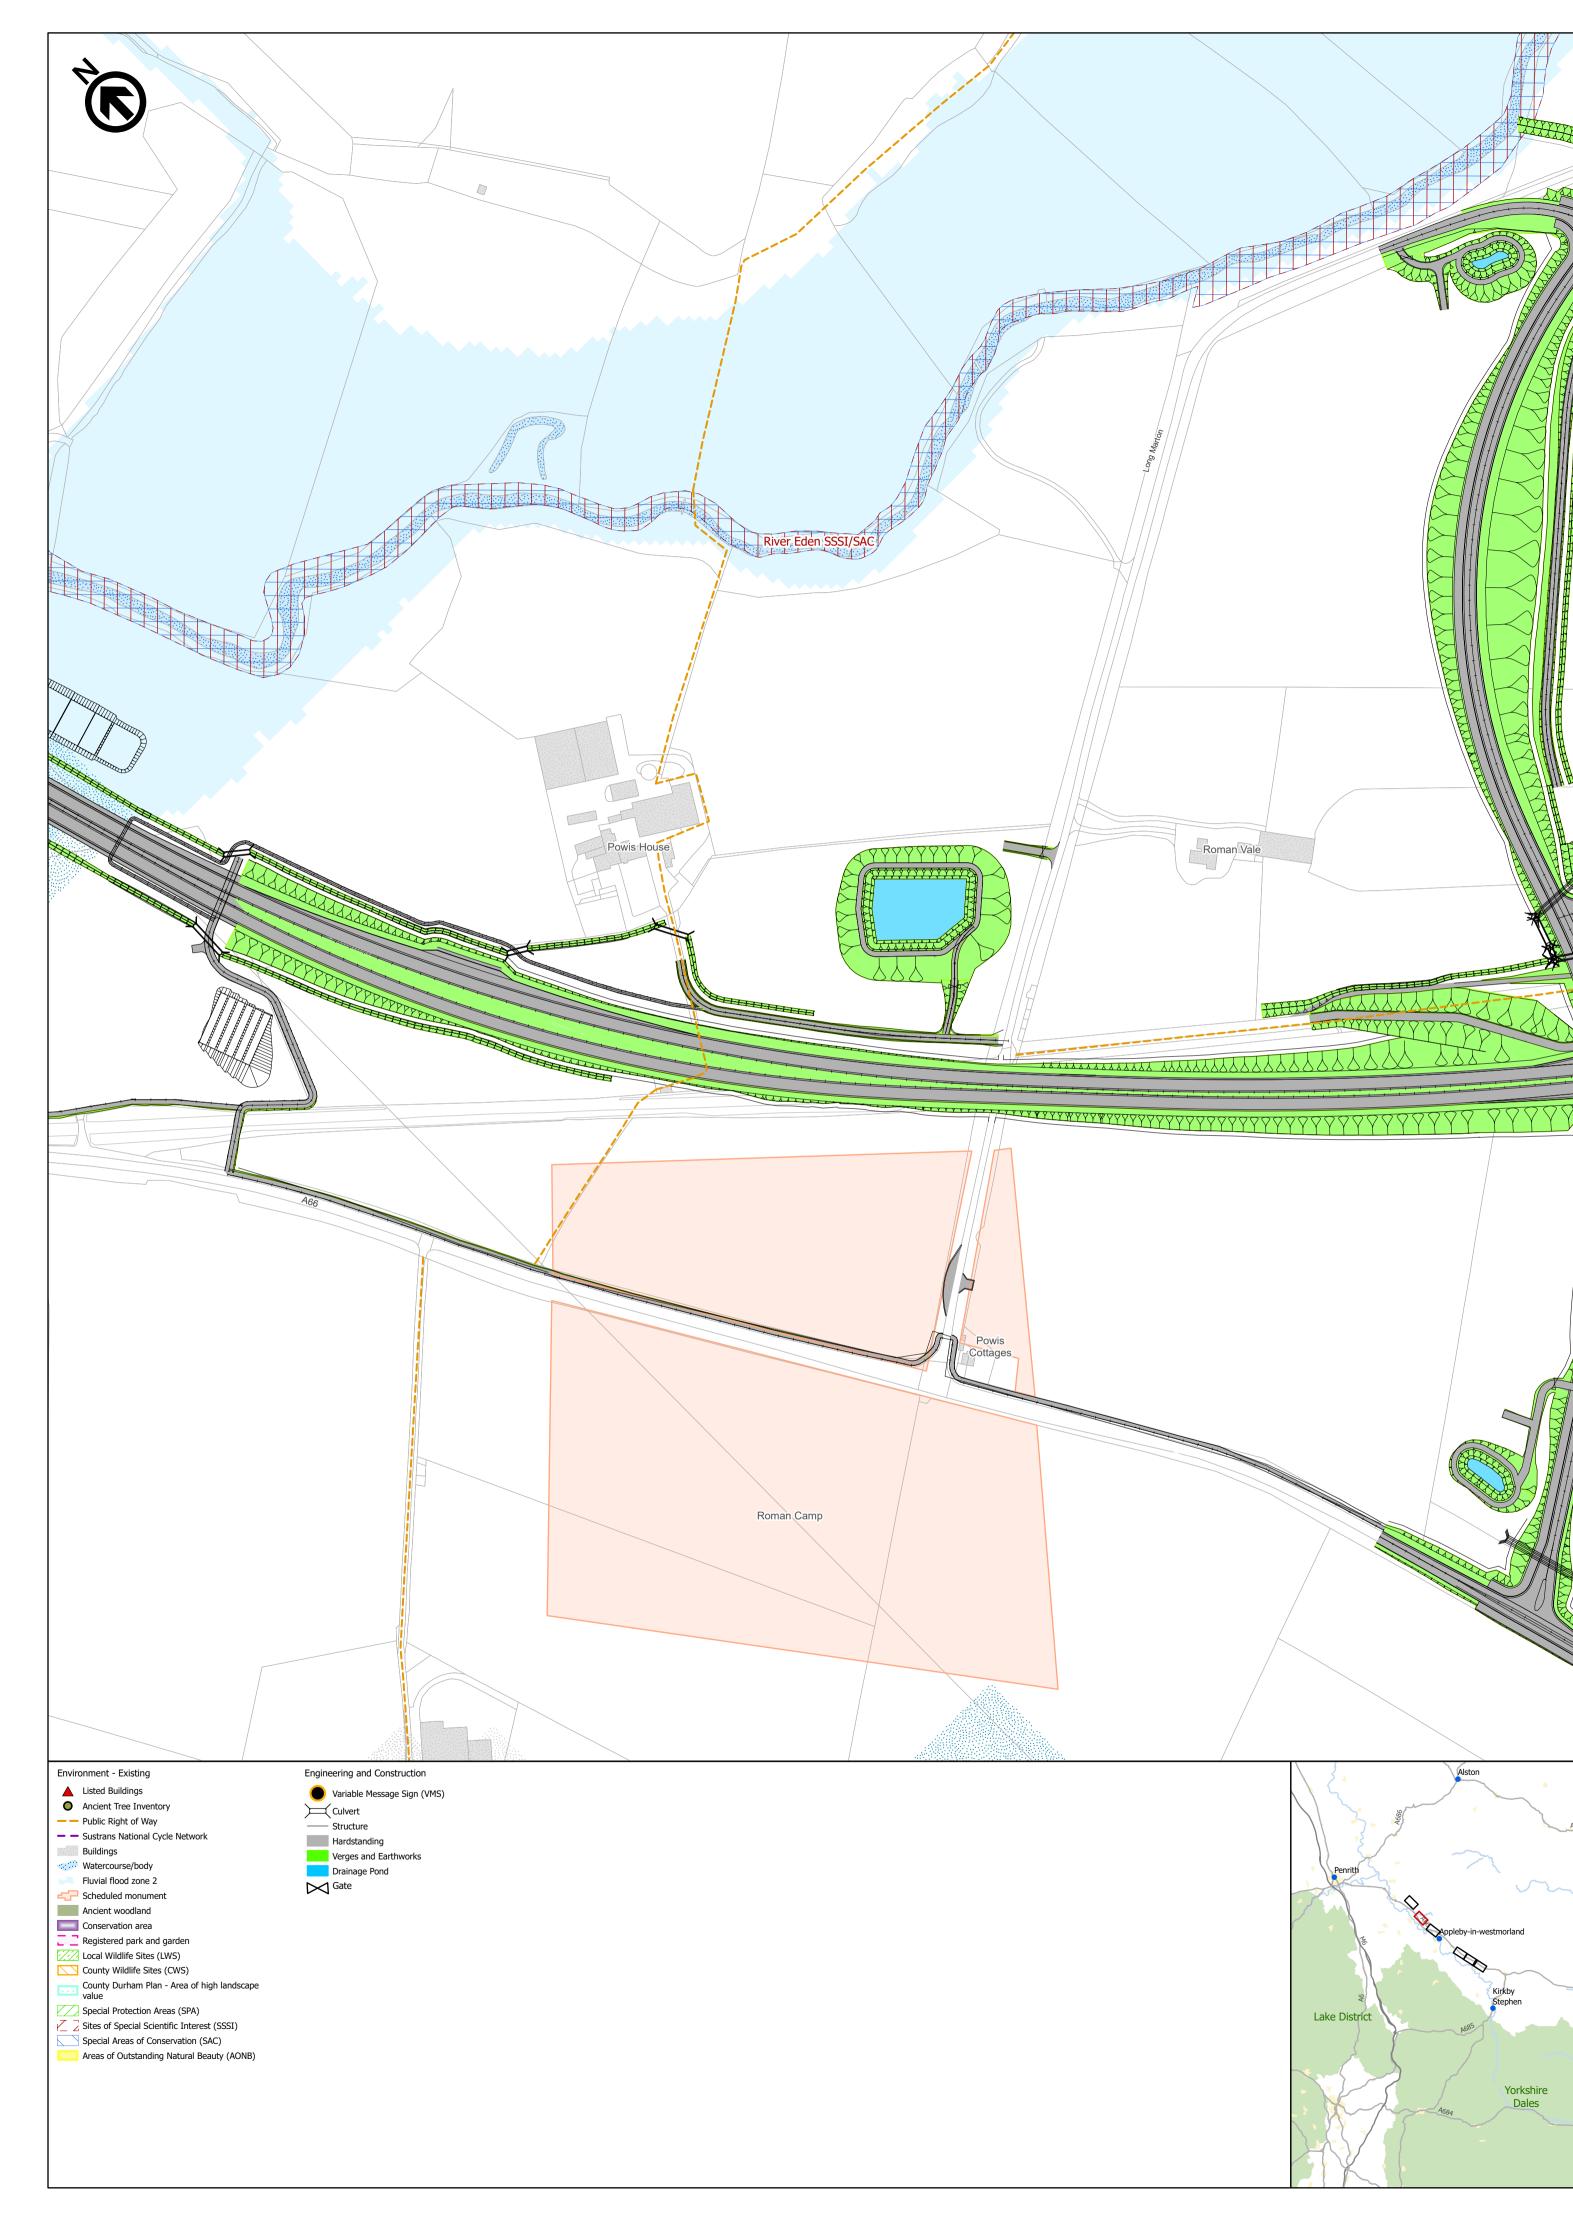

Maps only show the extents of the engineering works associated with the compound locations and landscaping which may change the overall impact above will be held from mid-February. We will continue to engage on othe proposals before we submit our Development Consent Order application.

|                                     | Far Broom<br>Lodge                                                                                                                                                                                                                                                                                                                               |  |  |  |  |  |
|-------------------------------------|--------------------------------------------------------------------------------------------------------------------------------------------------------------------------------------------------------------------------------------------------------------------------------------------------------------------------------------------------|--|--|--|--|--|
|                                     |                                                                                                                                                                                                                                                                                                                                                  |  |  |  |  |  |
| <u> </u>                            | YYYYYYYYYYYYYYYYYYYYYYYYYYYYYY TUUUUU                                                                                                                                                                                                                                                                                                            |  |  |  |  |  |
|                                     |                                                                                                                                                                                                                                                                                                                                                  |  |  |  |  |  |
| e road in re<br>cts. Furthe         | Meadow<br>Meadow<br>Ing Farm<br>initigation or walking cycling and horse-riding routes.<br>Initigation to your land. There is still work for us to do in terms of areas such as<br>r consultation with impacted landowners and interests on the areas outlined<br>ig areas such as environmental mitigation to ensure you are aware of our final |  |  |  |  |  |
| DBEA<br>28/01/22<br>uthorised       | Project Name<br>A66 Northern Trans-Pennine Project<br>Map Title<br>Supplementary consultation<br>Temple Sowerby to Appleby Sheet 2 of 3<br>Kirkby Thore, Long Marton and Appleby junctions<br>Winter 2021/2022                                                                                                                                   |  |  |  |  |  |
| 0.4<br>Stage 3<br>649.<br>nce v3.0. | Map Number<br>ProjectOriginatorVolumeHE565627-AMY-GEN-S00-MPZZ500035Location TypeRole  NumberSuitabilitySuitability DescriptionRevisionA3APPROVED FOR STAGE COMPLETEC01                                                                                                                                                                          |  |  |  |  |  |