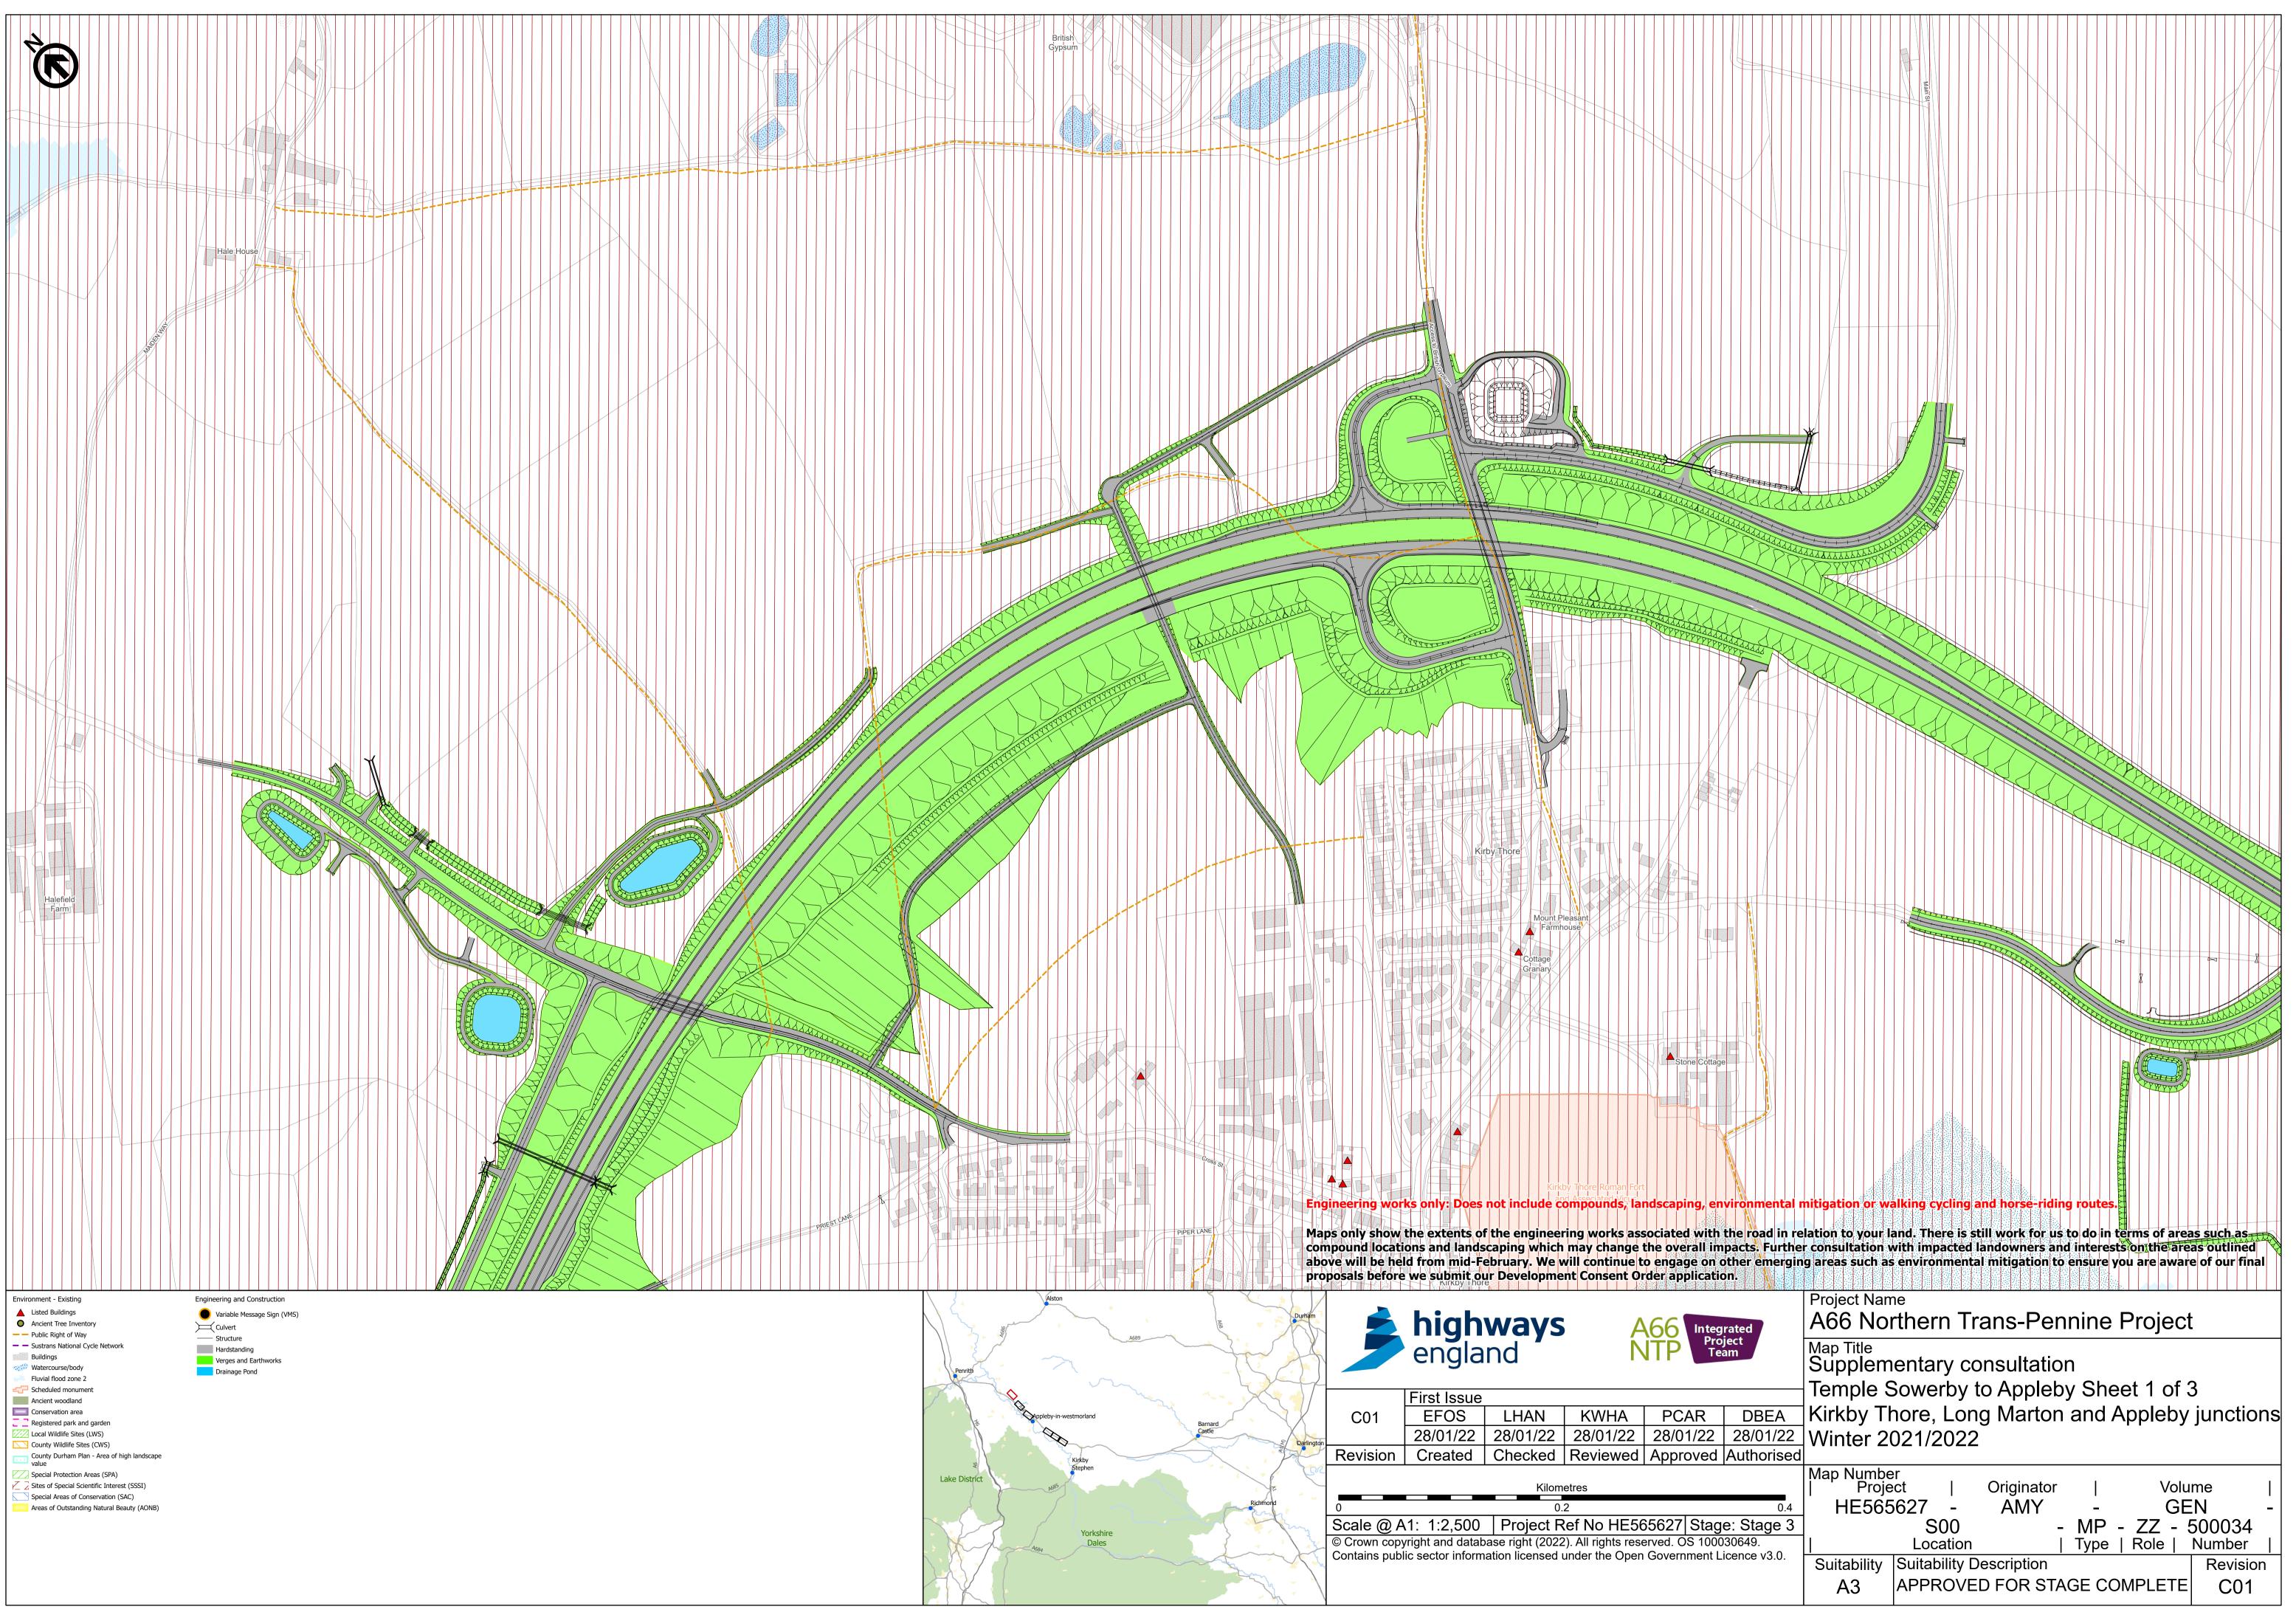

| <b>highways</b><br>england | A66<br>NTP | Integra<br>Projec<br>Tean |
|----------------------------|------------|---------------------------|
| <b>—</b>                   |            |                           |

|          | First Issue |          |          |          |     |
|----------|-------------|----------|----------|----------|-----|
| C01      | EFOS        | LHAN     | KWHA     | PCAR     | Ľ   |
|          | 28/01/22    | 28/01/22 | 28/01/22 | 28/01/22 | 28  |
| Revision | Created     | Checked  | Reviewed | Approved | Aut |
|          |             |          |          |          |     |

|                                                                               | Kilometres              |           |  |  |  |  |  |
|-------------------------------------------------------------------------------|-------------------------|-----------|--|--|--|--|--|
|                                                                               |                         |           |  |  |  |  |  |
| 0                                                                             | 0.2                     |           |  |  |  |  |  |
| Scale @ A1: 1:2,500                                                           | Project Ref No HE565627 | Stage: St |  |  |  |  |  |
| © Crown copyright and database right (2022). All rights reserved. OS 10003064 |                         |           |  |  |  |  |  |